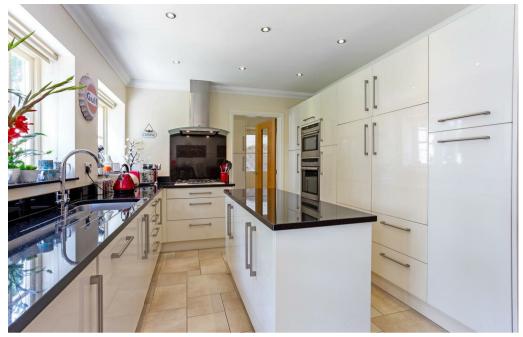

Upon entry, you will be welcomed into the hallway, which leads nicely into the sitting room. This space is the first of many to impress, providing French doors leading outside and an inviting atmosphere for relaxing with the family. Let's move over to the dining room now, which presents another great space that can be utilised to your own advantage! As we walk into the kitchen, you will find a range of neutral toned units and cabinets with a range of integrated appliances and a beautiful centre island. Additionally, the utility room can be accessed from here, giving you space and plumbing for appliances and additional storage. Completing this floor is a versatile study and a handy WC just off the entrance hallway. Together with fibre optic broadband recently installed.

### Kitchen 14'6" x 19'5"

Complete with modern cabinets and units, work surface inset sink with mixer tap above, gas hob, splash back, extractor fan, integrated oven, microwave, fridge freezer and dishwasher. Along with tiled flooring, down lights, central heating radiator, double windows and French doors leading outside.