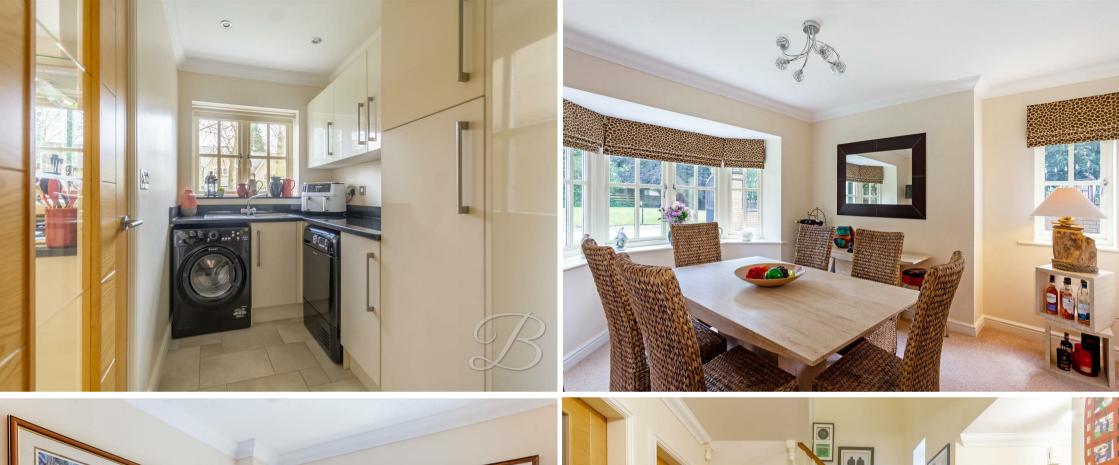

# Utility 5'6" x 10'6"

Fitted with cabinets providing additional storage, work surface, inset sink with mixer tap above, plumbing for a washing machine, tiled flooring and window to the rear elevation. Adjoining;

Dining Room 10'4" x 12'4"
With a bay window to the front elevation.