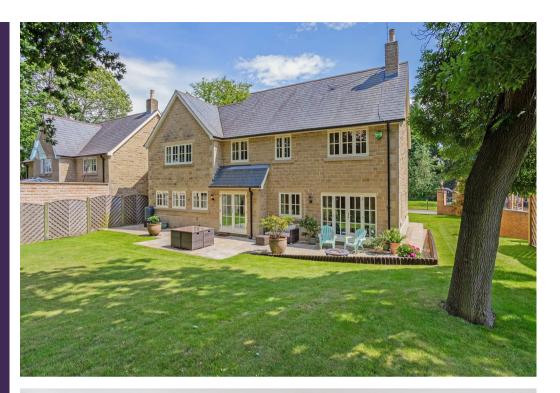

Outside

Generous detached family home within an exclusive gated property. Offering in excess of 2000 sqft of accommodation with five bedrooms, three bathrooms and two reception rooms. To the front of the property there is a generous block-paved drive with lawns to both sides of the communal driveway. The furthest stretch of lawn benefits from a mature treeline boundary to include a lovely, established horse chestnut tree. The gardens stretch around to the left hand side of the property where there is a further lawn leading to the principal garden space to the rear.

There is a block-paved patio stretching the full width of the property with seating areas directly off both the sitting room and the kitchen/diner. The rear garden is bound by an arched fence to all elevations and is predominantly laid to lawn with mature trees.