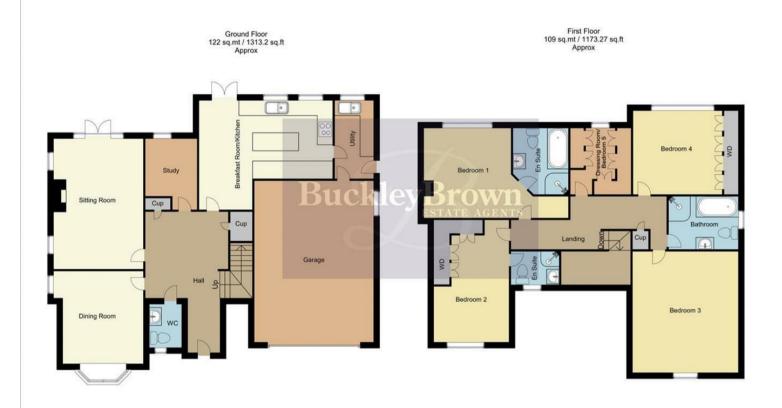

Upon entry, you will be welcomed into the hallway, which leads nicely into the sitting room. This space is the first of many to impress, providing French doors leading outside and an inviting atmosphere for relaxing with the family. Let's move over to the dining room now, which presents another great space that can be utilised to your own advantage! As we walk into the kitchen, you will find a range of neutral toned units and cabinets with a range of integrated appliances and a beautiful centre island. Additionally, the utility room can be accessed from here, giving you space and plumbing for appliances and additional storage. Completing this floor is a versatile study and a handy WC just off the entrance hallway. Together with fibre optic broadband recently installed.

The first floor hosts five spacious bedrooms, all of which have been kept to a superb standard and feature a great deal of scope to make your own. With two stylish en-suite facilities and built-in wardrobes, what a dream! Furthermore, there is a gorgeous bathroom complete with an enclosed shower, panelled bath, a low-flush WC, and a pedestal wash basin.

Entrance hallway
Spacious entrance hallway with carpet to

flooring, handy storage cupboards and WC.

### Kitchen 14'6" x 19'5"

Complete with modern cabinets and units, work surface inset sink with mixer tap above, gas hob, splash back, extractor fan, integrated oven, microwave, fridge freezer and dishwasher. Along with tiled flooring, down lights, central heating radiator, double windows and French doors leading outside.

# Utility 5'6" x 10'6"

Fitted with cabinets providing additional storage, work surface, inset sink with mixer tap above, plumbing for a washing machine, tiled flooring and window to the rear elevation. Adjoining;

# Garage

Sized to comfortably fit two cars with a built in workshop to the rear and still plenty of storage space.

Sitting Room 11'6" x 17'2"

With carpet to flooring, central heating radiator, coving, double windows to the side elevation and French doors leading outside.

Dining Room 10'4" x 12'4"
With a bay window to the front elevation.

# Study 7'4" x 9'7"

With carpet to flooring, central heating radiator and window to the rear elevation.

#### WC

Fitted with a wash hand basin and low flush WC.

Bedroom One 11'8" x 12'3"

With carpet to flooring, central heating radiator, fitted wardrobes and en-suite.

## En-Suite 4'9" x 6'2"

Fitted with a panelled bath, low flush WC, wash hand basin with vanity storage, chrome heated towel rail, shaver point, neutral tiling and an opaque window.

Bedroom Two 10'5" x 15'10"
With carpet to flooring, central heating radiator, fitted wardrobes, en-suite and window to the front elevation.

## En-Suite 4'9" x 6'2"

Fitted with a wash hand basin, low flush WC, enclosed shower and an opaque window to the front elevation.

Bedroom Three 14'0" x 16'0"
With carpet to flooring, central heating radiator and window to the front elevation.

Bedroom Four 11'2" x 14'0"
With carpet to flooring, central heating radiator, fitted wardrobes and window to the rear elevation.

Dressing Room 8'0" x 9'1"
With carpet to flooring, central heating radiator, fitted wardrobes and window to the rear elevation.

Whilst every attempt has been made to ensure the accuracy of the floor plan contained here, no responsibility is taken for incorrect measurements of doors, windows, appliances and room or any error, omission or misstatement. Exterior and interior walls are drawn to scale based on interior measurements. Any figure given is for initial guidance only and should not be relied on as basis of valuation. These plans are for marketing purposes only and should be used as such by any prospective purchase. Specially no guarantee is should not be relied on as a basis of valuation. These plans are for marketing purposes only and should be used as such by any prospective purchase. Specifically no guarantee is given on the total square footage of the property if quoted on this plan.