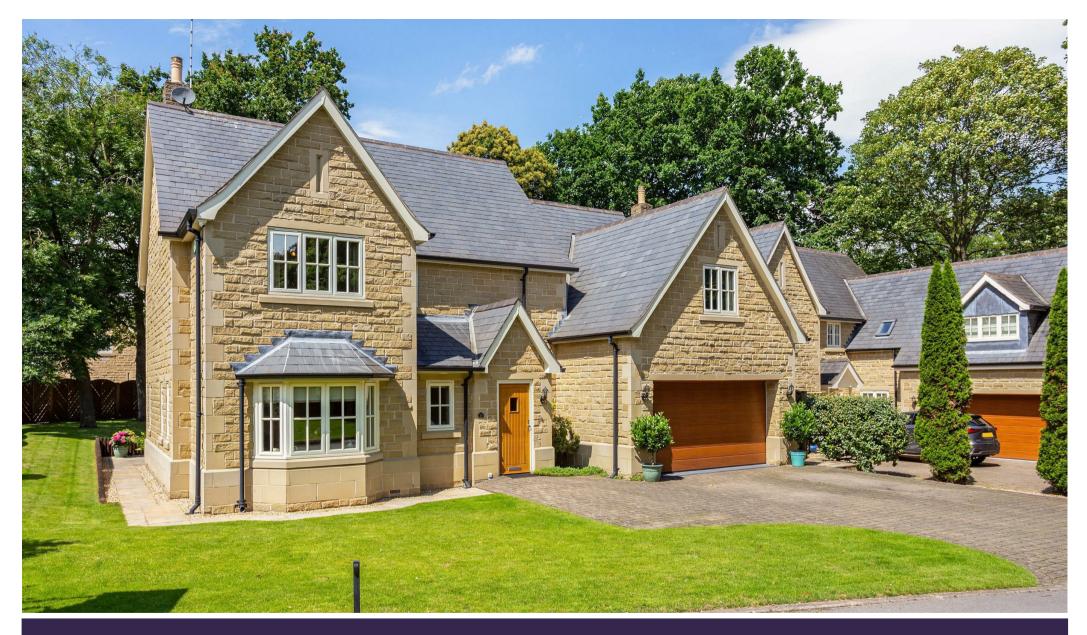

Offers In The Region Of £650,000

CROW HILL RISE I MANSFIELD I NG19 7AY

STOP YOUR SEARCH HERE!...Occupying an enviable position within an exclusive development set behind private gates is this exceptional five-bedroom detached residence. Offering a multitude of rooms to explore, this property is a true credit to its current owners, who have kept it to an exceptional standard throughout. Each room brings an element of space and elegance that radiates throughout, giving the property a wonderful atmosphere that feels just like home!

Outside is just as incredible, boasting a generous block-paved drive with lawns on both sides of the communal driveway. The furthest stretch of lawn benefits from a mature tree line boundary that includes a lovely, established horse chestnut tree. The gardens stretch around to the left-hand side of the property, where there is a further lawn leading to the principal garden space to the rear

Outside

Generous detached family home within an exclusive gated property. Offering in excess of 2000 sqft of accommodation with five bedrooms, three bathrooms and two reception rooms. To the front of the property there is a generous block-paved drive with lawns to both sides of the communal driveway. The furthest stretch of lawn benefits from a mature treeline boundary to include a lovely, established horse chestnut tree. The gardens stretch around to the left hand side of the property where there is a further lawn leading to the principal garden space to the rear.