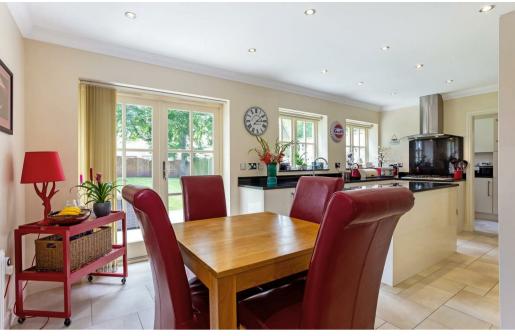

Upon entry, you will be welcomed into the hallway, which leads nicely into the sitting room. This space is the first of many to impress, providing French doors leading outside and an inviting atmosphere for relaxing with the family. Let's move over to the dining room now, which presents another great space that can be utilised to your own advantage! As we walk into the kitchen, you will find a range of neutral toned units and cabinets with a range of integrated appliances and a beautiful centre island. Additionally, the utility room can be accessed from here, giving you space and plumbing for appliances and additional storage. Completing this floor is a versatile study and a handy WC just off the entrance hallway. Together with fibre optic broadband recently installed.

### Kitchen 14'6" x 19'5"

Complete with modern cabinets and units, work surface inset sink with mixer tap above, gas hob, splash back, extractor fan, integrated oven, microwave, fridge freezer and dishwasher. Along with tiled flooring, down lights, central heating radiator, double windows and French doors leading outside.