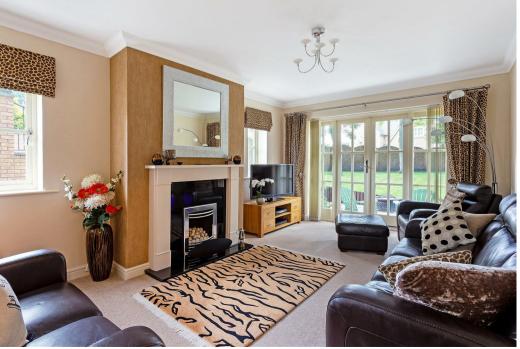

Upon entry, you will be welcomed into the hallway, which leads nicely into the sitting room. This space is the first of many to impress, providing French doors leading outside and an inviting atmosphere for relaxing with the family. Let's move over to the dining room now, which presents another great space that can be utilised to your own advantage! As we walk into the kitchen, you will find a range of neutral toned units and cabinets with a range of integrated appliances and a beautiful centre island. Additionally, the utility room can be accessed from here, giving you space and plumbing for appliances and additional storage. Completing this floor is a versatile study and a handy WC just off the entrance hallway. Together with fibre optic broadband recently installed.

# Garage

Sized to comfortably fit two cars with a built in workshop to the rear and still plenty of storage space.

Sitting Room 11'6" x 17'2"

With carpet to flooring, central heating radiator, coving, double windows to the side elevation and French doors leading outside.