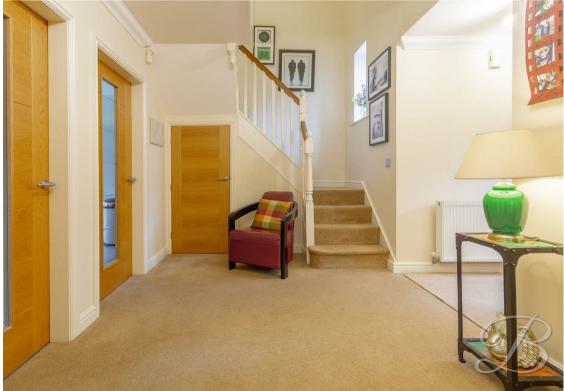

Entrance hallway
Spacious entrance hallway with carpet to

flooring, handy storage cupboards and WC.