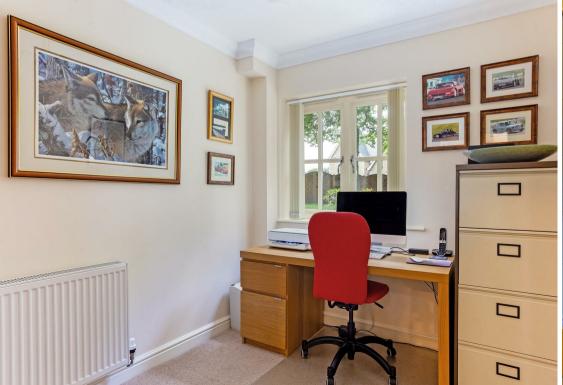

# Study 7'4" x 9'7"

With carpet to flooring, central heating radiator and window to the rear elevation.