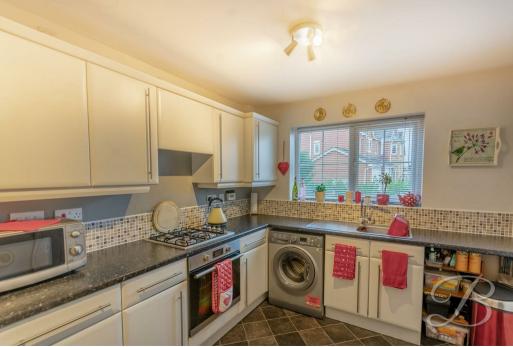

The first room to catch your eye upon entry is the fantastic kitchen where you'll find everything you need to prepare tasty meals throughout the day, along with space for all essential appliances. The living room is just next door and provides a homely and welcoming setting to put your feet up, with ample space for furnishings and homely touches. There's a wealth of natural light that flows through here beautifully, and you'll also find there's French doors that lead you out to the rear garden. Excellent when entertaining guests!

### Kitchen 8'11" x 12'8"

Complete with a great range of modern units with complementary worktop over, inset sink and drainer with mixer tap, tiled splash backs, integrated oven, gas hob with extractor fan above, space and plumbing for a washing machine, central heating radiator and window to the front elevation.