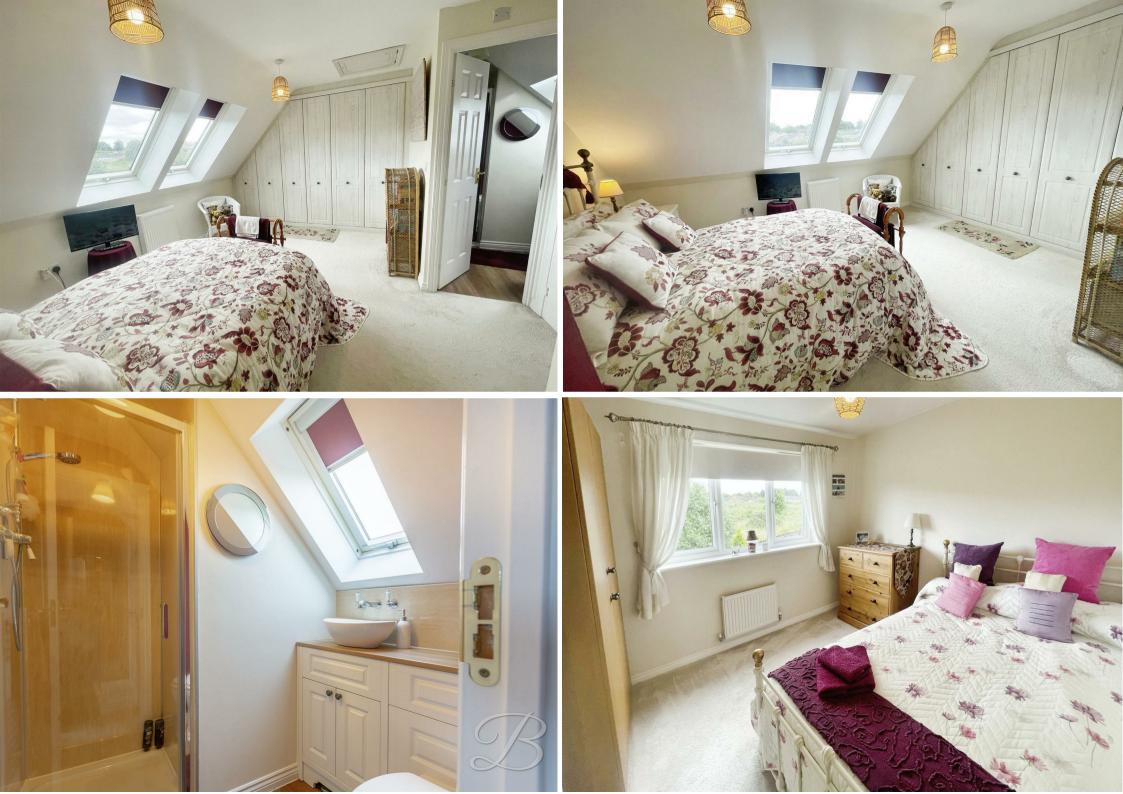

The first floor welcomes you to three superb bedrooms, all of which have been kept to a high standard throughout with excellent versatility. The family bathroom can also be found just off the landing and completes the floor nicely with a modern three piece suite where you can enjoy unwinding after a long day. The master bedroom can be found on the second floor and benefits from not only a terrific range of fitted wardrobes, but also a private and stylish ensuite facility. Not to mention two beautiful velux windows.

Bedroom Four 7'0" x 8'9" With fitted carpets, central heating radiator and window to the front elevation.

Family Bathroom 6'9" x 6'4" Complete with a fitted bath with overhead shower, low flush WC, hand wash basin and opaque window to the side elevation. Master Bedroom 10'1" x 15'2" With fitted carpets, fitted wardrobes, storage cupboard, central heating radiator, two velux windows and access into a private ensuite facility.

## Ensuite 5'7" x 6'3"

Complete with a walk-in shower cubicle, low flush WC, vanity hand wash basin, chrome heated towel rail and velux window.