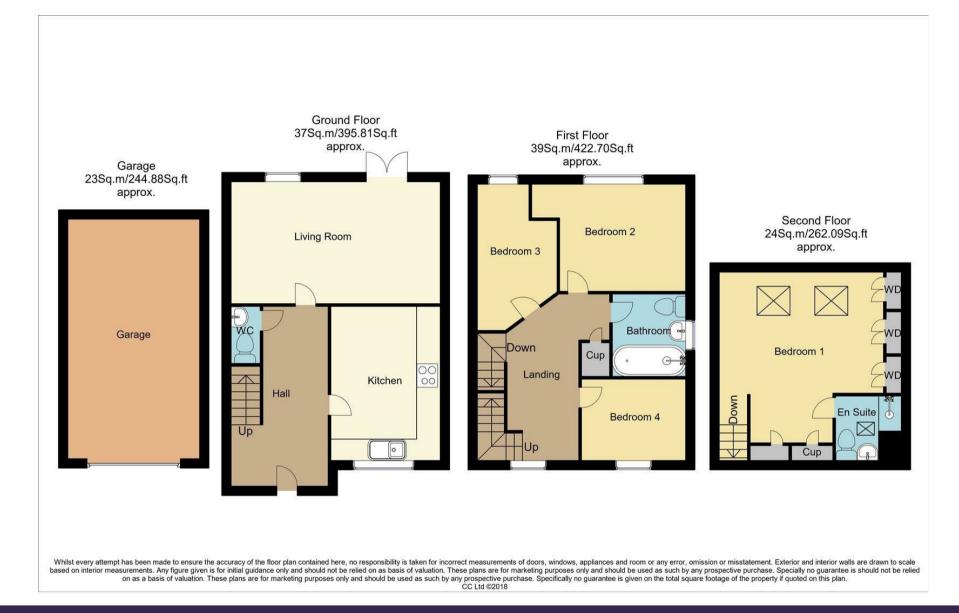

The first floor welcomes you to three superb bedrooms, all of which have been kept to a high standard throughout with excellent versatility. The family bathroom can also be found just off the landing and completes the floor nicely with a modern three piece suite where you can enjoy unwinding after a long day. The master bedroom can be found on the second floor and benefits from not only a terrific range of fitted wardrobes, but also a private and stylish ensuite facility. Not to mention two beautiful velux windows.

### **Entrance Hall**

With central heating radiator, stairs leading up to the first floor and access into;

### Kitchen 8'11" x 12'8"

Complete with a great range of modern units with complementary worktop over, inset sink and drainer with mixer tap, tiled splash backs, integrated oven, gas hob with extractor fan above, space and plumbing for a washing machine, central heating radiator and window to the front elevation.

### Living Room 8'10" x 12'8"

With fitted carpets, central heating radiator, window to the rear elevation and French doors leading out to the rear garden.

### WC

Complete with a low flush WC, hand wash basin and chrome heated towel rail.

First Floor Landing With fitted carpets, storage cupboard, central heating radiator, window to the front elevation, stairs leading up to the master bedroom and access into;

Bedroom Two 8'11" x 10'5" With fitted carpets, central heating radiator and window to the rear elevation.

Bedroom Three 6'9" x 9'10" With fitted carpets, central heating radiator and window to the rear elevation.

Bedroom Four 7'0" x 8'9" With fitted carpets, central heating radiator and window to the front elevation.

Family Bathroom 6'9" x 6'4" Complete with a fitted bath with overhead shower, low flush WC, hand wash basin and opaque window to the side elevation. Master Bedroom 10'1" x 15'2" With fitted carpets, fitted wardrobes, storage cupboard, central heating radiator, two velux windows and access into a private ensuite facility.

## Ensuite 5'7" x 6'3"

Complete with a walk-in shower cubicle, low flush WC, vanity hand wash basin, chrome heated towel rail and velux window.

### Outside

Featuring a beautifully maintained garden to the rear with patio seating area, lawn and a surrounding fence for additional privacy. To the front of the property is a detached garage (3.42m x 6.03m) and drive, allowing space for off-road parking. The property also benefits from being fully alarmed for added peace of mind.