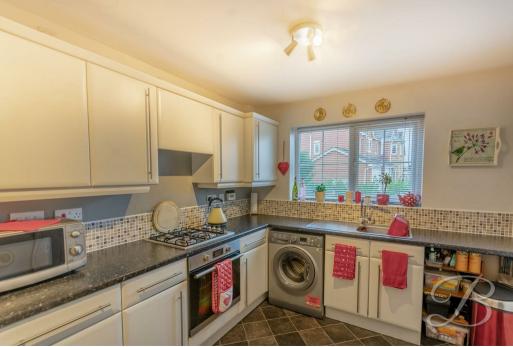

The first room to catch your eye upon entry is the fantastic kitchen where you'll find everything you need to prepare tasty meals throughout the day, along with space for all essential appliances. The living room is just next door and provides a homely and welcoming setting to put your feet up, with ample space for furnishings and homely touches. There's a wealth of natural light that flows through here beautifully, and you'll also find there's French doors that lead you out to the rear garden. Excellent when entertaining guests!

## Kitchen 8'11" x 12'8"

Complete with a great range of modern units with complementary worktop over, inset sink and drainer with mixer tap, tiled splash backs, integrated oven, gas hob with extractor fan above, space and plumbing for a washing machine, central heating radiator and window to the front elevation.