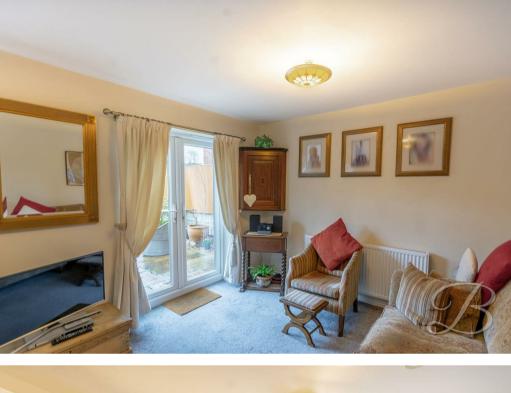

The first room to catch your eye upon entry is the fantastic kitchen where you'll find everything you need to prepare tasty meals throughout the day, along with space for all essential appliances. The living room is just next door and provides a homely and welcoming setting to put your feet up, with ample space for furnishings and homely touches. There's a wealth of natural light that flows through here beautifully, and you'll also find there's French doors that lead you out to the rear garden. Excellent when entertaining guests!

### Living Room 8'10" x 12'8"

With fitted carpets, central heating radiator, window to the rear elevation and French doors leading out to the rear garden.