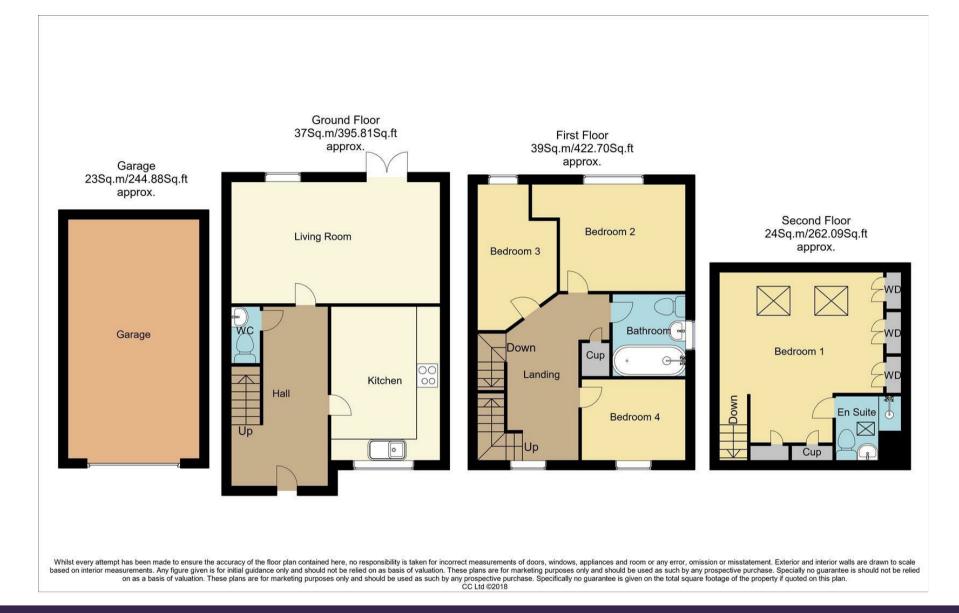

### Entrance Hall

With central heating radiator, stairs leading up to the first floor and access into;

## Kitchen 8'11" x 12'8"

Complete with a great range of modern units with complementary worktop over, inset sink and drainer with mixer tap, tiled splash backs, integrated oven, gas hob with extractor fan above, space and plumbing for a washing machine, central heating radiator and window to the front elevation.

### Living Room 8'10" x 12'8"

With fitted carpets, central heating radiator, window to the rear elevation and French doors leading out to the rear garden.

## WC

Complete with a low flush WC, hand wash basin and chrome heated towel rail.

First Floor Landing With fitted carpets, storage cupboard, central heating radiator, window to the front elevation, stairs leading up to the master bedroom and access into;

Bedroom Two 8'11" x 10'5" With fitted carpets, central heating radiator and window to the rear elevation.

Bedroom Three 6'9" x 9'10" With fitted carpets, central heating radiator and window to the rear elevation.

Bedroom Four 7'0" x 8'9" With fitted carpets, central heating radiator and window to the front elevation.

Family Bathroom 6'9" x 6'4" Complete with a fitted bath with overhead shower, low flush WC, hand wash basin and opaque window to the side elevation. Master Bedroom 10'1" x 15'2" With fitted carpets, fitted wardrobes, storage cupboard, central heating radiator, two velux windows and access into a private ensuite facility.

# Ensuite 5'7" x 6'3"

Complete with a walk-in shower cubicle, low flush WC, vanity hand wash basin, chrome heated towel rail and velux window.

### Outside

Featuring a beautifully maintained garden to the rear with patio seating area, lawn and a surrounding fence for additional privacy. To the front of the property is a detached garage (3.42m x 6.03m) and drive, allowing space for off-road parking. The property also benefits from being fully alarmed for added peace of mind.