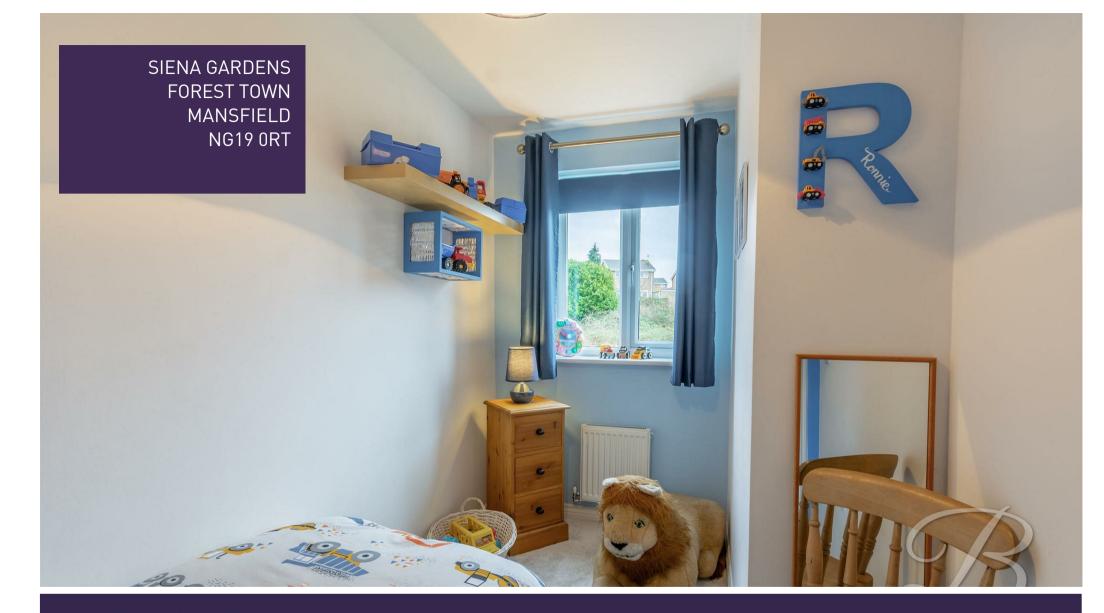

The first floor welcomes you to three superb bedrooms, all of which have been kept to a high standard throughout with excellent versatility. The family bathroom can also be found just off the landing and completes the floor nicely with a modern three piece suite where you can enjoy unwinding after a long day. The master bedroom can be found on the second floor and benefits from not only a terrific range of fitted wardrobes, but also a private and stylish ensuite facility. Not to mention two beautiful velux windows.

Bedroom Two 8'11" x 10'5" With fitted carpets, central heating radiator and window to the rear elevation.

Bedroom Three 6'9" x 9'10" With fitted carpets, central heating radiator and window to the rear elevation.