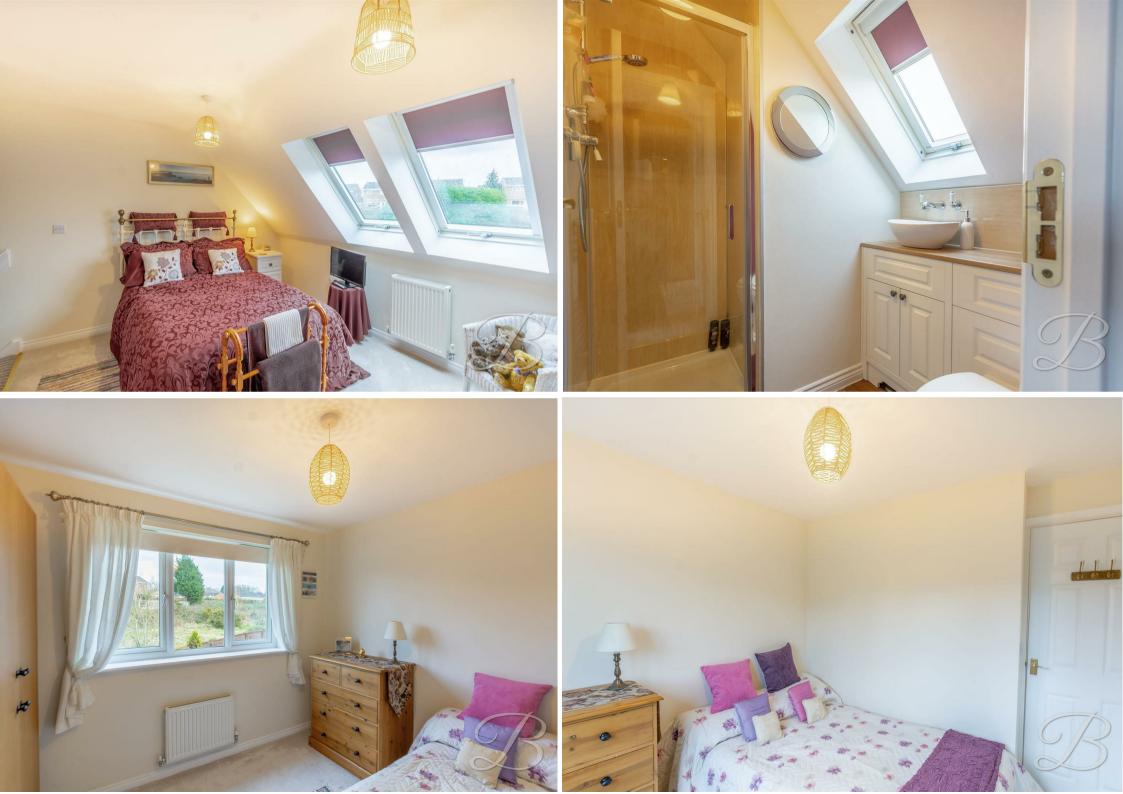

The first floor welcomes you to three superb bedrooms, all of which have been kept to a high standard throughout with excellent versatility. The family bathroom can also be found just off the landing and completes the floor nicely with a modern three piece suite where you can enjoy unwinding after a long day. The master bedroom can be found on the second floor and benefits from not only a terrific range of fitted wardrobes, but also a private and stylish ensuite facility. Not to mention two beautiful velux windows.

Bedroom Four 7'0" x 8'9" With fitted carpets, central heating radiator and window to the front elevation.

Family Bathroom 6'9" x 6'4" Complete with a fitted bath with overhead shower, low flush WC, hand wash basin and opaque window to the side elevation. Master Bedroom 10'1" x 15'2" With fitted carpets, fitted wardrobes, storage cupboard, central heating radiator, two velux windows and access into a private ensuite facility.

# Ensuite 5'7" x 6'3"

Complete with a walk-in shower cubicle, low flush WC, vanity hand wash basin, chrome heated towel rail and velux window.