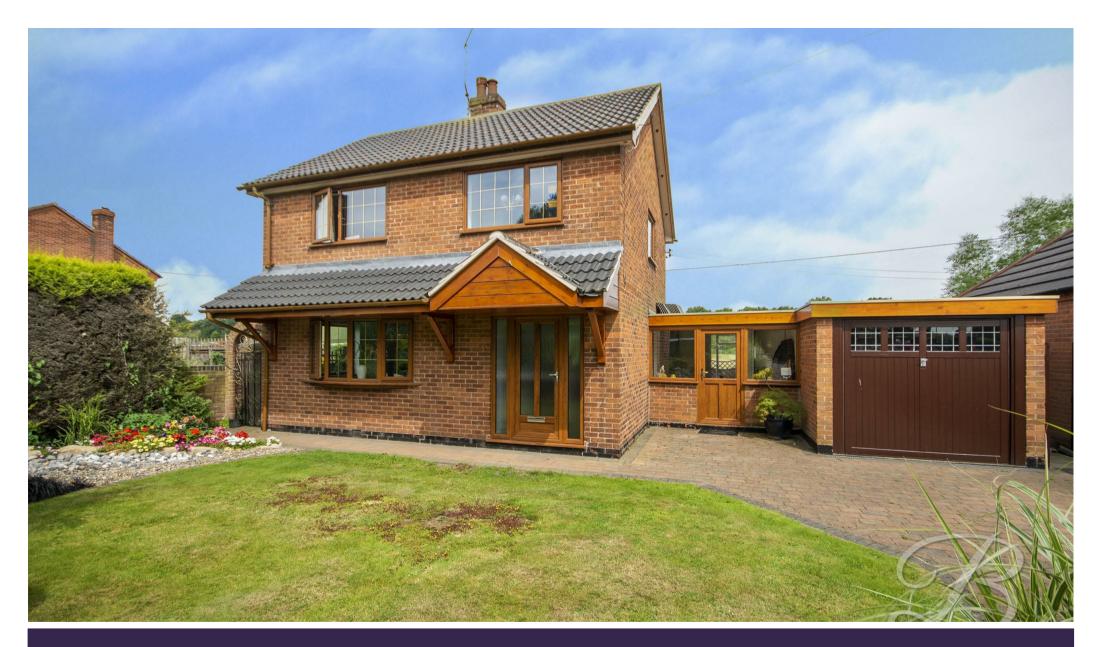

## Offers In The Region Of £280,000 Freehold

FEATHERSTONE COTTAGE MICKLEDALE LANE I BILSTHORPE I NEWARK I NG22 8RF

SITTING PRETTY!... It is certainly fair to say that none of our photographs or words really do this property justice so the only thing left for you to do is, come and take a look for yourselves! Elegant in every-sense of the word, the superb accommodation is both spacious and naturally light with an array of features that are sure to impress upon a detailed personal inspection. We were in love with his property from the very the first moment we stepped inside and we hope you will think the same.

Only upon an internal inspection can the full attributes of this spectacular family home be fully appreciated. Upon first entering the property you will feel an immediate sense of space with the welcoming entrance hall. Just off from here is the light and airy lounge with the focal point being the feature fireplace. The kitchen is our favourite room of the house, and we are sure you will be just as impressed as we were. Fitted with an attractive range of wall and base units and ample space for dining table and chairs. In addition to this there is also a useful utility space leading to downstairs WC. Just off from here there is also a splendid garden room with fantastic views over the rear garden.

## Outside

With driveway to front of the property leading to integral single garage with power and lighting. To the rear there is a fantastic garden with superb views, which is mainly laid to lawn but does have feature pond and wooden store shed.