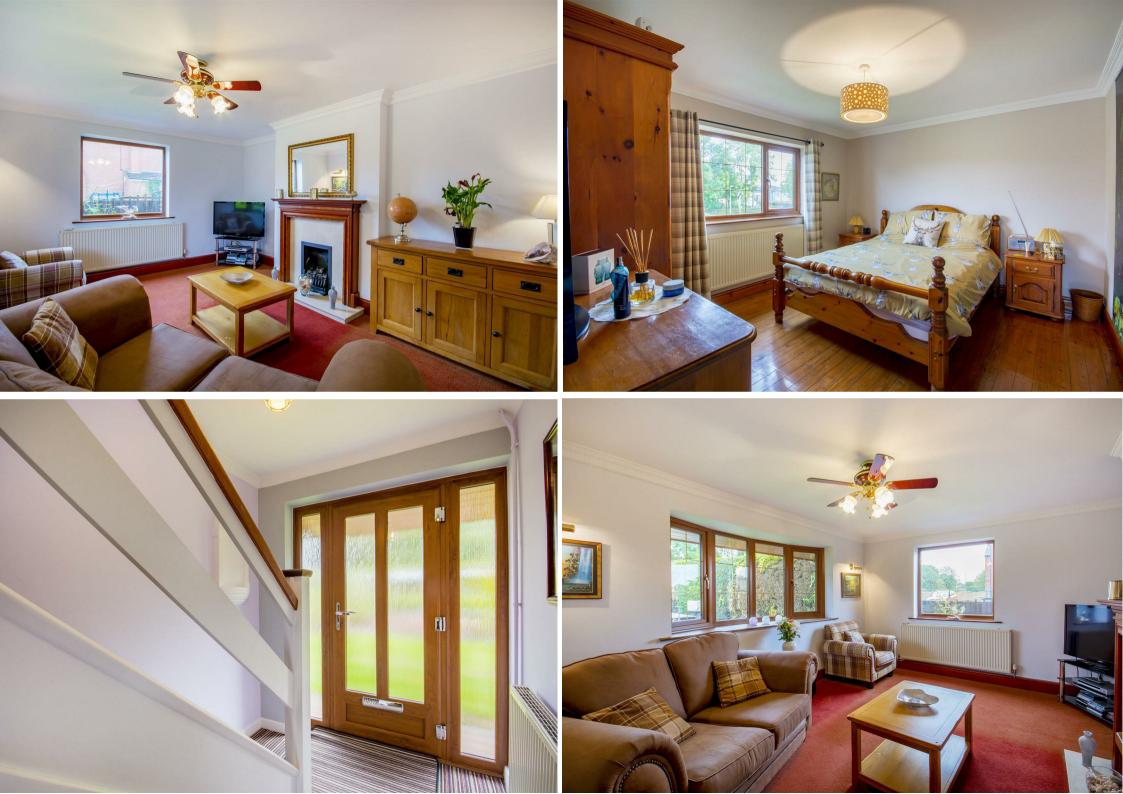

Only upon an internal inspection can the full attributes of this spectacular family home be fully appreciated. Upon first entering the property you will feel an immediate sense of space with the welcoming entrance hall. Just off from here is the light and airy lounge with the focal point being the feature fireplace. The kitchen is our favourite room of the house, and we are sure you will be just as impressed as we were. Fitted with an attractive range of wall and base units and ample space for dining table and chairs. In addition to this there is also a useful utility space leading to downstairs WC. Just off from here there is also a splendid garden room with fantastic views over the rear garden.

To the first floor there are three well proportioned bedrooms and a family bathroom fitted with a suite in white.

The property enjoys an absolutely splendid plot in this most sought after residential location boasting ample off street parking and a well presented rear garden which really needs to be seen.

## Lounge 15'3 x 12'0

Light and airy reception room with feature fireplace, bay window to front elevation, window to side elevation and central heating radiator.

Bedroom Two 14'11 x 8'11 With built in storage cupboard, window to rear elevation and central heating radiator.

Bedroom One 14'11 x 10'10 Window to front elevation and central heating radiator.

Bedroom Three 9'4 x 7'7 Window to front elevation and central heating radiator.