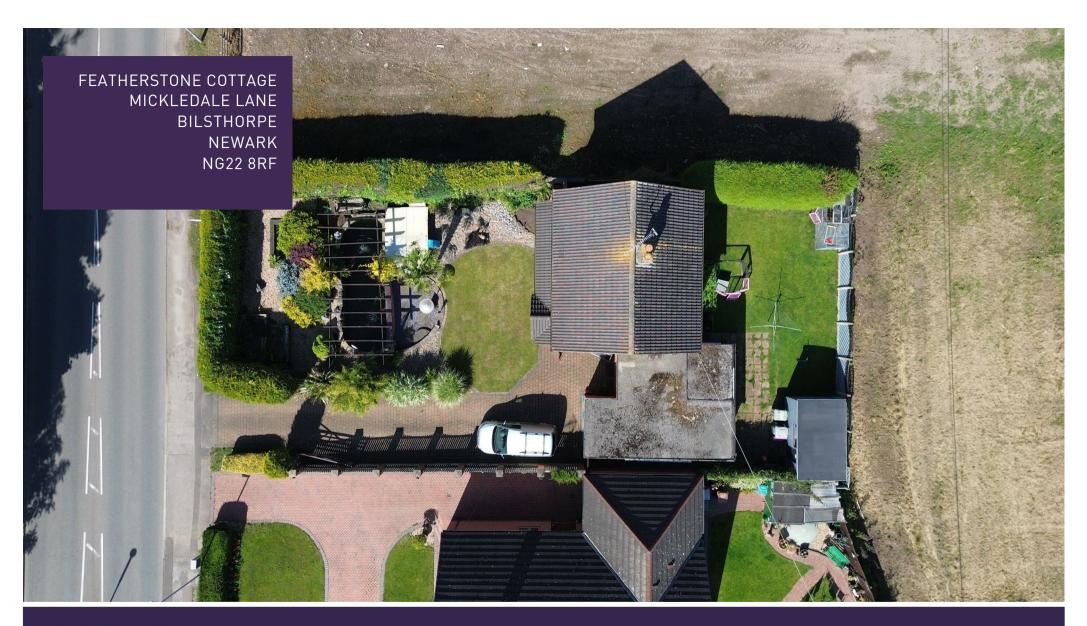

## Offers In The Region Of £280,000 Freehold

FEATHERSTONE COTTAGE MICKLEDALE LANE I BILSTHORPE I NEWARK I NG22 8RF

SITTING PRETTY!... It is certainly fair to say that none of our photographs or words really do this property justice so the only thing left for you to do is, come and take a look for yourselves! Elegant in every-sense of the word, the superb accommodation is both spacious and naturally light with an array of features that are sure to impress upon a detailed personal inspection. We were in love with his property from the very the first moment we stepped inside and we hope you will think the same.

## Outside

With driveway to front of the property leading to integral single garage with power and lighting. To the rear there is a fantastic garden with superb views, which is mainly laid to lawn but does have feature pond and wooden store shed.