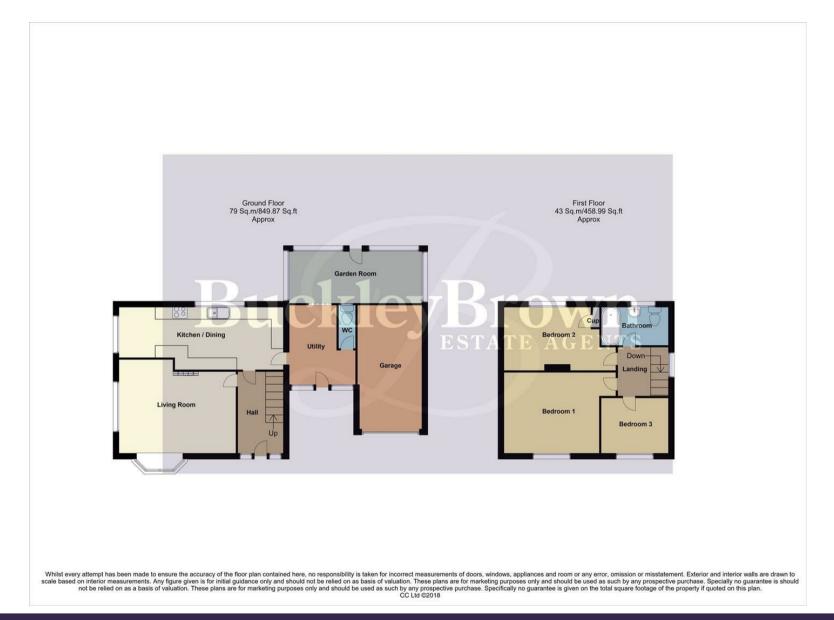

To the first floor there are three well proportioned bedrooms and a family bathroom fitted with a suite in white.

The property enjoys an absolutely splendid plot in this most sought after residential location boasting ample off street parking and a well presented rear garden which really needs to be seen.

Entrance Hall With central heating radiator.

## Lounge 15'3 x 12'0

Light and airy reception room with feature fireplace, bay window to front elevation, window to side elevation and central heating radiator.

## Kitchen/Dining 22'0 x 7'6

Fitted with an attractive range of wall and base units incorporating drainer sink with complementary tiled splash backs. Integrated appliances including fridge, double electric oven, hob and extractor fan over. Window to side and rear elevation and central heating radiator.

Utility room 10'0 x 9'5 Space and plumbing for washing machine and access to; Downstairs WC 5'5 x 2'4 With low level WC and opaque window.

Garden Room 18'0 x 7'0 With access to rear garden.

Landing

Bathroom 9'1 x 5'5 Comprising bath suite finished in white with panelled bath, low level WC and pedestal wash basin with complementary tiled splash backs.

Bedroom Two 14'11 x 8'11 With built in storage cupboard, window to rear elevation and central heating radiator.

Bedroom One 14'11 x 10'10 Window to front elevation and central heating radiator.

Bedroom Three 9'4 x 7'7 Window to front elevation and central heating radiator.

## Outside

With driveway to front of the property leading to integral single garage with power and lighting. To the rear there is a fantastic garden with superb views, which is mainly laid to lawn but does have feature pond and wooden store shed.