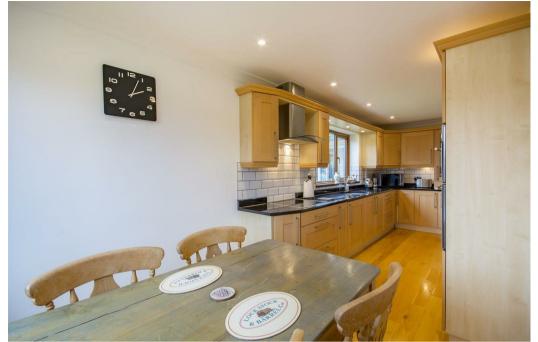

Only upon an internal inspection can the full attributes of this spectacular family home be fully appreciated. Upon first entering the property you will feel an immediate sense of space with the welcoming entrance hall. Just off from here is the light and airy lounge with the focal point being the feature fireplace. The kitchen is our favourite room of the house, and we are sure you will be just as impressed as we were. Fitted with an attractive range of wall and base units and ample space for dining table and chairs. In addition to this there is also a useful utility space leading to downstairs WC. Just off from here there is also a splendid garden room with fantastic views over the rear garden.

## Kitchen/Dining 22'0 x 7'6

Fitted with an attractive range of wall and base units incorporating drainer sink with complementary tiled splash backs. Integrated appliances including fridge, double electric oven, hob and extractor fan over. Window to side and rear elevation and central heating radiator.