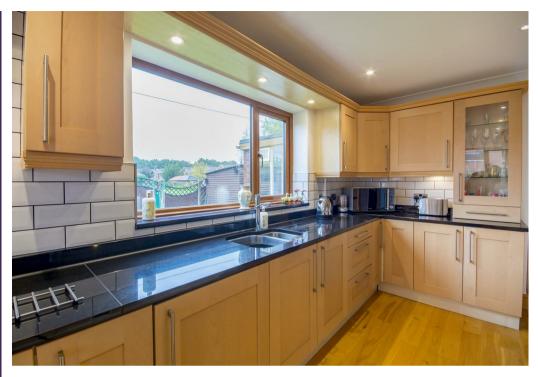

Only upon an internal inspection can the full attributes of this spectacular family home be fully appreciated. Upon first entering the property you will feel an immediate sense of space with the welcoming entrance hall. Just off from here is the light and airy lounge with the focal point being the feature fireplace. The kitchen is our favourite room of the house, and we are sure you will be just as impressed as we were. Fitted with an attractive range of wall and base units and ample space for dining table and chairs. In addition to this there is also a useful utility space leading to downstairs WC. Just off from here there is also a splendid garden room with fantastic views over the rear garden.

## Kitchen/Dining 22'0 x 7'6

Fitted with an attractive range of wall and base units incorporating drainer sink with complementary tiled splash backs. Integrated appliances including fridge, double electric oven, hob and extractor fan over. Window to side and rear elevation and central heating radiator.