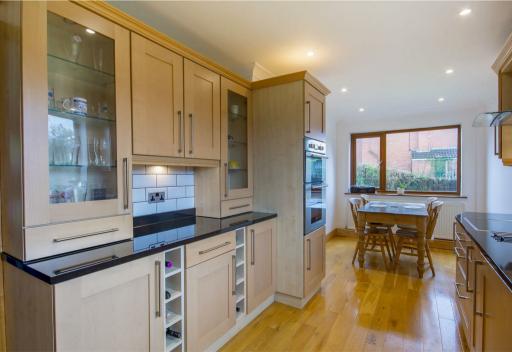

Only upon an internal inspection can the full attributes of this spectacular family home be fully appreciated. Upon first entering the property you will feel an immediate sense of space with the welcoming entrance hall. Just off from here is the light and airy lounge with the focal point being the feature fireplace. The kitchen is our favourite room of the house, and we are sure you will be just as impressed as we were. Fitted with an attractive range of wall and base units and ample space for dining table and chairs. In addition to this there is also a useful utility space leading to downstairs WC. Just off from here there is also a splendid garden room with fantastic views over the rear garden.

## Kitchen/Dining 22'0 x 7'6

Fitted with an attractive range of wall and base units incorporating drainer sink with complementary tiled splash backs. Integrated appliances including fridge, double electric oven, hob and extractor fan over. Window to side and rear elevation and central heating radiator.