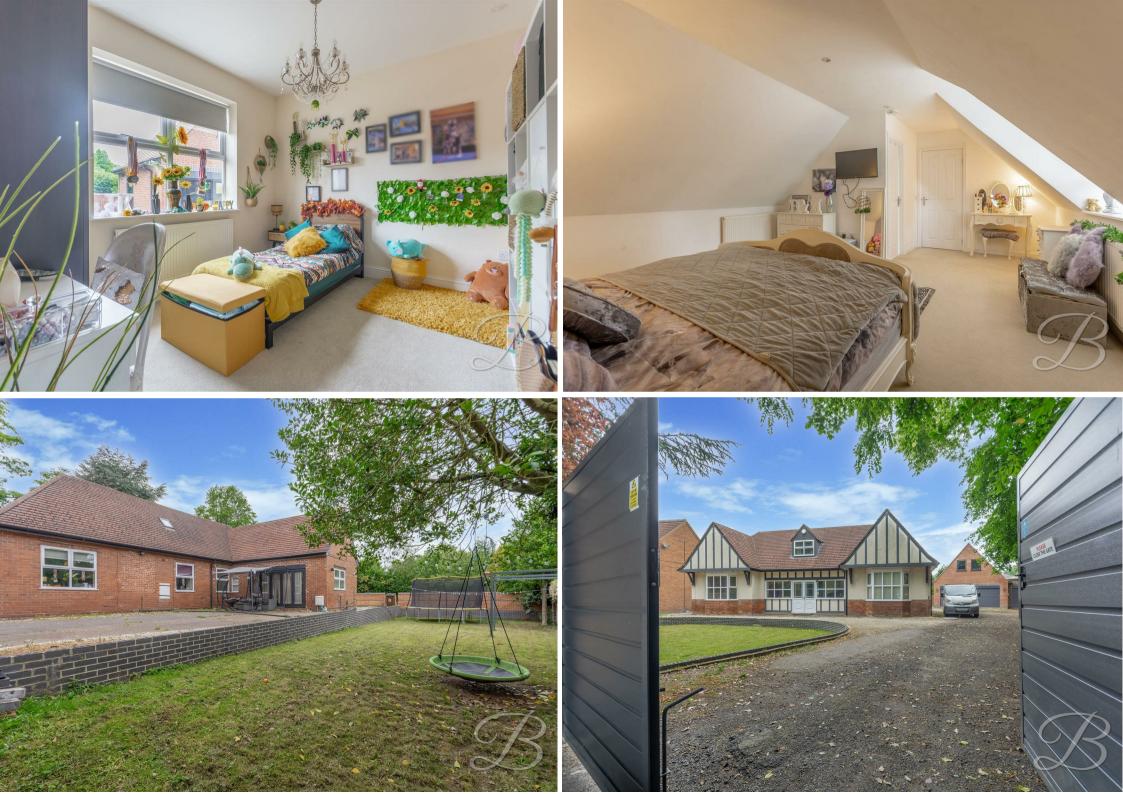

The first floor hosts the master bedroom, and this presents an abundance of space, along with a walk-in wardrobe and private ensuite facility for that added touch of luxury.

You will only continue to be impressed as you step outside the property. You are firstly greeted by a generous driveway, allowing space for ample off-road parking. This leads to the detached, two-storey double garage that is positioned to the rear, and this benefits from its own shower room! You'll also find lawns to both the front and rear elevation, with the rear also benefitting from a decked seating area perfect for alfresco dining!

# Master Bedroom

With central heating radiator, downlights and window to the front elevation. With access to a walk-in wardrobe/dressing area and private ensuite facility.

### Outside

Positioned on an impressive corner plot, the property has an excellent amount of off-road parking with a generous driveway, and this leads up to a detached, two storey double garage with shower room. There are lawns to both the front and rear of the property, with the rear also benefitting from a decked seating area.