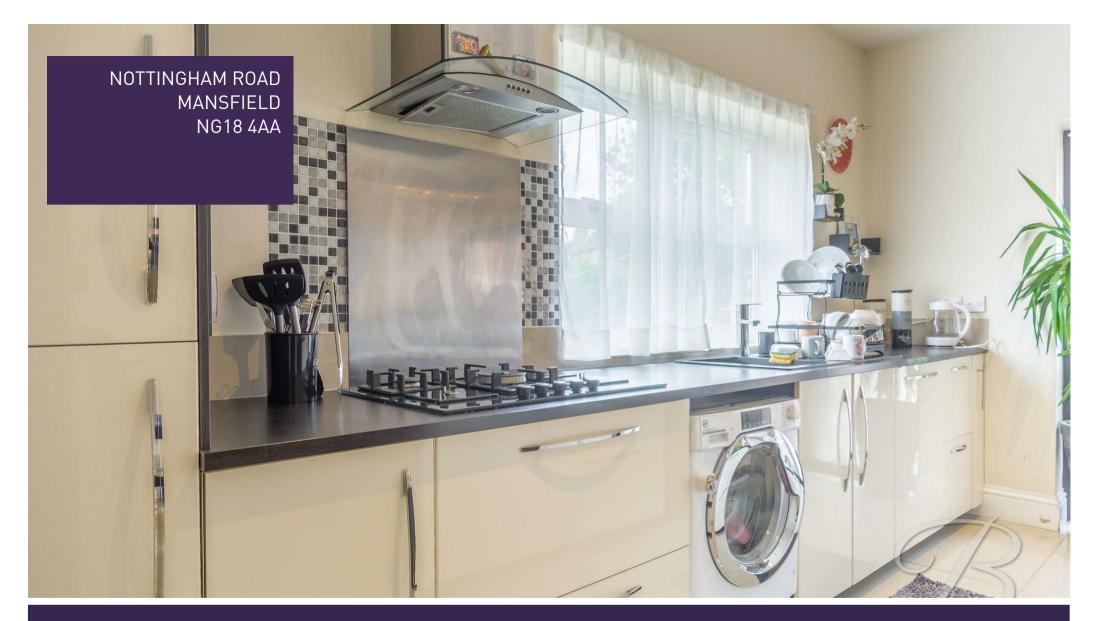

# Kitchen/Diner

Complete with an extensive range of modern wall and base units with complementary worktop over, inset sink and drainer with mixer tap, tiled splash backs, integrated electric double oven, microwave, gas hob with extractor fan above, dishwasher, washing machine and fridge-freezer. With a central island, ample dining space, two central heating radiators, downlights, tiled flooring, windows to the side and rear elevation and bi-fold doors that lead out to the rear garden.