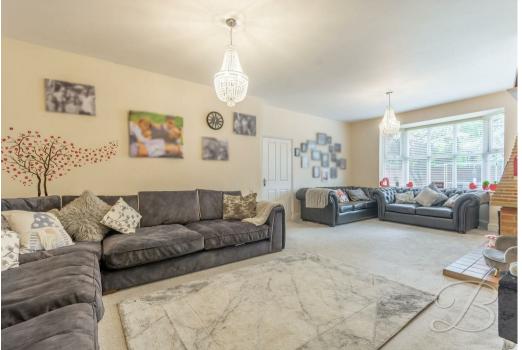

From the moment you step inside this stunning property, you will be head over heels! The ground floor hosts a fabulous lounge that is most comfortable and offers a wealth of natural light that flows through the space wonderfully. The kitchen/diner is just next door and can only be described as magnificent! Boasting an extensive range of modern wall and base units, along with high-specification integrated appliances and ample worktop space, this really is an excellent setting for entertaining guests, and showing off your culinary skills. There's also stylish downlights and bi-fold doors that lead outside. What more could you ask for? In addition to this, the property benefits from a handy cellar/basement, allowing a great amount of storage space.

# Lounge

With feature fireplace, three central heating radiators, multiple windows to the side elevation and a bay window to the front elevation.