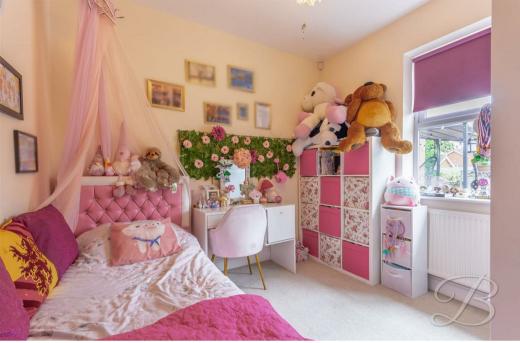

### Bedroom Two

With a central heating radiator and bay window to the front elevation.

# Bedroom Three

With a central heating radiator and window to the rear elevation.

### Bedroom Four

With a central heating radiator and window to the rear elevation.