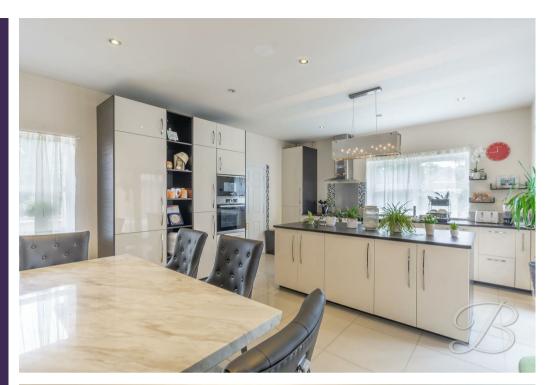

From the moment you step inside this stunning property, you will be head over heels! The ground floor hosts a fabulous lounge that is most comfortable and offers a wealth of natural light that flows through the space wonderfully. The kitchen/diner is just next door and can only be described as magnificent! Boasting an extensive range of modern wall and base units, along with high-specification integrated appliances and ample worktop space, this really is an excellent setting for entertaining guests, and showing off your culinary skills. There's also stylish downlights and bi-fold doors that lead outside. What more could you ask for? In addition to this, the property benefits from a handy cellar/basement, allowing a great amount of storage space.

# Kitchen/Diner

Complete with an extensive range of modern wall and base units with complementary worktop over, inset sink and drainer with mixer tap, tiled splash backs, integrated electric double oven, microwave, gas hob with extractor fan above, dishwasher, washing machine and fridge-freezer. With a central island, ample dining space, two central heating radiators, downlights, tiled flooring, windows to the side and rear elevation and bi-fold doors that lead out to the rear garden.