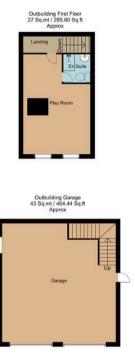

### Outside

Positioned on an impressive corner plot, the property has an excellent amount of off-road parking with a generous driveway, and this leads up to a detached, two storey double garage with shower room. There are lawns to both the front and rear of the property, with the rear also benefitting from a decked seating area.

Whilst every attempt has been made to ensure the accuracy of the floor plan contained here, no responsibility is taken for incorrect measurements of doors, windows, appliances and room or any error, omission or misstatement. Exterior and interior walls are drawn to scale based on interior measurements. Any figure given is for initial guidance only and should not be relied on as a basis of valuation. These plans are for marketing purposes only and should be used as such by any prospective purchase. Specially no guarantee is given on the total square footage of the property if quoted on this plan.