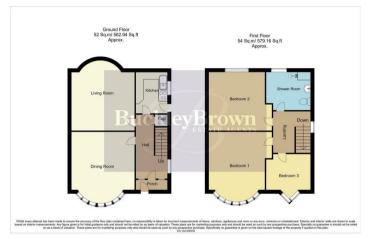

## Entrance Hallway

With carpet to flooring, central heating radiator, window to the side elevation, cupboard for additional storage and access to;

Dining Room 13'3" x 12'2" With carpet to flooring, bay window to the front elevation and central heating radiator.

Living Room 13'3" x 12'3" With carpet to flooring, central heating radiator, feature fireplace and a bay window to the rear elevation.

Kitchen 8'0" x 8'11" Fitted with traditional cabinets, work surface, inset sink, plumbing for a washing machine, space for a freestanding cooker, window to the side elevation and a door leading outside.

Bedroom One 13'3" x 12'2" With carpet to flooring, central heating radiator and bay window to the front elevation.

Bedroom Two 11'10" x 12'4" With carpet to flooring, central heating radiator and window to the rear elevation.

Bedroom Three 8'0" x 7'8" With carpet to flooring, central heating radiator, fitted storage, and window to the front elevation. Wet Room 8'0" x 6'11" Fitted with a pedestal sink, walk-in shower, tiled walls, extractor fan and an opaque window to the rear elevation.