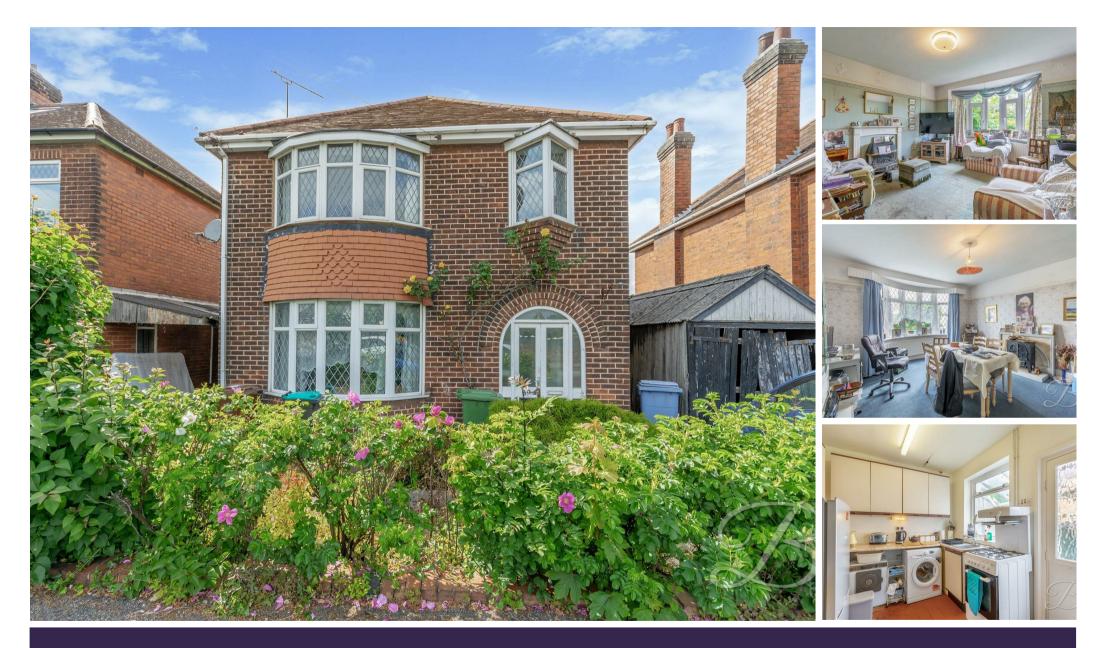

## WINDSOR ROAD I MANSFIELD I NG18 4EA

ONE TO MAKE YOUR OWN!...Occupying a fantastic plot with an abundance of opportunity for modernisation is this three bedroom, detached home which is situated within short distance from a wide range of amenities and Mansfield town centre. This wonderful property boasts a well planned layout with tons of flexibility for you to create your own! Outside features a generously sized garden with mature trees, offering endless possibilities for you to add your own stamp. Ready to take the next step? Call now to book a viewing!

## Entrance Hallway

With carpet to flooring, central heating radiator, window to the side elevation, cupboard for additional storage and access to;

Dining Room 13'3" x 12'2" With carpet to flooring, bay window to the front elevation and central heating radiator.

Living Room 13'3" x 12'3" With carpet to flooring, central heating radiator, feature fireplace and a bay window to the rear elevation.

Kitchen 8'0" x 8'11" Fitted with traditional cabinets, work surface, inset sink, plumbing for a washing machine, space for a freestanding cooker, window to the side elevation and a door leading outside.

Bedroom One 13'3" x 12'2" With carpet to flooring, central heating radiator and bay window to the front elevation.

Bedroom Two 11'10" x 12'4" With carpet to flooring, central heating radiator and window to the rear elevation.

Bedroom Three 8'0" x 7'8" With carpet to flooring, central heating radiator, fitted storage, and window to the front elevation. Wet Room 8'0" x 6'11" Fitted with a pedestal sink, walk-in shower, tiled walls, extractor fan and an opaque window to the rear elevation.

## Outside

With a driveway to the front offering convenient parking. There is a spacious, enclosed garden to the rear with mature trees which will require landscaping.

BuckleyBrown Estate Agents 55- 57 Leeming Street | Mansfield | Nottinghamshire | NG18 1ND t: 01623 633633 | mansfield@buckleybrown.co.uk | www.buckleybrown.co.uk