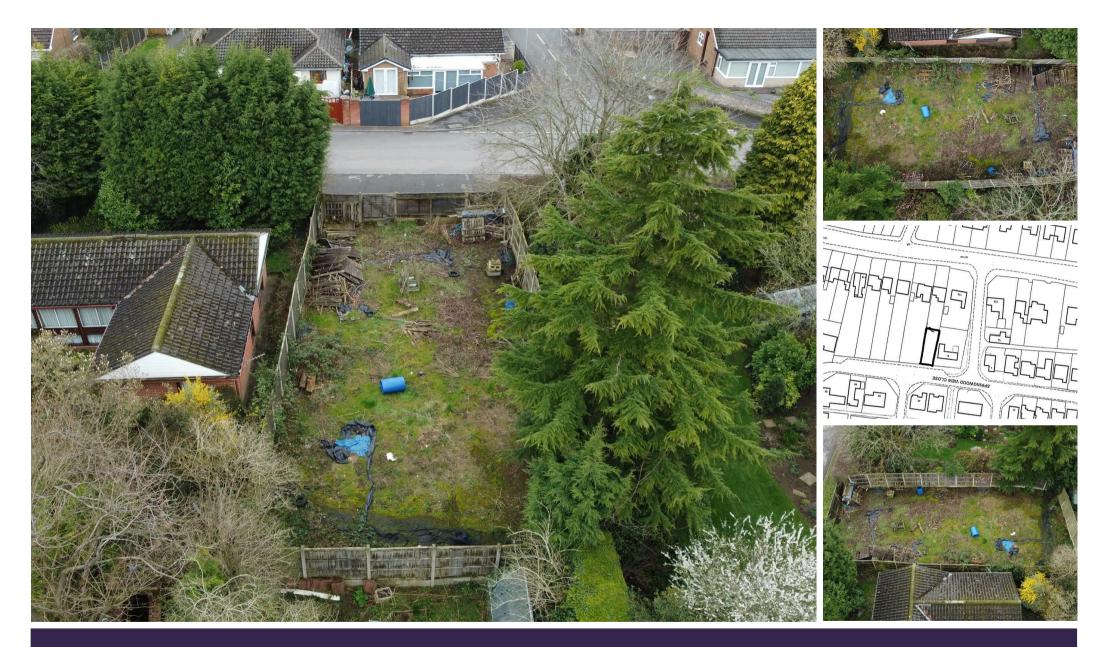

## Offers Over £80,000 Freehold

LAND TO THE REAR, 128 HUTHWAITE ROAD I I SUTTON-IN-ASHFIELD I NG17 2GX

BUILDING POTENTIAL! Subject to planning...If you are looking for a new building opportunity, look no further! This plot of land has lapsed conditional outline planning permission for a dormer bungalow. Please enquire further with the branch for documents relating to the application

Planning Planning ref: 2005/1093 with Ashfield District Council, illustrates previous

conditional outline planning permission for a residential development, it has been advised the plans are relative to other recent developments on Springwood View Close, All information has been provided by the seller. All enquiries are subject to completing independent due-diligence prior to