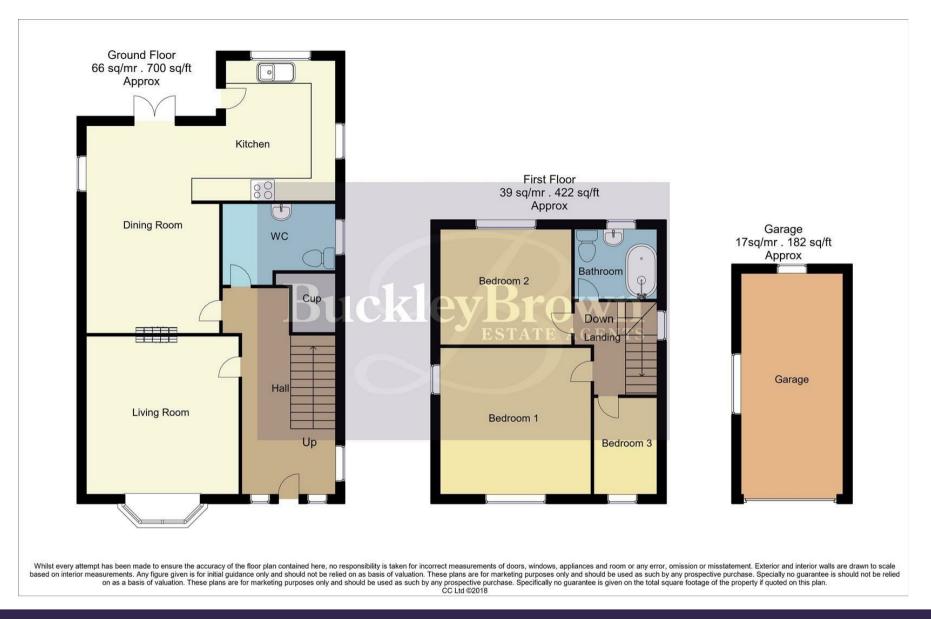

Entrance Hallway With carpet to flooring, central heating radiator, decorative panelling, coving, staircase leading to the first floor and access to;

Living Room 12'7" x 12'11" With carpet to flooring, coving, traditional fireplace with surround, central heating radiator and a bay window to the front elevation.

Dining Room 12'4" x 16'11" With carpet to flooring, log burner with surround, coving, central heating radiator, window to the side elevation and French doors providing access outside. The kitchen leads nicely from here.

## Kitchen 9'5" x 11'5"

Complete with shaker style wall and base units, work surface, gas hob, splash back, extractor fan, inset sink and drainer with a mixer tap above, integrated appliances including a double oven, dishwasher and fridge freezer. Along with tiled flooring and dual aspect windows.

## WC 5'8" x 9'5"

Complete with a low flush WC, wash hand basin, vanity storage and an opaque window to the side elevation.

Bedroom One 12'1" x 12'8" With carpet to flooring, central heating radiator, coving and dual aspect windows.

Bedroom Two 7'0" x 11'3" With carpet to flooring, central heating radiator, coving and window to the rear elevation.

Bedroom Three 6'2" x 8'0" With carpet to flooring, central heating radiator, coving and a window to the front elevation.

Bathroom 6'0" x 7'0" Fitted with a panelled bath, overhead shower, low flush WC, wash hand basin, vanity storage, heated towel rail, tiling and an opaque window to the rear elevation.

## Outside

With a spacious driveway to the front providing ample off-street parking, which leads to a detached garage, perfect for additional storage or workshop. The rear hosts a larger than average garden benefitting from a patio seating area, maintained lawn and fence surround. Alongside delightful views over fields.