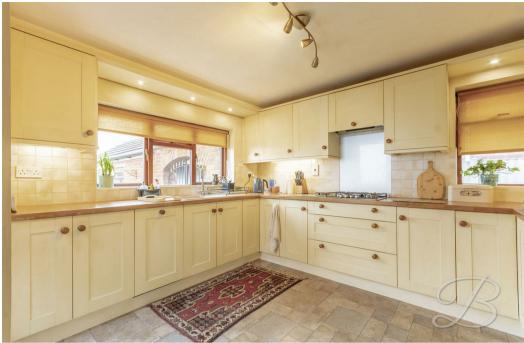

## Kitchen 9'5" x 11'5"

Complete with shaker style wall and base units, work surface, gas hob, splash back, extractor fan, inset sink and drainer with a mixer tap above, integrated appliances including a double oven, dishwasher and fridge freezer. Along with tiled flooring and dual aspect windows.