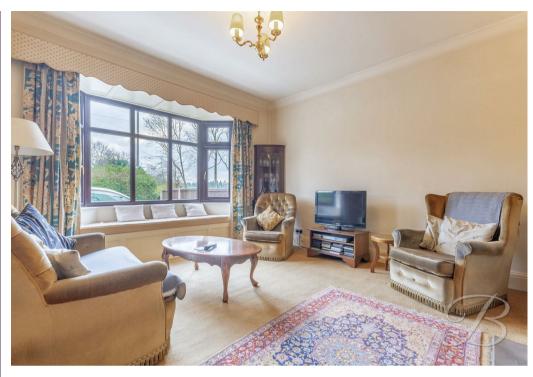

As you are welcomed through the front door you will find a well-sized hallway, offering access to the warm and homely living room to your left. Featuring a traditional feature fireplace as the main focal point which sets the scene for those cold winter evenings. Together with coving and a bay window adding character within this space. Moving on further you will find an excellent dining room with neutral decor and French doors providing convenient access to the garden. You'll also be pleased to find there is a wonderful amount of space for a dining table and chairs, creating the perfect spot for entertaining. Flowing nicely from here is a brilliant kitchen fitted with shaker cabinets complemented well by a work surface, splash back and a range of integrated appliances. In addition there is a generously sized WC with vanity storage.

Entrance Hallway With carpet to flooring, central heating radiator, decorative panelling, coving, staircase leading to the first floor and access to;

Living Room 12'7" x 12'11" With carpet to flooring, coving, traditional fireplace with surround, central heating radiator and a bay window to the front elevation.