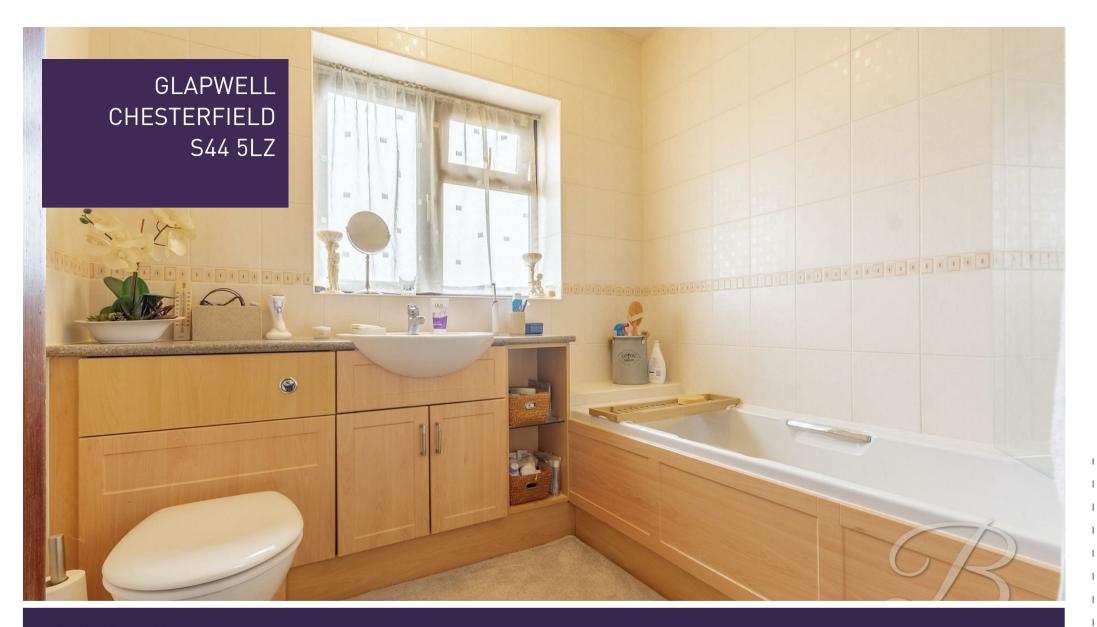

Bathroom 6'0" x 7'0" Fitted with a panelled bath, overhead shower, low flush WC, wash hand basin, vanity storage, heated towel rail, tiling and an opaque window to the rear elevation.