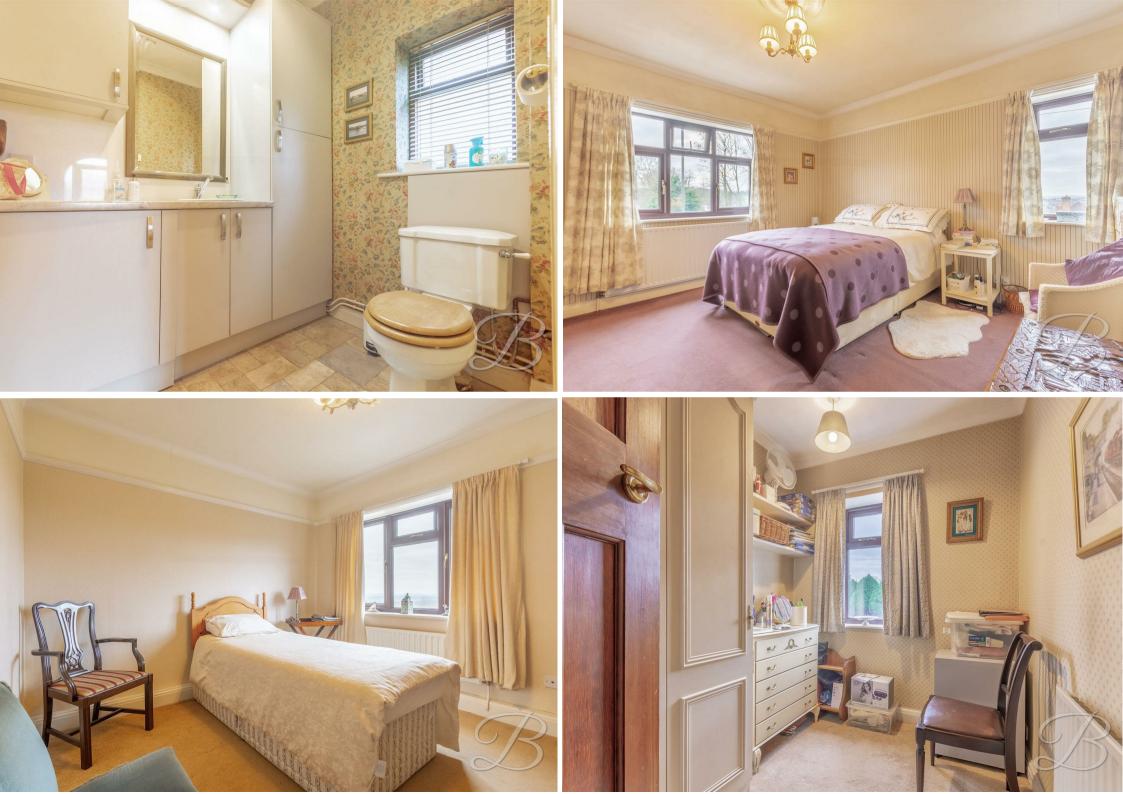

Moving upstairs, you'll be pleased to find three well-maintained and welcoming bedrooms, both of which are steeped in classic decor and lots of flexibility. There is also a delightful bathroom off from the landing fitted with a three piece suite.

## WC 5'8" x 9'5"

Complete with a low flush WC, wash hand basin, vanity storage and an opaque window to the side elevation.

Bedroom One 12'1" x 12'8" With carpet to flooring, central heating radiator, coving and dual aspect windows.

Bedroom Two 7'0" x 11'3" With carpet to flooring, central heating radiator, coving and window to the rear elevation.

Bedroom Three 6'2" x 8'0" With carpet to flooring, central heating radiator, coving and a window to the front elevation.

Bathroom 6'0" x 7'0" Fitted with a panelled bath, overhead shower, low flush WC, wash hand basin, vanity storage, heated towel rail, tiling and an opaque window to the rear elevation.