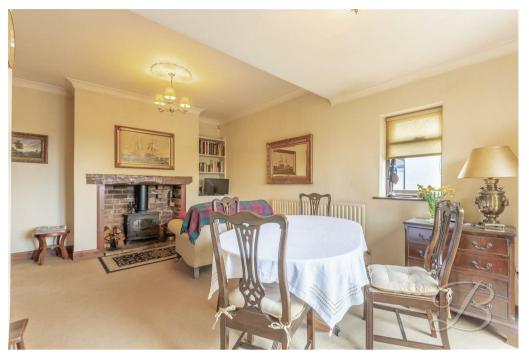

As you are welcomed through the front door you will find a well-sized hallway, offering access to the warm and homely living room to your left. Featuring a traditional feature fireplace as the main focal point which sets the scene for those cold winter evenings. Together with coving and a bay window adding character within this space. Moving on further you will find an excellent dining room with neutral decor and French doors providing convenient access to the garden. You'll also be pleased to find there is a wonderful amount of space for a dining table and chairs, creating the perfect spot for entertaining. Flowing nicely from here is a brilliant kitchen fitted with shaker cabinets complemented well by a work surface, splash back and a range of integrated appliances. In addition there is a generously sized WC with vanity storage.

Dining Room 12'4" x 16'11" With carpet to flooring, log burner with surround, coving, central heating radiator, window to the side elevation and French doors providing access outside. The kitchen leads nicely from here.