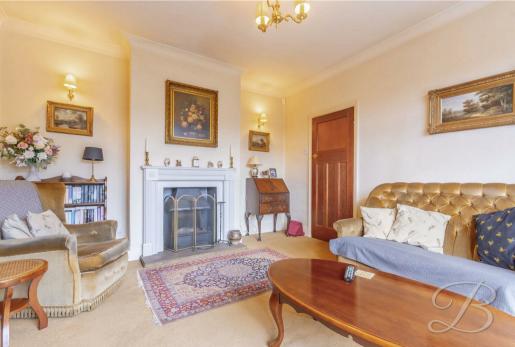

As you are welcomed through the front door you will find a well-sized hallway, offering access to the warm and homely living room to your left. Featuring a traditional feature fireplace as the main focal point which sets the scene for those cold winter evenings. Together with coving and a bay window adding character within this space. Moving on further you will find an excellent dining room with neutral decor and French doors providing convenient access to the garden. You'll also be pleased to find there is a wonderful amount of space for a dining table and chairs, creating the perfect spot for entertaining. Flowing nicely from here is a brilliant kitchen fitted with shaker cabinets complemented well by a work surface, splash back and a range of integrated appliances. In addition there is a generously sized WC with vanity storage.

Entrance Hallway With carpet to flooring, central heating radiator, decorative panelling, coving, staircase leading to the first floor and access to;

Living Room 12'7" x 12'11" With carpet to flooring, coving, traditional fireplace with surround, central heating radiator and a bay window to the front elevation.