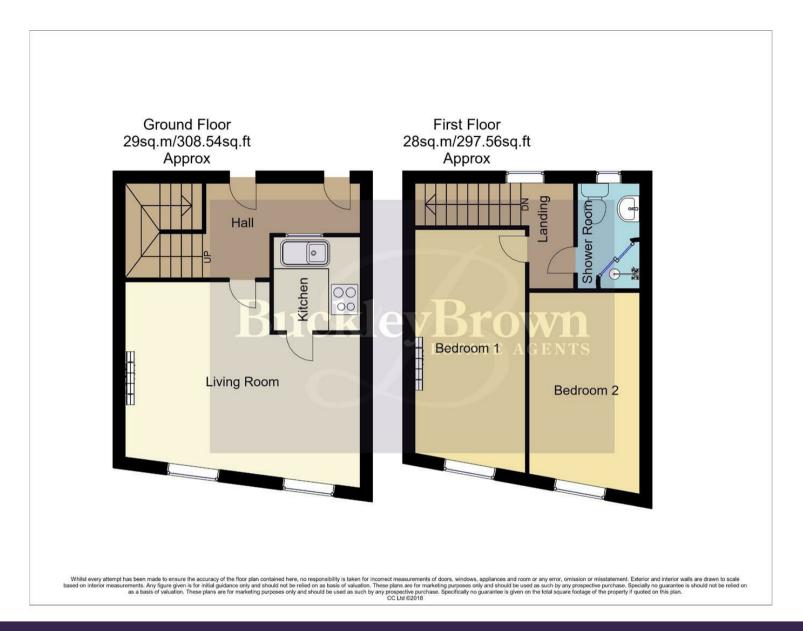

## £725 Per Month

23A CHURCH STREET | | MANSFIELD | NG18 1AF

Located in the heart of Mansfield on Church Street, this delightful two-bedroom flat share offers a perfect blend of comfort and modern living. Ideal for young professionals or students, the property is situated in a vibrant town location, providing easy access to local amenities, shops, and transport links.

The property features two well-proportioned bedrooms, each designed to provide a peaceful retreat after a long day. The modern bathroom is equally impressive, featuring contemporary fixtures and fittings that enhance the overall appeal of the home.