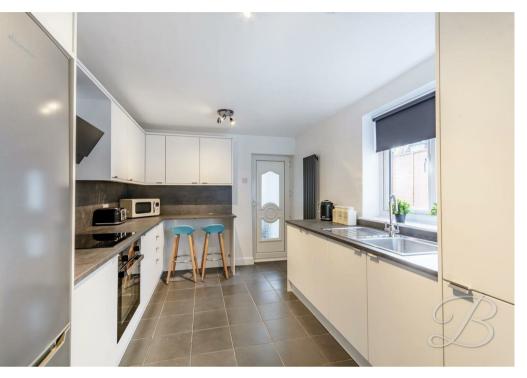

We currently have just one beautiful double room available for rent in this property, so don't hesitate to contact our office to get first refusal!

Room 2 is a sizeable ground floor room and is located to the rear of the building with patio doors providing direct private access to the rear garden, which is offered fully furnished including a quality double bed, matching bedside cabinet, solid wardrobe, chest of drawers. Shared bathroom is available to the first floor with an additional toilet on the ground floor. Having being recently redecorated throughout, this room is 'move in' ready and wont be available for long.