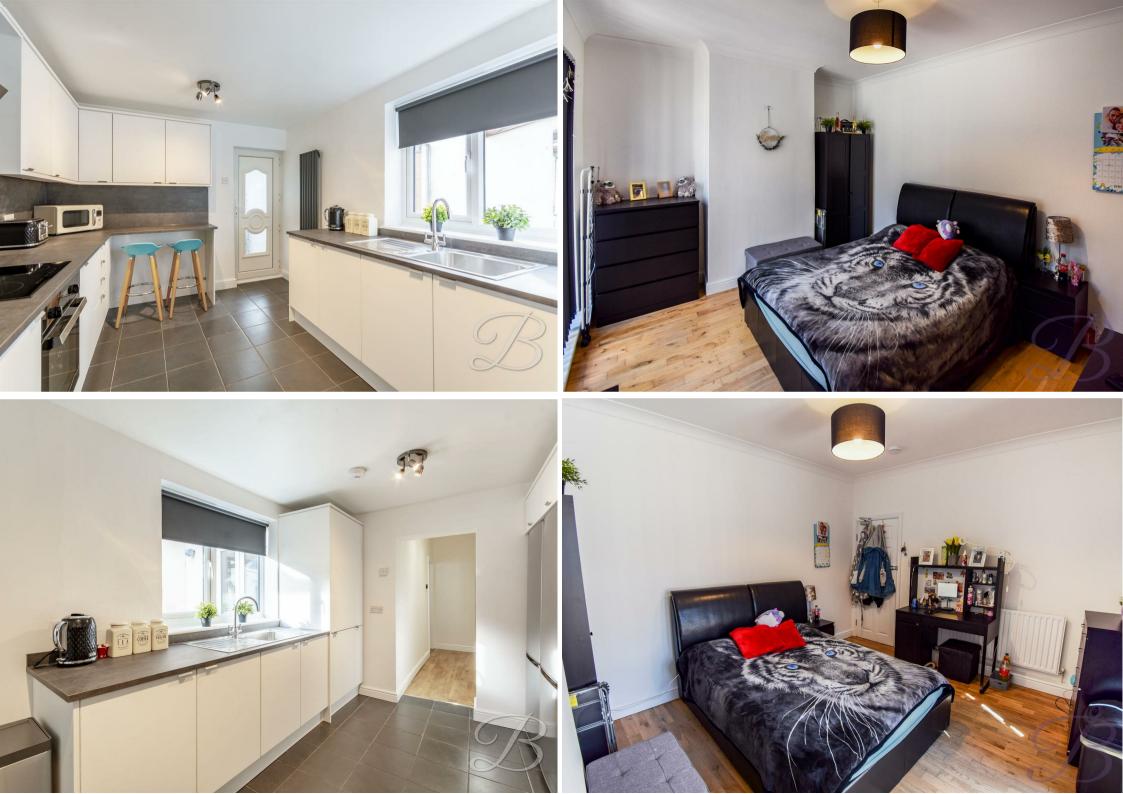

## \*COUNCIL TAX, GAS AND ELECTRICITY INCLUDED!\*

ROOM 2.. This spacious, traditional Victorian terraced house has recently undergone a full refurbishment to create this immaculate HMO which offers luxury on a whole new level! Being on a main bus route with easy access in to the Town Centre, and within walking distance to local amenities, this property would be perfect for commuters!

We currently have just one beautiful double room available for rent in this property, so don't hesitate to contact our office to get first refusal!

Room 2 is a sizeable ground floor room and is located to the rear of the building with patio doors providing direct private access to the rear garden, which is offered fully furnished including a quality double bed, matching bedside cabinet, solid wardrobe, chest of drawers. Shared bathroom is available to the first floor with an additional toilet on the ground floor. Having being recently redecorated throughout, this room is 'move in' ready and wont be available for long.