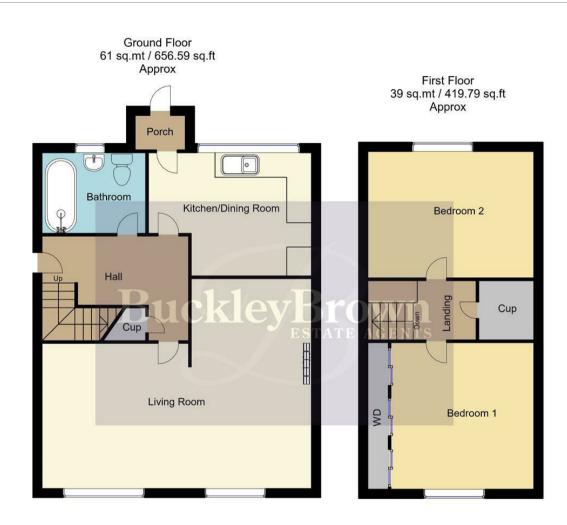

Don't miss out on the opportunity to let this wonderful bungalow in Mansfield. Book a viewing today and envision the possibilities of making this house your home sweet home.

Whilst every attempt has been made to ensure the accuracy of the floor plan contained here, no responsibility is taken for incorrect measurements of doors, windows, appliances and room or any error, omission or misstatement. Exterior and interior walls are drawn to scale based on interior measurements. Any figure given is for initial guidance only and should not be relied on as basis of valuation. These plans are for marketing purposes only and should be used as such by any prospective purchase. Specially no guarantee is should not be relied on as a basis of valuation. These plans are for marketing purposes only and should be used as such by any prospective purchase. Specifically no guarantee is given on the total square footage of the property if quoted on this plan.