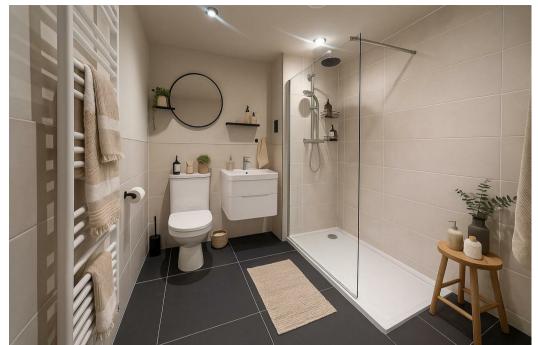

#### Bathroom 7'3 x 8'2

Stylish and modern, the bathroom is finished to a high standard and features a sleek three-piece suite comprising a walkin shower, low-level WC, and a vanity unit with wash hand basin and mixer tap. A chrome heated towel rail adds both comfort and functionality. The room is completed with tiled flooring and partially tiled walls, offering a clean, contemporary finish that's both elegant and easy to maintain.