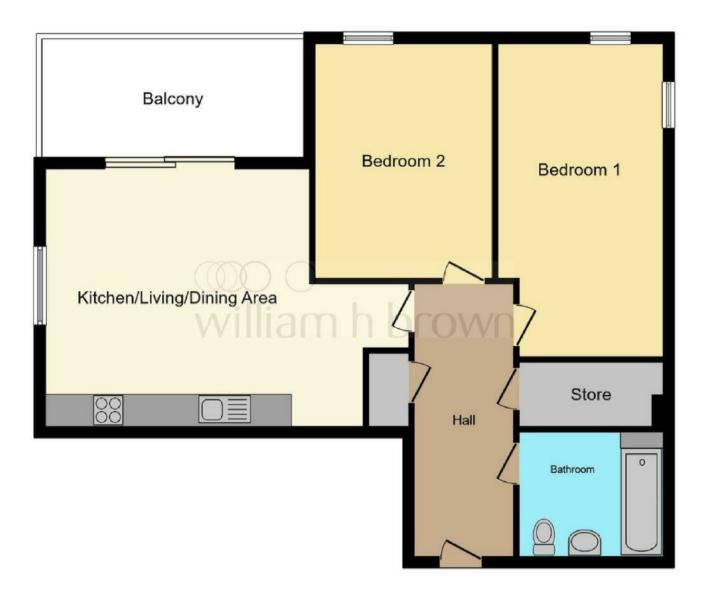

Set within a secure gated complex, the apartment benefits from a designated parking space, a welcoming communal lobby, and lift access. Inside, the home boasts a bright and spacious open-plan kitchen/living/dining area, complete with floor-length windows and access to a private balcony. Two generous double bedrooms, a high-spec bathroom with walk-in shower, and a beautifully finished hallway complete the layout.

### Hallway

Step into a bright and welcoming entrance hallway that sets the tone for the rest of this beautiful apartment. Open and spacious, the hallway provides direct access to all rooms, creating a practical and elegant flow throughout the home.

Kitchen/Living/Diner 22'2 x 16'9 This expansive open-plan living space is flooded with natural light thanks to large floor-length windows and a door leading out to a private balcony. The room has been cleverly designed to offer defined zones for relaxing, dining, and cooking while maintaining a seamless, modern layout.

The dining area is ideally positioned adjacent to the kitchen, perfect for

entertaining or enjoying family meals. The contemporary kitchen stretches along one wall and features a stylish combination of wall and base units, complemented by integrated appliances including an electric oven and hob with extractor hood, fridge/freezer, dishwasher, and washer/dryer.

## Bedroom One 19'1 x 9'9

A generously sized master bedroom, bathed in natural light from the impressive floor-length window. The room features soft carpet flooring and a central heating radiator, creating a warm and inviting atmosphere perfect for rest and relaxation.

Bedroom Two 14'3 x 12'5 Also spacious and filled with light, the

second bedroom mirrors the same high standards, with carpeted flooring, a central heating radiator, and a floor-length window that enhances the room's airy and comfortable feel.

#### Bathroom 7'3 x 8'2

Stylish and modern, the bathroom is finished to a high standard and features a sleek three-piece suite comprising a walkin shower, low-level WC, and a vanity unit with wash hand basin and mixer tap. A chrome heated towel rail adds both comfort and functionality. The room is completed with tiled flooring and partially tiled walls, offering a clean, contemporary finish that's both elegant and easy to maintain.

Outside

The apartment benefits from a designated parking space within a secure gated complex. Residents also enjoy access to a well-maintained communal lobby area and the convenience of a lift, ensuring easy access to all floors.