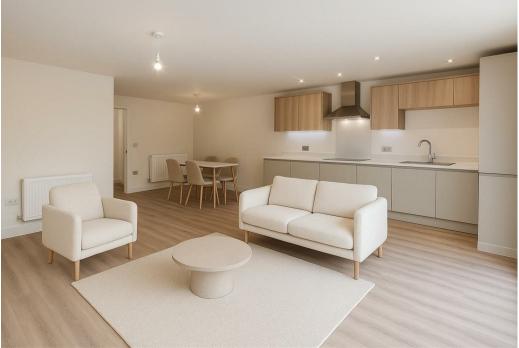

Kitchen/Living/Diner 22'2 x 16'9 This expansive open-plan living space is flooded with natural light thanks to large floor-length windows and a door leading out to a private balcony. The room has been cleverly designed to offer defined zones for relaxing, dining, and cooking while maintaining a seamless, modern layout.

The dining area is ideally positioned adjacent to the kitchen, perfect for

entertaining or enjoying family meals. The contemporary kitchen stretches along one wall and features a stylish combination of wall and base units, complemented by integrated appliances including an electric oven and hob with extractor hood, fridge/freezer, dishwasher, and washer/dryer.