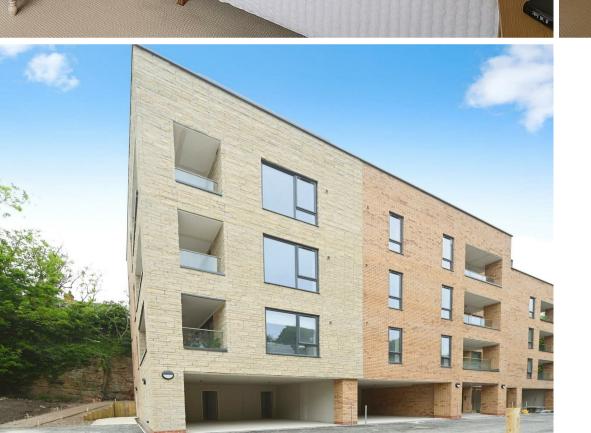

Set within a secure gated complex, the apartment benefits from a designated parking space, a welcoming communal lobby, and lift access. Inside, the home boasts a bright and spacious open-plan kitchen/living/dining area, complete with floor-length windows and access to a private balcony. Two generous double bedrooms, a high-spec bathroom with walk-in shower, and a beautifully finished hallway complete the layout.

Outside

The apartment benefits from a designated parking space within a secure gated complex. Residents also enjoy access to a well-maintained communal lobby area and the convenience of a lift, ensuring easy access to all floors.