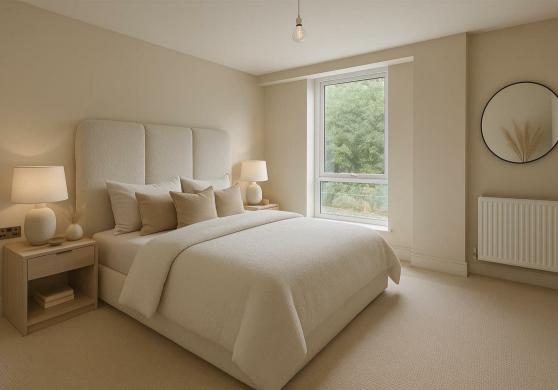

Bedroom Two 14'3 x 12'5 Also spacious and filled with light, the

second bedroom mirrors the same high standards, with carpeted flooring, a central heating radiator, and a floor-length window that enhances the room's airy and comfortable feel.