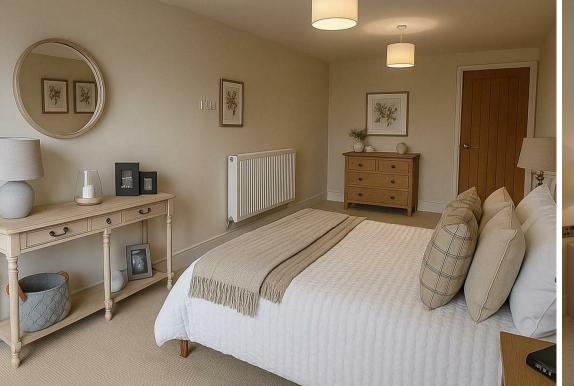

## Bedroom One 19'1 x 9'9

A generously sized master bedroom, bathed in natural light from the impressive floor-length window. The room features soft carpet flooring and a central heating radiator, creating a warm and inviting atmosphere perfect for rest and relaxation.