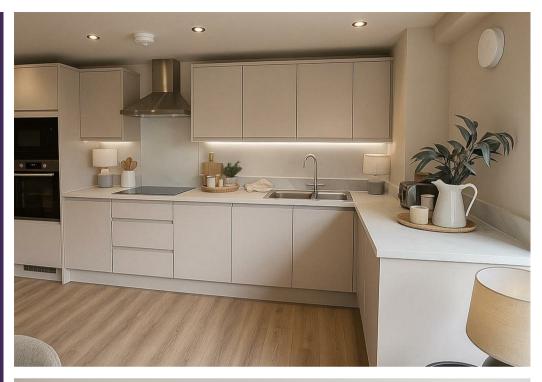

Kitchen/Living/Diner 22'2 x 16'9 This expansive open-plan living space is flooded with natural light thanks to large floor-length windows and a door leading out to a private balcony. The room has been cleverly designed to offer defined zones for relaxing, dining, and cooking while maintaining a seamless, modern layout.

The dining area is ideally positioned adjacent to the kitchen, perfect for

entertaining or enjoying family meals. The contemporary kitchen stretches along one wall and features a stylish combination of wall and base units, complemented by integrated appliances including an electric oven and hob with extractor hood, fridge/freezer, dishwasher, and washer/dryer.