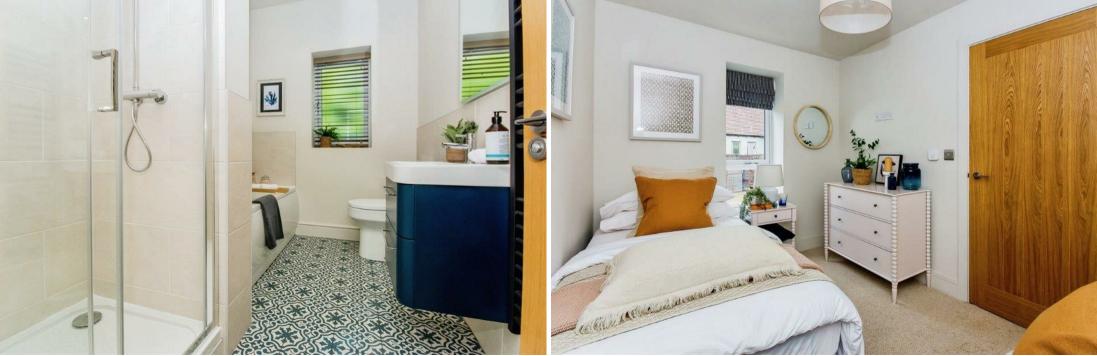

#### Ensuite

Accessed via the master bedroom, the stylish ensuite features a sleek three-piece suite including a walk-in shower cubicle, modern vanity unit with wash basin, and low-level WC. Finished with high-end touches such as tiled walls and flooring, a chrome heated towel rail, and an illuminated mirror, this space is both practical and elegant.

# Bedroom Three 9'8" x 8'2"

A versatile room that can be tailored to your needs, whether as a further guest bedroom, home office, or hobby space. A window to the side elevation brings in natural light.