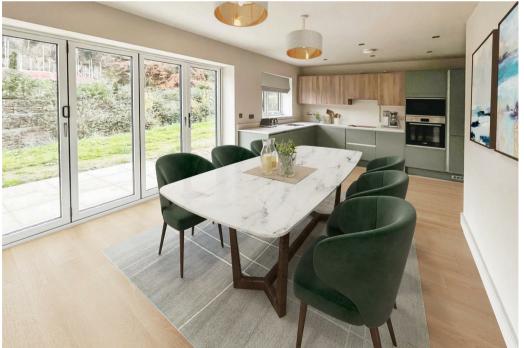

#### Kitchen

This beautifully presented modern kitchen features an elegant combination of wall and base units, topped with complementary work surfaces. An inset sink with mixer tap and drainer is perfectly positioned, while a full suite of integrated appliances, including an oven, electric hob with extractor hood, fridge/freezer, washer dryer, and dishwasher - ensures functionality meets style. Abundant natural light pours in from side windows and rear bi-fold doors, which open directly onto the garden, an ideal backdrop for summer dining or relaxed evenings.