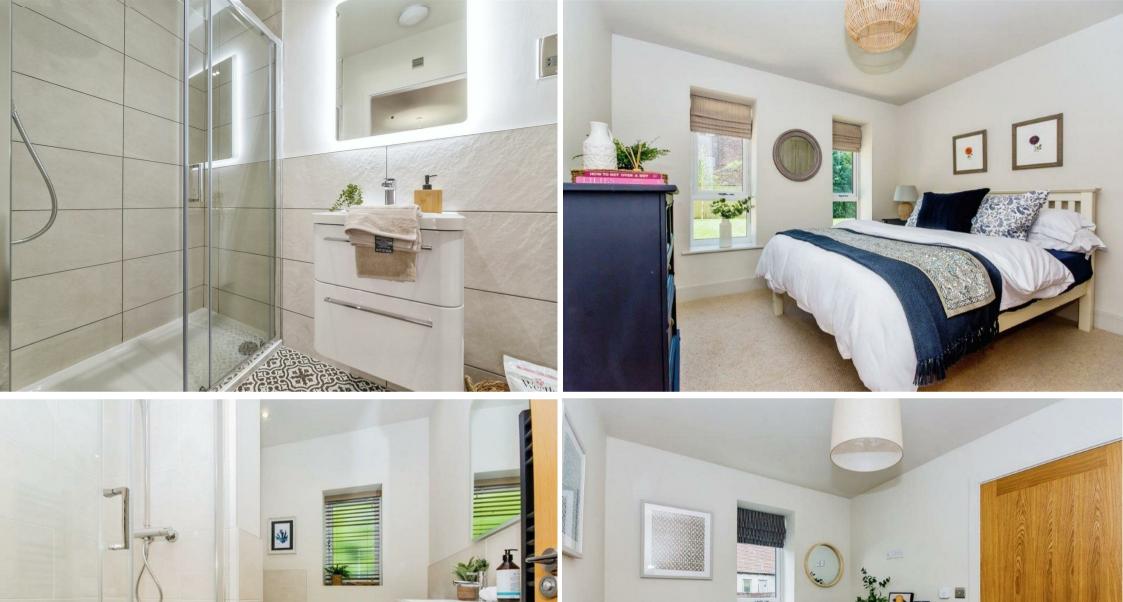

#### Ensuite

Accessed via the master bedroom, the stylish ensuite features a sleek three-piece suite including a walk-in shower cubicle, modern vanity unit with wash basin, and low-level WC. Finished with high-end touches such as tiled walls and flooring, a chrome heated towel rail, and an illuminated mirror, this space is both practical and elegant.

# Bedroom Two 12'7" x 11'8"

Another generously sized bedroom, enjoying natural light from a front-facing window and offering built-in wardrobe storage. Ideal for guests or family members.

# Bedroom Three 9'8" x 8'2"

A versatile room that can be tailored to your needs, whether as a further guest bedroom, home office, or hobby space. A window to the side elevation brings in natural light.