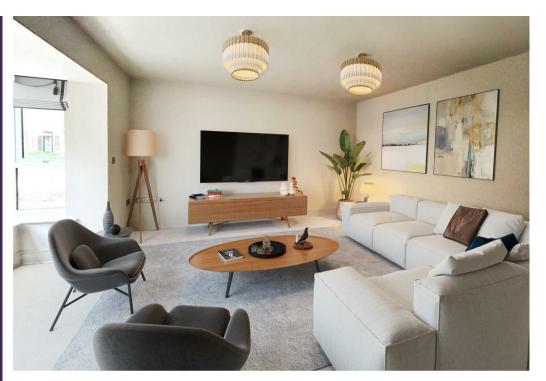

## Lounge

Generous in size and filled with natural light

from dual-aspect windows, the living room offers both brightness and a cosy retreat. It's the perfect space to unwind or entertain in comfort and style.