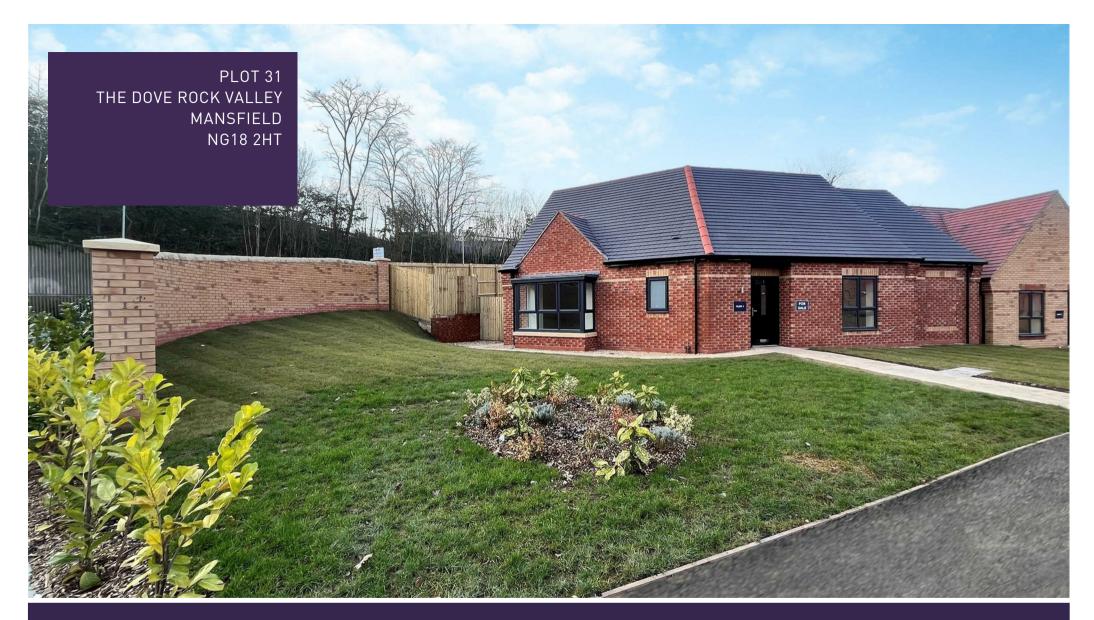

£360,000 Freehold

THE DOVE ROCK VALLEY I I MANSFIELD I NG18 2HT

### YOUR NEXT CHAPTER STARTS HERE...

Located in the heart of Mansfield, this beautifully presented three-bedroom detached bungalow is situated within an exclusive gated development for the over 50s. Offering privacy, comfort, and a strong sense of community, the development is conveniently close to local shops, amenities, and excellent transport links.

Outside, the property benefits from a landscaped front garden, private driveway, attached garage, and a fully enclosed rear garden with lawn and patio—perfect for relaxing or entertaining.

This bungalow offers a superb opportunity for low-maintenance living in a secure, peaceful community.

## Outside

Nestled within a sought-after gated development, this bungalow makes an immediate impression. The landscaped front garden and paved pathway lead to an inviting entrance, while a private driveway and attached single garage provide ample parking.