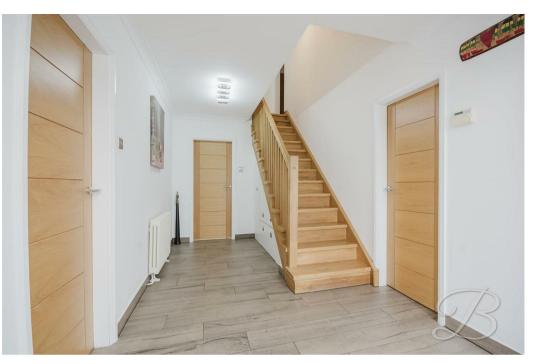

#### Hallway

Bright and welcoming entrance hall providing access to kitchen/diner/lounge and office, with laminate flooring, radiator, and built in understairs storage.

Kitchen/Living/Dining 25'9" x 24'8" The heart of the home is this stunning fitted kitchen with breakfast bar island and open-plan l-shaped living/dining space. The kitchen comprises ample cabinetry space, integrated appliances and inset sink and drainer, tiled flooring and double glazed rear window. Following on seamlessly from the main kitchen, you will find a comfortable dining space with double glazed sliding doors out on to the rear garden, laminate wood flooring and access to a cosy yet bright family sitting room complete with log burner, radiator and double glazed window to the front elevation.

#### Office 10'4" x 13'8"

Convenient home office space comprising, laminate wood flooring, radiator and double glazed window to the front elevation.

First Floor Landing Laminate first floor landing provides access to bedrooms and bathroom.