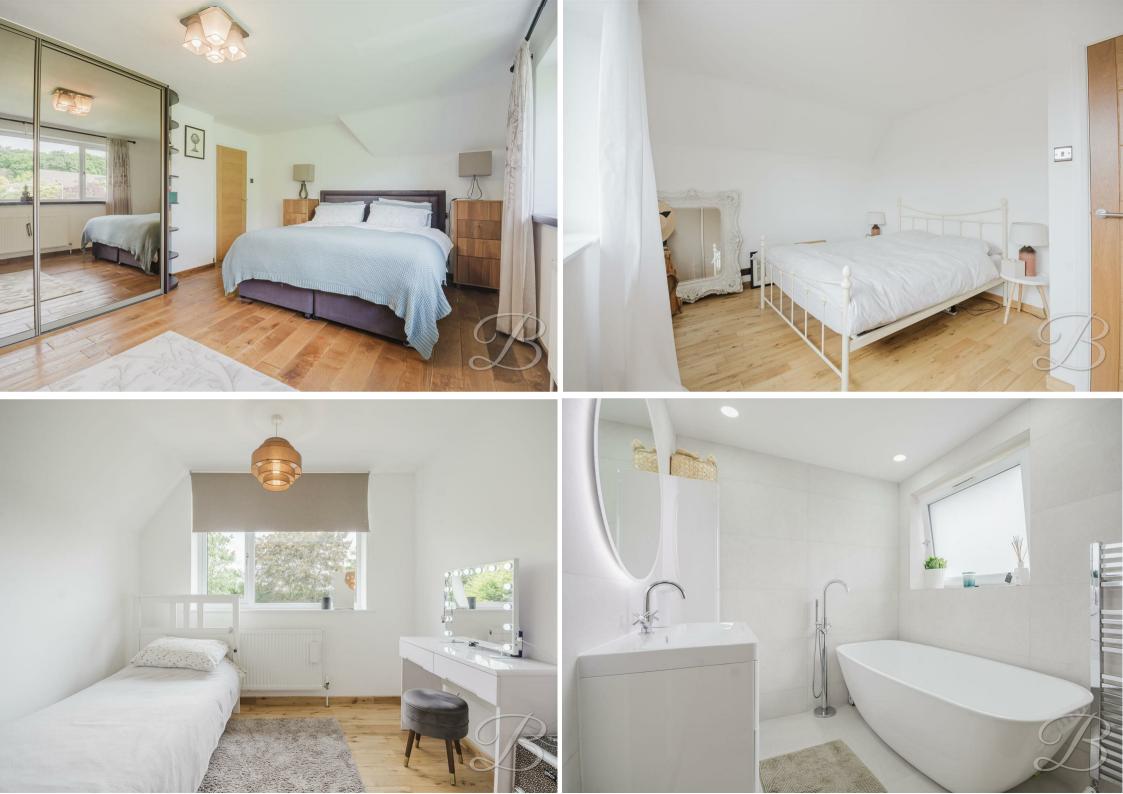

Bedroom One 15'0" x 12'10" Beautifully proportioned double bedroom with fitted wardrobes, laminate flooring, radiator,

double glazed window to the front elevation and access to walk in wardrobe/dressing room.

# Dressing Room

Accessed via the master bedroom is a convenient walk in wardrobe for ample storage, with fitted shelving and rails for ultimate organisation.

Bedroom Two 15'0" x 12'10" Another double bedroom with laminate flooring, radiator and double glazed window to the rear elevation.

Bedroom Three 10'4" x 15'5" With laminate flooring, radiator and double glazed windows.

Bedroom Four 9'2" x 10'5" With laminate flooring, radiator and double glazed rear window.

### Bathroom 12'7" x 6'9"

Stunning four piece bathroom suite comprising freestanding bath, walk in shower, wash hand basin, wc, fully tiled floor to ceiling, heated towel rail and double glazed window. This bright and elegant space is the perfect room to rewind and relax.