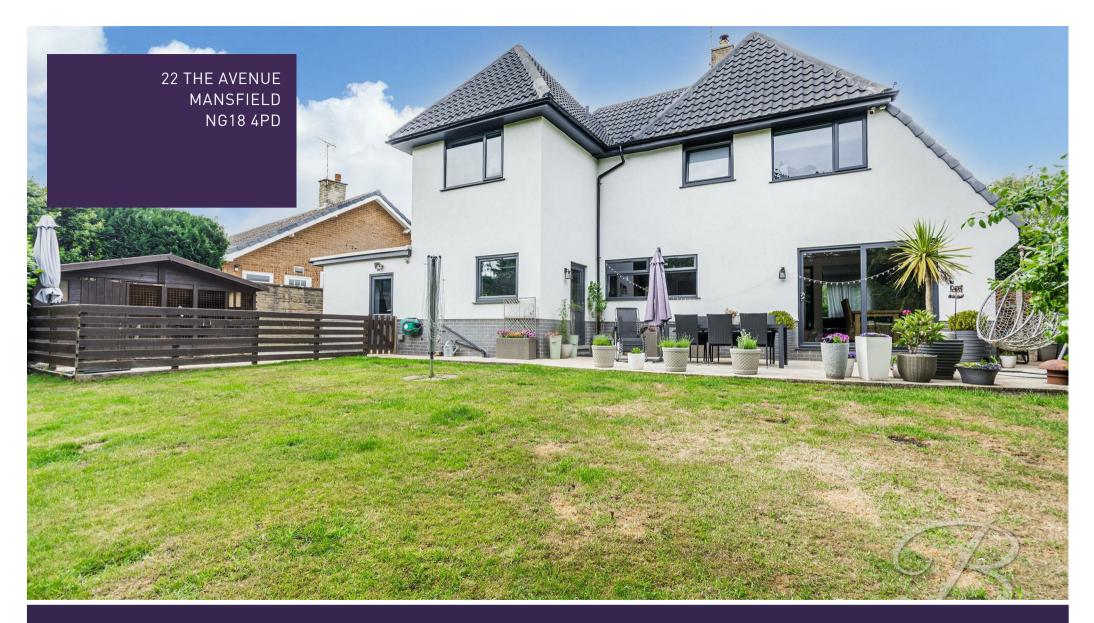

Heading outside, you'll be met with a perfectly maintained garden including a lawn and patio! The front offers a private driveway leading to a garage providing ample off street parking.

Call now to book a viewing!!

# Outside

Beautiful rear garden which is mainly laid to lawn with patio seating area and hedge boarders, creating a private and fully enclosed space perfect for the family to enjoy. The front of the property provides a private paved driveway and a garage for secure off road parking.