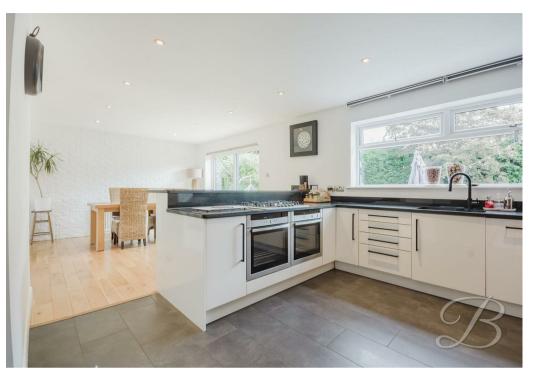

Upon entry, you will be presented with a simple yet effective layout. This residence hosts an impressive open plan kitchen/living/dining area! The beautifully set out kitchen provides a range of cabinetry and units with work surfaces over, an integrated oven and space for additional appliances. Not to mention there is plenty of room for your desired furnishings. Further complemented by sliding doors opening to the rear garden, presenting you with a seamless transition between indoor and outdoor living. Leading on from here you will find a handy utility which provides additional access to a pantry and convenient downstairs WC. Finishing the ground floor is a versatile office - great for those who work from home. Alternatively this room could lend itself as a games room or play room.

#### Hallway

Bright and welcoming entrance hall providing access to kitchen/diner/lounge and office, with laminate flooring, radiator, and built in understairs storage.

Kitchen/Living/Dining 25'9" x 24'8" The heart of the home is this stunning fitted kitchen with breakfast bar island and open-plan l-shaped living/dining space. The kitchen comprises ample cabinetry space, integrated appliances and inset sink and drainer, tiled flooring and double glazed rear window. Following on seamlessly from the main kitchen, you will find a comfortable dining space with double glazed sliding doors out on to the rear garden, laminate wood flooring and access to a cosy yet bright family sitting room complete with log burner, radiator and double glazed window to the front elevation.