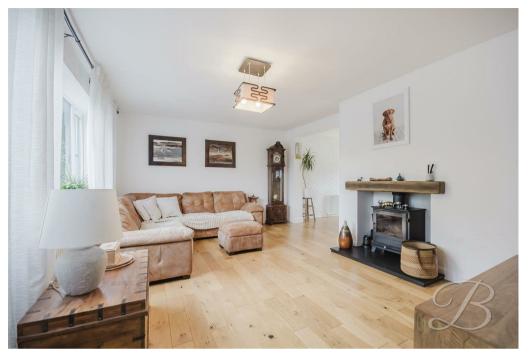

#### Hallway

Bright and welcoming entrance hall providing access to kitchen/diner/lounge and office, with laminate flooring, radiator, and built in understairs storage.

Kitchen/Living/Dining 25'9" x 24'8" The heart of the home is this stunning fitted kitchen with breakfast bar island and open-plan l-shaped living/dining space. The kitchen comprises ample cabinetry space, integrated appliances and inset sink and drainer, tiled flooring and double glazed rear window. Following on seamlessly from the main kitchen, you will find a comfortable dining space with double glazed sliding doors out on to the rear garden, laminate wood flooring and access to a cosy yet bright family sitting room complete with log burner, radiator and double glazed window to the front elevation.