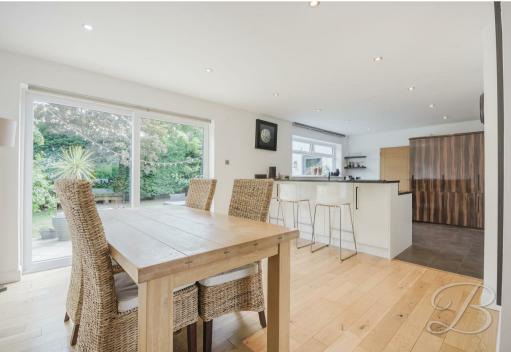

Upon entry, you will be presented with a simple yet effective layout. This residence hosts an impressive open plan kitchen/living/dining area! The beautifully set out kitchen provides a range of cabinetry and units with work surfaces over, an integrated oven and space for additional appliances. Not to mention there is plenty of room for your desired furnishings. Further complemented by sliding doors opening to the rear garden, presenting you with a seamless transition between indoor and outdoor living. Leading on from here you will find a handy utility which provides additional access to a pantry and convenient downstairs WC. Finishing the ground floor is a versatile office - great for those who work from home. Alternatively this room could lend itself as a games room or play room.

#### Hallway

Bright and welcoming entrance hall providing access to kitchen/diner/lounge and office, with laminate flooring, radiator, and built in understairs storage.

Kitchen/Living/Dining 25'9" x 24'8" The heart of the home is this stunning fitted kitchen with breakfast bar island and open-plan l-shaped living/dining space. The kitchen comprises ample cabinetry space, integrated appliances and inset sink and drainer, tiled flooring and double glazed rear window. Following on seamlessly from the main kitchen, you will find a comfortable dining space with double glazed sliding doors out on to the rear garden, laminate wood flooring and access to a cosy yet bright family sitting room complete with log burner, radiator and double glazed window to the front elevation.