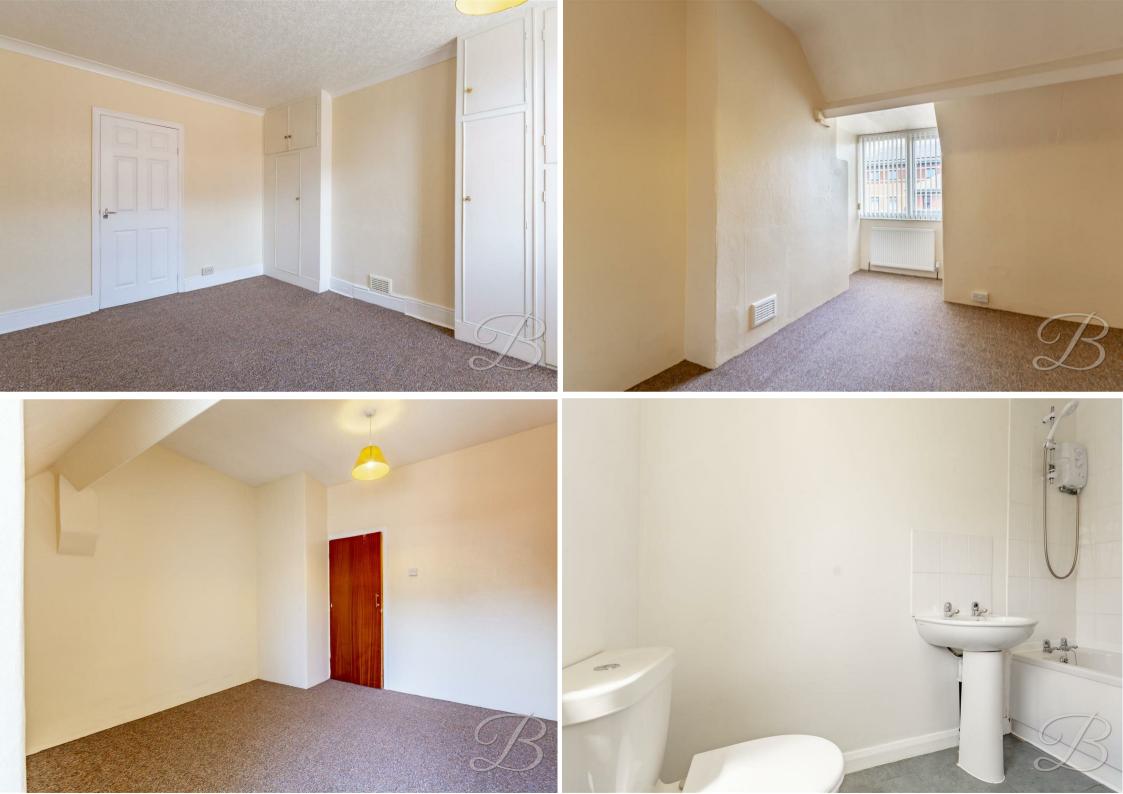

## Bedroom One

With carpeted flooring, central heating radiator and windows to the front elevation.

## Bathroom

Complete with a three piece suite including a bath, low flush WC and hand wash basin. With a window to the rear elevation.

## Bedroom Two

With carpeted flooring, central heating radiator and a window to the rear elevation.