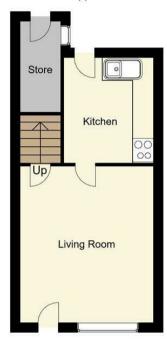

## Living Room

With carpeted flooring, feature fireplace, window to front elevation and a door providing access into the kitchen.

#### Kitchen

Complete with a range of matching cabinetry and ample worktop surfaces. It features an inset sink and drainer and space for appliances. With a window and door to the rear elevation.

# Landing

With access into;