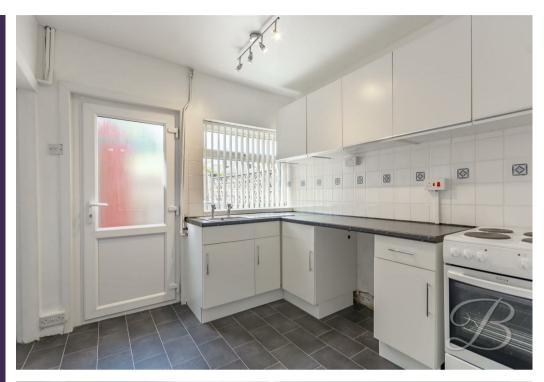

Step through the front door into a welcoming reception room, perfect for relaxing or entertaining guests. From here, you'll be drawn into the heart of the home: a bright and spacious kitchen, thoughtfully designed with an array of matching wall and base units, coordinated work surfaces offering generous preparation space, and modern fittings. There's also a rear door that opens out onto the enclosed garden area, ideal for summer evenings, gardening, or alfresco dining.

#### Kitchen

Complete with a range of matching cabinetry and ample worktop surfaces. It features an inset sink and drainer and space for appliances. With a window and door to the rear elevation.