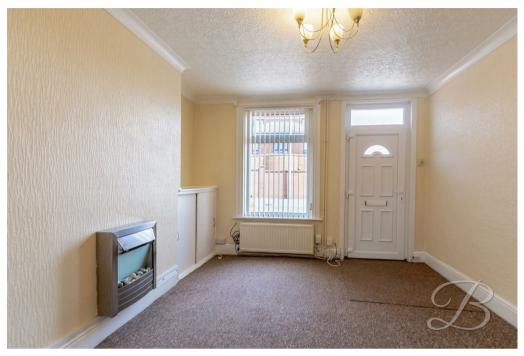

## Living Room

With carpeted flooring, feature fireplace, window to front elevation and a door providing access into the kitchen.