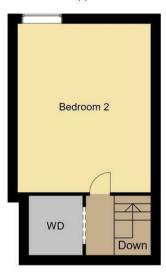

Continue up to the second floor, where a spacious attic bedroom awaits. This versatile room offers generous space and could easily be used as a main bedroom, quest room, or even a home office or hobby room.

## Bedroom Two

With carpeted flooring, central heating radiator and a window to the rear elevation.

## Outside

Low maintenance frontage. The rear garden hosts a laid lawn with surrounding shrubbery and fencing.

Ground Floor 27 sq.m/286.91 sq.ft Approx.

First Floor 25 sq.m/265.12 sq.ft Approx.

Second Floor 22 sq.m/236.68 sq.ft Approx.