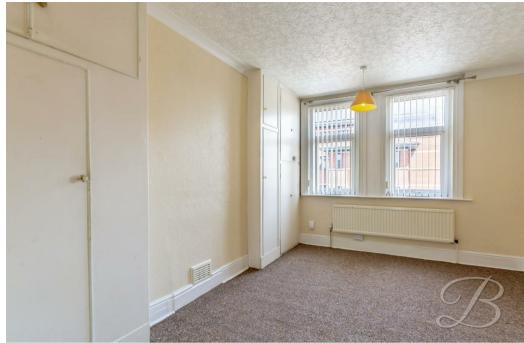

## Bedroom One

With carpeted flooring, central heating radiator and windows to the front elevation.