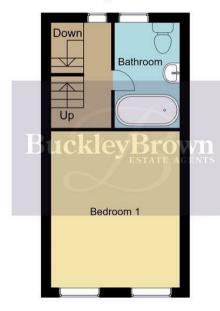

# Landing

With access into;

## Bedroom One

With carpeted flooring, central heating radiator and windows to the front elevation.

## Bathroom

Complete with a three piece suite including a bath, low flush WC and hand wash basin. With a window to the rear elevation.

## Landing

With access into;

## Bedroom Two

With carpeted flooring, central heating radiator and a window to the rear elevation.

## Outside

Low maintenance frontage. The rear garden hosts a laid lawn with surrounding shrubbery and fencing.

Ground Floor 27 sq.m/286.91 sq.ft Approx.

First Floor 25 sq.m/265.12 sq.ft Approx.

Second Floor 22 sq.m/236.68 sq.ft Approx.