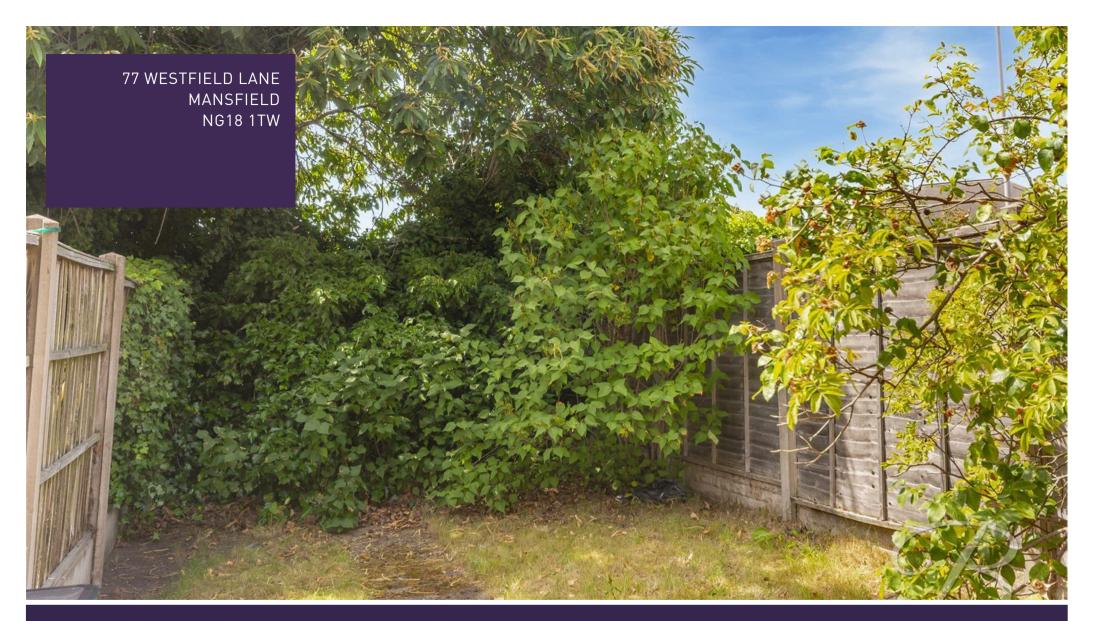

Externally, the home features a low-maintenance frontage and a fully enclosed rear garden, predominantly laid to lawn for ease of upkeep. The garden is an excellent outdoor space for relaxing or entertaining.

## Outside

Low maintenance frontage. The rear garden hosts a laid lawn with surrounding shrubbery and fencing.

Ground Floor 27 sq.m/286.91 sq.ft Approx.

First Floor 25 sq.m/265.12 sq.ft Approx.

Second Floor 22 sq.m/236.68 sq.ft Approx.