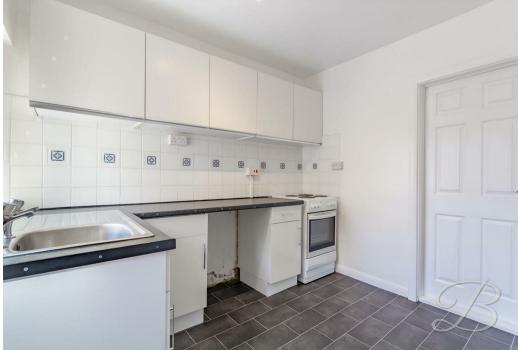

Step through the front door into a welcoming reception room, perfect for relaxing or entertaining guests. From here, you'll be drawn into the heart of the home: a bright and spacious kitchen, thoughtfully designed with an array of matching wall and base units, coordinated work surfaces offering generous preparation space, and modern fittings. There's also a rear door that opens out onto the enclosed garden area, ideal for summer evenings, gardening, or alfresco dining.

#### Kitchen

Complete with a range of matching cabinetry and ample worktop surfaces. It features an inset sink and drainer and space for appliances. With a window and door to the rear elevation.