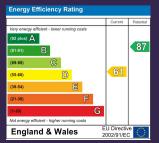

## Outside

Low maintenance frontage. The rear garden hosts a laid lawn with surrounding shrubbery and fencing.

Ground Floor 27 sq.m/286.91 sq.ft Approx.

First Floor 25 sq.m/265.12 sq.ft Approx.

Second Floor 22 sq.m/236.68 sq.ft Approx.