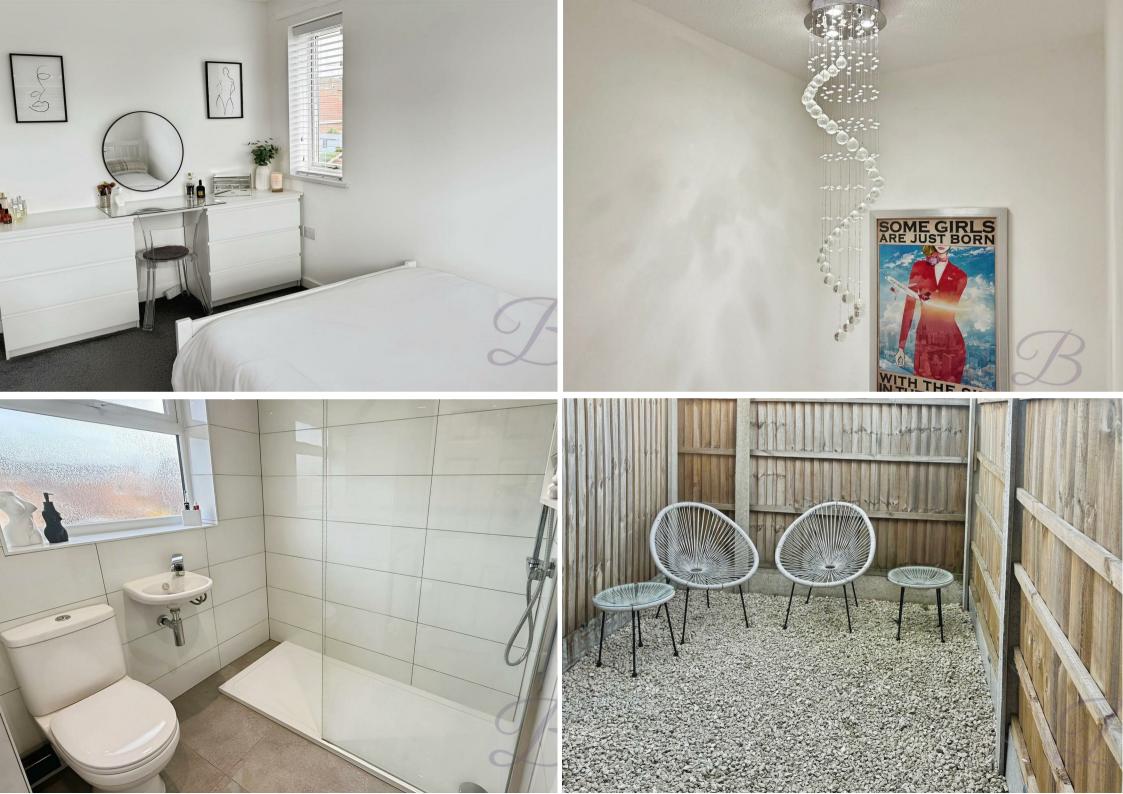

The modern kitchen is well-equipped with a range of sleek units and generous worktop space—ideal for easy cooking and cleaning. A striking spiral staircase leads you gracefully to the first floor.

Upstairs, you'll find a generously sized double bedroom with more dual-aspect windows that let in plenty of daylight. A built-in wardrobe offers convenient storage. The stylish shower room features a contemporary white suite—perfect for winding down after a busy day.

# Shower Room 5'0" x 5'1"

Complete with a modern three piece suite comprising of a walk in shower, low flush wc, floating hand wash basin, full tiled floors and walls and central heating radiator.

#### Outside

The property has a private driveway which provides parking for two vehicles. There is also a low maintenance front having gravel and paved areas to enjoy the warmer months with outdoor furniture.