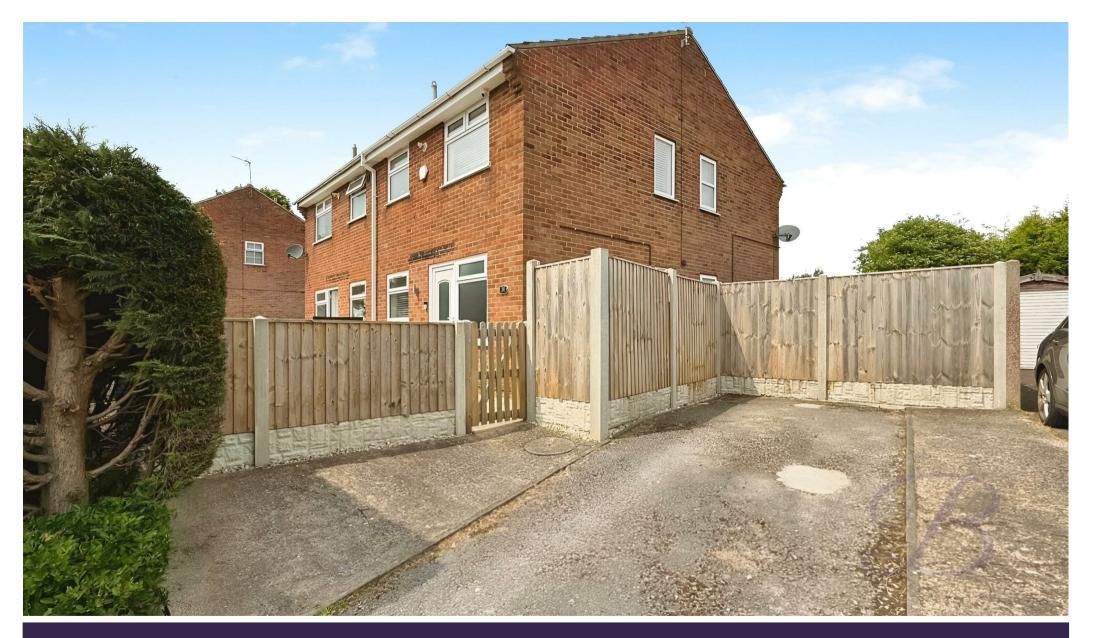

£125,000 Freehold

58 WESTBROOK DRIVE I RAINWORTH I MANSFIELD I NG21 0FH

Outside, the front of the property boasts a low-maintenance patio area and a area to the side offering a seating area. You'll also benefit from a private driveway offering off-road parking.

Don't miss your chance to view this move-in ready gem. Call our team today to arrange a viewing!

#### Outside

The property has a private driveway which provides parking for two vehicles. There is also a low maintenance front having gravel and paved areas to enjoy the warmer months with outdoor furniture.