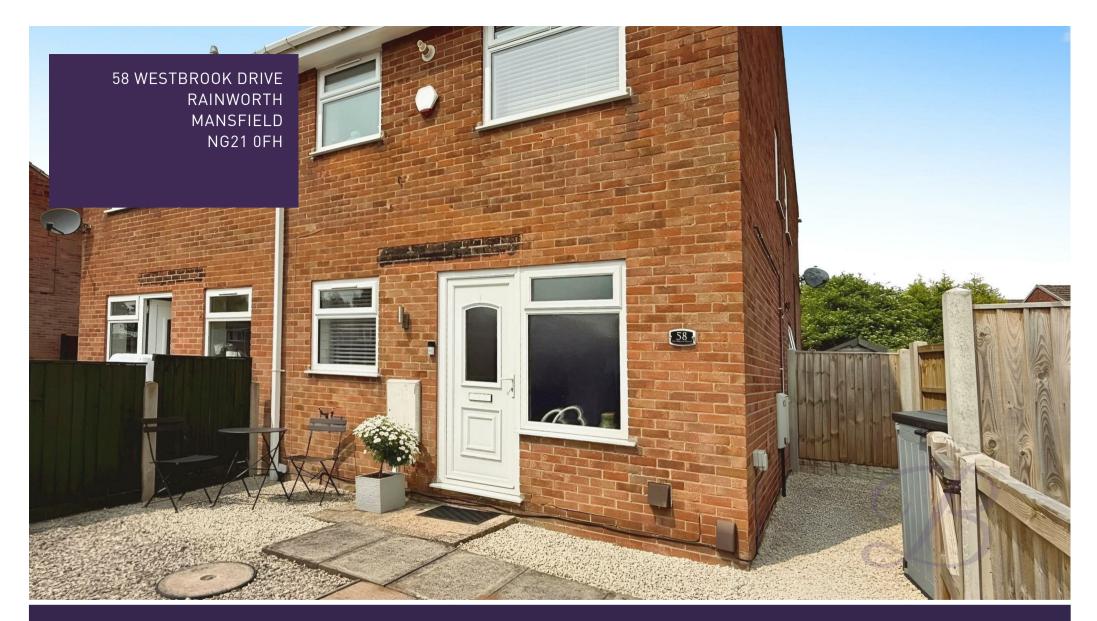

£125,000 Freehold

58 WESTBROOK DRIVE I RAINWORTH I MANSFIELD I NG21 0FH

Outside, the front of the property boasts a low-maintenance patio area and a area to the side offering a seating area. You'll also benefit from a private driveway offering off-road parking.

Don't miss your chance to view this move-in ready gem. Call our team today to arrange a viewing!

#### Outside

The property has a private driveway which provides parking for two vehicles. There is also a low maintenance front having gravel and paved areas to enjoy the warmer months with outdoor furniture.