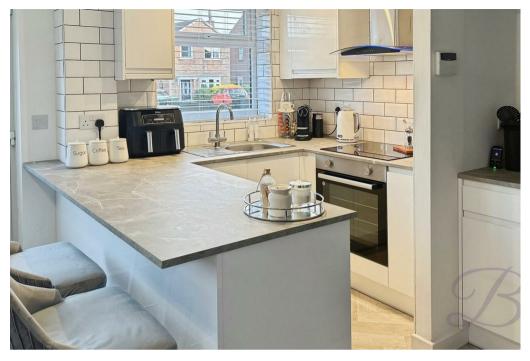

The modern kitchen is well-equipped with a range of sleek units and generous worktop space—ideal for easy cooking and cleaning. A striking spiral staircase leads you gracefully to the first floor.

Upstairs, you'll find a generously sized double bedroom with more dual-aspect windows that let in plenty of daylight. A built-in wardrobe offers convenient storage. The stylish shower room features a contemporary white suite—perfect for winding down after a busy day.

## Kitchen Living Diner 12'7" x 15'3"

The living area has fitted carpets, central heating radiator, two dual aspect windows to the front and side elevation and a spiral staircase leading up to the first floor accommodation. The modern kitchen area is complete with a range of units and cabinets with complementary worktop over, inset sink and drainer with mixer tap, tiled splash backs, electric hob with stainless steel extractor fan above, space and plumbing for a washing machine, downlights and window to the front elevation.