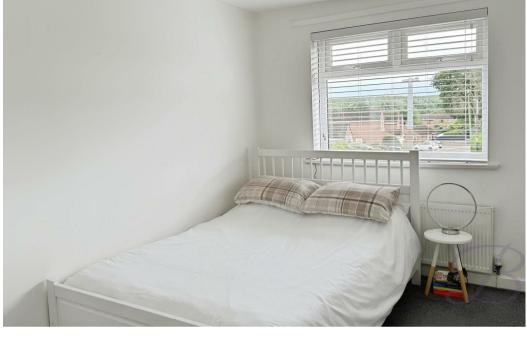

## Bedroom 10'2" x 12'9"

With fitted carpets, fitted wardrobe, central heating radiator and dual aspect windows to the front and side elevation.