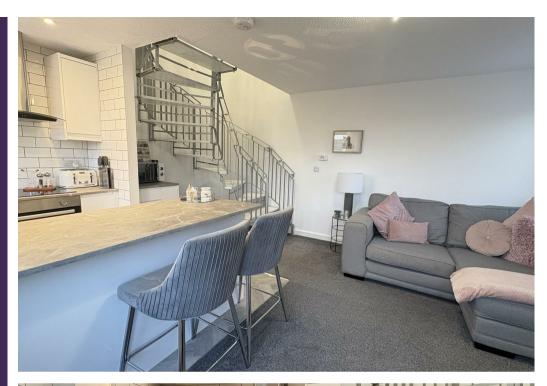

Step into a bright and spacious open-plan ground floor that's ideal for both relaxing and entertaining. With fitted carpets and dual-aspect windows, this welcoming space is bathed in natural light. The neutral décor provides a perfect backdrop for any style of furnishings, allowing you to easily add your personal touch.

The modern kitchen is well-equipped with a range of sleek units and generous worktop space—ideal for easy cooking and cleaning. A striking spiral staircase leads you gracefully to the first floor.

Upstairs, you'll find a generously sized double bedroom with more dual-aspect windows that let in plenty of daylight. A built-in wardrobe offers convenient storage. The stylish shower room features a contemporary white suite—perfect for winding down after a busy day.

## Kitchen Living Diner 12'7" x 15'3"

The living area has fitted carpets, central heating radiator, two dual aspect windows to the front and side elevation and a spiral staircase leading up to the first floor accommodation. The modern kitchen area is complete with a range of units and cabinets with complementary worktop over, inset sink and drainer with mixer tap, tiled splash backs, electric hob with stainless steel extractor fan above, space and plumbing for a washing machine, downlights and window to the front elevation.