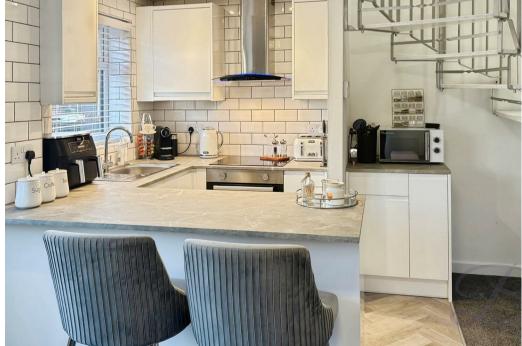

The modern kitchen is well-equipped with a range of sleek units and generous worktop space—ideal for easy cooking and cleaning. A striking spiral staircase leads you gracefully to the first floor.

Upstairs, you'll find a generously sized double bedroom with more dual-aspect windows that let in plenty of daylight. A built-in wardrobe offers convenient storage. The stylish shower room features a contemporary white suite—perfect for winding down after a busy day.

## Kitchen Living Diner 12'7" x 15'3"

The living area has fitted carpets, central heating radiator, two dual aspect windows to the front and side elevation and a spiral staircase leading up to the first floor accommodation. The modern kitchen area is complete with a range of units and cabinets with complementary worktop over, inset sink and drainer with mixer tap, tiled splash backs, electric hob with stainless steel extractor fan above, space and plumbing for a washing machine, downlights and window to the front elevation.