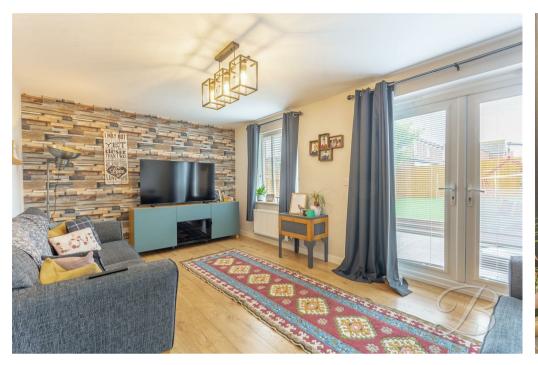

The ground floor welcomes you to a beautiful kitchen/diner where you'll find a range of shaker-style wall and base units to utilise, along with integrated appliances and ample dining space to enjoy tasty meals with the family! The living room is just next door and has been tastefully decorated, whilst allowing a wealth of natural light through wonderfully. There's also French doors that lead out to the rear garden from here - perfect for utilising in the summer months or when entertaining guests. Completing the floor is a handy WC.

Living Room 16'7" x 10'3" With central heating radiator, window to the rear elevation and French doors leading out to the rear garden.