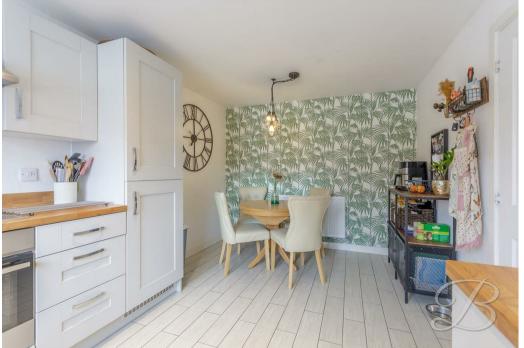

The ground floor welcomes you to a beautiful kitchen/diner where you'll find a range of shaker-style wall and base units to utilise, along with integrated appliances and ample dining space to enjoy tasty meals with the family! The living room is just next door and has been tastefully decorated, whilst allowing a wealth of natural light through wonderfully. There's also French doors that lead out to the rear garden from here - perfect for utilising in the summer months or when entertaining guests. Completing the floor is a handy WC.

## **Entrance Hall**

With storage cupboard, central heating radiator, downlights, stairs leading up to the first floor and access into;

Kitchen/Diner 9'7" x 7'7"/9'7" x 7'7" Complete with a beautiful range of shaker style wall and base units with complementary worktop over, inset sink and drainer with mixer tap, integrated oven with gas hob and stainless steel extractor fan above, integrated fridge-freezer and dishwasher, downlights, ample dining space, central heating radiator and window to the front elevation.