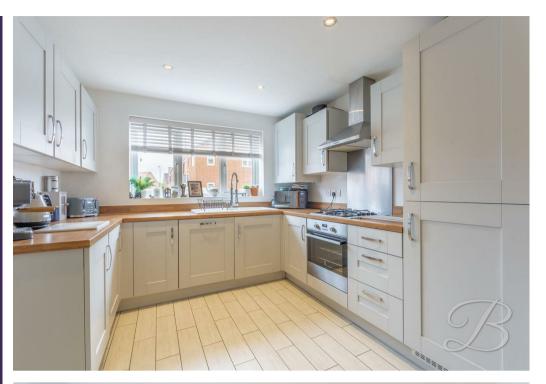

The ground floor welcomes you to a beautiful kitchen/diner where you'll find a range of shaker-style wall and base units to utilise, along with integrated appliances and ample dining space to enjoy tasty meals with the family! The living room is just next door and has been tastefully decorated, whilst allowing a wealth of natural light through wonderfully. There's also French doors that lead out to the rear garden from here - perfect for utilising in the summer months or when entertaining guests. Completing the floor is a handy WC.

## **Entrance Hall**

With storage cupboard, central heating radiator, downlights, stairs leading up to the first floor and access into;

Kitchen/Diner 9'7" x 7'7"/9'7" x 7'7" Complete with a beautiful range of shaker style wall and base units with complementary worktop over, inset sink and drainer with mixer tap, integrated oven with gas hob and stainless steel extractor fan above, integrated fridge-freezer and dishwasher, downlights, ample dining space, central heating radiator and window to the front elevation.