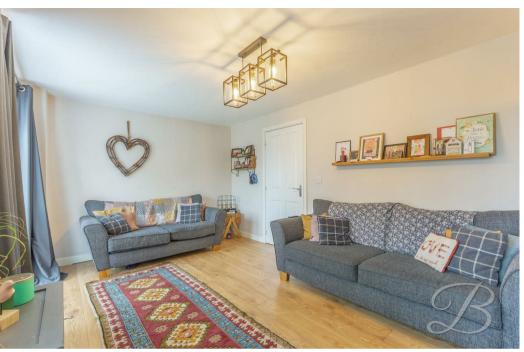

The ground floor welcomes you to a beautiful kitchen/diner where you'll find a range of shaker-style wall and base units to utilise, along with integrated appliances and ample dining space to enjoy tasty meals with the family! The living room is just next door and has been tastefully decorated, whilst allowing a wealth of natural light through wonderfully. There's also French doors that lead out to the rear garden from here - perfect for utilising in the summer months or when entertaining guests. Completing the floor is a handy WC.

Living Room 16'7" x 10'3" With central heating radiator, window to the rear elevation and French doors leading out to the rear garden.