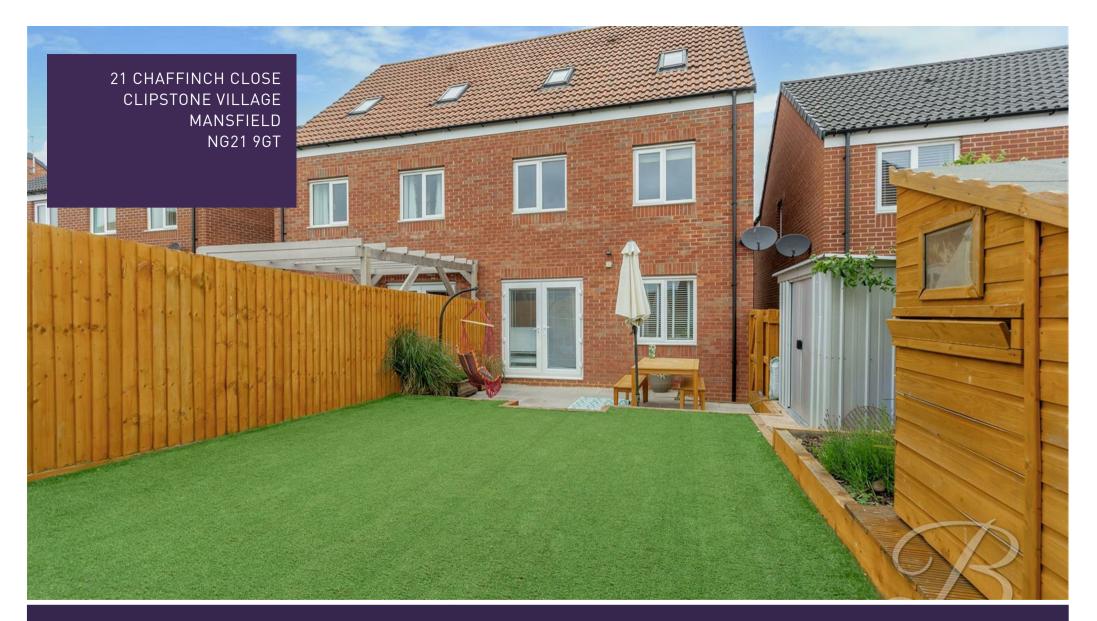

Heading outside, you will only be further impressed to find a beautifully landscaped and low-maintenance rear garden with patio seating area and fabulous artificial lawn. There's a storage shed for added convenience, along with a surrounding fence that allows a great degree of privacy. Perfect for enjoying quality time out in the sun with friends and family alike! And if that's not enough, the front of the property benefits from a double driveway for handy off-road parking.

#### Outside

Featuring a beautifully landscaped rear garden with patio seating area, artificial lawn, storage shed and a surrounding fence for additional privacy. To the front of the property is a double driveway allowing space for off-road parking.