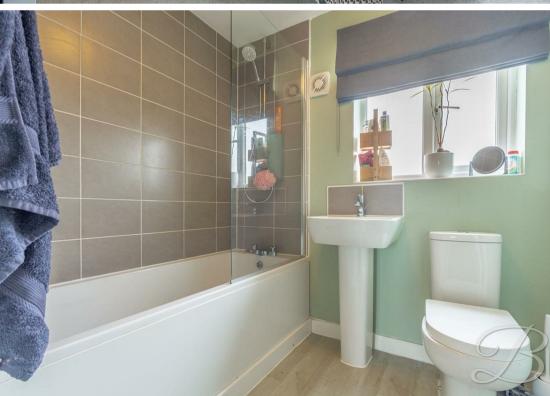

# Bathroom 6'7" x 5'7"

Complete with a fitted bath with overhead shower, low flush WC, hand wash basin and opaque window to the front elevation.