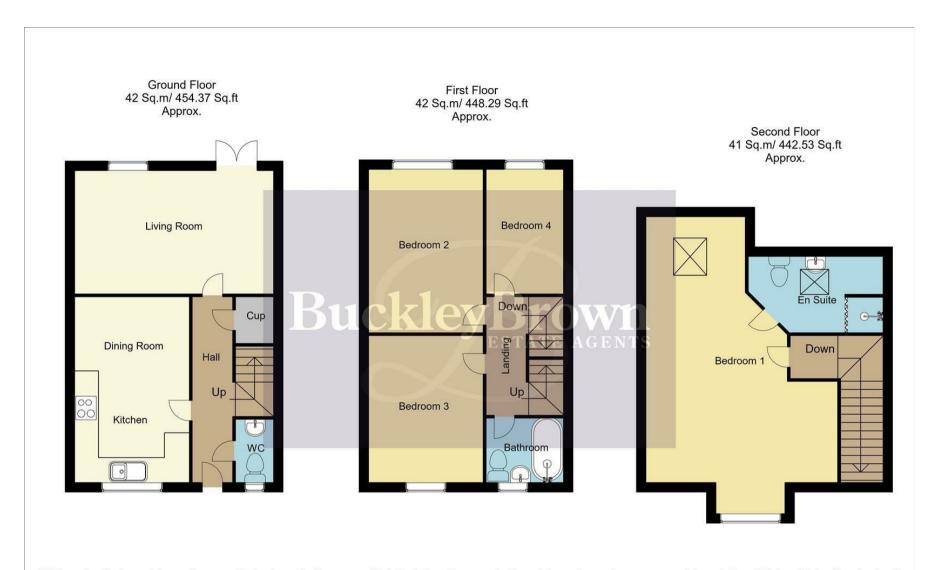

The first floor welcomes you to three excellent bedrooms, all of which have been kept to a high standard throughout and with lots of space and flexibility to add your own stamp. The family bathroom can be found here too, and comprises of a modern three piece suite where you can enjoy a relaxing bath after a long day. The second floor hosts the master bedroom that is an excellent size and even benefits from its own private ensuite facility. What's not to love?

## **Entrance Hall**

With storage cupboard, central heating radiator, downlights, stairs leading up to the first floor and access into;

Kitchen/Diner 9'7" x 7'7"/9'7" x 7'7" Complete with a beautiful range of shaker style wall and base units with complementary worktop over, inset sink and drainer with mixer tap, integrated oven with gas hob and stainless steel extractor fan above, integrated fridge-freezer and dishwasher, downlights, ample dining space, central heating radiator and window to the front elevation.

Living Room 16'7" x 10'3" With central heating radiator, window to the rear elevation and French doors leading out to the rear garden.

#### WC

Complete with a low flush WC, hand wash basin and opaque window to the front elevation.

## Landing

With fitted carpets, downlights, stairs leading up to the second floor landing and access into;

Bedroom Two 9'7" x 13'5" With fitted carpets, central heating radiator and window to the rear elevation.

Bedroom Three 9'7" x 12'2" With fitted carpets, central heating radiator and window to the front elevation.

Bedroom Four 6'8" x 10'3" With fitted carpets, central heating radiator and window to the rear elevation.

# Bathroom 6'7" x 5'7"

Complete with a fitted bath with overhead shower, low flush WC, hand wash basin and opaque window to the front elevation.

Whilst every attempt has been made to ensure the accuracy of the floor plan contained here, no responsibility is taken for incorrect measurements of doors, windows, appliances and room or any error, omission or misstatement. Exterior and interior walls are drawn to scale based on interior measurements. Any figure given is for initial guidance only and should not be relied on as basis of valuation. These plans are for marketing purposes only and should be used as such by any prospective purchase. Specially no guarantee is given on the total square footage of the property if quoted on this plan.