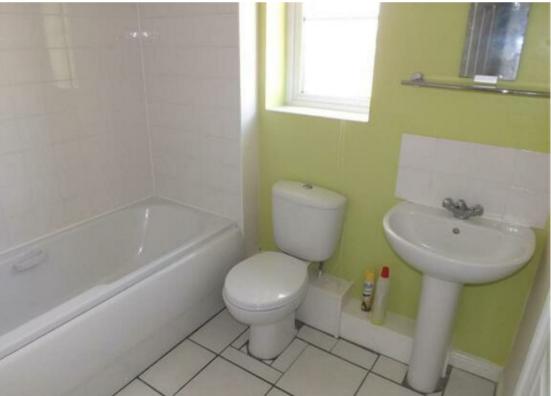

## Bathroom 7'1" x 6'9"

Complete with a three piece suite comprising of panelled bath with shower over, pedestal wash hand basin, low flush WC, tiled walls, extractor fan, electric heater and double glazed window to the rear aspect.