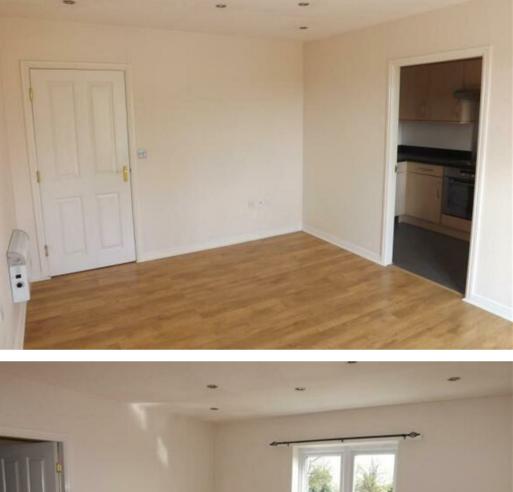

The stylish accommodation includes an entrance hall which provides access into the stunning lounge which also an opening leading into the kitchen which creates a good sense of space. This kitchen is of a lovely size and comes complete with a range of attractive units. There is a beautifully presented bedroom which benefits from loft space! There is also a well appointed bathroom located just off the hallway which includes a white three piece suite. Early viewing is a must! Call today to arrange a viewing!

## Lounge 14'7" x 10'7"

With laminate flooring. double glazed window to front aspect and wall mounted electric heater.

## Kitchen 9'8" x 5'8"

Complete with a range a wall and base units with worktop over, single sink and drainer with mixer tap over, splash back tiles, integrated oven, electric hob with extractor fan over, space for a fridge freezer, space and plumbing for washing machine, tiled flooring and double glazed window to front aspect. Bedroom 10'2" x 10'7" With laminate flooring, wall mounted electric heater, double glazed window to to rear aspect and access to loft space.