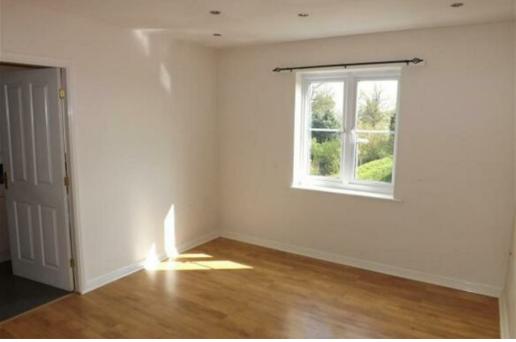

The stylish accommodation includes an entrance hall which provides access into the stunning lounge which also an opening leading into the kitchen which creates a good sense of space. This kitchen is of a lovely size and comes complete with a range of attractive units. There is a beautifully presented bedroom which benefits from loft space! There is also a well appointed bathroom located just off the hallway which includes a white three piece suite. Early viewing is a must! Call today to arrange a viewing!

## Lounge 14'7" x 10'7"

With laminate flooring. double glazed window to front aspect and wall mounted electric heater.

## Kitchen 9'8" x 5'8"

Complete with a range a wall and base units with worktop over, single sink and drainer with mixer tap over, splash back tiles, integrated oven, electric hob with extractor fan over, space for a fridge freezer, space and plumbing for washing machine, tiled flooring and double glazed window to front aspect. Bedroom 10'2" x 10'7" With laminate flooring, wall mounted electric heater, double glazed window to to rear aspect and access to loft space.