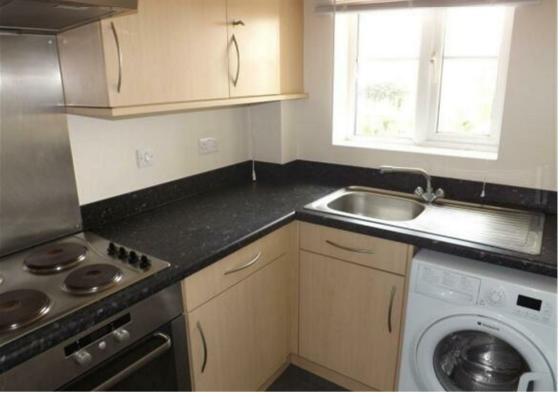

## Kitchen 9'8" x 5'8"

Complete with a range a wall and base units with worktop over, single sink and drainer with mixer tap over, splash back tiles, integrated oven, electric hob with extractor fan over, space for a fridge freezer, space and plumbing for washing machine, tiled flooring and double glazed window to front aspect. Bedroom 10'2" x 10'7" With laminate flooring, wall mounted electric heater, double glazed window to to rear aspect and access to loft space.