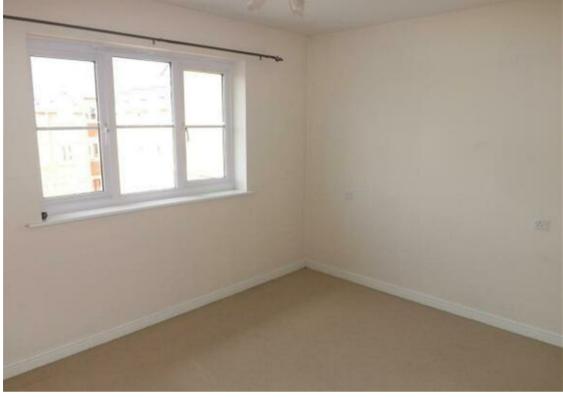

## Lounge 14'7" x 10'7"

With laminate flooring. double glazed window to front aspect and wall mounted electric heater.

## Kitchen 9'8" x 5'8"

Complete with a range a wall and base units with worktop over, single sink and drainer with mixer tap over, splash back tiles, integrated oven, electric hob with extractor fan over, space for a fridge freezer, space and plumbing for washing machine, tiled flooring and double glazed window to front aspect. Bedroom 10'2" x 10'7" With laminate flooring, wall mounted electric heater, double glazed window to to rear aspect and access to loft space.