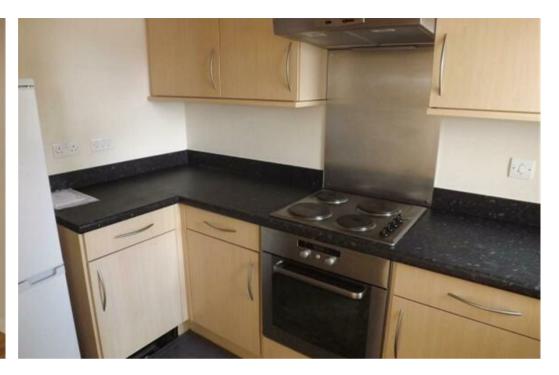

## Kitchen 9'8" x 5'8"

Complete with a range a wall and base units with worktop over, single sink and drainer with mixer tap over, splash back tiles, integrated oven, electric hob with extractor fan over, space for a fridge freezer, space and plumbing for washing machine, tiled flooring and double glazed window to front aspect. Bedroom 10'2" x 10'7" With laminate flooring, wall mounted electric heater, double glazed window to to rear aspect and access to loft space.