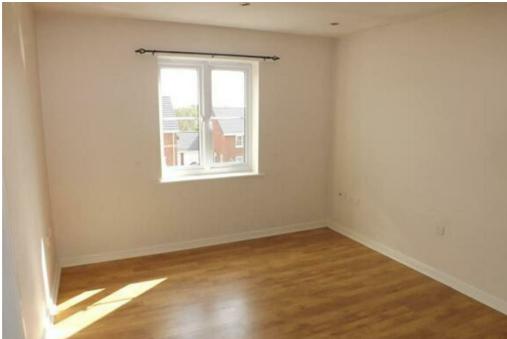

The stylish accommodation includes an entrance hall which provides access into the stunning lounge which also an opening leading into the kitchen which creates a good sense of space. This kitchen is of a lovely size and comes complete with a range of attractive units. There is a beautifully presented bedroom which benefits from loft space! There is also a well appointed bathroom located just off the hallway which includes a white three piece suite. Early viewing is a must! Call today to arrange a viewing!

## Kitchen 9'8" x 5'8"

Complete with a range a wall and base units with worktop over, single sink and drainer with mixer tap over, splash back tiles, integrated oven, electric hob with extractor fan over, space for a fridge freezer, space and plumbing for washing machine, tiled flooring and double glazed window to front aspect. Bedroom 10'2" x 10'7" With laminate flooring, wall mounted electric heater, double glazed window to to rear aspect and access to loft space.