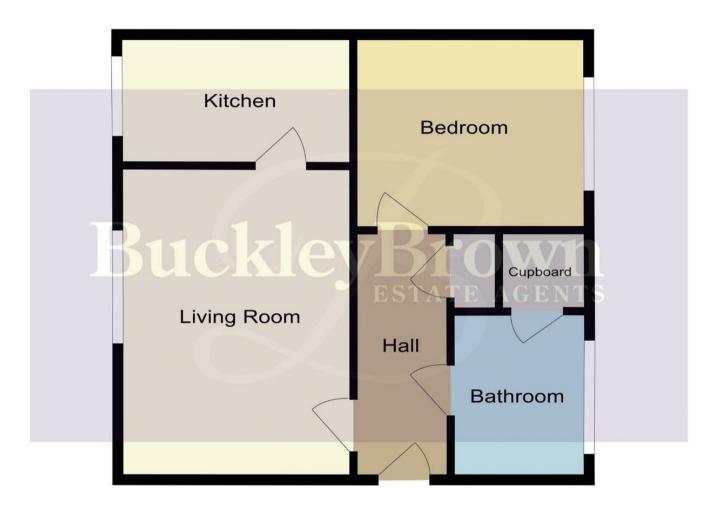

The stylish accommodation includes an entrance hall which provides access into the stunning lounge which also an opening leading into the kitchen which creates a good sense of space. This kitchen is of a lovely size and comes complete with a range of attractive units. There is a beautifully presented bedroom which benefits from loft space! There is also a well appointed bathroom located just off the hallway which includes a white three piece suite. Early viewing is a must! Call today to arrange a viewing!

## Lounge 14'7" x 10'7"

With laminate flooring. double glazed window to front aspect and wall mounted electric heater.

## Kitchen 9'8" x 5'8"

Complete with a range a wall and base units with worktop over, single sink and drainer with mixer tap over, splash back tiles, integrated oven, electric hob with extractor fan over, space for a fridge freezer, space and plumbing for washing machine, tiled flooring and double glazed window to front aspect. Bedroom 10'2" x 10'7" With laminate flooring, wall mounted electric heater, double glazed window to to rear aspect and access to loft space.

## Bathroom 7'1" x 6'9"

Complete with a three piece suite comprising of panelled bath with shower over, pedestal wash hand basin, low flush WC, tiled walls, extractor fan, electric heater and double glazed window to the rear aspect.

## Outside

There is an allocated parking space.

IMPORTANT: we would like to inform prospective purchasers that these sales particulars have been prepared as a general guide only. A detailed survey has not been carried out, nor the services, appliances and fittings tested. Room sizes should not be relied upon for furnishing purposes and are approximate. If floor plans are included, they are for guidance only and illustration purposes only and may not be to scale. If there are any important matters likely to affect your decision to buy, please contact us before viewing the property.