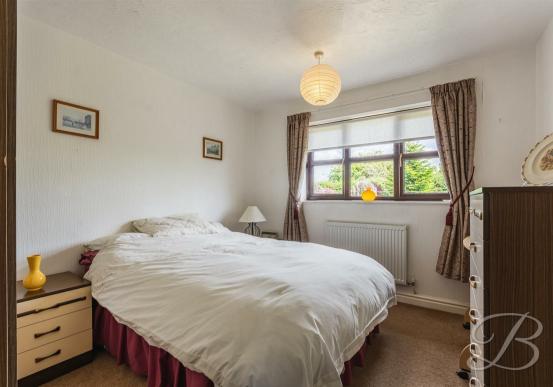

A central hallway leads to three well-proportioned bedrooms, including a generous master bedroom with fitted wardrobes and its own en-suite shower room for added privacy. The main bathroom is fitted with a three-piece suite, offering both comfort and convenience.

## Bedroom Two 10'0" x 10'11"

With carpeted flooring, central heating radiator and a window to the rear elevation.

Bedroom Three 8'3" x 8'11"
With carpeted flooring, central heating

radiator and a window to the rear elevation.