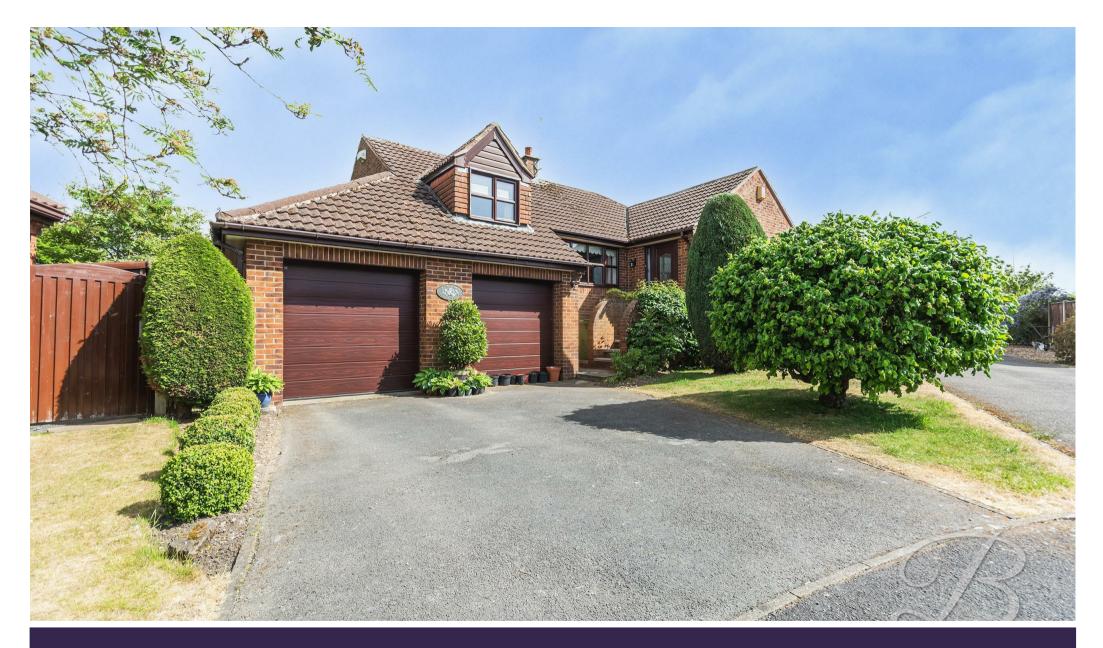

#### CREATE YOUR NEXT CHAPTER...

We are delighted to present this spacious and well-maintained three-bedroom detached bungalow, ideally situated in the popular area of Kings Clipstone—just moments from scenic green spaces, parks, local shops, and excellent transport links. Offering both comfort and practicality, this charming home is perfect for those seeking single-level living without compromising on space or style.

Outside, the property impresses further with a beautifully presented front garden featuring a neatly laid lawn, private driveway, garage, and mature trees that add to its attractive kerb appeal. The rear garden provides a peaceful retreat with a spacious patio seating area, a lush lawn, and is framed by mature trees and shrubbery—creating a private and tranquil outdoor space ideal for relaxation or entertaining.

#### Outside

The front of the property boasts a double garage, private driveway, a neatly laid lawn, and charming mature trees that enhance its kerb appeal. To the rear, you'll find a generous patio seating area, a well-kept lawn, and a backdrop of mature trees and shrubbery.

# Garage 18'2" x 18'7"

A spacious double garage, one with an

electric door, accessible from the front elevation and also a private door at the rear, offering secure vehicle parking and excellent additional storage.