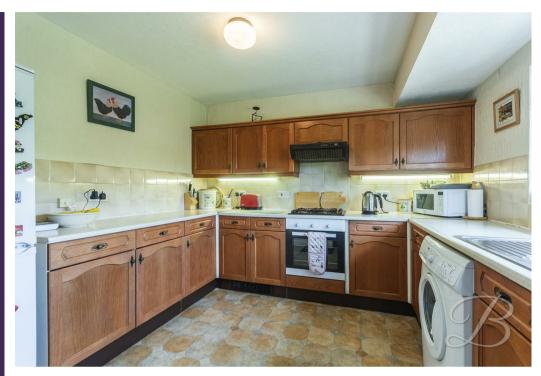

Upon entering, you're welcomed into a bright and inviting living room, complete with a feature fireplace and a cosy yet open layout. A few steps lead up to a raised dining area, creating a natural divide between spaces while maintaining an open feel—perfect for entertaining or everyday family meals. The kitchen is thoughtfully laid out, offering ample space and storage.

### Kitchen 7'8" x 10'4"

Complete with a range of matching wooden cabinetry and ample worktop space. It features an inset sink and drainer,

integrated oven, gas hob with hood over and space for appliances. With a window to the rear elevation.