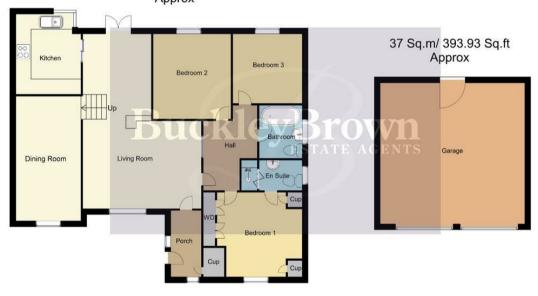

#### Ground Floor 103 Sq.m/ 1112.3 Sq.ft Approx

Whilst every attempt has been made to ensure the accuracy of the floor plan contained here, no responsibility is taken for incorrect measurements of doors, windows, appliances and room or any error, omission or misstatement. Exterior and interior walls are drawn to scale based on interior measurements. Any figure given is for initial guidance only and should not be relied on as basis of valuation. These plans are for marketing purposes only and should be used as such by any prospective purchase. Specifically no guarantee is should not be relied on as a basis of valuation. These plans are for marketing purposes only and should be used as such by any prospective purchase. Specifically no guarantee is given on the total square footage of the property if quoted on this plan.