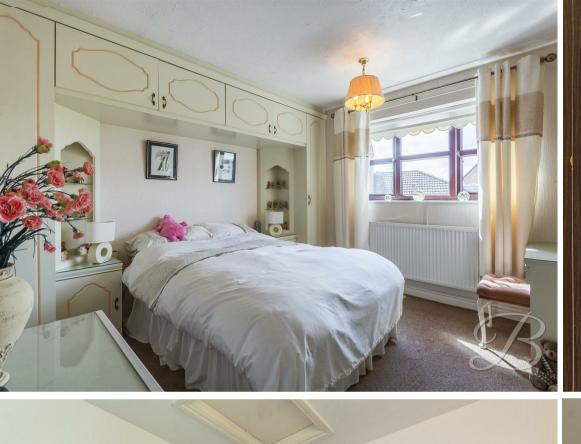

A central hallway leads to three well-proportioned bedrooms, including a generous master bedroom with fitted wardrobes and its own en-suite shower room for added privacy. The main bathroom is fitted with a three-piece suite, offering both comfort and convenience.

# Bedroom One 10'4" x 10'10"

With carpeted flooring, central heating radiator and a window to the front elevation. This room benefits from fitted wardrobes and its own en-suite facility.