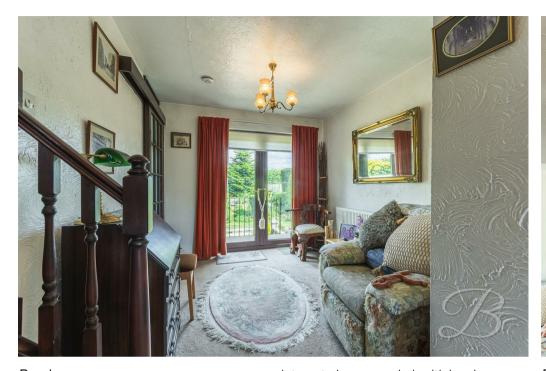

# Porch

With windows to the front elevation, built in storage cupboard and a door providing access into;