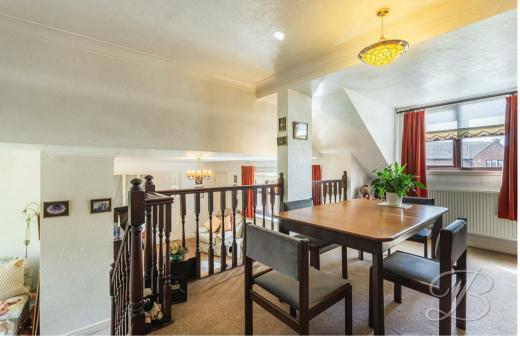

Upon entering, you're welcomed into a bright and inviting living room, complete with a feature fireplace and a cosy yet open layout. A few steps lead up to a raised dining area, creating a natural divide between spaces while maintaining an open feel—perfect for entertaining or everyday family meals. The kitchen is thoughtfully laid out, offering ample space and storage.

## Living Room 11'3" x 15'3"

With carpeted flooring, feature fireplace, window to front elevation and double doors opening onto the garden. With access to the kitchen and steps up to the dining room.

### Dining Room

With carpeted flooring and a window to the front elevation.