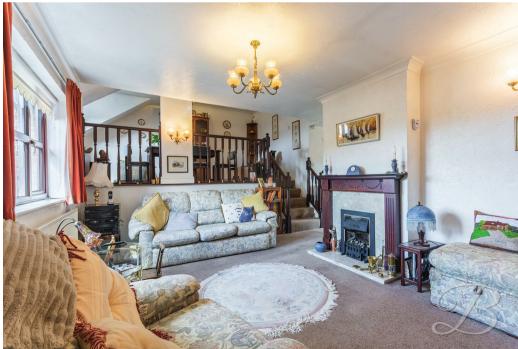

Upon entering, you're welcomed into a bright and inviting living room, complete with a feature fireplace and a cosy yet open layout. A few steps lead up to a raised dining area, creating a natural divide between spaces while maintaining an open feel—perfect for entertaining or everyday family meals. The kitchen is thoughtfully laid out, offering ample space and storage.

## Living Room 11'3" x 15'3"

With carpeted flooring, feature fireplace, window to front elevation and double doors opening onto the garden. With access to the kitchen and steps up to the dining room.