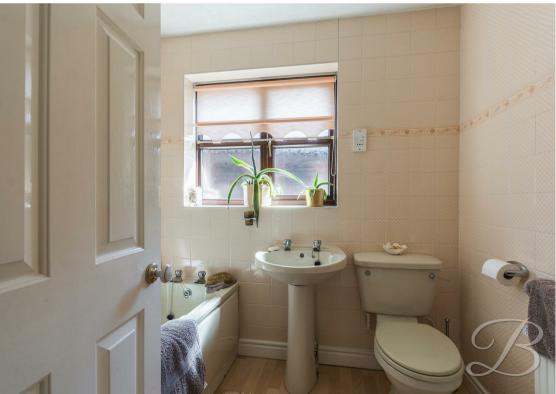

### Bathroom 5'6" x 7'0"

Complete with a three piece suite including a bath, low flush WC and hand wash basin.