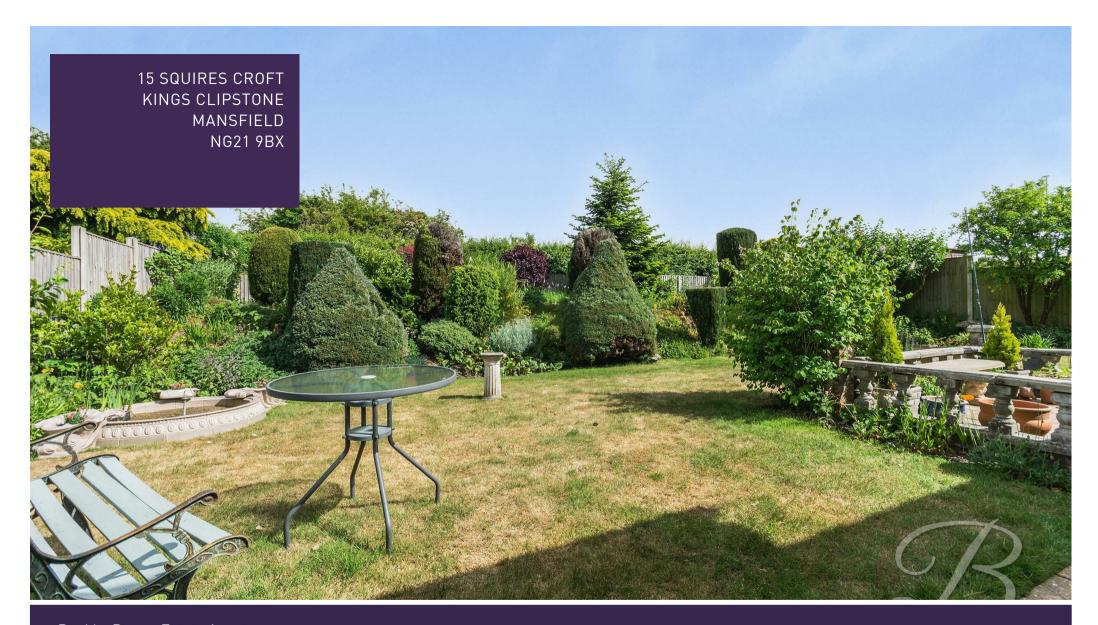

Outside, the property impresses further with a beautifully presented front garden featuring a neatly laid lawn, private driveway, garage, and mature trees that add to its attractive kerb appeal. The rear garden provides a peaceful retreat with a spacious patio seating area, a lush lawn, and is framed by mature trees and shrubbery—creating a private and tranquil outdoor space ideal for relaxation or entertaining.

#### Outside

The front of the property boasts a double garage, private driveway, a neatly laid lawn, and charming mature trees that enhance its kerb appeal. To the rear, you'll find a generous patio seating area, a well-kept lawn, and a backdrop of mature trees and shrubbery.