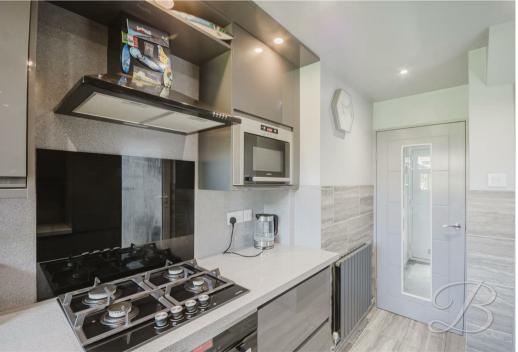

On the ground floor, you'll find a spacious and light-filled living room, perfect for relaxing or entertaining. The fully equipped kitchen features contemporary units and appliances, with direct access to a handy utility room, adding to the home's practicality.

#### Kitchen 7'4" x 12'5"

Complete with a range of gloss wall and base cabinets, inset sink with drainer, integrated appliances and a window to the rear elevation. Additional fitted cupboards and space and plumbing for a washing machine/tumble dryer. Access through to a handy utility.