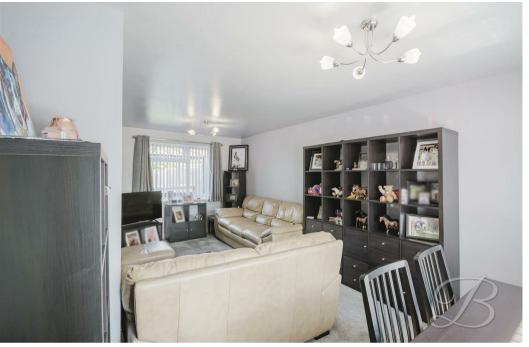

# Living Room 10'9" x 19'5"

Light and airy reception room with dual aspect windows to the front and rear elevation.