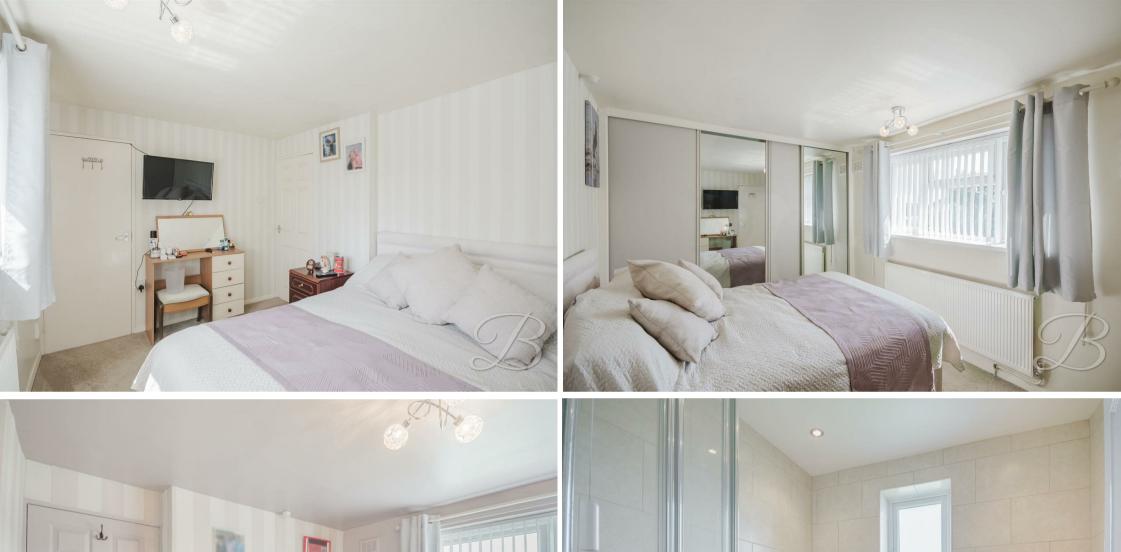

#### Bedroom One 14'3" x 8'10"

Carpeted flooring, central heating radiator, built in wardrobes and a window to the front.

#### Bedroom Two 10'6" x 10'2"

Carpeted flooring, central heating radiator, built in wardrobes and a window to the rear.

Upstairs, there are two generously sized double bedrooms, both benefiting from built-in wardrobes for excellent storage. The three-piece family bathroom is stylishly finished and includes an overhead shower for added convenience, all accessible from the central landing.