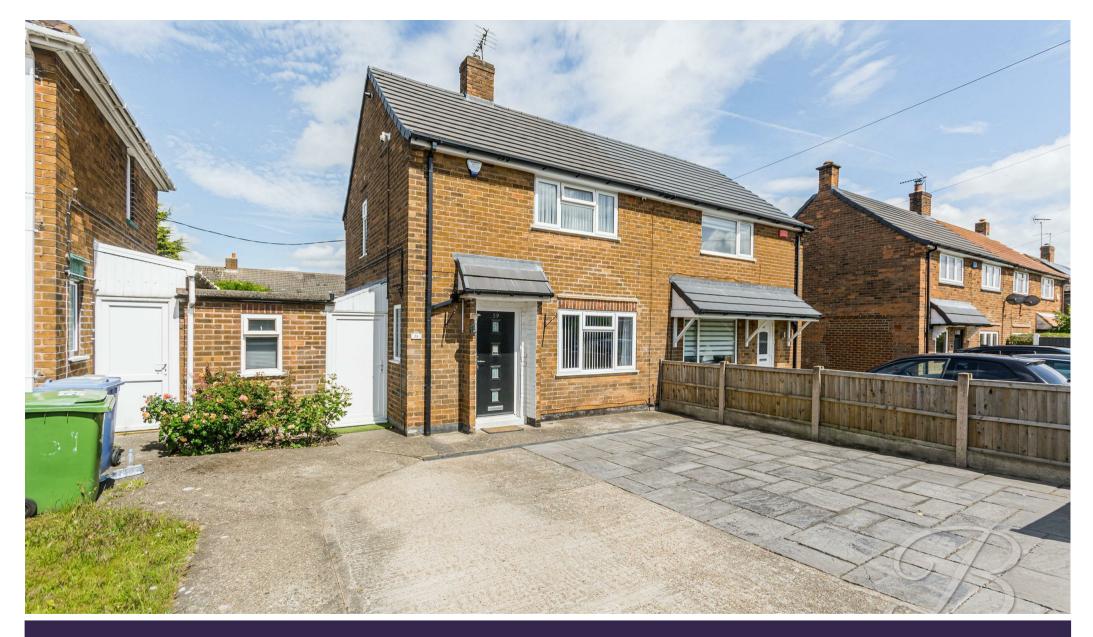

Offers Over £165,000 Freehold

59 NEWLANDS DRIVE | FOREST TOWN | MANSFIELD | NG19 0HY

#### MOVE STRAIGHT IN...

Nestled in a sought-after area of Forest Town and conveniently located close to the town centre, this beautifully presented two-bedroom link-detached property offers modern living with exceptional outdoor space.

Externally, the home enjoys a private driveway to the front, providing off-road parking. To the rear, a low-maintenance garden offers the perfect outdoor retreat, boasting a high-quality artificial lawn, a patio seating area, and secure fence surround—ideal for relaxing or entertaining guests. A useful store room adds extra storage options.

#### Outside

Private driveway to the front elevation whilst the rear garden boasts a low maintenance artificial lawn, patio seating area and fence surround. Handy store room.

Whilst every attempt has been made to ensure the accuracy of the floor plan contained here, no responsibility is taken for incorrect measurements of doors, windows, appliances and room or any error, omission or misstatement. Exterior and interior walls are drawn to scale based on interior measurements. Any figure given is for initial guidance only and should not be relied on as basis of valuation. These plans are for marketing purposes only and should be used as such by any prospective purchase. Specially no guarantee is should not be relied on as a basis of valuation. These plans are for marketing purposes only and should be used as such by any prospective purchase. Specifically no guarantee is given on the total square footage of the property if quoted on this plan.