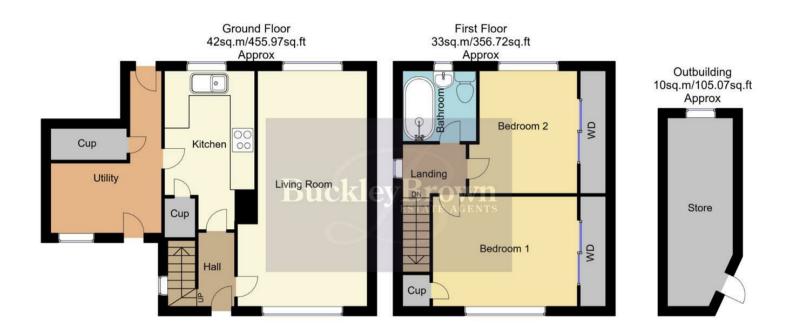

#### Outside

Private driveway to the front elevation whilst the rear garden boasts a low maintenance artificial lawn, patio seating area and fence surround. Handy store room.

Whilst every attempt has been made to ensure the accuracy of the floor plan contained here, no responsibility is taken for incorrect measurements of doors, windows, appliances and room or any error, omission or misstatement. Exterior and interior walls are drawn to scale based on interior measurements. Any figure given is for initial guidance only and should not be relied on as basis of valuation. These plans are for marketing purposes only and should be used as such by any prospective purchase. Specially no guarantee is should not be relied on as a basis of valuation. These plans are for marketing purposes only and should be used as such by any prospective purchase. Specifically no guarantee is given on the total square footage of the property if quoted on this plan.