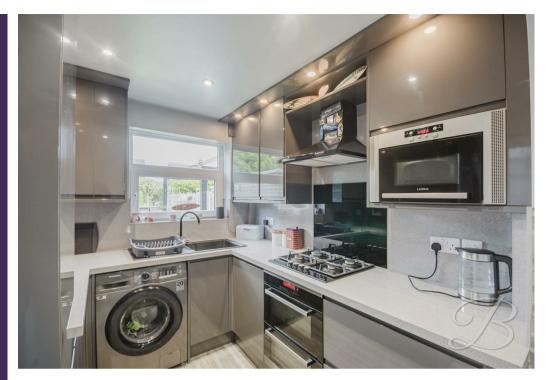

On the ground floor, you'll find a spacious and light-filled living room, perfect for relaxing or entertaining. The fully equipped kitchen features contemporary units and appliances, with direct access to a handy utility room, adding to the home's practicality.

#### Kitchen 7'4" x 12'5"

Complete with a range of gloss wall and base cabinets, inset sink with drainer, integrated appliances and a window to the rear elevation. Additional fitted cupboards and space and plumbing for a washing machine/tumble dryer. Access through to a handy utility.