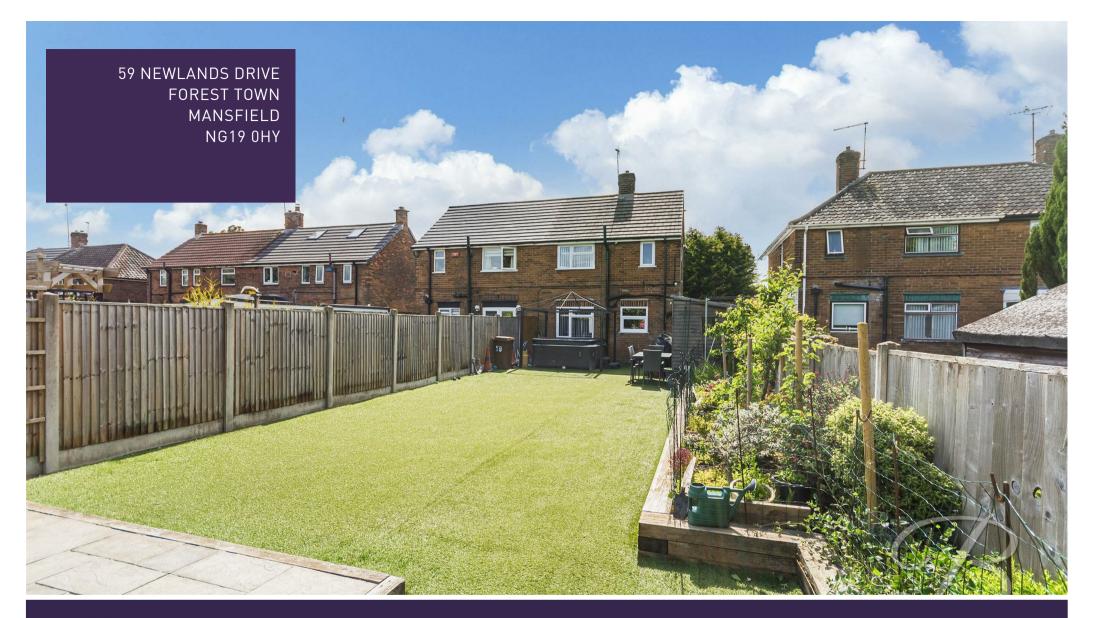

Externally, the home enjoys a private driveway to the front, providing off-road parking. To the rear, a low-maintenance garden offers the perfect outdoor retreat, boasting a high-quality artificial lawn, a patio seating area, and secure fence surround—ideal for relaxing or entertaining guests. A useful store room adds extra storage options.

#### Outside

Private driveway to the front elevation whilst the rear garden boasts a low maintenance artificial lawn, patio seating area and fence surround. Handy store room.

Whilst every attempt has been made to ensure the accuracy of the floor plan contained here, no responsibility is taken for incorrect measurements of doors, windows, appliances and room or any error, omission or misstatement. Exterior and interior walls are drawn to scale based on interior measurements. Any figure given is for initial guidance only and should not be relied on as basis of valuation. These plans are for marketing purposes only and should be used as such by any prospective purchase. Specially no guarantee is should not be relied on as a basis of valuation. These plans are for marketing purposes only and should be used as such by any prospective purchase. Specifically no guarantee is given on the total square footage of the property if quoted on this plan.