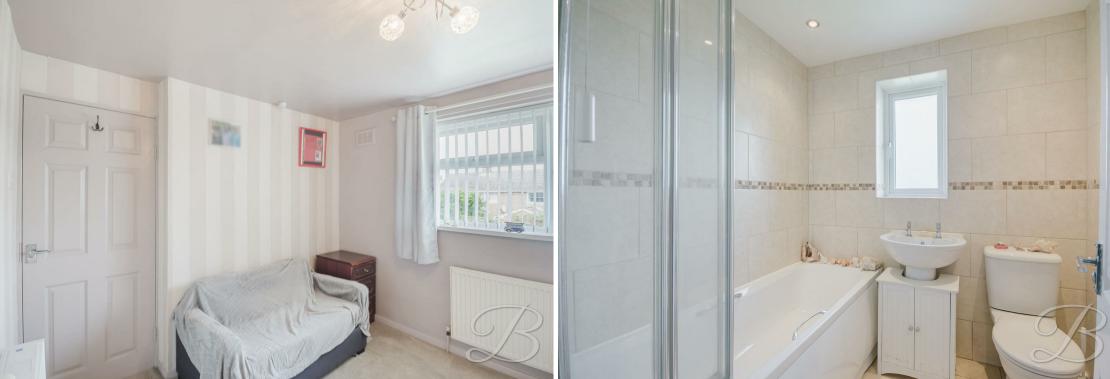

## Bathroom 6'4" x 6'1"

Three piece suite comprising of a hand wash basin, low flush WC and a bath with an overhead shower for added convenience. Window to the rear elevation.