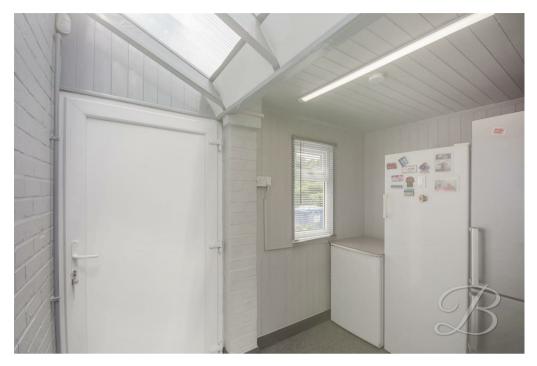

# Utility 9'3" x 6'0"

Ample storage space with a window to the front along with external doors to both the front and rear.