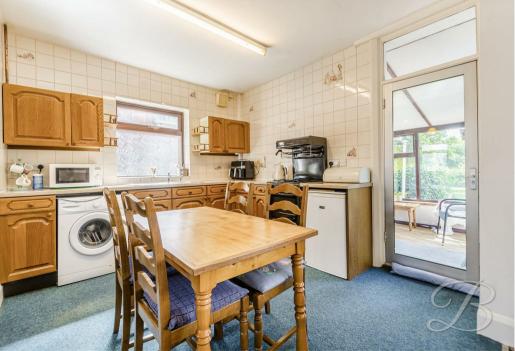

The ground floor presents two reception rooms, both offering a light and airy space with flexibility to make them whatever you desire whether that is just some modernisation or to renovate the rooms completely. In addition, there is a kitchen which has the potential to become the heart of the home. With the right vision, this space could be transformed into a modern and functional area for cooking and dining, ideal for hosting family and friends. Finally the ground floor has a spacious conservatory perfect as an extra sitting room and a handy ground floor WC.

Carpeted flooring sitting area/dining area. Central heating radiator, ample space for dining furniture, window to the rear elevation. Kitchen 9'10" x 10'11" Matching cupboards with worktops above, space for appliances, an inset sink, window to the side elevation and door to the rear with access to the conservatory.

Conservatory 8'4" x 10'11" Tiled flooring with surrounding windows and a door to the side elevation.