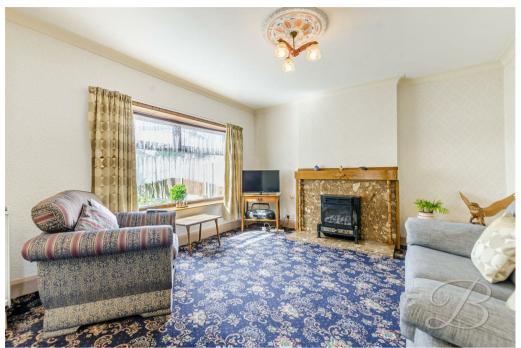

The ground floor presents two reception rooms, both offering a light and airy space with flexibility to make them whatever you desire whether that is just some modernisation or to renovate the rooms completely. In addition, there is a kitchen which has the potential to become the heart of the home. With the right vision, this space could be transformed into a modern and functional area for cooking and dining, ideal for hosting family and friends. Finally the ground floor has a spacious conservatory perfect as an extra sitting room and a handy ground floor WC.

## Hallway

Carpeted flooring hallway leading into all ground floor rooms.

Living Room 12'4" x 12'11" Carpeted flooring, central heating radiator, feature fireplace and a window to the front elevation.

Dining Room/Living Room 10'11" x 12'11"