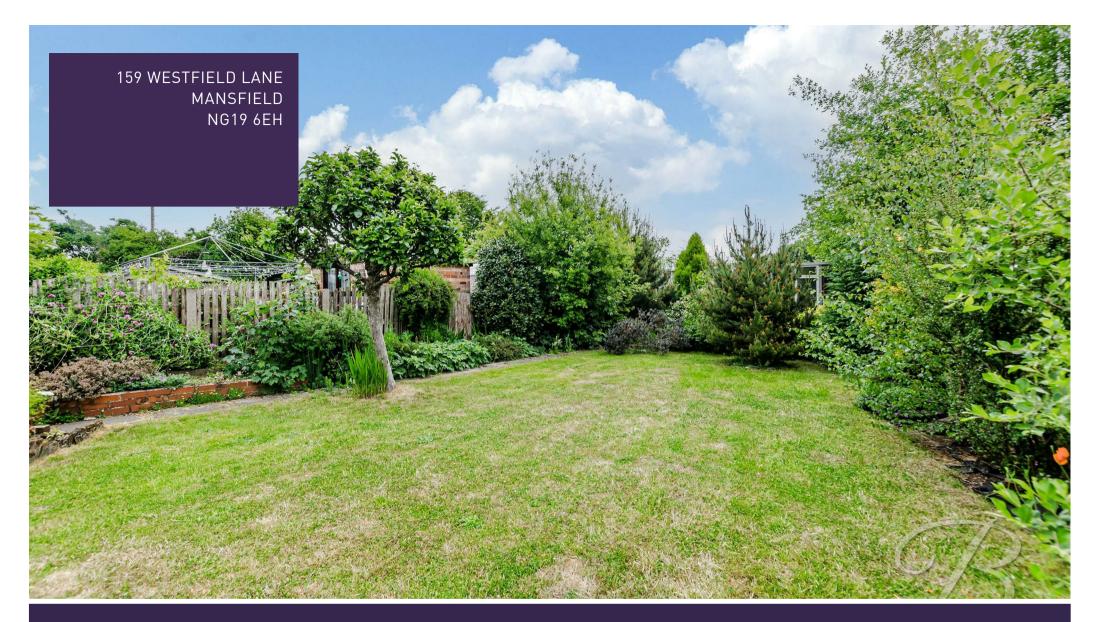

Externally, you will find a generous private driveway allowing for off road parking. There is a well established private garden to the rear which is mainly laid to lawn and a patio seating area. This property also benefits from a a basement and garage.

## Outside

Driveway to the front with parking space for one vehicle and a decorative front

garden. To the rear garden is a well landscaped lawn with surrounding shrubs and plants and a patio area perfect for alfresco dining.