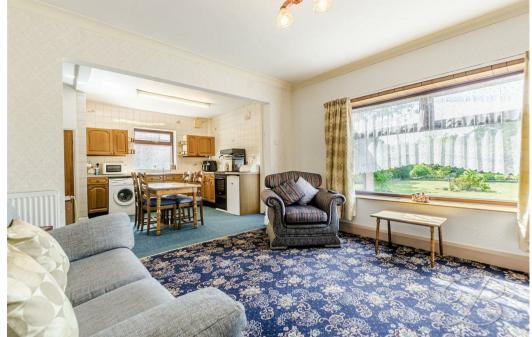

## Hallway

Carpeted flooring hallway leading into all ground floor rooms.

Living Room 12'4" x 12'11" Carpeted flooring, central heating radiator, feature fireplace and a window to the front elevation.

Dining Room/Living Room 10'11" x 12'11"

Carpeted flooring sitting area/dining area. Central heating radiator, ample space for dining furniture, window to the rear elevation. Kitchen 9'10" x 10'11" Matching cupboards with worktops above, space for appliances, an inset sink, window to the side elevation and door to the rear with access to the conservatory.