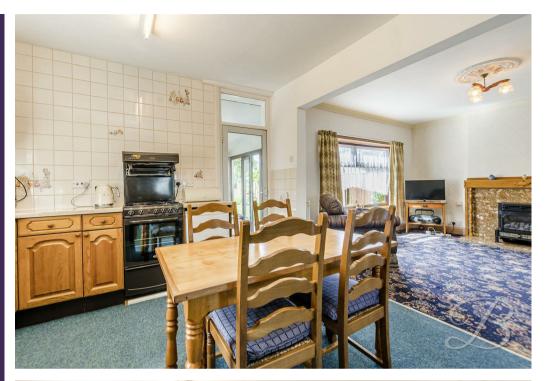

The ground floor presents two reception rooms, both offering a light and airy space with flexibility to make them whatever you desire whether that is just some modernisation or to renovate the rooms completely. In addition, there is a kitchen which has the potential to become the heart of the home. With the right vision, this space could be transformed into a modern and functional area for cooking and dining, ideal for hosting family and friends. Finally the ground floor has a spacious conservatory perfect as an extra sitting room and a handy ground floor WC.

Carpeted flooring sitting area/dining area. Central heating radiator, ample space for dining furniture, window to the rear elevation. Kitchen 9'10" x 10'11" Matching cupboards with worktops above, space for appliances, an inset sink, window to the side elevation and door to the rear with access to the conservatory.