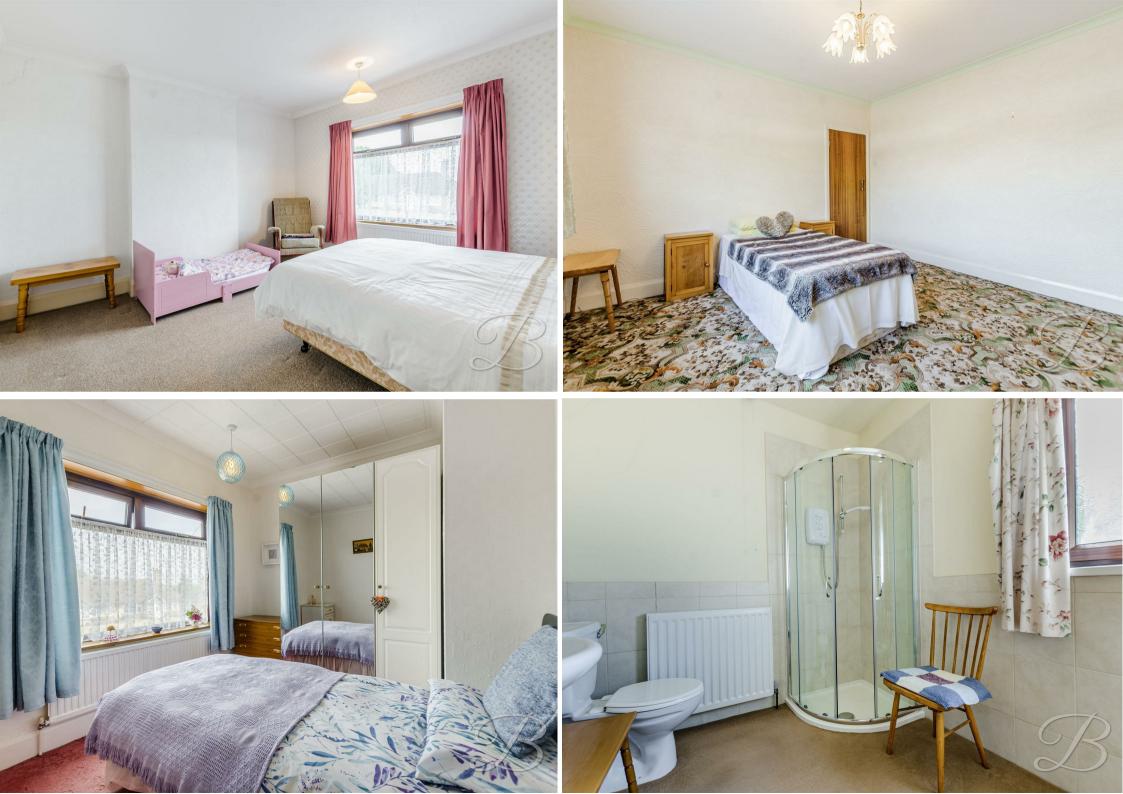

## Landing

Landing leading into all first floor rooms.

Bedroom One 12'10" x 12'10" Spacious master bedroom with carpeted flooring, central heating radiator and window to the front elevation.

Bedroom Two 12'4" x 12'10" Carpeted flooring, central heating radiator, window to the front elevation.

Bedroom Three 8'11" x 11'1" Carpeted bedroom with central heating radiator and a window to the front elevation.

Bathroom 5'0" x 8'5" Three piece suite with shower, low flush WC and hand wash basin.