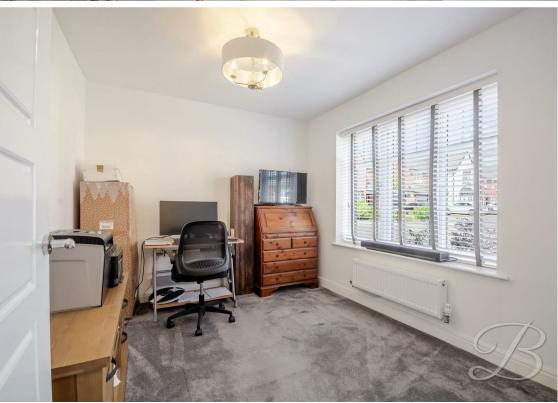

### Office 8'11" x 10'8"

Spacious office with carpeted flooring, central heating radiator, and a front-facing window providing natural light.