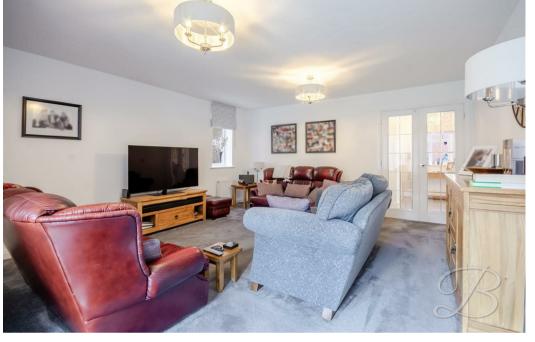

## Living Room 15'1" x 16'4"

Featuring carpeted flooring, two central heating radiators and patio doors that open out to the rear garden.