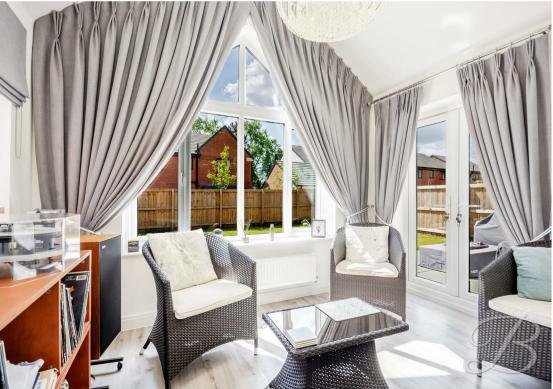

### Sun Room 9'10" x 11'0"

Bright sunroom featuring large surrounding windows and Velux roof windows, with patio doors to the side elevation. The perfect additional sitting area to enjoy the sunshine.