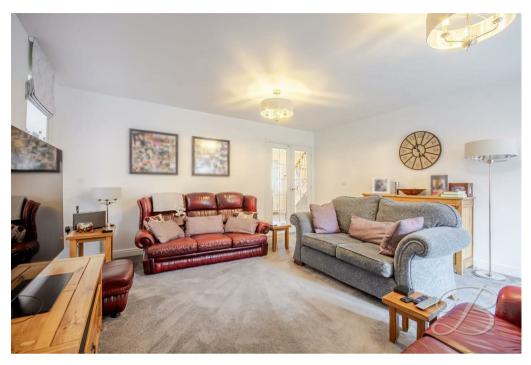

Upon entry, you're welcomed into a grand entrance hallway that sets the tone for the spacious layout throughout. The ground floor begins with a generous dining room, ideal for formal dining or family gatherings. The heart of the home is the stylish kitchen, fitted with contemporary cabinets, ample worktop space, integrated appliances including an oven, hob, and wine cooler, plus an inset sink. There's also space for a casual dining or sitting area, making this room both functional and flexible. Just off the kitchen is the bright and airy sunroom, complete with large surrounding windows and Velux roof windows, creating a perfect spot to relax. The spacious living room offers soft carpeted flooring and is ideal for unwinding in the evenings. Additional ground floor rooms include a convenient office space, a WC, and a well-equipped utility room with fitted washing machine and fitted top of the range sensor dryer.

## Living Room 15'1" x 16'4"

Featuring carpeted flooring, two central heating radiators and patio doors that open out to the rear garden.