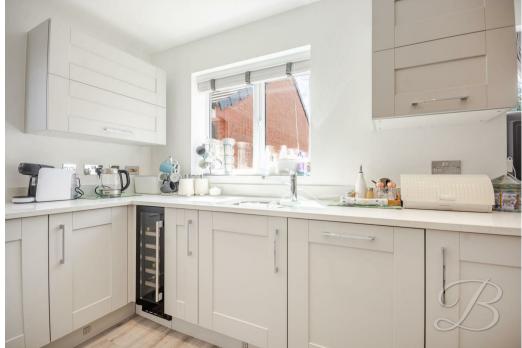

Upon entry, you're welcomed into a grand entrance hallway that sets the tone for the spacious layout throughout. The ground floor begins with a generous dining room, ideal for formal dining or family gatherings. The heart of the home is the stylish kitchen, fitted with contemporary cabinets, ample worktop space, integrated appliances including an oven, hob, and wine cooler, plus an inset sink. There's also space for a casual dining or sitting area, making this room both functional and flexible. Just off the kitchen is the bright and airy sunroom, complete with large surrounding windows and Velux roof windows, creating a perfect spot to relax. The spacious living room offers soft carpeted flooring and is ideal for unwinding in the evenings. Additional ground floor rooms include a convenient office space, a WC, and a well-equipped utility room with fitted washing machine and fitted top of the range sensor dryer.

#### Kitchen 9'8" x 10'7"

Stylish Shaker-style matching cabinets with generous worktop space. Integrated appliances include an oven, hob, wine cooler, and more. The kitchen also features an inset sink, central heating radiator, and windows overlooking the rear and side elevations

# Utility

Utility area with durable laminate flooring, matching cabinets, and ample worktop space. Including integrated washing machine and Top of the range sensor dryer and space for a double American fridge/freezer.