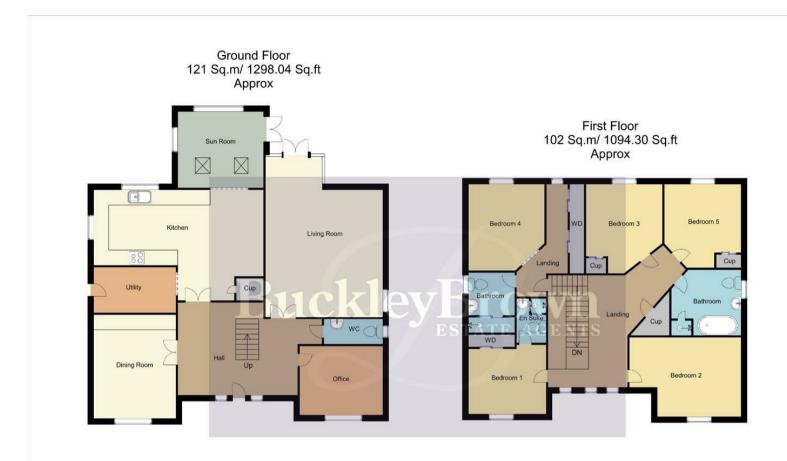

Upon entry, you're welcomed into a grand entrance hallway that sets the tone for the spacious layout throughout. The ground floor begins with a generous dining room, ideal for formal dining or family gatherings. The heart of the home is the stylish kitchen, fitted with contemporary cabinets, ample worktop space, integrated appliances including an oven, hob, and wine cooler, plus an inset sink. There's also space for a casual dining or sitting area, making this room both functional and flexible. Just off the kitchen is the bright and airy sunroom, complete with large surrounding windows and Velux roof windows, creating a perfect spot to relax. The spacious living room offers soft carpeted flooring and is ideal for unwinding in the evenings. Additional ground floor rooms include a convenient office space, a WC, and a well-equipped utility room with fitted washing machine and fitted top of the range sensor dryer.

Upstairs, the landing leads to five generously sized bedrooms, providing flexibility for family living or guest accommodation. The master bedroom benefits from its own en suite, while a separate family bathroom and an additional WC serve the remaining bedrooms, ensuring comfort for all.

Externally, the property features a large double car driveway and double garage to the front, complemented by a well-maintained lawn that enhances kerb appeal. To the rear, you'll find a private and enclosed garden with a spacious lawn and a patio area—ideal for alfresco dining, entertaining, or simply enjoying the outdoors in peace.

### Additional information

The property benefits from designer fitted blinds, curtains, chandeliers, lighting and mirrored doors to all wardrobes.

Whilst every attempt has been made to ensure the accuracy of the floor plan contained here, no responsibility is taken for incorrect measurements of doors, windows, appliances and room or any error, omission or misstatement. Exterior and interior walls are drawn to scale based on interior measurements. Any figure given is for initial guidance only and should not be relied on as basis of valuation. These plans are for marketing purposes only and should be used as such by any prospective purchase. Specifically no guarantee is given on the total square footage of the property if quoted on this plan.