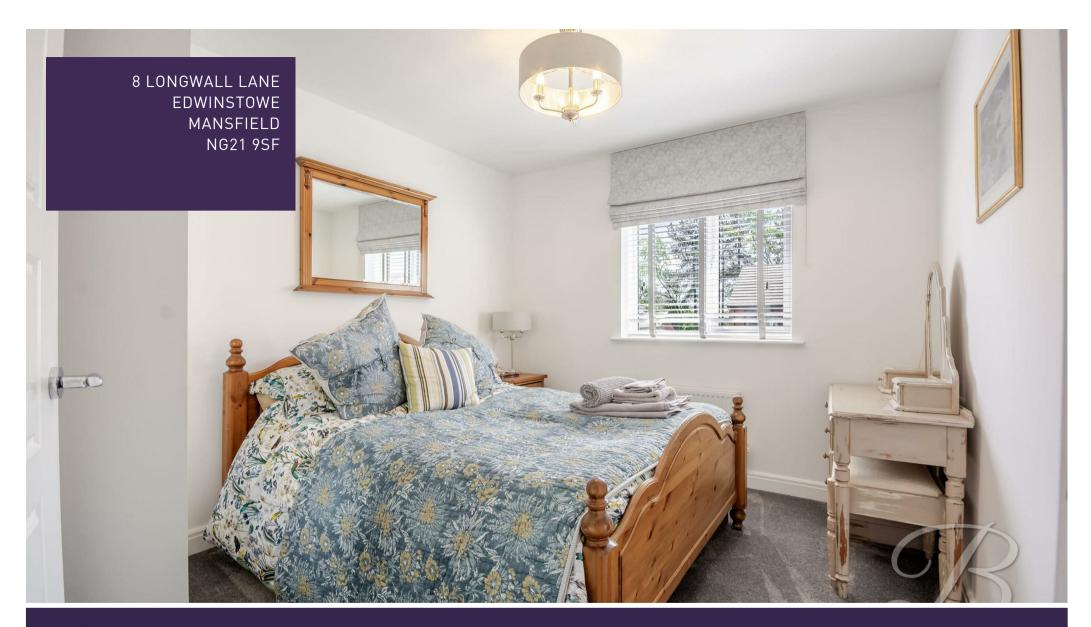

Upstairs, the landing leads to five generously sized bedrooms, providing flexibility for family living or guest accommodation. The master bedroom benefits from its own en suite, while a separate family bathroom and an additional WC serve the remaining bedrooms, ensuring comfort for all.

### Bedroom Two 10'2" x 11'11"

This room boasts soft carpeted flooring underfoot, a central heating radiator for added warmth, and a large window to the front elevation that fills the space with natural light.

### Bedroom Three 9'10" x 11'6"

Spacious room featuring carpeted flooring, a central heating radiator, and a window overlooking the rear elevation. Includes a built-in cupboard and ample space to accommodate all your desired furniture.

## Bedroom Four 9'10" x 11'1"

Generous room with carpeted flooring, central heating radiator, and a window to the rear elevation, offering plenty of space for all your desired furniture.

# Bedroom Five 9'10" x 10'9"

Spacious room featuring carpeted flooring, a central heating radiator, and a window to the rear elevation. Includes a built-in cupboard and ample space for all your desired furniture.