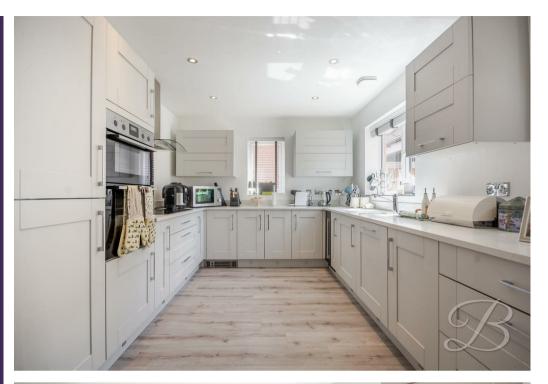

Upon entry, you're welcomed into a grand entrance hallway that sets the tone for the spacious layout throughout. The ground floor begins with a generous dining room, ideal for formal dining or family gatherings. The heart of the home is the stylish kitchen, fitted with contemporary cabinets, ample worktop space, integrated appliances including an oven, hob, and wine cooler, plus an inset sink. There's also space for a casual dining or sitting area, making this room both functional and flexible. Just off the kitchen is the bright and airy sunroom, complete with large surrounding windows and Velux roof windows, creating a perfect spot to relax. The spacious living room offers soft carpeted flooring and is ideal for unwinding in the evenings. Additional ground floor rooms include a convenient office space, a WC, and a well-equipped utility room with fitted washing machine and fitted top of the range sensor dryer.

#### Kitchen 9'8" x 10'7"

Stylish Shaker-style matching cabinets with generous worktop space. Integrated appliances include an oven, hob, wine cooler, and more. The kitchen also features an inset sink, central heating radiator, and windows overlooking the rear and side elevations