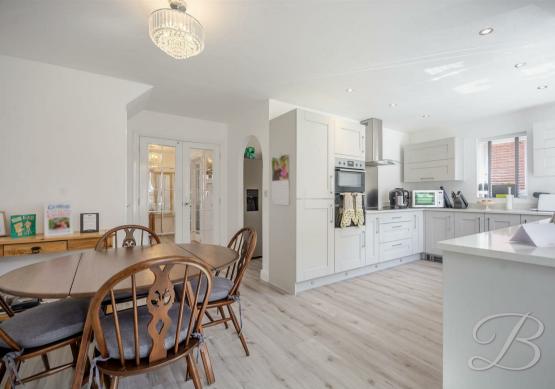

#### Kitchen 9'8" x 10'7"

Stylish Shaker-style matching cabinets with generous worktop space. Integrated appliances include an oven, hob, wine cooler, and more. The kitchen also features an inset sink, central heating radiator, and windows overlooking the rear and side elevations