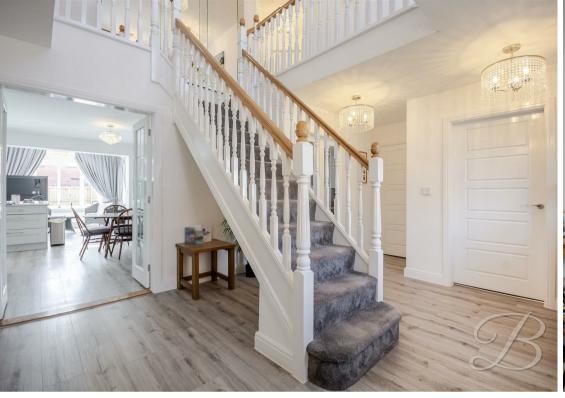

Upon entry, you're welcomed into a grand entrance hallway that sets the tone for the spacious layout throughout. The ground floor begins with a generous dining room, ideal for formal dining or family gatherings. The heart of the home is the stylish kitchen, fitted with contemporary cabinets, ample worktop space, integrated appliances including an oven, hob, and wine cooler, plus an inset sink. There's also space for a casual dining or sitting area, making this room both functional and flexible. Just off the kitchen is the bright and airy sunroom, complete with large surrounding windows and Velux roof windows, creating a perfect spot to relax. The spacious living room offers soft carpeted flooring and is ideal for unwinding in the evenings. Additional ground floor rooms include a convenient office space, a WC, and a well-equipped utility room with fitted washing machine and fitted top of the range sensor dryer.

### Landing

Spacious carpeted landing providing access to all first-floor rooms. With feature floor to ceiling triptych mirrors