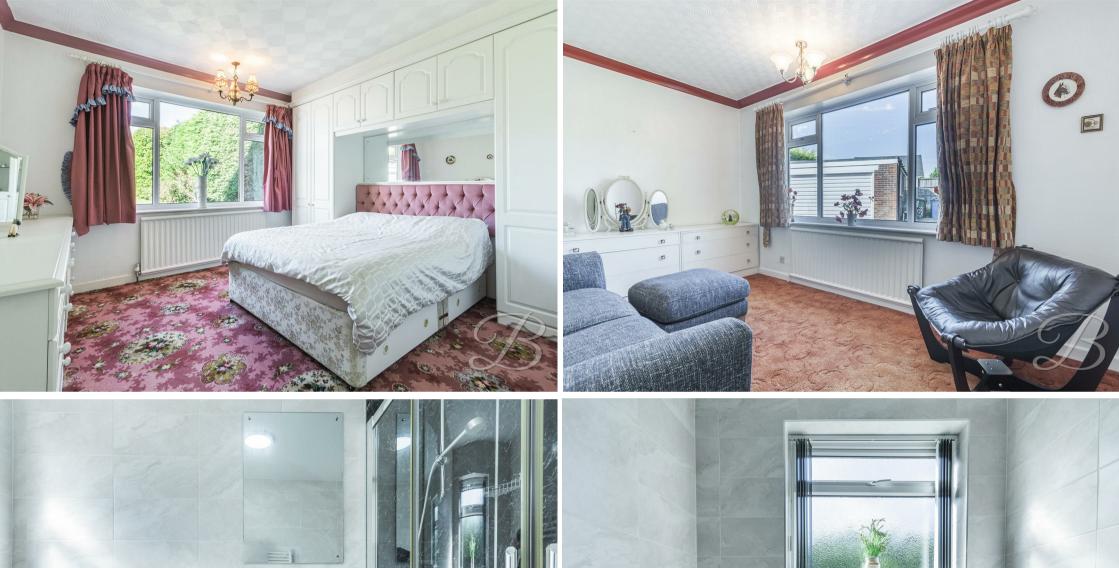

There are two well-sized bedrooms, each offering flexibility for use as sleeping quarters, a home office, or a guest room. The main bathroom is stylishly finished with a modern four-piece suite, including a separate shower cubicle, full-size bathtub, wash basin, and WC—offering comfort and convenience.

elevation. This room benefits from fitted wardrobes.

Bedroom Two 8'10" x 12'9"
With carpeted flooring, central heating radiator and a window to the side elevation.

Bathroom 6'5" x 9'5"

Complete with a four piece suite including a bath, walk in shower, low flush WC and a hand wash basin.