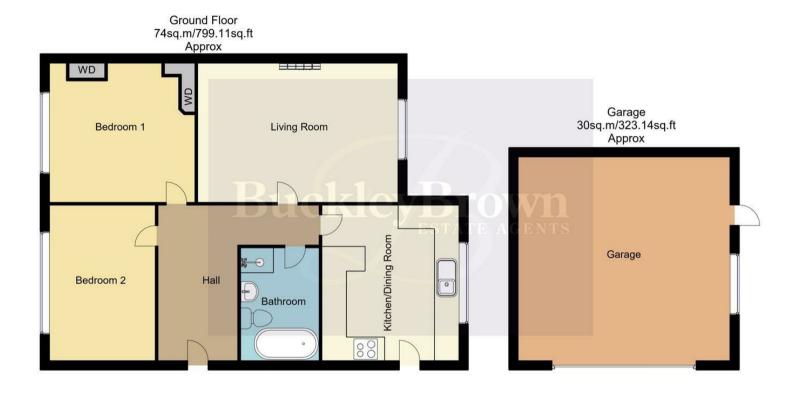

## **Entrance Hall**

With carpeted flooring and surrounding doors providing access into;

Kitchen/Dining Room 11'4" x 12'10" Complete with a matching range of wall and base units and ample worktop space. It features an inset sink and drainer, and space for appliances. This room offers ample space to add your dining furniture. With a window to the side elevation and a door to the front elevation.

Living Room 16'4" x 11'6" With carpeted flooring, feature fireplace and a window to the side elevation.

Bedroom One 11'10" x 11'6"
With carpeted flooring, central heating radiator and a window to the side

elevation. This room benefits from fitted wardrobes.

Bedroom Two 8'10" x 12'9"
With carpeted flooring, central heating radiator and a window to the side elevation.

Bathroom 6'5" x 9'5"

Complete with a four piece suite including a bath, walk in shower, low flush WC and a hand wash basin.

## Outside

The front of the property features a neat laid lawn bordered by mature trees, shrubbery, and a classic brick wall, with a pathway leading to the front door. A driveway and double garage offer convenient off-street parking. The rear

garden is generously sized with a wellkept lawn and is surrounded by established trees and greenery, providing a private and tranquil setting.

## Garage 17'7" x 16'11"

The property includes a secure and spacious garage, ideal for vehicle storage, additional household storage, or potential use as a workshop.

Whilst every attempt has been made to ensure the accuracy of the floor plan contained here, no responsibility is taken for incorrect measurements of doors, windows, appliances and room or any error, omission or misstatement. Exterior and interior walls are drawn to scale based on interior measurements. Any figure given is for initial guidance only and should not be relied on as basis of valuation. These plans are for marketing purposes only and should be used as such by any prospective purchase. Specially no guarantee is should not be relied on as a basis of valuation. These plans are for marketing purposes only and should be used as such by any prospective purchase. Specially no guarantee is given on the total square footage of the property if quoted on this plan.