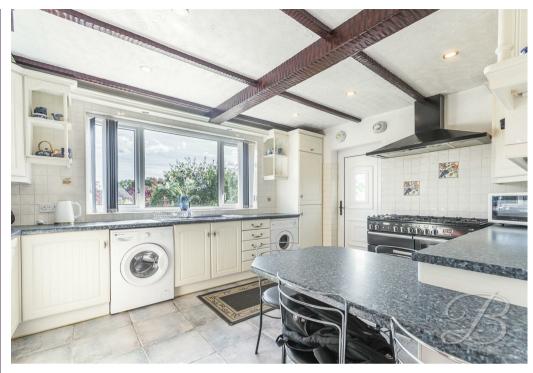

Upon entering, you're welcomed by a central hallway that leads to the main living areas. The home features a bright and airy living room, complete with a feature fireplace that adds character and warmth—making it a perfect space to relax and unwind. The kitchen/dining room provides a spacious and functional layout, fitted with ample cupboard space and room for a dining table, making it ideal for both everyday meals and entertaining guests.

## **Entrance Hall**

With carpeted flooring and surrounding doors providing access into;

Kitchen/Dining Room 11'4" x 12'10" Complete with a matching range of wall and base units and ample worktop space. It features an inset sink and drainer, and space for appliances. This room offers ample space to add your dining furniture. With a window to the side elevation and a door to the front elevation.