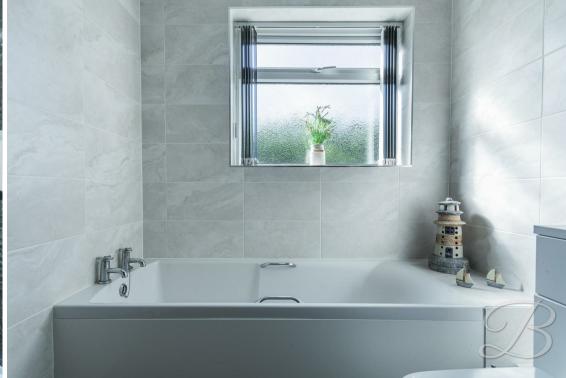

There are two well-sized bedrooms, each offering flexibility for use as sleeping quarters, a home office, or a guest room. The main bathroom is stylishly finished with a modern four-piece suite, including a separate shower cubicle, full-size bathtub, wash basin, and WC—offering comfort and convenience.

elevation. This room benefits from fitted wardrobes.

Bedroom Two 8'10" x 12'9"
With carpeted flooring, central heating radiator and a window to the side elevation.

Bathroom 6'5" x 9'5"

Complete with a four piece suite including a bath, walk in shower, low flush WC and a hand wash basin.