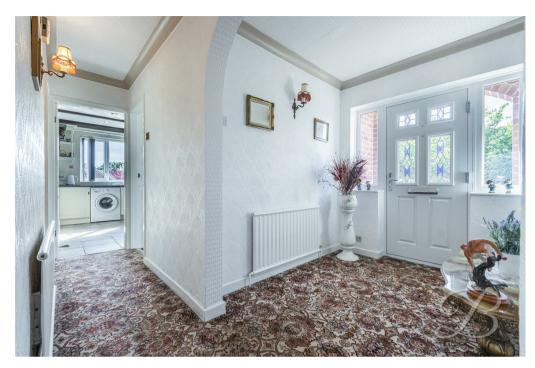

Upon entering, you're welcomed by a central hallway that leads to the main living areas. The home features a bright and airy living room, complete with a feature fireplace that adds character and warmth—making it a perfect space to relax and unwind. The kitchen/dining room provides a spacious and functional layout, fitted with ample cupboard space and room for a dining table, making it ideal for both everyday meals and entertaining guests.