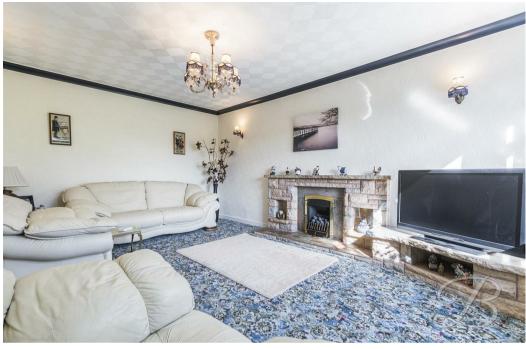

Upon entering, you're welcomed by a central hallway that leads to the main living areas. The home features a bright and airy living room, complete with a feature fireplace that adds character and warmth—making it a perfect space to relax and unwind. The kitchen/dining room provides a spacious and functional layout, fitted with ample cupboard space and room for a dining table, making it ideal for both everyday meals and entertaining guests.

Living Room 16'4" x 11'6" With carpeted flooring, feature fireplace and a window to the side elevation.

Bedroom One 11'10" x 11'6"
With carpeted flooring, central heating radiator and a window to the side