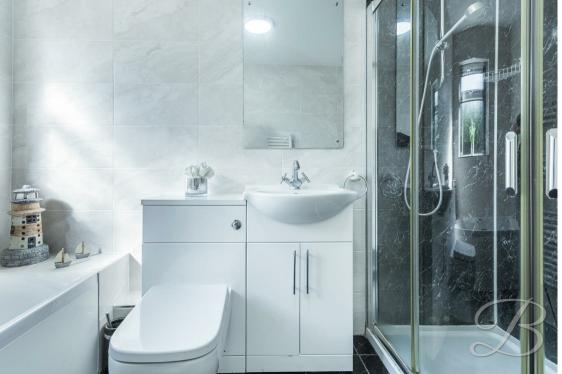

There are two well-sized bedrooms, each offering flexibility for use as sleeping quarters, a home office, or a guest room. The main bathroom is stylishly finished with a modern four-piece suite, including a separate shower cubicle, full-size bathtub, wash basin, and WC—offering comfort and convenience.

elevation. This room benefits from fitted wardrobes.

Bedroom Two 8'10" x 12'9"
With carpeted flooring, central heating radiator and a window to the side elevation.

Bathroom 6'5" x 9'5"

Complete with a four piece suite including a bath, walk in shower, low flush WC and a hand wash basin.