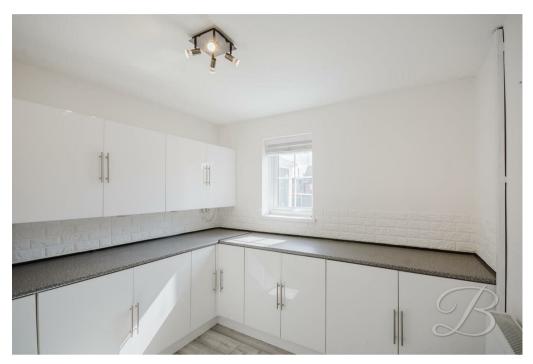

om, perfect for a reading room/office/playroom!

Let's take a walk upstairs, where you will be just as impressed! From the landing, you'll have access to three well-sized bedrooms, the master including fitted wardrobes. All of the bedrooms have been lovingly maintained and offer space and flexibility to add your own stamp. The modern bathroom hosts a two-piece suite with a shower over the bath and a WC just next door!

The outside space complements the property perfectly and presents a beautifully maintenance lawn with a patio seating area and a decretive pathway amongst gravelled stones. The front offers a private driveway providing space for handy offroad parking. This property really is a credit to its owners and would make the perfect family home. Call today to arrange a viewing!







Hall with access to the;

# Living Room 12'0" x 16'6"

Spacious carpeted living room with central heating radiators and double doors leading out into the conservatory.

#### Kitchen 9'1" x 11'4"

Modern Kitchen with matching cabinets over ample work top space. An integrated oven and a large inset sink. This kitchen has two large windows letting in an ambiance of light and room for adding your own appliances. It has a glossy tiled back splash going to the whole way around adding to its modern theme whilst also adding connivance for keeping it clean and well maintained.

Utility 8'3" x 9'1"

Ample storage and work top space.

# Conservatory 9'6" x 10'2"

Bright and airy conservatory with ample room for your desired furniture.

# Landing

Leading into all three bedrooms and bathroom.

####