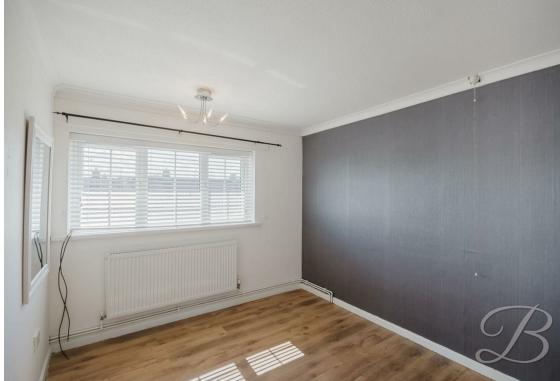

#### Bedroom One 10'11" x 12'0"

Laminated flooring adding to the modernness and convenience of this house, central heating radiators and built in wardrobes with a window to the rear.

### Bedroom Two 9'2" x 11'8"

Spacious second bedroom with central heating radiators and a window to the rear.

## Bedroom Three 9'0" x 9'1"

Generous sized third bedroom with built in wardrobes, central heating radiator and a window to the front elevation.