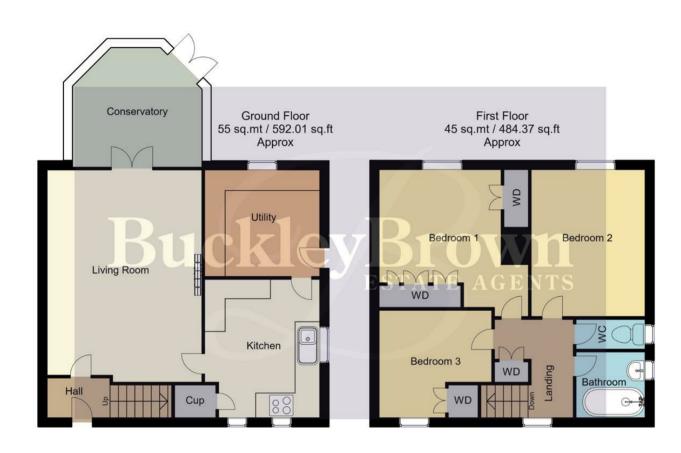

The ground floor accommodation boasts a bright hallway which offers a modern and neutral style. Through to the first room you will find a homely living room with a feature fireplace, this room allows plenty of natural light in because of the double doors leading out into the conservatory. The kitchen is truly stunning, offering a range of modern cabinetry with work surfaces over, integrated appliances including an induction hob. and two windows letting in the perfect amount of light. Unlike most, this house has a large utility with bundles of extra storage space. Finishing the downstairs you'll find a cozy conservatory nestled to the back of the living room, perfect for a reading room/office/playroom!

Let's take a walk upstairs, where you will be just as impressed! From the landing, you'll have access to three well-sized bedrooms, the master including fitted wardrobes. All of the bedrooms have been lovingly maintained and offer space and flexibility to add your own stamp. The modern bathroom hosts a two-piece suite with a shower over the bath and a WC just next door!

Hall with access to the;

# Living Room 12'0" x 16'6"

Spacious carpeted living room with central heating radiators and double doors leading out into the conservatory.

#### Kitchen 9'1" x 11'4"

Modern Kitchen with matching cabinets over ample work top space. An integrated oven and a large inset sink. This kitchen has two large windows letting in an ambiance of light and room for adding your own appliances. It has a glossy tiled back splash going to the whole way around adding to its modern theme whilst also adding connivance for keeping it clean and well maintained.

Utility 8'3" x 9'1"

Ample storage and work top space.

# Conservatory 9'6" x 10'2"

Bright and airy conservatory with ample room for your desired furniture.

# Landing

Leading into all three bedrooms and bathroom.

#### Bedroom One 10'11" x 12'0"

Laminated flooring adding to the modernness and convenience of this house, central heating radiators and built in wardrobes with a window to the rear.

### Bedroom Two 9'2" x 11'8"

Spacious second bedroom with central heating radiators and a window to the rear.

## Bedroom Three 9'0" x 9'1"

Generous sized third bedroom with built in wardrobes, central heating radiator and a window to the front elevation.

#### WC

Low flush WC

#### Bathroom 5'1" x 5'6"

two-piece suite with a shower over the bath and a hand wash basin perfect for relaxing and unwinding.