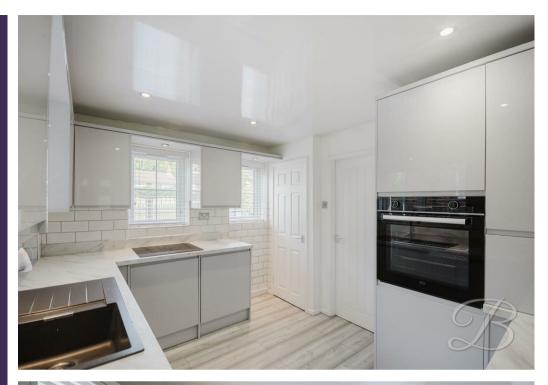

The ground floor accommodation boasts a bright hallway which offers a modern and neutral style. Through to the first room you will find a homely living room with a feature fireplace, this room allows plenty of natural light in because of the double doors leading out into the conservatory. The kitchen is truly stunning, offering a range of modern cabinetry with work surfaces over, integrated appliances including an induction hob. and two windows letting in the perfect amount of light. Unlike most, this house has a large utility with bundles of extra storage space. Finishing the downstairs you'll find a cozy conservatory nestled to the back of the living room, perfect for a reading room/office/playroom!

#### Kitchen 9'1" x 11'4"

Modern Kitchen with matching cabinets over ample work top space. An integrated oven and a large inset sink. This kitchen has two large windows letting in an ambiance of light and room for adding your own appliances. It has a glossy tiled back splash going to the whole way around adding to its modern theme whilst also adding connivance for keeping it clean and well maintained.