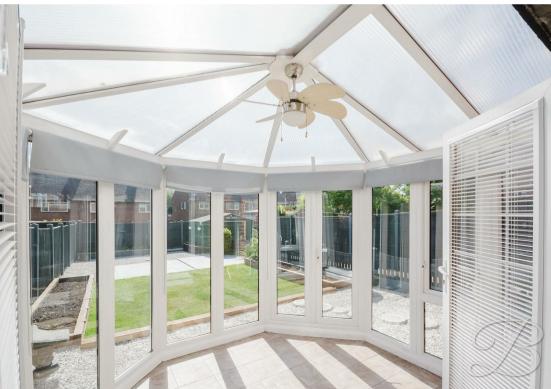

# Conservatory 9'6" x 10'2"

Bright and airy conservatory with ample room for your desired furniture.