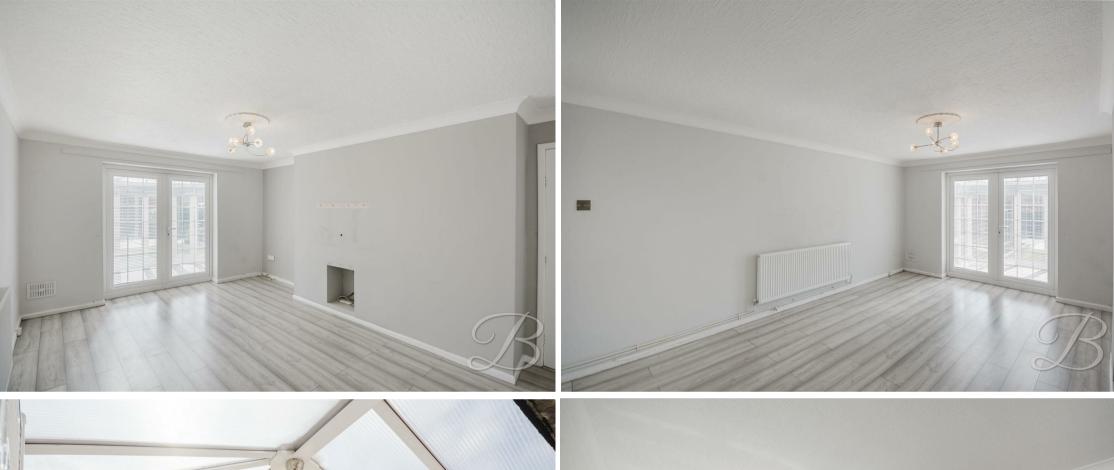

# Living Room 12'0" x 16'6"

Spacious carpeted living room with central heating radiators and double doors leading out into the conservatory.

# Conservatory 9'6" x 10'2"

Bright and airy conservatory with ample room for your desired furniture.