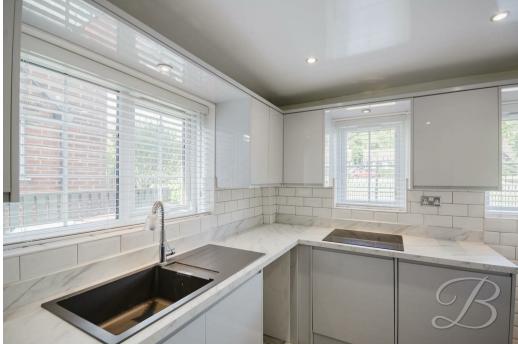

The ground floor accommodation boasts a bright hallway which offers a modern and neutral style. Through to the first room you will find a homely living room with a feature fireplace, this room allows plenty of natural light in because of the double doors leading out into the conservatory. The kitchen is truly stunning, offering a range of modern cabinetry with work surfaces over, integrated appliances including an induction hob. and two windows letting in the perfect amount of light. Unlike most, this house has a large utility with bundles of extra storage space. Finishing the downstairs you'll find a cozy conservatory nestled to the back of the living room, perfect for a reading room/office/playroom!

#### Kitchen 9'1" x 11'4"

Modern Kitchen with matching cabinets over ample work top space. An integrated oven and a large inset sink. This kitchen has two large windows letting in an ambiance of light and room for adding your own appliances. It has a glossy tiled back splash going to the whole way around adding to its modern theme whilst also adding connivance for keeping it clean and well maintained.