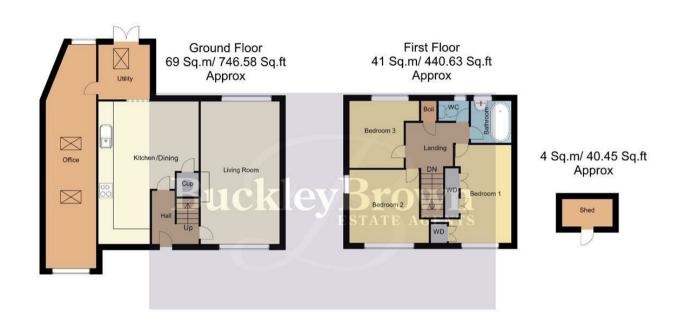

On entrance to the house is a welcoming hallway leading into one of our favourite rooms in this house which has to be the kitchen/dining area! which is fitted with a range of modern wall and base units, and work surfaces above, you won't need to touch a thing! Not to mention the range of integrated appliances and spotlights which complete the room. There is also space for a dining room table and chairs, which is perfect for those who love to host! Moving on into the living room, this space is filled with a flood of light from windows to the front and rear elevation. It has been decorated to a beautiful standard and has ample space for furnishings and homely touches. The ground floor is complete with an extension running along the side of the house which is currently being used as an office/games room and a handy utility area.

Heading upstairs, you'll be welcomed by three versatile and spacious bedrooms to add your own stamp. The family bathroom is just off the landing and hosts a contemporary two-piece suite making this space perfect to relax and un wind. Just next door you'll find the WC.

# Hall

Laminate flooring, with access to all ground floor rooms.

Kitchen/Dining Room 12'8" x 18'4" A bright and modern kitchen/dining area fitted with shaker-style wall and base units and worktops above. It includes integrated appliances such as an oven, microwave, hob, and an inset sink. There is space for additional appliances and room for a dining table and chairs. Patio doors to the rear provide plenty of natural light and lead out to the garden.

## Living Room 10'2" x 18'4"

Carpeted living room with central heating radiator, space for all of your home comforts and windows to the front and rear elevation.

## Office/games room 6'6" x 24'5"

Laminate flooring long office/games room space, central heating radiator, velux windows in the ceiling, window to the front and rear elevation.

#### Utility

Handy utility area with space for appliances/storage. Velux window in the ceiling.

### Landing

Carpeted landing with access to all first floor rooms.

### Bedroom One 10'4" x 12'7"

Master bedroom with carpeted flooring and decorative panelled walls, central heating radiator and a window to the front elevation.

Spacious bedroom with carpeted flooring, central heating radiator and windows to the front and side elevation.

#### Bedroom Three 7'0" x 8'7"

Spacious carpeted bedroom with central heating radiator and window the the rear elevation.

### Bathroom 5'2" x 5'5"

Two piece bathroom with a bath and hand wash basin.

WC 2'7" x 5'0" Low flush WC.

#### Shed

Perfect for storage.

Outside

Large driveway to the front with space for multiple cars. To the rear is a decking area perfect for alfresco dining in the summer along with a large well maintained lawn area.

Whilst every attempt has been made to ensure the accuracy of the floor plan contained here, no responsibility is taken for incorrect measurements of doors, windows, appliances and room or any error, omission or misstatement. Exterior and interior walls are drawn to scale based on interior measurements. Any figure given is for initial guidance only and should not be relied on as basis of valuation. These plans are for marketing purposes only and should be used as such by any prospective purchase. Specifically no guarantee is given on the total square footage of the property if quoted on this plan.