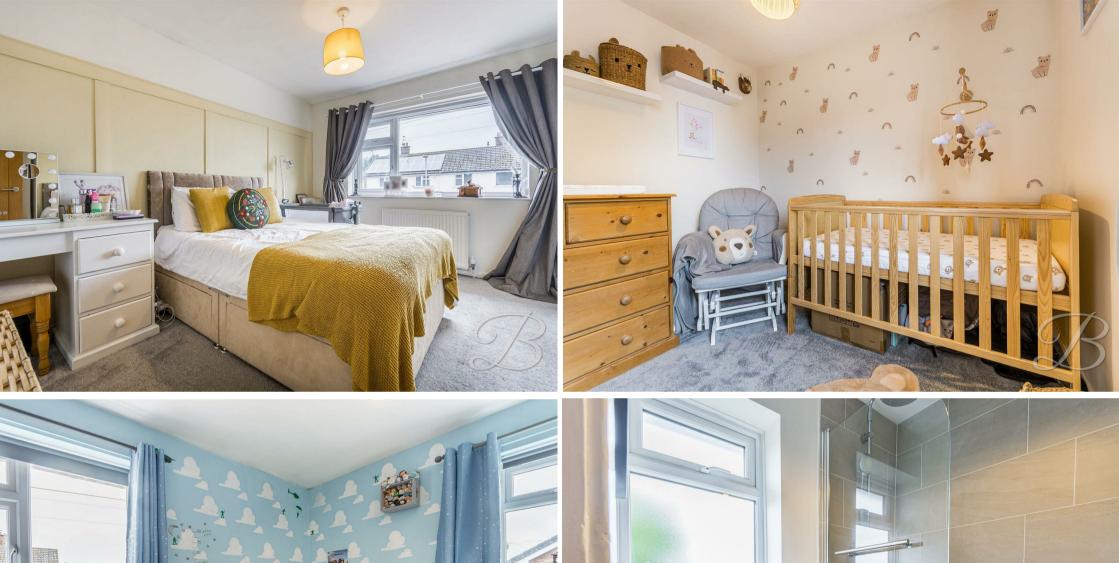

### Bedroom One 10'4" x 12'7"

Master bedroom with carpeted flooring and decorative panelled walls, central heating radiator and a window to the front elevation.

Spacious bedroom with carpeted flooring, central heating radiator and windows to the front and side elevation.

#### Bedroom Three 7'0" x 8'7"

Spacious carpeted bedroom with central heating radiator and window the the rear elevation.

### Bathroom 5'2" x 5'5"

Two piece bathroom with a bath and hand wash basin.

WC 2'7" x 5'0" Low flush WC.