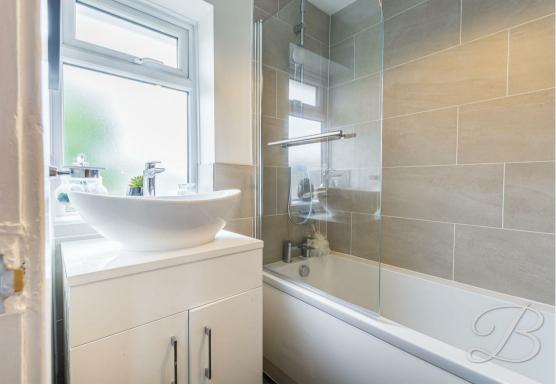

### Bathroom 5'2" x 5'5"

Two piece bathroom with a bath and hand wash basin.

WC 2'7" x 5'0" Low flush WC.