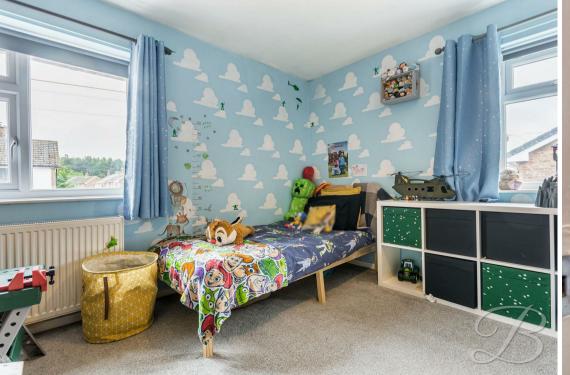

#### Bedroom Three 7'0" x 8'7"

Spacious carpeted bedroom with central heating radiator and window the the rear elevation.