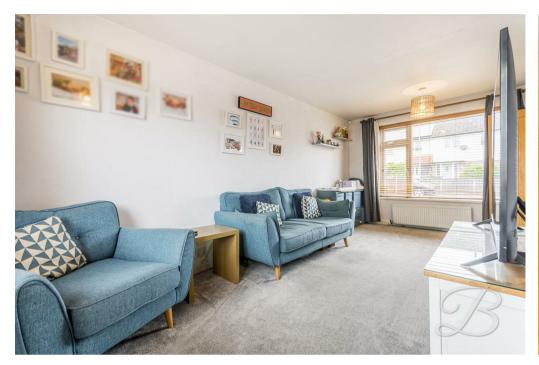

On entrance to the house is a welcoming hallway leading into one of our favourite rooms in this house which has to be the kitchen/dining area! which is fitted with a range of modern wall and base units, and work surfaces above, you won't need to touch a thing! Not to mention the range of integrated appliances and spotlights which complete the room. There is also space for a dining room table and chairs, which is perfect for those who love to host! Moving on into the living room, this space is filled with a flood of light from windows to the front and rear elevation. It has been decorated to a beautiful standard and has ample space for furnishings and homely touches. The ground floor is complete with an extension running along the side of the house which is currently being used as an office/games room and a handy utility area.

## Living Room 10'2" x 18'4"

Carpeted living room with central heating radiator, space for all of your home comforts and windows to the front and rear elevation.