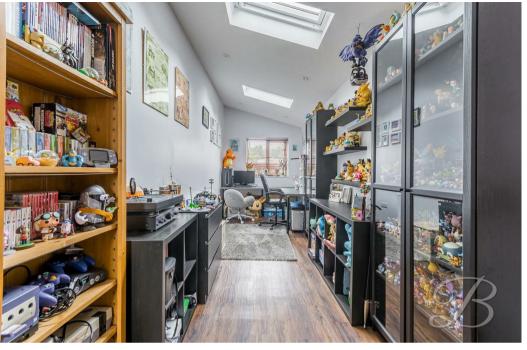

## Office/games room 6'6" x 24'5"

Laminate flooring long office/games room space, central heating radiator, velux windows in the ceiling, window to the front and rear elevation.

#### Utility

Handy utility area with space for appliances/storage. Velux window in the ceiling.