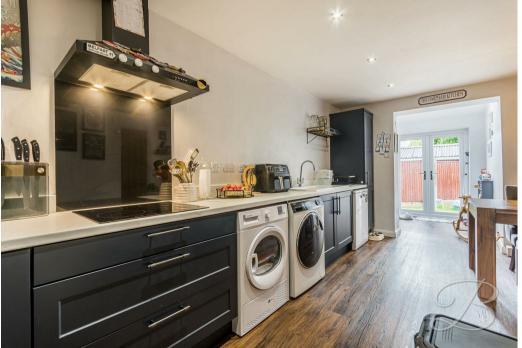

On entrance to the house is a welcoming hallway leading into one of our favourite rooms in this house which has to be the kitchen/dining area! which is fitted with a range of modern wall and base units, and work surfaces above, you won't need to touch a thing! Not to mention the range of integrated appliances and spotlights which complete the room. There is also space for a dining room table and chairs, which is perfect for those who love to host! Moving on into the living room, this space is filled with a flood of light from windows to the front and rear elevation. It has been decorated to a beautiful standard and has ample space for furnishings and homely touches. The ground floor is complete with an extension running along the side of the house which is currently being used as an office/games room and a handy utility area.

# Hall

Laminate flooring, with access to all ground floor rooms.

Kitchen/Dining Room 12'8" x 18'4" A bright and modern kitchen/dining area fitted with shaker-style wall and base units and worktops above. It includes integrated appliances such as an oven, microwave, hob, and an inset sink. There is space for additional appliances and room for a dining table and chairs. Patio doors to the rear provide plenty of natural light and lead out to the garden.

#### Utility

Handy utility area with space for appliances/storage. Velux window in the ceiling.