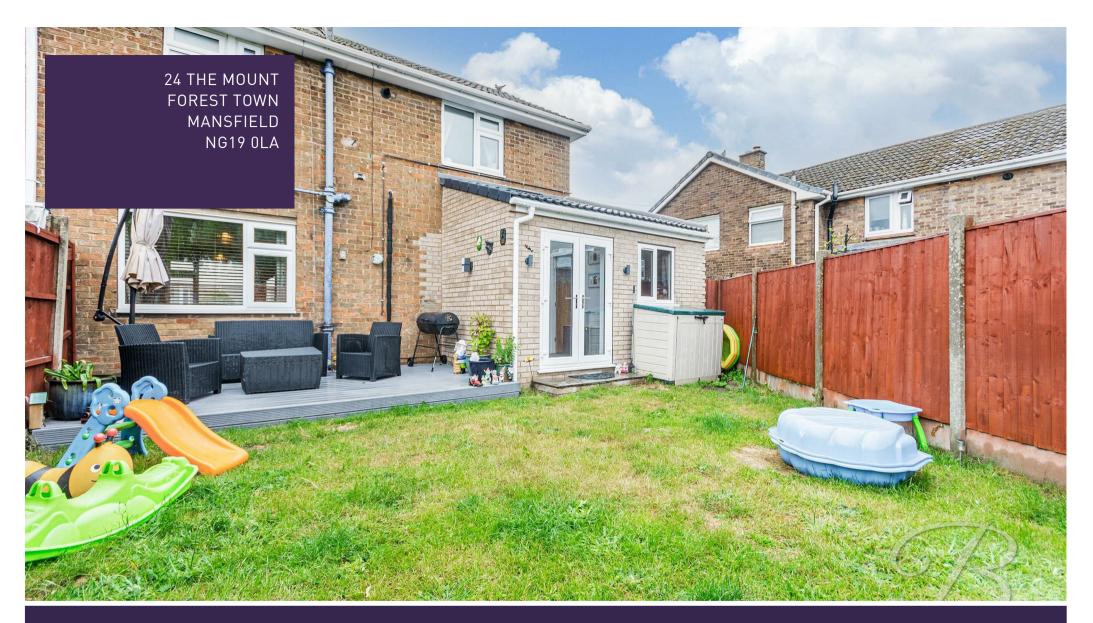

Outside will definitely tick those remaining boxes, with the private and low-maintenance rear garden with a lawn and decking patio area. This garden is the ideal setting for summer BBQS. The front presents a large driveway with room for multiple cars. This property is a credit to its owners and would make a wonderful family home. Call now to arrange a viewing!

#### Shed

Perfect for storage.

Outside

Large driveway to the front with space for multiple cars. To the rear is a decking area perfect for alfresco dining in the summer along with a large well maintained lawn area.