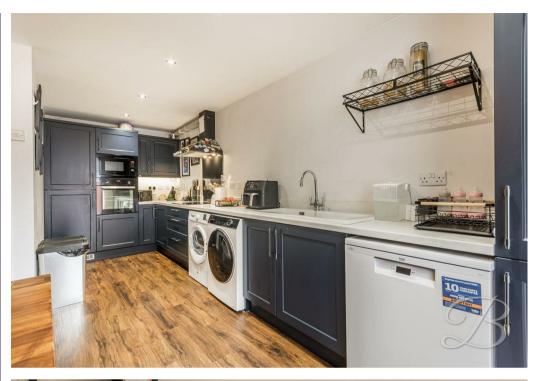

On entrance to the house is a welcoming hallway leading into one of our favourite rooms in this house which has to be the kitchen/dining area! which is fitted with a range of modern wall and base units, and work surfaces above, you won't need to touch a thing! Not to mention the range of integrated appliances and spotlights which complete the room. There is also space for a dining room table and chairs, which is perfect for those who love to host! Moving on into the living room, this space is filled with a flood of light from windows to the front and rear elevation. It has been decorated to a beautiful standard and has ample space for furnishings and homely touches. The ground floor is complete with an extension running along the side of the house which is currently being used as an office/games room and a handy utility area.

# Hall

Laminate flooring, with access to all ground floor rooms.

Kitchen/Dining Room 12'8" x 18'4" A bright and modern kitchen/dining area fitted with shaker-style wall and base units and worktops above. It includes integrated appliances such as an oven, microwave, hob, and an inset sink. There is space for additional appliances and room for a dining table and chairs. Patio doors to the rear provide plenty of natural light and lead out to the garden.