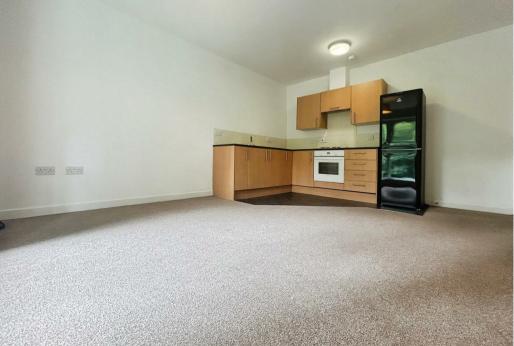

## Kitchen/Living Room

Complete with modern wall base and drawer units and matching work surface above. There is an integral oven with electric hob and extractor above along with space and plumbing for an upright fridge freezer. The kitchen is finished with vinyl flooring and tiled splash-backs. The lounge space offers carpet flooring, radiator and a floor to ceiling window.