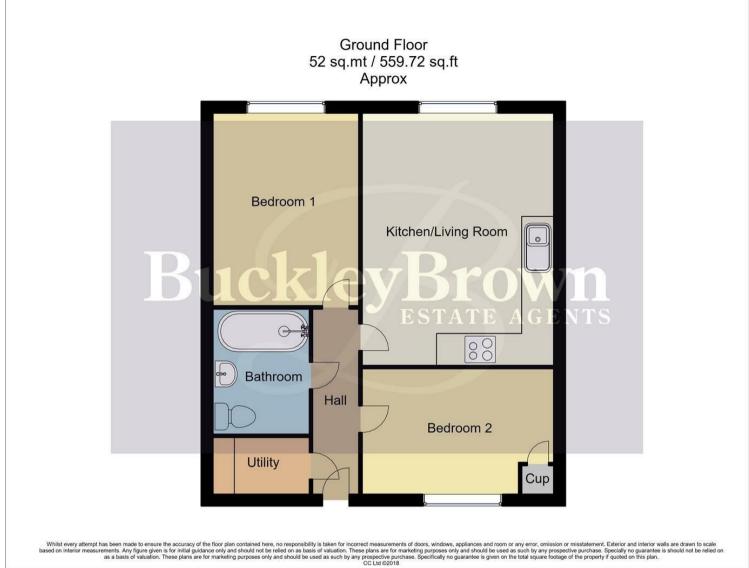

## Entrance Hall With carpet flooring, radiator and access to;

## Kitchen/Living Room

Complete with modern wall base and drawer units and matching work surface above. There is an integral oven with electric hob and extractor above along with space and plumbing for an upright fridge freezer. The kitchen is finished with vinyl flooring and tiled splash-backs. The lounge space offers carpet flooring, radiator and a floor to ceiling window.

## Utility

With space and plumbing for a washing machine.

Bedroom One With carpet flooring, radiator and a window.

Bedroom Two With carpet flooring, radiator and a window.

## Bathroom

Fitted with a three piece suite in which includes a low flush WC, hand wash basin and a panelled bath with a shower overhead. The room is finished with part tiled walls and vinyl flooring.

IMPORTANT: we would like to inform prospective purchasers that these sales particulars have been prepared as a general guide only. A detailed survey has not been carried out, nor the services, appliances and fittings tested. Room sizes should not be relied upon for furnishing purposes and are approximate. If floor plans are included, they are for guidance only and illustration purposes only and may not be to scale. If there are any important matters likely to affect your decision to buy, please contact us before viewing the property.