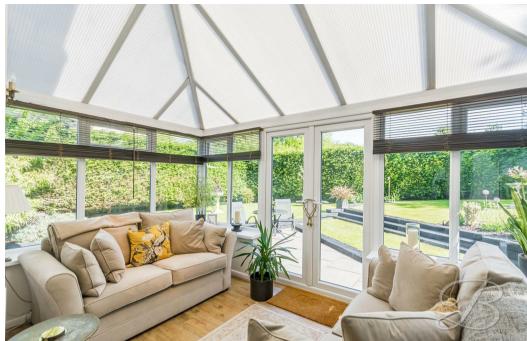

As you step inside, you're greeted by a welcoming entrance hallway that sets the tone for the rest of the home. Just off the hallway is a convenient downstairs WC. The beautifully appointed kitchen is the heart of the home, featuring sleek cabinetry, ample worktop space, and integrated appliances—perfect for family meals. This room also benefits from a handy utility room, providing additional storage. The lounge offers a warm and inviting setting with a stylish feature fireplace as its centrepiece, creating the perfect ambiance for cosy evenings in. A separate dining room offers a formal space for hosting, and double doors lead through to the conservatory—a bright and airy extension that enjoys views over the garden and opens out directly to the patio, allowing for a seamless transition to outdoor living during the warmer months.

# Utility

With plumbing and space for a washer and further worktop surfaces. With a window to the front elevation and a door providing direct access onto the garden.

Dining Room 11'10" x 12'11" With laminate flooring, feature fireplace and double doors opening into the conservatory. Conservatory 7'11" x 13'4" Complete with surrounding windows and double doors opening onto the garden.