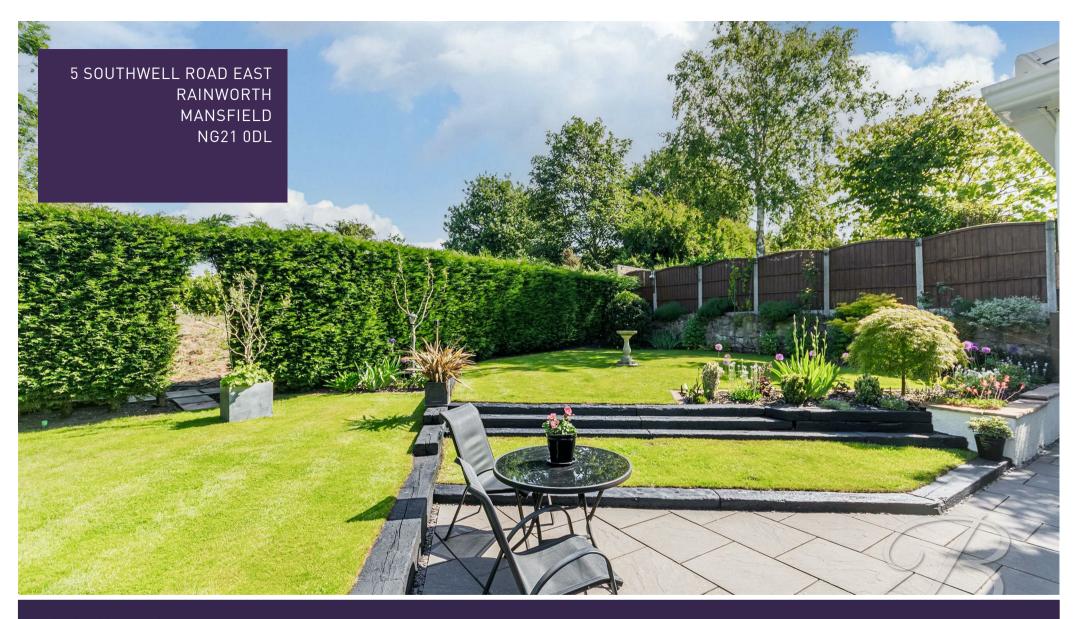

Externally, the front of the property boasts a gravelled driveway providing ample off-road parking, leading to a double garage with a brick surround. The rear garden is a private haven, thoughtfully landscaped with a patio seating area perfect for al fresco dining, a neatly maintained lawn and bordered by mature trees and shrubbery that create a peaceful and secluded atmosphere.

#### Outside

The front of the property features a gravelled driveway leading to a double garage with a brick surround, offering ample parking and a neat appearance. To the rear, the garden boasts a patio seating area ideal for outdoor entertaining, a well-maintained lawn, and is bordered by mature trees and shrubbery, providing a private and tranquil setting.