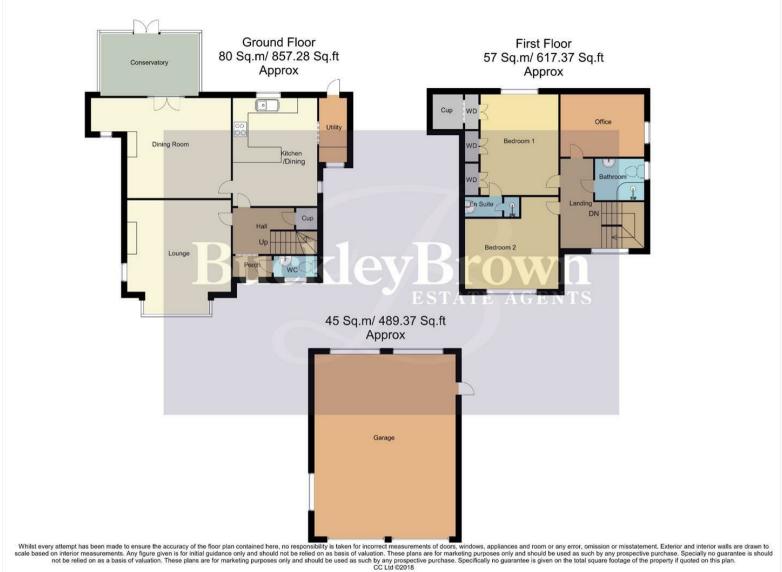

## Entrance Hall With stairs rising to the first floor, built in storage cupboard and surrounding doors providing access into;

# Kitchen 10'10" x 13'11"

Complete with a range of matching wall and base units with ample worktop surfaces. It features an inset sink and drainer, oven, space for appliances and a breakfast bar. With windows to the rear and side elevation and access into the utility room.

# Utility

With plumbing and space for a washer and further worktop surfaces. With a window to the front elevation and a door providing direct access onto the garden.

Dining Room 11'10" x 12'11" With laminate flooring, feature fireplace and double doors opening into the conservatory. Conservatory 7'11" x 13'4" Complete with surrounding windows and double doors opening onto the garden.

Lounge 11'10" x 11'10" With carpeted flooring, feature fireplace and a bay window to the front elevation.

## WC 2'9" x 5'7"

With a low flush WC and hand wash basin. With a window to the front elevation.

Landing Surrounding doors provide access into;

Bedroom One 12'0" x 12'11" With carpeted flooring, central heating radiator and a window to the rear elevation. This room benefits from built in wardrobes and its own ensuite facility.

En-suite 2'7" x 6'11" Complete with a walk in shower and hand wash basin.

Bedroom Two 9'1" x 12'0" With carpeted flooring, central heating radiator and a window to the front elevation.

Bedroom Three/ Office 8'0" x 10'9" With carpeted flooring, central heating radiator and a window to the rear elevation.

#### Bathroom 5'4" x 6'4"

Complete with a three piece suite including a walk in shower, low flush WC and hand wash basin. With a window to the side elevation.

Garage 18'2" x 23'5"

Accessible from both the front and side elevation. This versatile space offers ample room for vehicle storage, additional household storage, or potential workshop use.

IMPORTANT: we would like to inform prospective purchasers that these sales particulars have been prepared as a general guide only. A detailed survey has not been carried out, nor the services, appliances and fittings tested. Room sizes should not be relied upon for furnishing purposes and are approximate. If floor plans are included, they are for guidance only and illustration purposes only and may not be to scale. If there are any important matters likely to affect your decision to buy, please contact us before viewing the property.