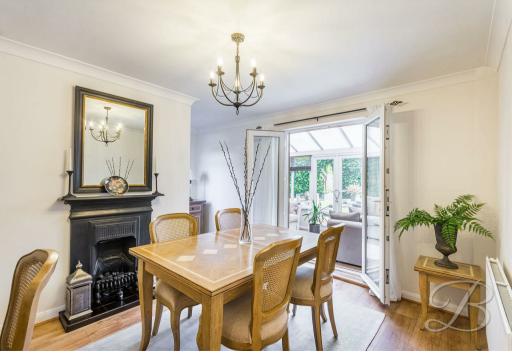

As you step inside, you're greeted by a welcoming entrance hallway that sets the tone for the rest of the home. Just off the hallway is a convenient downstairs WC. The beautifully appointed kitchen is the heart of the home, featuring sleek cabinetry, ample worktop space, and integrated appliances—perfect for family meals. This room also benefits from a handy utility room, providing additional storage. The lounge offers a warm and inviting setting with a stylish feature fireplace as its centrepiece, creating the perfect ambiance for cosy evenings in. A separate dining room offers a formal space for hosting, and double doors lead through to the conservatory—a bright and airy extension that enjoys views over the garden and opens out directly to the patio, allowing for a seamless transition to outdoor living during the warmer months.

# Utility

With plumbing and space for a washer and further worktop surfaces. With a window to the front elevation and a door providing direct access onto the garden.

Dining Room 11'10" x 12'11" With laminate flooring, feature fireplace and double doors opening into the conservatory. Conservatory 7'11" x 13'4" Complete with surrounding windows and double doors opening onto the garden.