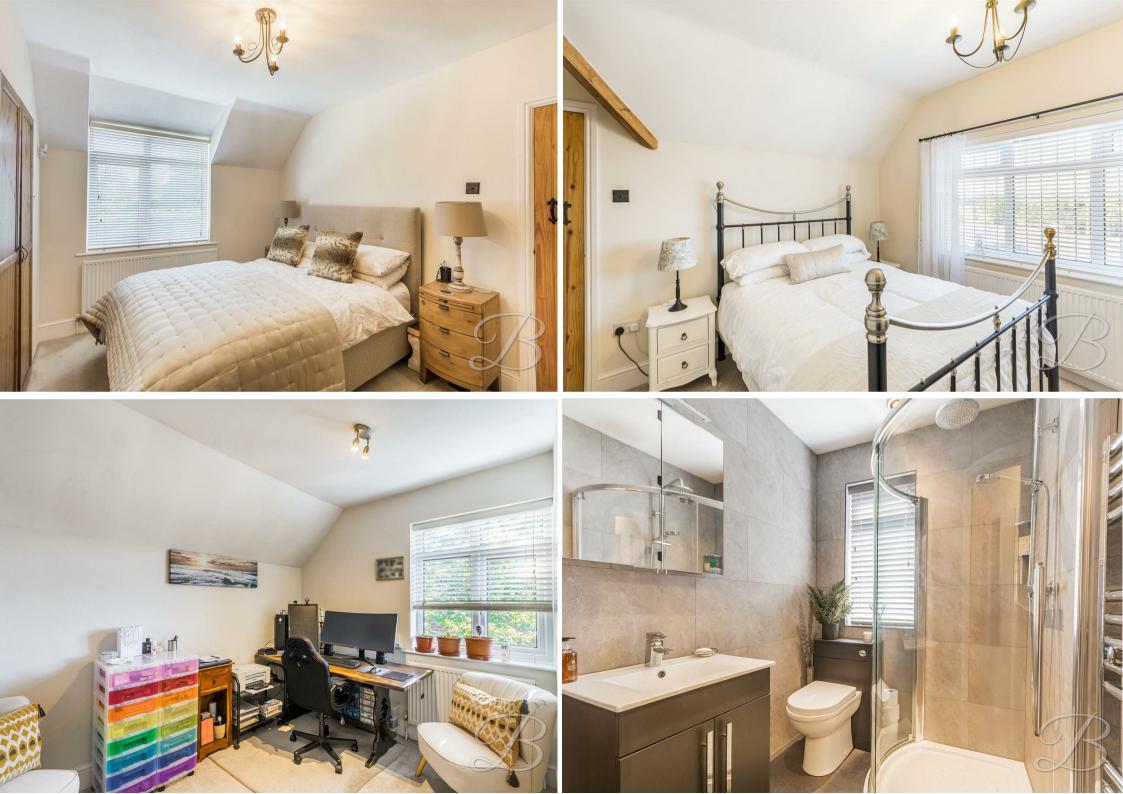

Upstairs, the property continues to impress with three well-proportioned bedrooms. The master bedroom is a true retreat, complete with fitted wardrobes and an en-suite shower room. The second bedroom is generous in size, while the third bedroom is currently utilised as a home office. The main bathroom features a stylish three-piece suite, designed with both comfort and elegance in mind.

## WC 2'9" x 5'7"

With a low flush WC and hand wash basin. With a window to the front elevation.

Landing Surrounding doors provide access into;

Bedroom One 12'0" x 12'11" With carpeted flooring, central heating radiator and a window to the rear elevation. This room benefits from built in wardrobes and its own ensuite facility.

En-suite 2'7" x 6'11" Complete with a walk in shower and hand wash basin.

Bedroom Two 9'1" x 12'0" With carpeted flooring, central heating radiator and a window to the front elevation.

Bedroom Three/ Office 8'0" x 10'9" With carpeted flooring, central heating radiator and a window to the rear elevation.

#### Bathroom 5'4" x 6'4"

Complete with a three piece suite including a walk in shower, low flush WC and hand wash basin. With a window to the side elevation.