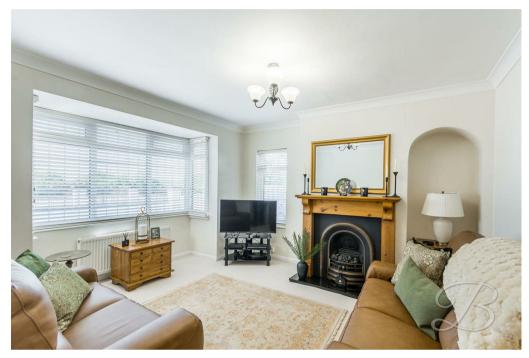

As you step inside, you're greeted by a welcoming entrance hallway that sets the tone for the rest of the home. Just off the hallway is a convenient downstairs WC. The beautifully appointed kitchen is the heart of the home, featuring sleek cabinetry, ample worktop space, and integrated appliances—perfect for family meals. This room also benefits from a handy utility room, providing additional storage. The lounge offers a warm and inviting setting with a stylish feature fireplace as its centrepiece, creating the perfect ambiance for cosy evenings in. A separate dining room offers a formal space for hosting, and double doors lead through to the conservatory—a bright and airy extension that enjoys views over the garden and opens out directly to the patio, allowing for a seamless transition to outdoor living during the warmer months.

Lounge 11'10" x 11'10" With carpeted flooring, feature fireplace and a bay window to the front elevation.