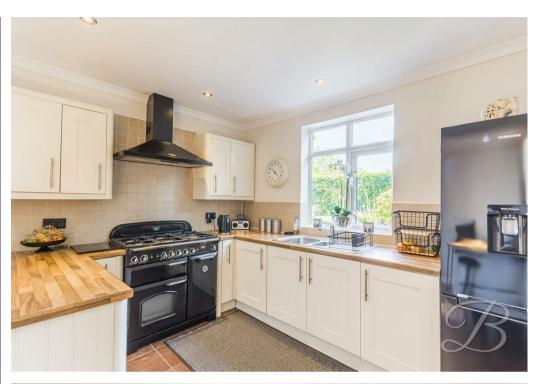

As you step inside, you're greeted by a welcoming entrance hallway that sets the tone for the rest of the home. Just off the hallway is a convenient downstairs WC. The beautifully appointed kitchen is the heart of the home, featuring sleek cabinetry, ample worktop space, and integrated appliances—perfect for family meals. This room also benefits from a handy utility room, providing additional storage. The lounge offers a warm and inviting setting with a stylish feature fireplace as its centrepiece, creating the perfect ambiance for cosy evenings in. A separate dining room offers a formal space for hosting, and double doors lead through to the conservatory—a bright and airy extension that enjoys views over the garden and opens out directly to the patio, allowing for a seamless transition to outdoor living during the warmer months.

# Kitchen 10'10" x 13'11"

Complete with a range of matching wall and base units with ample worktop surfaces. It features an inset sink and drainer, oven, space for appliances and a breakfast bar. With windows to the rear and side elevation and access into the utility room.