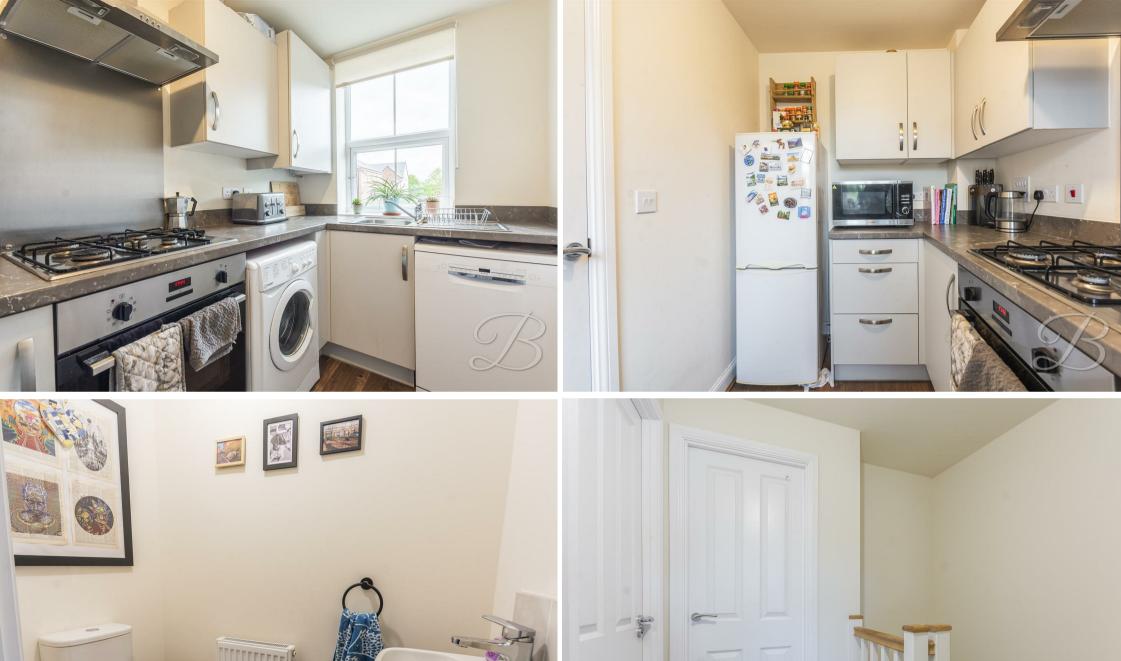

The modern interior of the house is both stylish and functional, ensuring that every corner of the home is utilised to its fullest potential. The bathroom is well-equipped, catering to all your daily needs with ease.