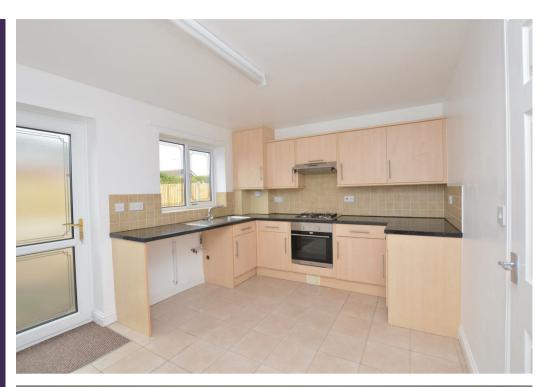

As you approach this home you will notice the driveway which offers convenient off-street parking. Heading inside, you'll find a downstairs WC and an excellent kitchen complete with a range of matching cabinets, work surface, tiled splash back giving a sleek finish. From you here, you will be pleased to find a well sized living room room which offers a light and airy space for entertaining friends and family.