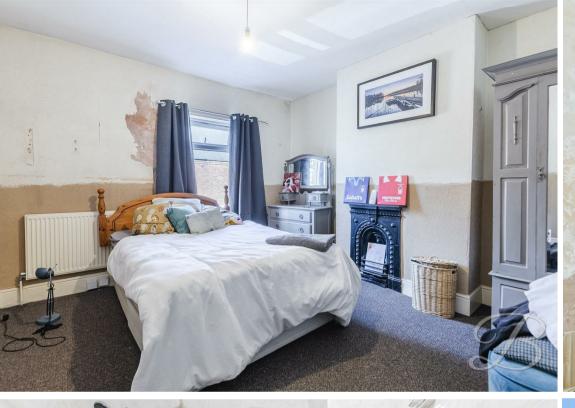

# Bedroom One 11'7" x 13'0"

With carpeted flooring, central heating radiator, feature fireplace and a window to the front elevation.