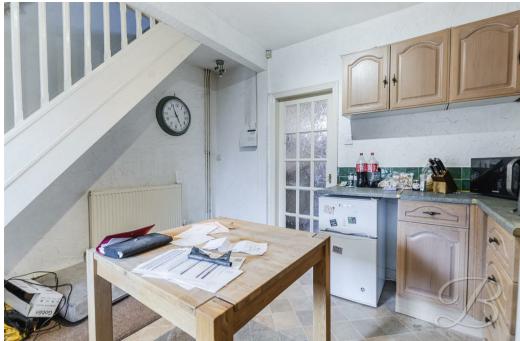

### Kitchen 11'7" x 11'11"

Complete with matching cabinetry and worktop surfaces. It features an inset sink and drainer, integrated oven and space for appliances. With a door providing access into the conservatory.