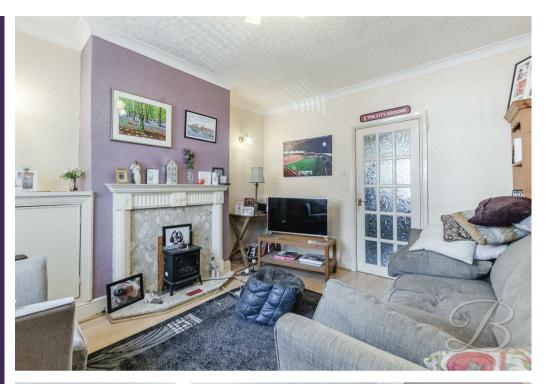

The property opens into a welcoming living room, full of character and warmth, featuring a fireplace that serves as a cosy focal point. To the rear, a well-proportioned kitchen provides ample worktop and storage space, ideal for everyday cooking and entertaining. The conservatory extends the living space with a door providing direct access onto the garden.

## Living Room 11'7" x 13'0"

With laminate flooring, feature fireplace and a window to the front elevation. With a door providing access into the kitchen.