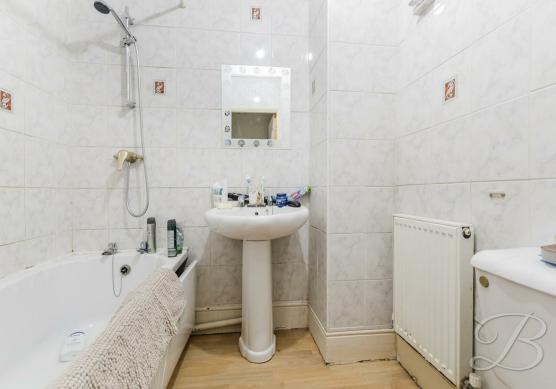

## Bathroom 5'5" x 6'1"

Complete with a three piece suite including a bath with an over head shower, low flush WC and hand wash basin.