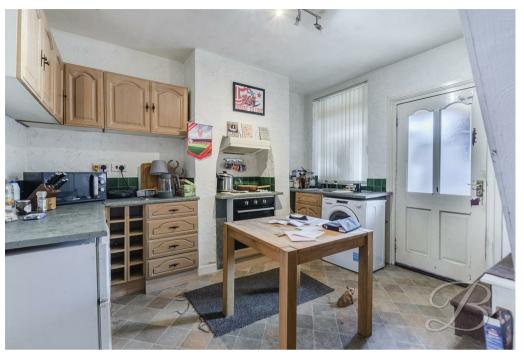

The property opens into a welcoming living room, full of character and warmth, featuring a fireplace that serves as a cosy focal point. To the rear, a well-proportioned kitchen provides ample worktop and storage space, ideal for everyday cooking and entertaining. The conservatory extends the living space with a door providing direct access onto the garden.

### Kitchen 11'7" x 11'11"

Complete with matching cabinetry and worktop surfaces. It features an inset sink and drainer, integrated oven and space for appliances. With a door providing access into the conservatory.