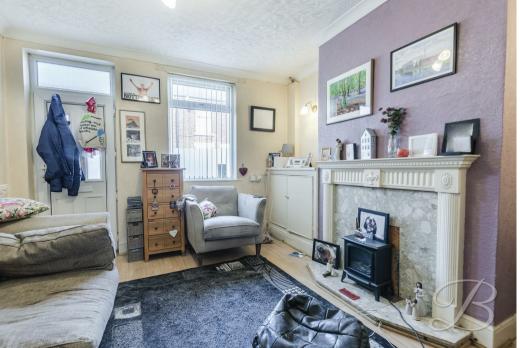

The property opens into a welcoming living room, full of character and warmth, featuring a fireplace that serves as a cosy focal point. To the rear, a well-proportioned kitchen provides ample worktop and storage space, ideal for everyday cooking and entertaining. The conservatory extends the living space with a door providing direct access onto the garden.

## Living Room 11'7" x 13'0"

With laminate flooring, feature fireplace and a window to the front elevation. With a door providing access into the kitchen.