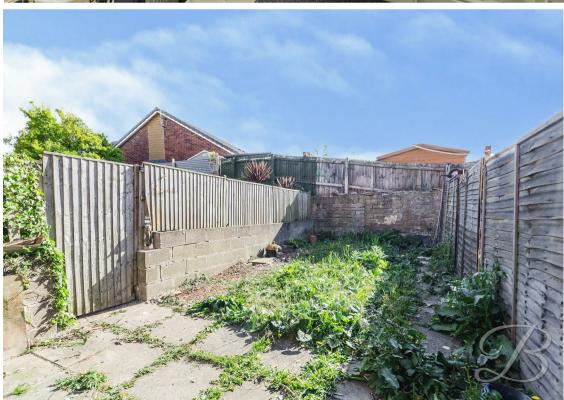

To the front, the property enjoys a low-maintenance frontage, ideal for those seeking kerb appeal without upkeep. The enclosed rear garden is a lovely private outdoor space, mainly laid patio for easy maintenance, with room for outdoor seating or entertaining. Surrounding fencing provides security and privacy, making it suitable for children or pets.

## Outside

Low maintenance frontage. The rear garden hosts a patio seating area and surrounding fencing.

BuckleyBrown Estate Agents
55- 57 Leeming Street | Mansfield | Nottinghamshire | NG18 1ND
t: 01623 633633 | mansfield@buckleybrown.co.uk | www.buckleybrown.co.uk