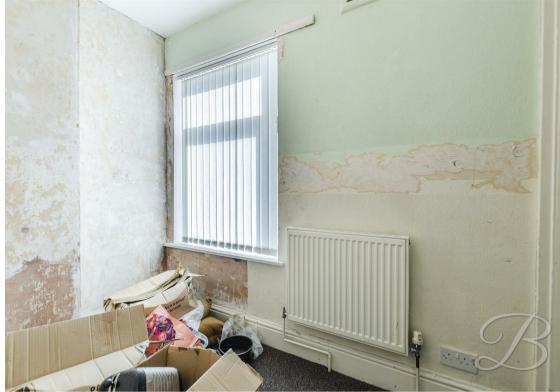

## Bedroom Two 8'3" x 5'6"

With carpeted flooring, central heating radiator and a window to the rear elevation.