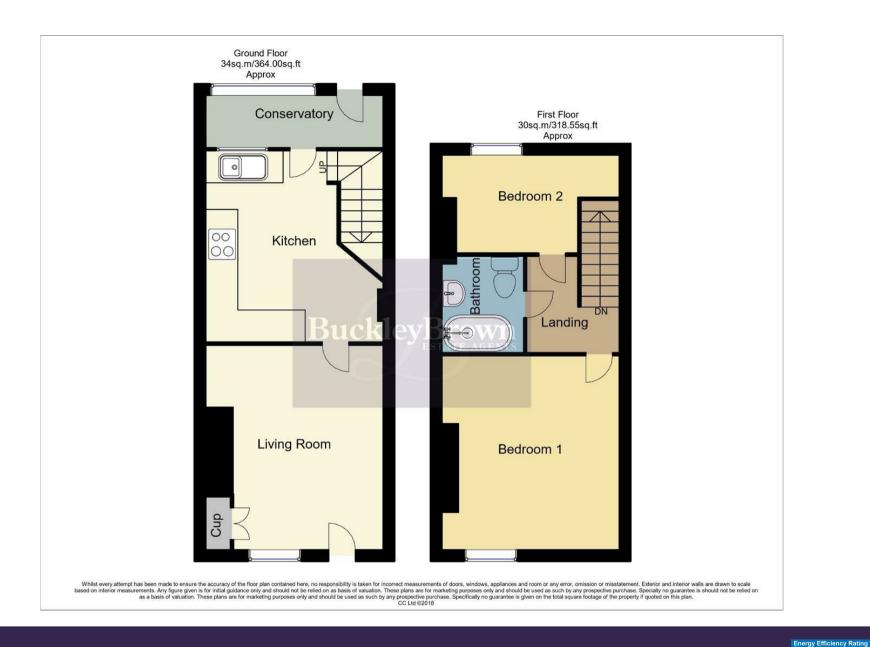

The property opens into a welcoming living room, full of character and warmth, featuring a fireplace that serves as a cosy focal point. To the rear, a well-proportioned kitchen provides ample worktop and storage space, ideal for everyday cooking and entertaining. The conservatory extends the living space with a door providing direct access onto the garden.

Upstairs, the home features two comfortable bedrooms, each well-sized and filled with natural light. The bathroom is fitted with a three-piece suite, including a bath with overhead shower, wash basin, and WC.

## Living Room 11'7" x 13'0"

With laminate flooring, feature fireplace and a window to the front elevation. With a door providing access into the kitchen.

### Kitchen 11'7" x 11'11"

Complete with matching cabinetry and worktop surfaces. It features an inset sink and drainer, integrated oven and space for appliances. With a door providing access into the conservatory.

Conservatory 11'7" x 3'8"
With a window and door to the rear elevation.

### Landing

Surrounding doors provide access into;

# Bedroom One 11'7" x 13'0"

With carpeted flooring, central heating radiator, feature fireplace and a window to the front elevation.

## Bedroom Two 8'3" x 5'6"

With carpeted flooring, central heating radiator and a window to the rear elevation.

## Bathroom 5'5" x 6'1"

Complete with a three piece suite including a bath with an over head shower, low flush WC and hand wash basin.