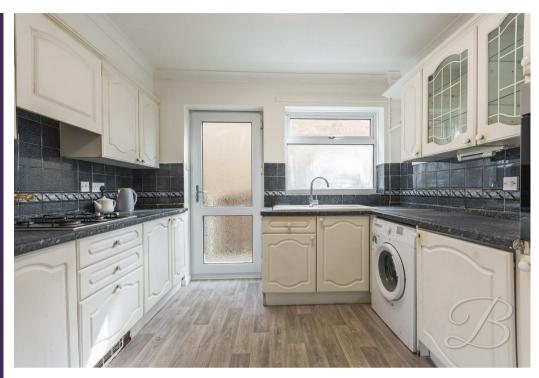

Upon entry, you're welcomed by a useful entrance porch, perfect for storing coats and shoes, which leads through double doors into a spacious and light-filled living room. The room is tastefully presented and features a cosy fireplace as a central focal point—ideal for relaxing or entertaining guests. The kitchen is positioned just off the living room and offers a practical and well-organised space. Fitted with a range of matching wall and base units, it provides ample storage and worktop space for everyday cooking.

#### Kitchen 8'3" x 10'1"

Complete with a range of matching wall and base units with ample worktop space. It features an inset sink and drainer, integrated eye level double oven, gas hob with hood over and space for appliances. With a window and door to the side elevation.