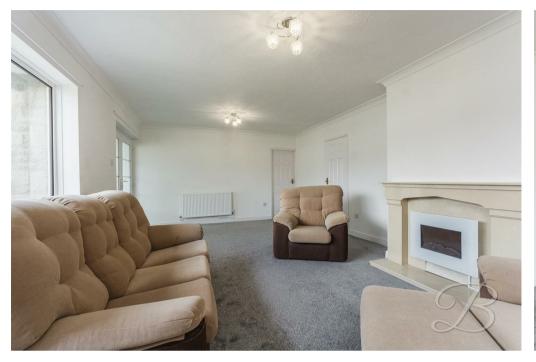

Upon entry, you're welcomed by a useful entrance porch, perfect for storing coats and shoes, which leads through double doors into a spacious and light-filled living room. The room is tastefully presented and features a cosy fireplace as a central focal point—ideal for relaxing or entertaining guests. The kitchen is positioned just off the living room and offers a practical and well-organised space. Fitted with a range of matching wall and base units, it provides ample storage and worktop space for everyday cooking.

#### Living Room 21'5" x 11'9"

With carpeted flooring, feature fireplace and windows to the front and side elevation.