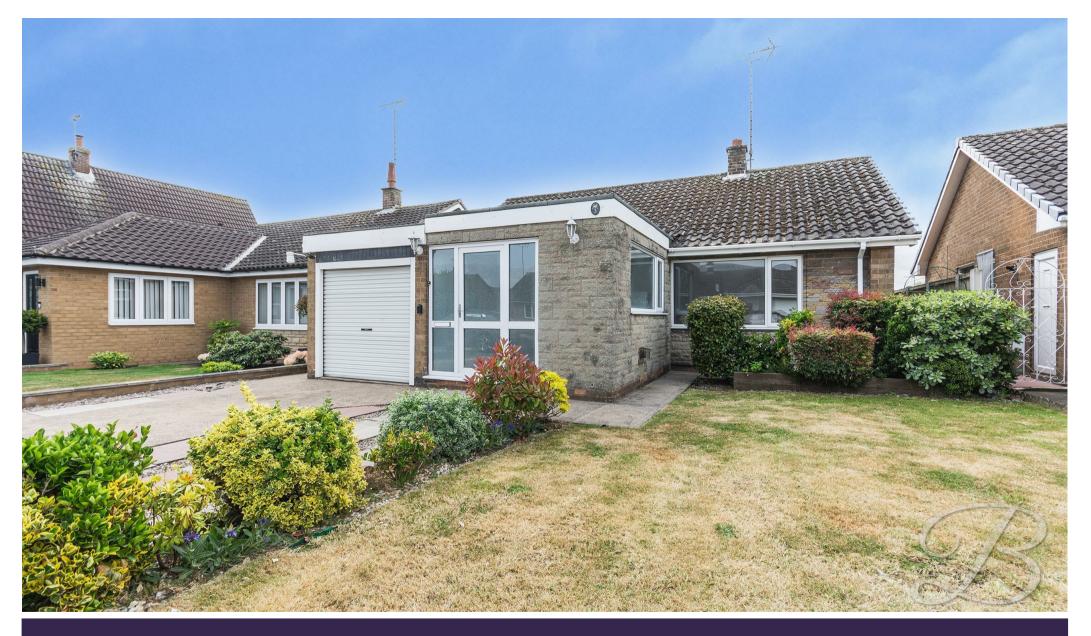

To the front, the property boasts excellent kerb appeal with a neatly maintained lawn, mature shrubbery, and a paved driveway offering off-street parking, as well as access to a single garage—ideal for secure storage or vehicle use. The rear garden is fully enclosed and designed for low-maintenance enjoyment. It features a laid lawn, patio seating area perfect for outdoor dining or relaxing, a practical garden shed, and well-kept borders with mature plants and shrubs for year-round interest.

### Outside

The front of the property boast great kerb appeal with a driveway, garage, laid lawn and surrounding shrubbery. The rear garden hosts a laid lawn, patio seating

area, a handy shed and surrounding shrubbery and fencing.