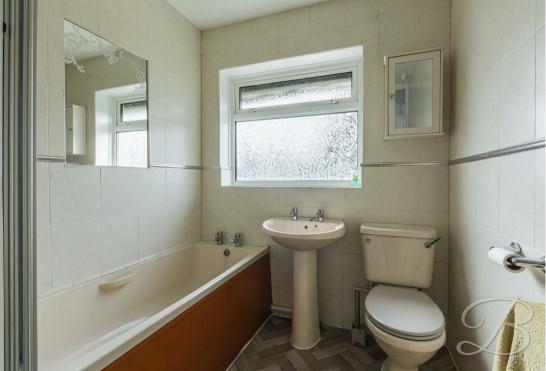

The bungalow benefits from two well-sized bedrooms, both offering flexible accommodation. The main bathroom is fitted with a modern three-piece suite comprising a WC, hand basin, and a bath with overhead shower.

## Bathroom 6'3" x 8'0"

Complete with a three piece suite including a bath with an over head shower, low flush WC and a hand wash basin. With a window to the rear elevation.