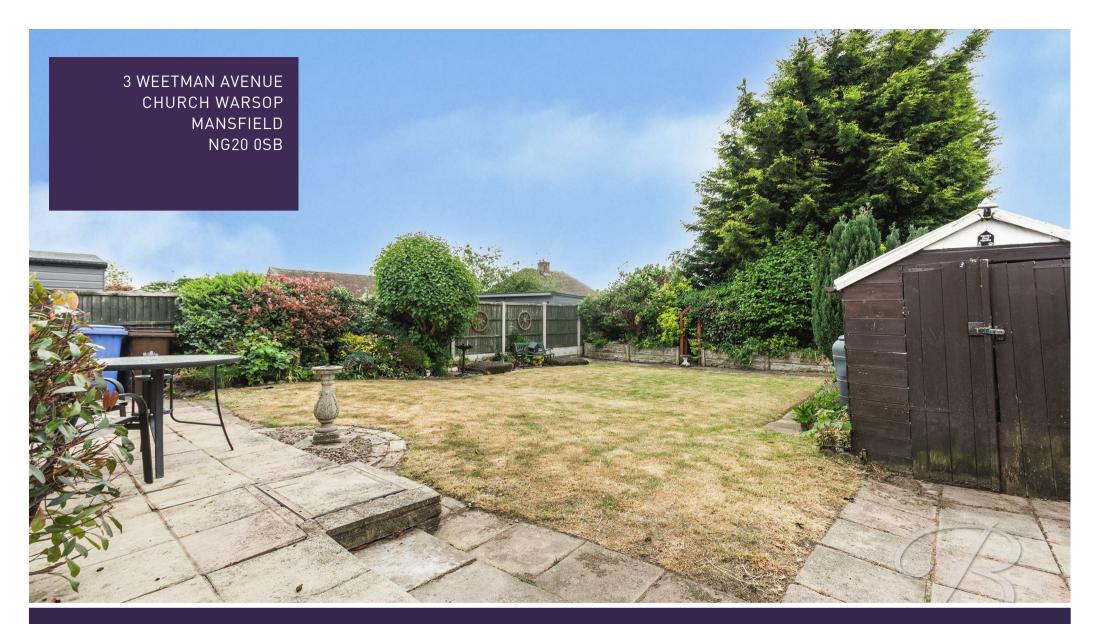

To the front, the property boasts excellent kerb appeal with a neatly maintained lawn, mature shrubbery, and a paved driveway offering off-street parking, as well as access to a single garage—ideal for secure storage or vehicle use. The rear garden is fully enclosed and designed for low-maintenance enjoyment. It features a laid lawn, patio seating area perfect for outdoor dining or relaxing, a practical garden shed, and well-kept borders with mature plants and shrubs for year-round interest.

### Outside

The front of the property boast great kerb appeal with a driveway, garage, laid lawn and surrounding shrubbery. The rear garden hosts a laid lawn, patio seating

area, a handy shed and surrounding shrubbery and fencing.