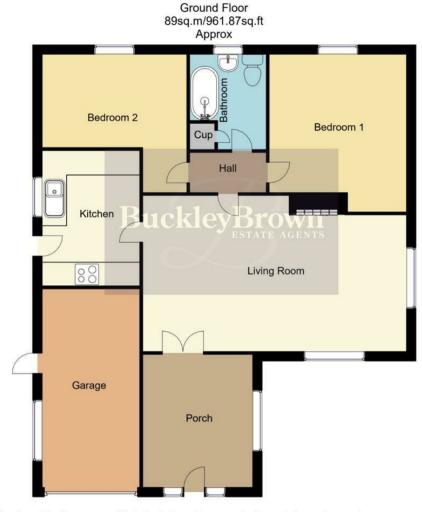

#### Porch 9'3" x 11'0"

With carpeted flooring, windows to the front and side elevation and double doors opening into the living room.

#### Living Room 21'5" x 11'9"

With carpeted flooring, feature fireplace and windows to the front and side elevation.

#### Kitchen 8'3" x 10'1"

Complete with a range of matching wall and base units with ample worktop space. It features an inset sink and drainer, integrated eye level double oven, gas hob with hood over and space for appliances. With a window and door to the side elevation.

Bedroom One 10'10" x 13'0" With a central heating radiator and a window to the rear elevation.

Bedroom Two 12'0" x 7'10" With carpeted flooring, central heating radiator and a window to the rear elevation.

## Bathroom 6'3" x 8'0"

Complete with a three piece suite including a bath with an over head shower, low flush WC and a hand wash basin. With a window to the rear elevation.

# Garage 17'1" x 7'11"

Accessible from the front and side elevation, providing off-street parking or extra storage.

Whilst every attempt has been made to ensure the accuracy of the floor plan contained here, no responsibility is taken for incorrect measurements of doors, windows, appliances and room or any error, omission or misstatement. Exterior and interior walls are drawn to scale based on interior measurements. Any figure given is for initial guidance only and should not be relied on as basis of valuation. These plans are for marketing purposes only and should be used as such by any prospective purchase. Specially no guarantee is should not be relied on as a basis of valuation. These plans are for marketing purposes only and should be used as such by any prospective purchase. Specifically no guarantee is given on the total square footage of the property if quoted on this plan.