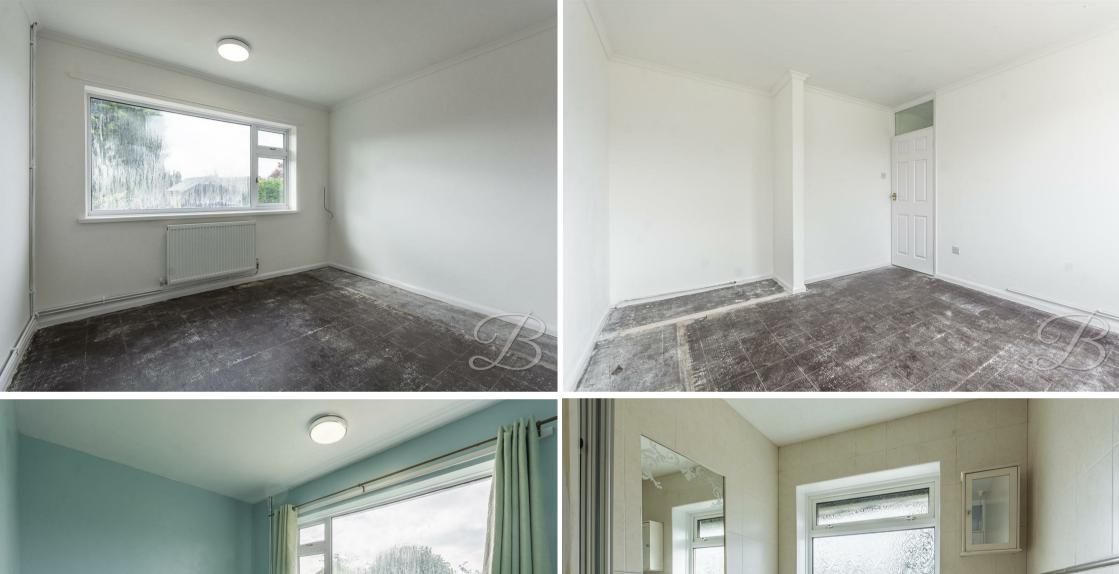

The bungalow benefits from two well-sized bedrooms, both offering flexible accommodation. The main bathroom is fitted with a modern three-piece suite comprising a WC, hand basin, and a bath with overhead shower.

Bedroom One 10'10" x 13'0" With a central heating radiator and a window to the rear elevation.

Bedroom Two 12'0" x 7'10" With carpeted flooring, central heating radiator and a window to the rear elevation.

## Bathroom 6'3" x 8'0"

Complete with a three piece suite including a bath with an over head shower, low flush WC and a hand wash basin. With a window to the rear elevation.