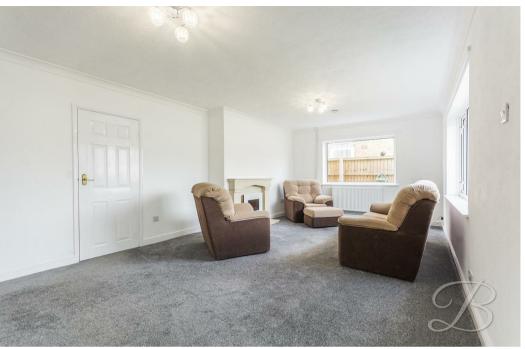

Upon entry, you're welcomed by a useful entrance porch, perfect for storing coats and shoes, which leads through double doors into a spacious and light-filled living room. The room is tastefully presented and features a cosy fireplace as a central focal point—ideal for relaxing or entertaining guests. The kitchen is positioned just off the living room and offers a practical and well-organised space. Fitted with a range of matching wall and base units, it provides ample storage and worktop space for everyday cooking.

#### Living Room 21'5" x 11'9"

With carpeted flooring, feature fireplace and windows to the front and side elevation.