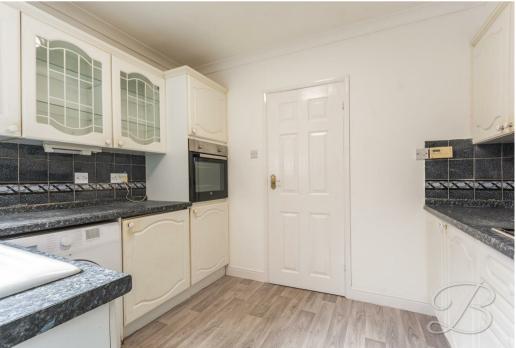

Upon entry, you're welcomed by a useful entrance porch, perfect for storing coats and shoes, which leads through double doors into a spacious and light-filled living room. The room is tastefully presented and features a cosy fireplace as a central focal point—ideal for relaxing or entertaining guests. The kitchen is positioned just off the living room and offers a practical and well-organised space. Fitted with a range of matching wall and base units, it provides ample storage and worktop space for everyday cooking.

#### Kitchen 8'3" x 10'1"

Complete with a range of matching wall and base units with ample worktop space. It features an inset sink and drainer, integrated eye level double oven, gas hob with hood over and space for appliances. With a window and door to the side elevation.