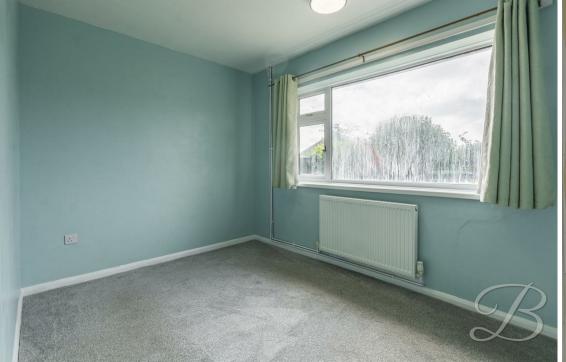

Bedroom One 10'10" x 13'0" With a central heating radiator and a window to the rear elevation.

Bedroom Two 12'0" x 7'10" With carpeted flooring, central heating radiator and a window to the rear elevation.