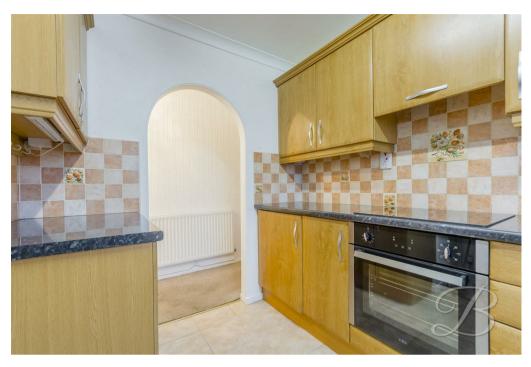

The bungalow boasts a well-designed layout with entrance through the conservatory, leading to this you approach the spacious hallway including access to the living room that serves as the heart of the home. It provides the perfect setting for relaxation and entertainment. The fully equipped kitchen features ample counter space, making meal preparation a breeze. Leading on from here there are two generously sized bedrooms with ample natural light, providing a tranquil and cozy atmosphere. The family bathroom offers a three piece suite in white.