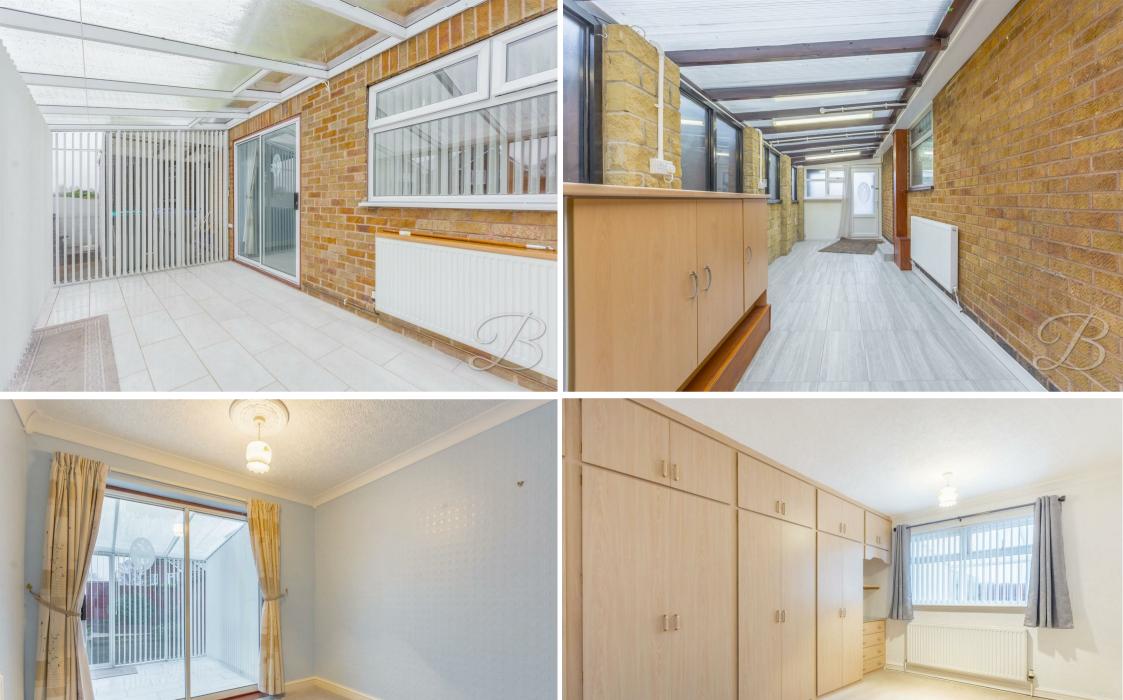

The bungalow boasts a well-designed layout with entrance through the conservatory, leading to this you approach the spacious hallway including access to the living room that serves as the heart of the home. It provides the perfect setting for relaxation and entertainment. The fully equipped kitchen features ample counter space, making meal preparation a breeze. Leading on from here there are two generously sized bedrooms with ample natural light, providing a tranquil and cozy atmosphere. The family bathroom offers a three piece suite in white.