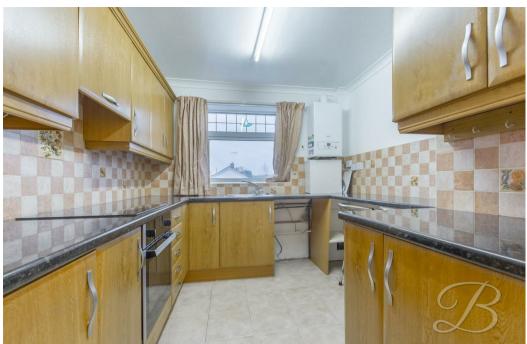

The bungalow boasts a well-designed layout with entrance through the conservatory, leading to this you approach the spacious hallway including access to the living room that serves as the heart of the home. It provides the perfect setting for relaxation and entertainment. The fully equipped kitchen features ample counter space, making meal preparation a breeze. Leading on from here there are two generously sized bedrooms with ample natural light, providing a tranquil and cozy atmosphere. The family bathroom offers a three piece suite in white.