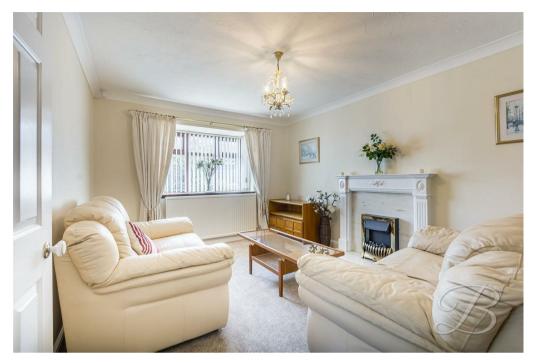

Stepping inside, a welcoming entrance hall gives access to two handy storage cupboards, perfect for coats and household essentials. The spacious lounge is bright and airy, offering a lovely place to unwind. The kitchen is fitted with a stylish range of units, providing both practicality and a contemporary feel.

## Living Room 10'7" x 14'6"

The focal point of the lounge is the feature fireplace housing an electric fire. With a window to the front elevation and a central heating radiator. Laid with carpet flooring.