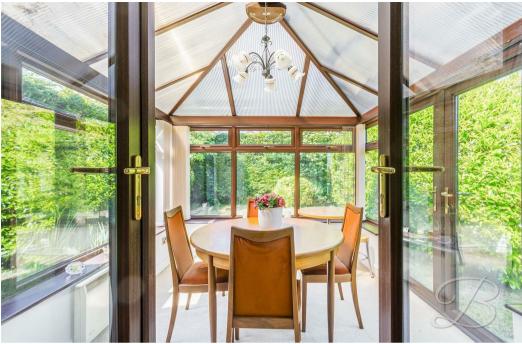

## Conservatory 8'6" x 10'2"

Laid with carpet flooring. With a wall-mounted electric heater. Doors provide access out onto the rear garden.