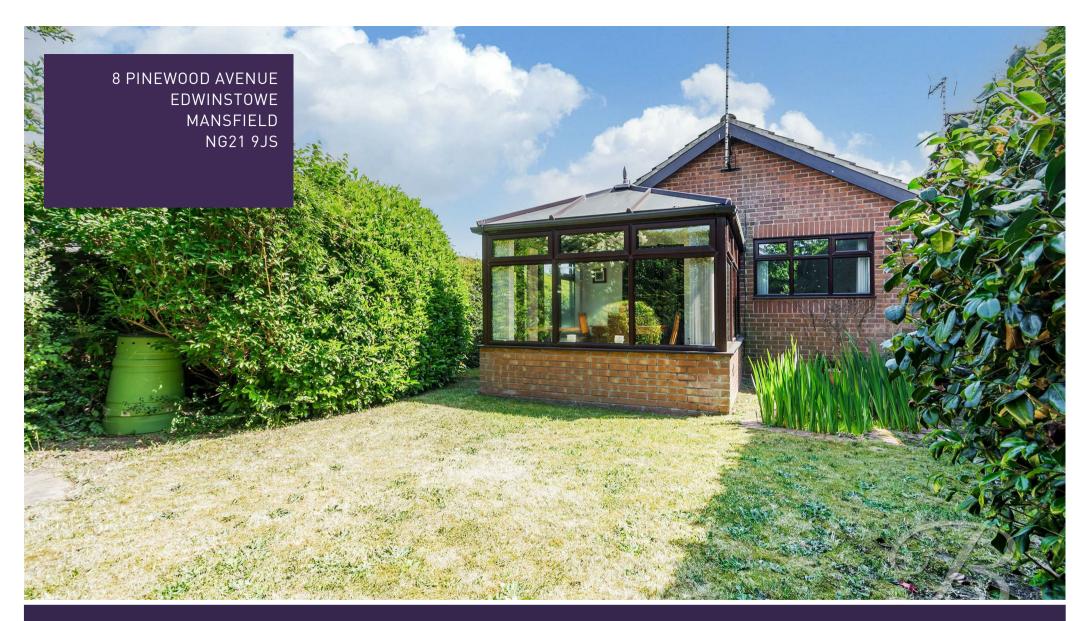

Offers Over £225,000 Freehold

8 PINEWOOD AVENUE | EDWINSTOWE | MANSFIELD | NG21 9JS

PERFECTLY POSITIONED!... Located in the highly desirable village of Edwinstowe, just a stone's throw from local amenities, charming cafés, restaurants, and the historic Sherwood Forest, this beautifully presented two-bedroom detached bungalow offers peaceful village living on an attractive and well positioned plot.

With superb curb appeal, the property features well-kept lawns to the front and side, framed by mature hedges and bushes that provide both privacy and a touch of greenery. A private driveway offers convenient off-street parking, while the fully enclosed rear garden, mainly laid to lawn with hedge surrounds, creates a tranquil space ideal for relaxing or entertaining outdoors.

#### Outside

There are well-kept lawns to the front and side, framed by mature hedges and bushes that provide both privacy and a touch of greenery. A private driveway offers convenient off-street parking, while the fully enclosed rear garden, mainly laid to lawn with hedge surrounds, creates a tranquil space ideal for relaxing or entertaining outdoors. Potential to make the driveway larger if necessary.