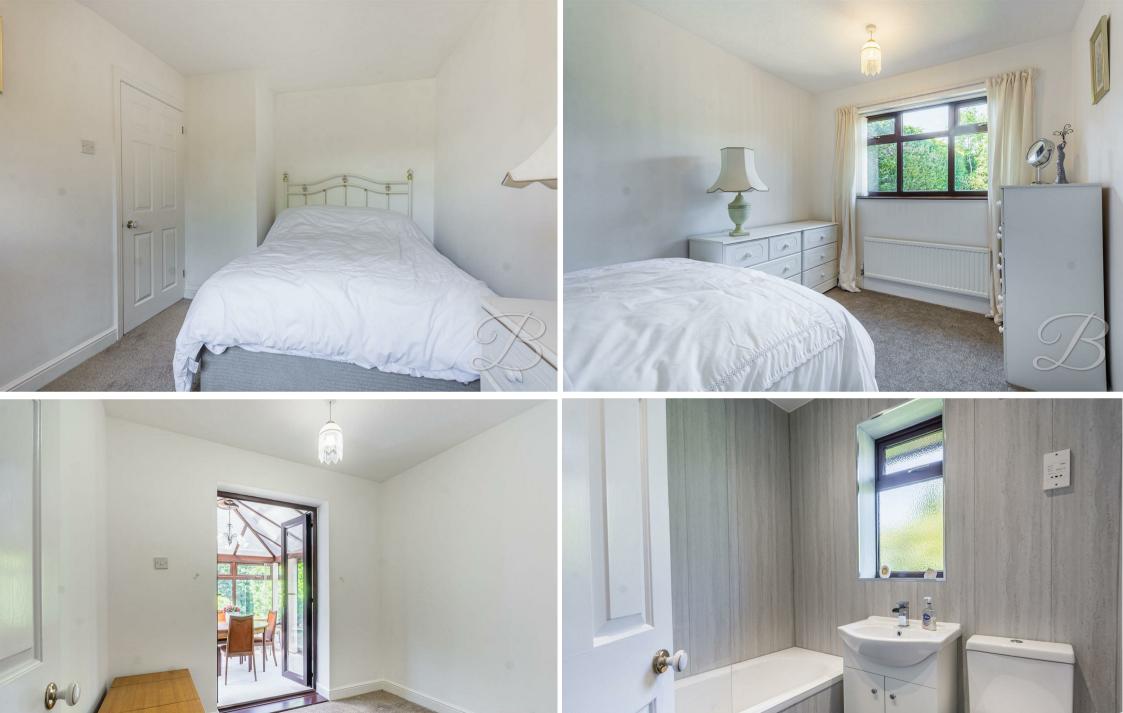

The property includes two well-sized bedrooms. The first is a comfortable double with views over the rear garden. The second bedroom offers flexible use and opens into a conservatory, flooded with natural light and offering direct access to the garden, making it an ideal space for morning coffee or as a home office or reading nook.

A modern bathroom completes the accommodation, fitted with a sleek white three-piece suite and shower over bath.

This charming bungalow presents a fantastic opportunity for those looking to enjoy single-storey living in a peaceful and popular location. Early viewing is highly recommended to fully appreciate all that this home has to offer.

# Bedroom One 8'7" x 12'2"

Laid with carpet flooring. With a window to the rear elevation and a central heating radiator.

### Bedroom Two 8'6" x 7'1"

Laid with carpet flooring. With doors that lead into the conservatory and a central heating radiator.

# Bathroom 5'4" x 6'0"

The bathroom is fitted with a modern three-piece suite in white comprising a low level WC, pedestal hand wash basin and a panelled bath with shower over, with

complimentary splash back and glass shower screen. With an opaque window to the side elevation and a central heating radiator.