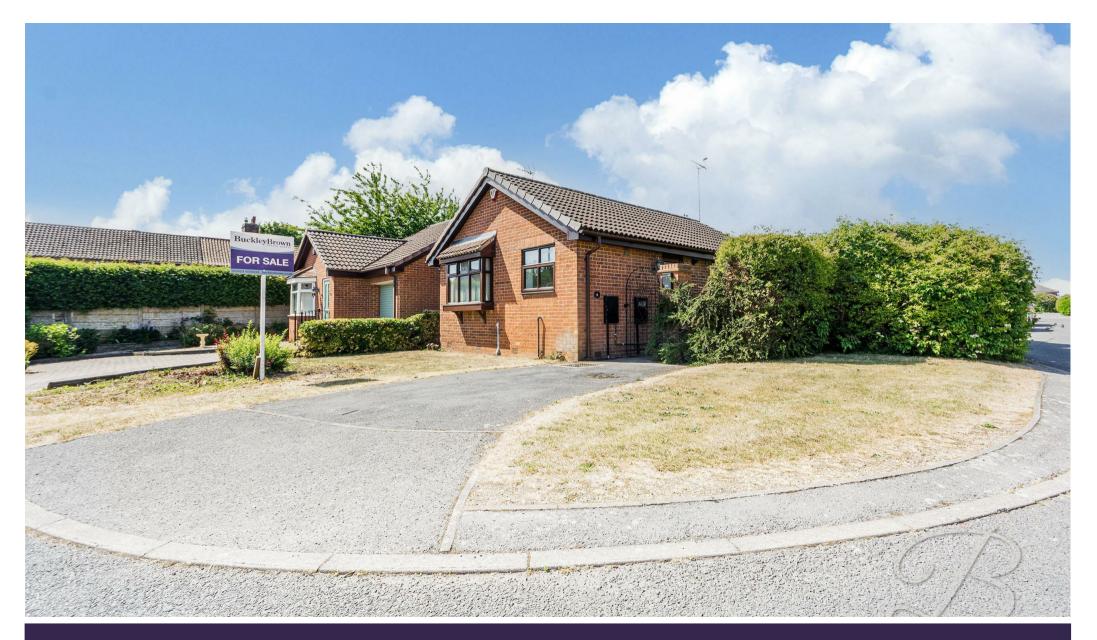

Offers Over £225,000 Freehold

8 PINEWOOD AVENUE | EDWINSTOWE | MANSFIELD | NG21 9JS

PERFECTLY POSITIONED!... Located in the highly desirable village of Edwinstowe, just a stone's throw from local amenities, charming cafés, restaurants, and the historic Sherwood Forest, this beautifully presented two-bedroom detached bungalow offers peaceful village living on an attractive and well positioned plot.

With superb curb appeal, the property features well-kept lawns to the front and side, framed by mature hedges and bushes that provide both privacy and a touch of greenery. A private driveway offers convenient off-street parking, while the fully enclosed rear garden, mainly laid to lawn with hedge surrounds, creates a tranquil space ideal for relaxing or entertaining outdoors.

#### Outside

There are well-kept lawns to the front and side, framed by mature hedges and bushes that provide both privacy and a touch of greenery. A private driveway offers convenient off-street parking, while the fully enclosed rear garden, mainly laid to lawn with hedge surrounds, creates a tranquil space ideal for relaxing or entertaining outdoors. Potential to make the driveway larger if necessary.