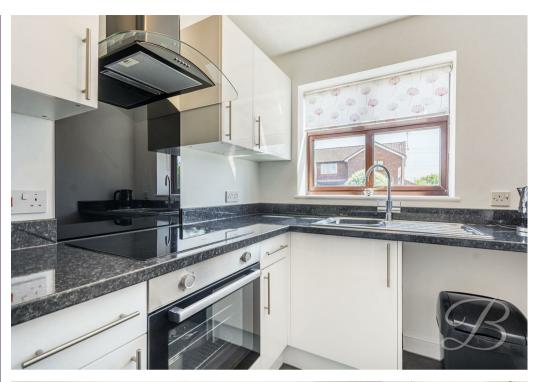

Stepping inside, a welcoming entrance hall gives access to two handy storage cupboards, perfect for coats and household essentials. The spacious lounge is bright and airy, offering a lovely place to unwind. The kitchen is fitted with a stylish range of units, providing both practicality and a contemporary feel.

#### Kitchen 7'6" x 8'0"

The kitchen is fitted with an attractive range of wall and base units with sink and drainer set into work surface. Integrated appliances include an electric oven and an electric hob with an extractor fan over. There is space and plumbing for a range of white goods. With a window to the front elevation and a central heating radiator. Laid with vinyl flooring.