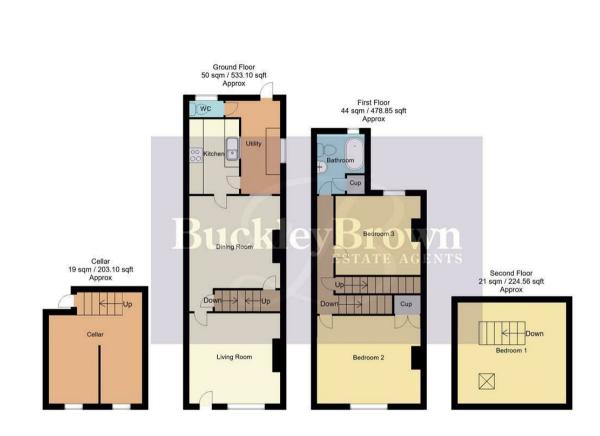

As you make your way inside you will be welcomed into the bright and spacious lounge which will instantly make you feel at home with its warm and inviting decor. The light and airy dining room is equally as impressive and offers a fantastic space for entertaining friends and family. Leading off from here is a wonderful kitchen fitted with a range of modern gloss units and complementary work surfaces. Completing this brilliant ground floor is a useful utility room and separate WC. If that wasn't enough there is also a cellar which provides even more space for additional storage.

On the first floor you will find two well-presented bedrooms, together with a modern family bathroom. Further to that there is a third spacious bedroom on the second floor. Outside you will find an enclosed garden to the rear which is fully paved, perfect for anyone looking for a low maintain garden. Call now to arrange a viewing!

Early viewings are advised to avoid disappointment. Available now!

Whilst every attempt has been made to ensure the accuracy of the floor plan contained here, no responsibility is taken for incorrect measurements of doors, windows, appliances and room or any error, omission or misstatement. Exterior and interior walls are drawn to scale based on interior measurements. Any figure given is for initial guidance only and should not be relied on as basis of valuation. These plans are for marketing purposes only and should be used as such by any prospective purchase. Specifically no guarantee is should not be relied on as a basis of valuation. These plans are for marketing purposes only and should be used as such by any prospective purchase. Specifically no guarantee is given on the total square footage of the property if quoted on this plan.