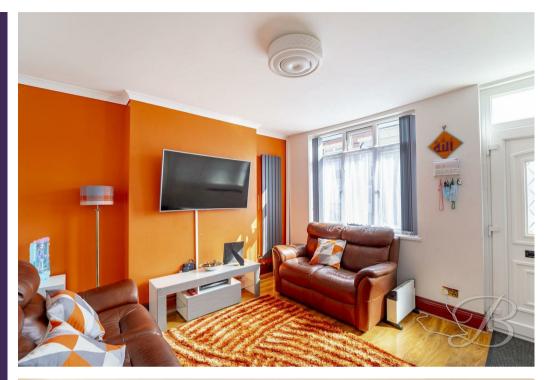

As you make your way inside you will be welcomed into the bright and spacious lounge which will instantly make you feel at home with its warm and inviting decor. The light and airy dining room is equally as impressive and offers a fantastic space for entertaining friends and family. Leading off from here is a wonderful kitchen fitted with a range of modern gloss units and complementary work surfaces. Completing this brilliant ground floor is a useful utility room and separate WC. If that wasn't enough there is also a cellar which provides even more space for additional storage.