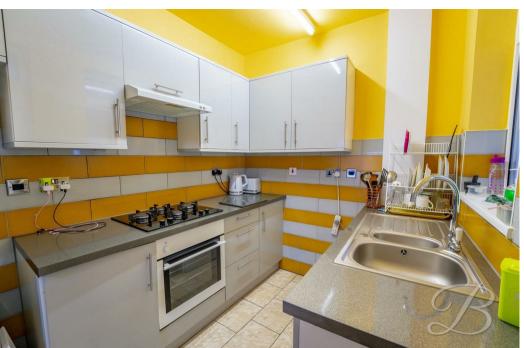

As you make your way inside you will be welcomed into the bright and spacious lounge which will instantly make you feel at home with its warm and inviting decor. The light and airy dining room is equally as impressive and offers a fantastic space for entertaining friends and family. Leading off from here is a wonderful kitchen fitted with a range of modern gloss units and complementary work surfaces. Completing this brilliant ground floor is a useful utility room and separate WC. If that wasn't enough there is also a cellar which provides even more space for additional storage.