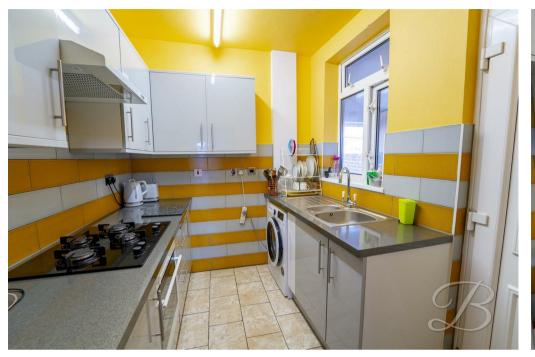

As you make your way inside you will be welcomed into the bright and spacious lounge which will instantly make you feel at home with its warm and inviting decor. The light and airy dining room is equally as impressive and offers a fantastic space for entertaining friends and family. Leading off from here is a wonderful kitchen fitted with a range of modern gloss units and complementary work surfaces. Completing this brilliant ground floor is a useful utility room and separate WC. If that wasn't enough there is also a cellar which provides even more space for additional storage.