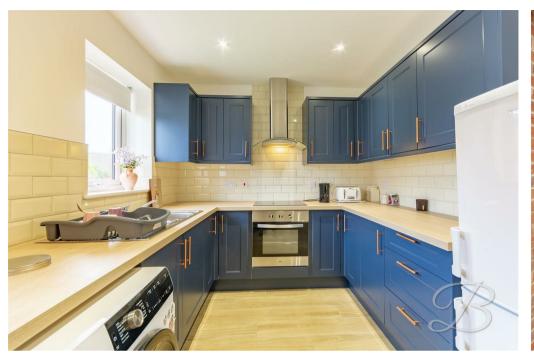

Stepping inside the property, you'll be presented with a beautiful kitchen/diner where you'll instantly fall in love with the shaker style units that are simply gorgeous! You'll find space for all essential appliances here, along with room for your own dining set if desired. The living room is just next door and is equally as impressive with an excellent amount of space for your own homely furnishings, along with French doors that lead out to the rear garden. Perfect for utilising in the summer months!

### Kitchen/Diner 8'0" x 13'10"

Complete with a beautiful range of shaker style units and cabinets with complementary worktop over, inset sink and drainer with mixer tap, tiled splash backs, integrated oven, hob with stainless steel extractor fan above, space and plumbing for a washing machine, space for a fridge/freezer, ample dining space, downlights, central heating radiator, laminate flooring and two windows to the front elevation.