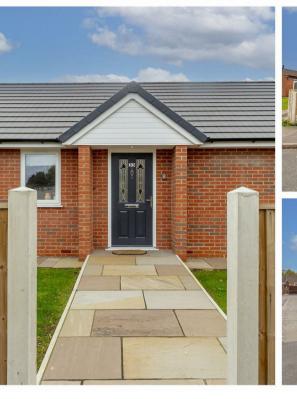

£895

LOOK NO FURTHER!.. Proudly presenting this incredible newly built bungalow to the market! Comprising of a wonderfully well-presented and roomy internal layout, this detached property benefits from a contemporary and mostly neutral colour palette, making it easy for you to add your own stamp! The location is great too, within a fantastic residential area with nearby shops and amenities. Sound good? Let's take a look inside..

As you head outside, you will be pleased to find a well-maintained rear garden with decked seating area and lawn. Excellent for enjoying some gardening and spending time out in the fresh air during the warmer seasons. You'll also find a private gravel driveway to the front of the property, allowing space for handy offroad parking. What's not to love?