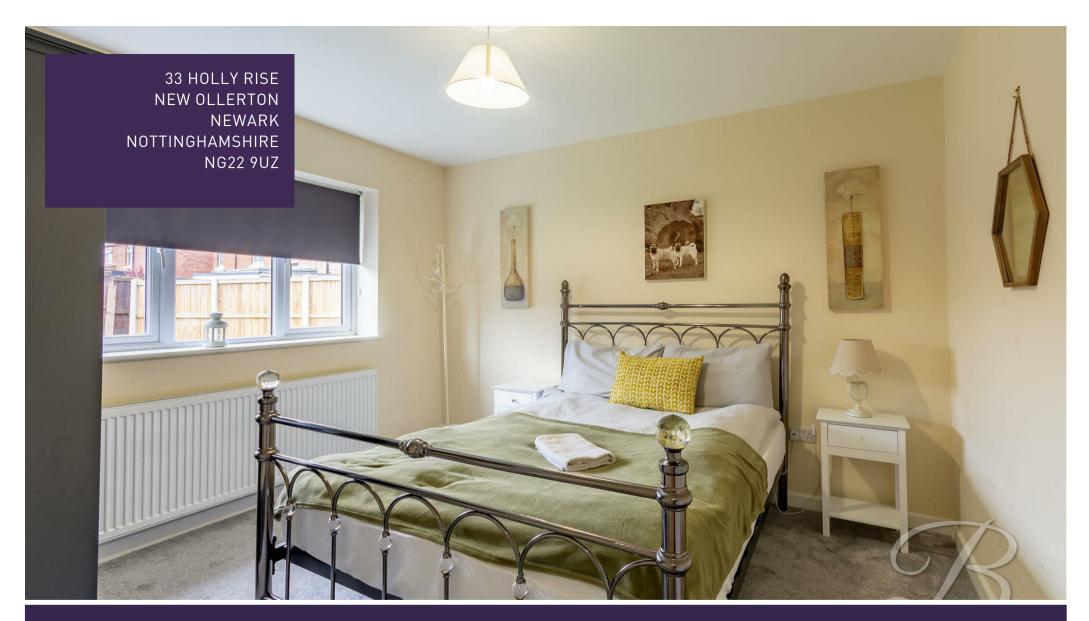

Moving on further, you'll find two double bedrooms, both of which are an exceptional standard and benefit from comfy carpeted flooring that really lends itself well to those cosy nights in. Additionally, you'll find a stylish bathroom that completes the property nicely with a modern three piece suite where you can unwind after a long day.

# Bedroom One 9'10" x 11'6"

With carpeted flooring, central heating radiator and window to the rear elevation.

## Bedroom Two 8'3" x 11'6"

With carpeted flooring, central heating radiator and window to the side elevation.