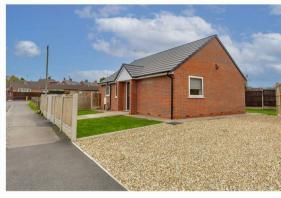

As you head outside, you will be pleased to find a well-maintained rear garden with decked seating area and lawn. Excellent for enjoying some gardening and spending time out in the fresh air during the warmer seasons. You'll also find a private gravel driveway to the front of the property, allowing space for handy offroad parking. What's not to love?

#### Outside

To the rear is a well-maintained garden with decked seating area, lawn and a surrounding fence for additional privacy. To the front of the property is a

low-maintenance lawn with path leading up to the front door, along with a private gravel driveway that allows space for handy off-road parking.