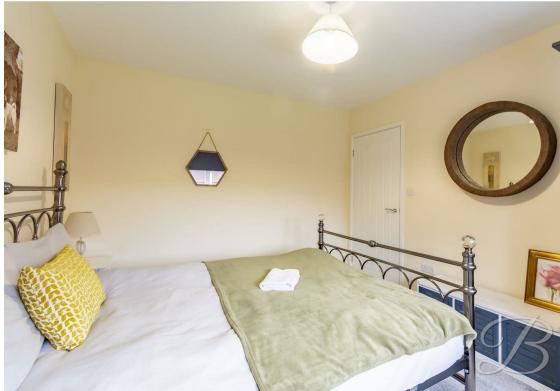

Moving on further, you'll find two double bedrooms, both of which are an exceptional standard and benefit from comfy carpeted flooring that really lends itself well to those cosy nights in. Additionally, you'll find a stylish bathroom that completes the property nicely with a modern three piece suite where you can unwind after a long day.

# Bedroom One 9'10" x 11'6"

With carpeted flooring, central heating radiator and window to the rear elevation.

## Bedroom Two 8'3" x 11'6"

With carpeted flooring, central heating radiator and window to the side elevation.