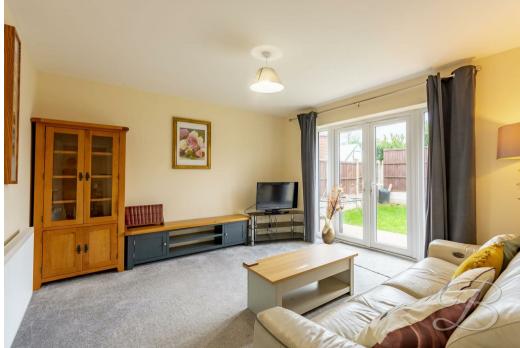

Stepping inside the property, you'll be presented with a beautiful kitchen/diner where you'll instantly fall in love with the shaker style units that are simply gorgeous! You'll find space for all essential appliances here, along with room for your own dining set if desired. The living room is just next door and is equally as impressive with an excellent amount of space for your own homely furnishings, along with French doors that lead out to the rear garden. Perfect for utilising in the summer months!

# Living Room 11'6" x 12'11"

With carpeted flooring, central heating radiator and French doors leading out to the rear garden.