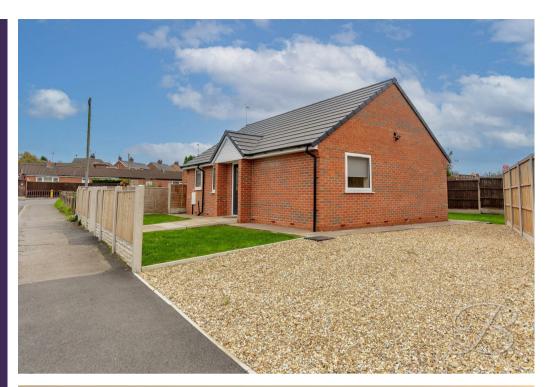

As you head outside, you will be pleased to find a well-maintained rear garden with decked seating area and lawn. Excellent for enjoying some gardening and spending time out in the fresh air during the warmer seasons. You'll also find a private gravel driveway to the front of the property, allowing space for handy offroad parking. What's not to love?

#### Outside

To the rear is a well-maintained garden with decked seating area, lawn and a surrounding fence for additional privacy. To the front of the property is a

low-maintenance lawn with path leading up to the front door, along with a private gravel driveway that allows space for handy off-road parking.