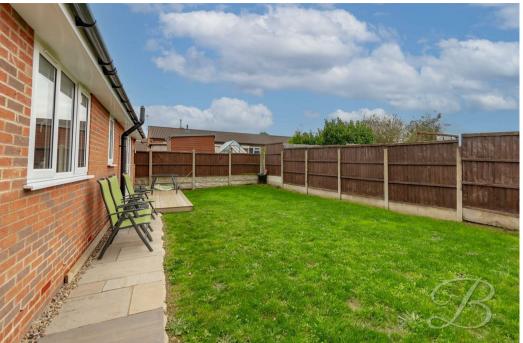

As you head outside, you will be pleased to find a well-maintained rear garden with decked seating area and lawn. Excellent for enjoying some gardening and spending time out in the fresh air during the warmer seasons. You'll also find a private gravel driveway to the front of the property, allowing space for handy offroad parking. What's not to love?

#### Outside

To the rear is a well-maintained garden with decked seating area, lawn and a surrounding fence for additional privacy. To the front of the property is a

low-maintenance lawn with path leading up to the front door, along with a private gravel driveway that allows space for handy off-road parking.