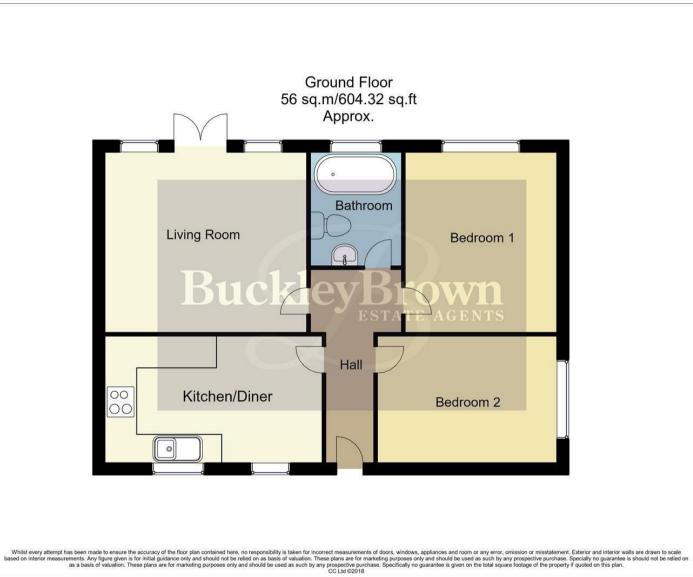

### **Entrance Hall**

With laminate flooring, central heating radiator, downlights and access into;

### Kitchen/Diner 8'0" x 13'10"

Complete with a beautiful range of shaker style units and cabinets with complementary worktop over, inset sink and drainer with mixer tap, tiled splash backs, integrated oven, hob with stainless steel extractor fan above, space and plumbing for a washing machine, space for a fridge/freezer, ample dining space, downlights, central heating radiator, laminate flooring and two windows to the front elevation.

# Living Room 11'6" x 12'11"

With carpeted flooring, central heating radiator and French doors leading out to the rear garden.

# Bedroom One 9'10" x 11'6"

With carpeted flooring, central heating radiator and window to the rear elevation.

## Bedroom Two 8'3" x 11'6"

With carpeted flooring, central heating radiator and window to the side elevation.

## Bathroom 5'10" x 7'5"

Complete with a three piece suite including panelled bath with overhead shower, low flush WC, hand wash vanity unit, downlights and opaque window to the rear elevation.

#### Outside

To the rear is a well-maintained garden with decked seating area, lawn and a surrounding fence for additional privacy. To the front of the property is a

low-maintenance lawn with path leading up to the front door, along with a private gravel driveway that allows space for handy off-road parking.