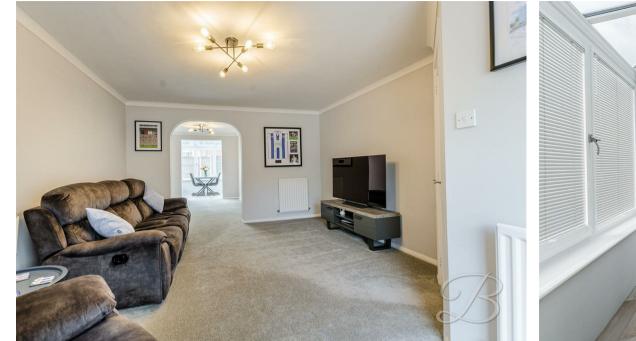

#### Living Room 8'0" x 14'8"

Versatile reception room with carpeted flooring, central heating radiator and a window to the front elevation.

#### Living Room 8'0" x 14'8"

Spacious reception area with carpeted flooring, central heating radiator, archway through to the dining room and a window to the front.