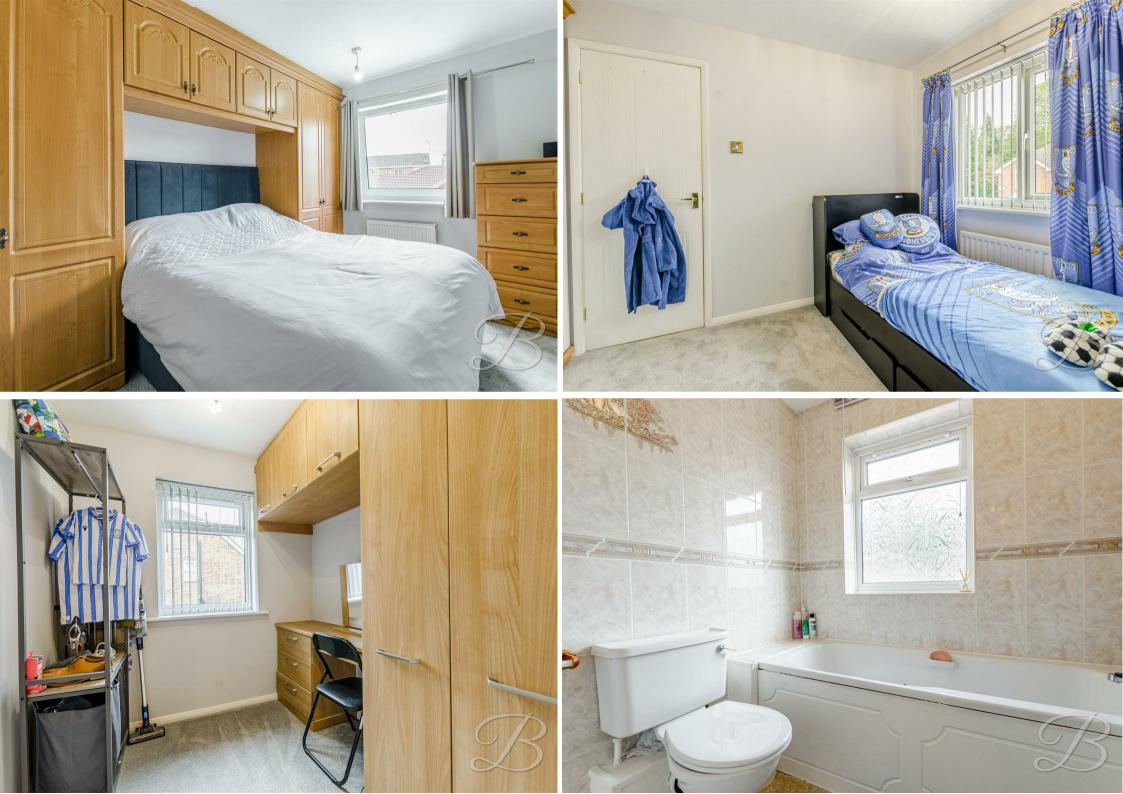

Upstairs, the home continues to impress with three generously sized double bedrooms, all featuring fitted wardrobes for a streamlined, clutter-free feel. The master bedroom enjoys the added luxury of a private en suite, while the additional bedrooms are served by a family bathroom conveniently located off the landing.

### Landing

Window to the side, fitted cupboard and leading access into;

Bedroom One 8'4" x 12'1" Carpeted flooring, central heating radiator,

built in wardrobes and a window to the rear. Added luxury of an en suite facility.

### Bedroom Two 9'1" x 9'5"

Carpeted flooring, central heating radiator, built in wardrobe and a window to the front elevation.

## Bedroom Three 7'0" x 8'8"

Carpeted flooring, central heating radiator, built in wardrobes and a window to the rear.

### Bathroom 6'2" x 7'0"

Three piece family suite comprising of a hand wash basin, low flush WC and a bath. Window to the front elevation.