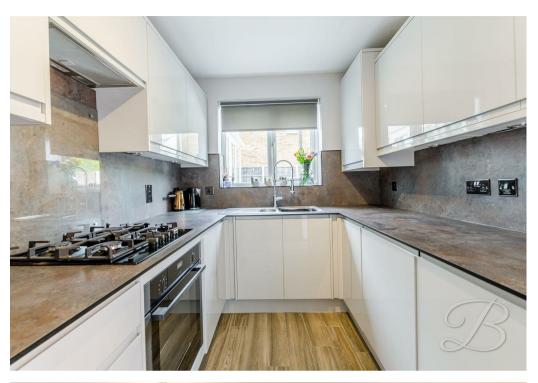

The ground floor offers a versatile front living space that can be tailored to your lifestyle—whether that be a snug lounge, a home office, or even a playroom. The real showstopper is the expansive open-plan living and dining area that flows seamlessly into a bright conservatory, creating a light-filled space that's perfect for both relaxing and entertaining. The contemporary kitchen is fully equipped and perfect all your culinary needs, and there's the added benefit of a stylish downstairs WC.

#### Kitchen 7'1" x 11'3"

Complete with a range of high gloss wall and base cabinets, an inset sink with drainer, integrated appliances and a window to the rear. Further fitted with an external door to the side.