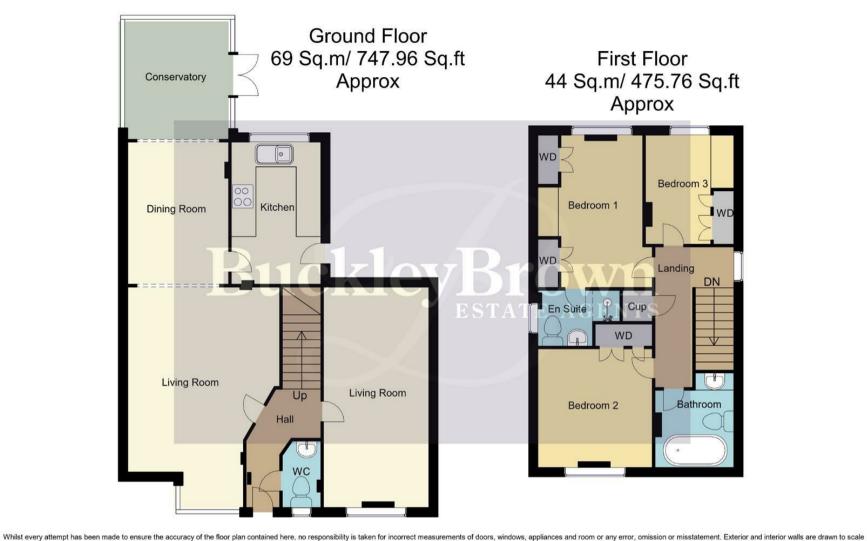

The ground floor offers a versatile front living space that can be tailored to your lifestyle—whether that be a snug lounge, a home office, or even a playroom. The real showstopper is the expansive open-plan living and dining area that flows seamlessly into a bright conservatory, creating a light-filled space that's perfect for both relaxing and entertaining. The contemporary kitchen is fully equipped and perfect all your culinary needs, and there's the added benefit of a stylish downstairs WC.

Upstairs, the home continues to impress with three generously sized double bedrooms, all featuring fitted wardrobes for a streamlined, clutter-free feel. The master bedroom enjoys the added luxury of a private en suite, while the additional bedrooms are served by a family bathroom conveniently located off the landing.

#### Outside

Generous sized paved driveway to the front of the property, allowing for secure off road parking. The rear garden boasts a patio seating area, well maintained lawn and fence surround.

based on interior measurements. Any figure given is for initial guidance only and should not be relied on as basis of valuation. These plans are for marketing purposes only and should be used as such by any prospective purchase. Specially no guarantee is should not be relied on as basis of valuation. These plans are for marketing purposes only and should be used as such by any prospective purchase. Specially no guarantee is given on the total square footage of the property if quoted on this plan. CC Ltd ©2018