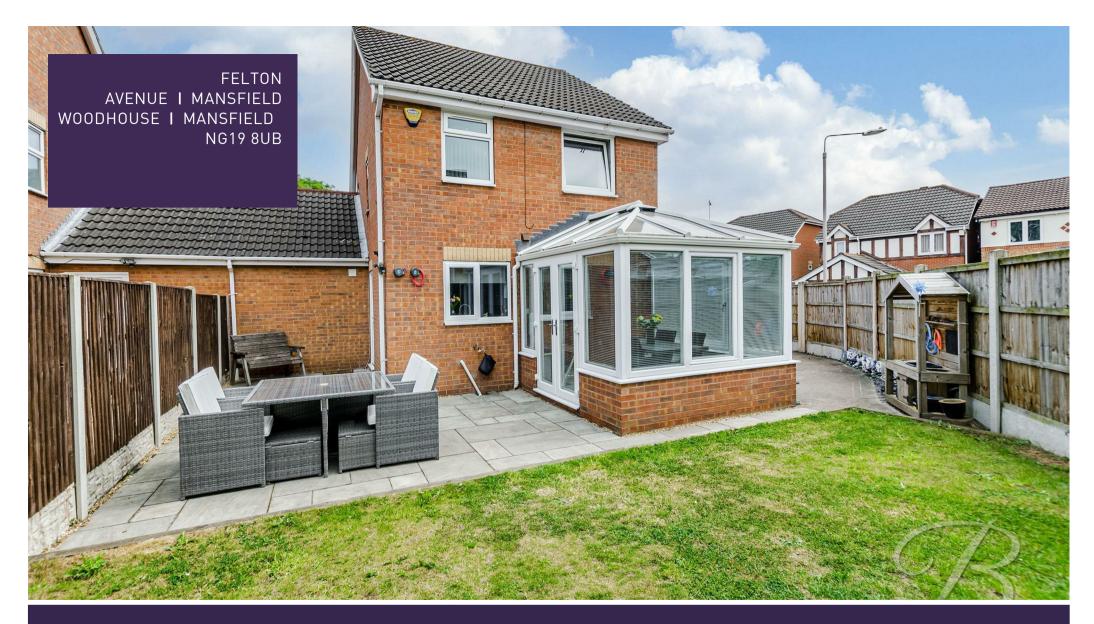

Outside, the property doesn't disappoint. A large paved driveway at the front offers plenty of off-street parking, while the rear garden provides a peaceful retreat with a well-maintained lawn, a charming patio seating area, and a secure fenced boundary for added privacy and peace of mind.

#### Outside

Generous sized paved driveway to the front of the property, allowing for secure off road parking. The rear garden boasts a patio seating area, well maintained lawn and fence surround.

based on interior measurements. Any figure given is for initial guidance only and should not be relied on as basis of valuation. These plans are for marketing purposes only and should be used as such by any prospective purchase. Specially no guarantee is should not be relied on as basis of valuation. These plans are for marketing purposes only and should be used as such by any prospective purchase. Specially no guarantee is given on the total square footage of the property if quoted on this plan. CC Ltd ©2018