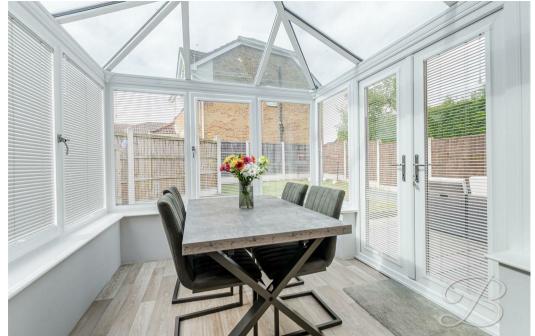

## Conservatory 8'0" x 9'4" Bright and airy space with surrounding windows and patio doors to the side elevation.