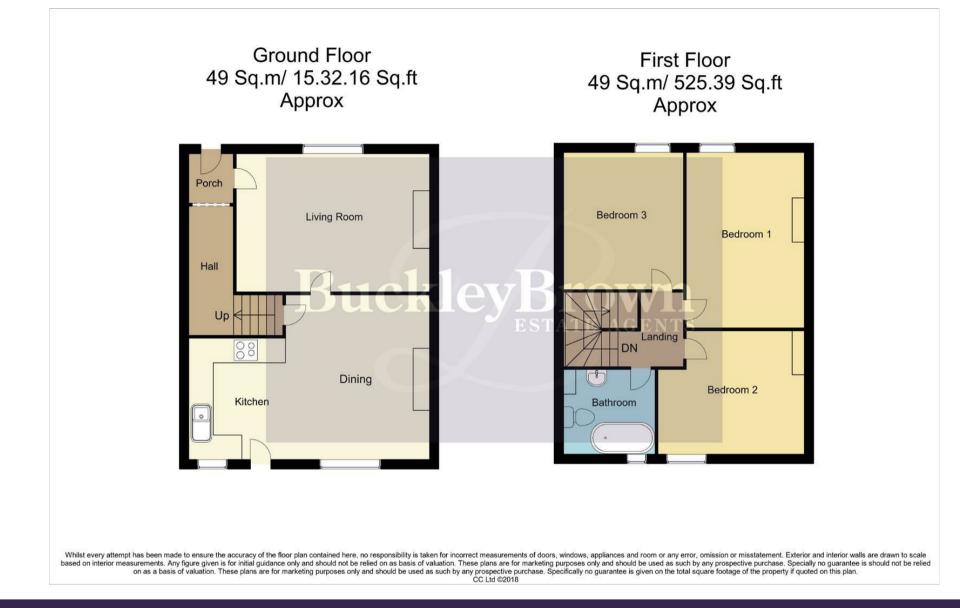

Call today to arrange a viewing!!!

Entrance Hall Surrounding doors provide access into;

Living Room 11'0" x 15'5" With carpeted flooring, feature fireplace and a window to the front elevation.

Kitchen/Dining Room 13'1" x 19'2" Complete with a matching range of cabinetry and ample worktop surfaces. It features an inset sink and drainer, integrated oven, electric hob with hood over and space for appliances. This room doubles as a dining room with ample space for dining furniture. With Windows and a door to the rear elevation.

## Landing

Surrounding doors provide access into;

Bedroom one 9'4" x 14'3" With carpeted flooring, central heating radiator and a window to the front elevation.

Bedroom Two 9'11" x 11'3" With carpeted flooring, central heating radiator and a window to the rear elevation.

Bedroom Three 7'11" x 10'11" With carpeted flooring, central heating radiator and a window to the front elevation.

Bathroom 6'9" x 7'3"

Complete with a three piece suite including a bath, low flush WC and hand wash basin. With a window to the rear elevation.