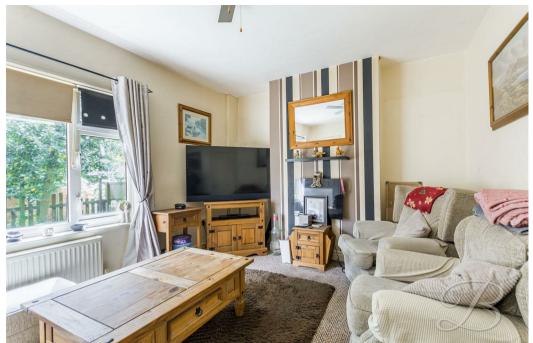

Upon entering the property, you're welcomed into a bright and spacious living room, perfect for relaxing or entertaining guests. Towards the rear, the home opens into an open-plan kitchen and dining area, creating a sociable hub for family meals and everyday living. The kitchen is fitted with a range of base and wall units, with ample space for appliances and dining furniture.

Call today to arrange a viewing!!!

Entrance Hall Surrounding doors provide access into;

Living Room 11'0" x 15'5" With carpeted flooring, feature fireplace and a window to the front elevation.

Kitchen/Dining Room 13'1" x 19'2" Complete with a matching range of cabinetry and ample worktop surfaces. It features an inset sink and drainer, integrated oven, electric hob with hood over and space for appliances. This room doubles as a dining room with ample space for dining furniture. With Windows and a door to the rear elevation.