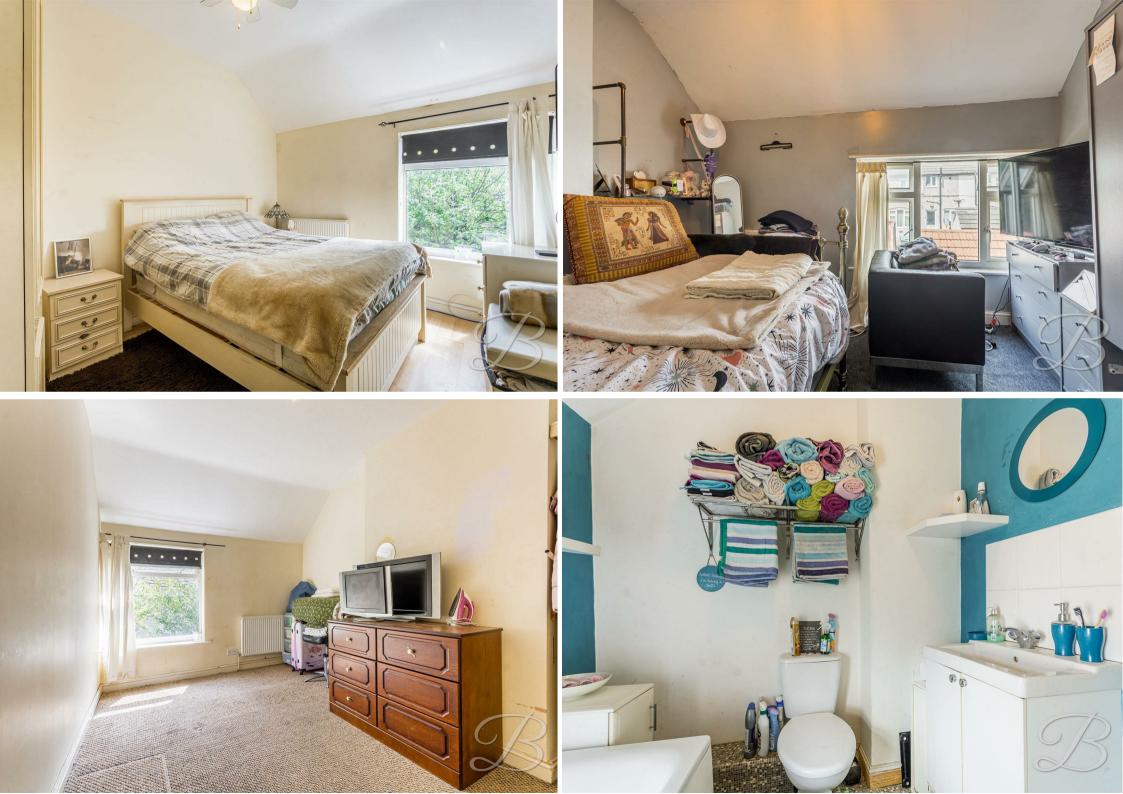

Upstairs, the property boasts three generously sized bedrooms, all of which offer ample space. The main bathroom is fitted with a modern three-piece suite, including a bathtub with shower over, wash basin, and WC.

## Landing

Surrounding doors provide access into;

Bedroom one 9'4" x 14'3" With carpeted flooring, central heating radiator and a window to the front elevation.

Bedroom Two 9'11" x 11'3" With carpeted flooring, central heating radiator and a window to the rear elevation.

Bedroom Three 7'11" x 10'11" With carpeted flooring, central heating radiator and a window to the front elevation.

Bathroom 6'9" x 7'3"

Complete with a three piece suite including a bath, low flush WC and hand wash basin. With a window to the rear elevation.