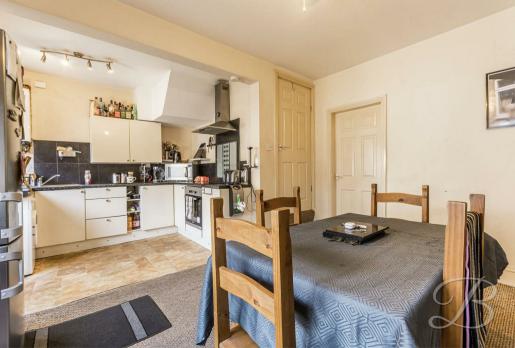

Upon entering the property, you're welcomed into a bright and spacious living room, perfect for relaxing or entertaining guests. Towards the rear, the home opens into an open-plan kitchen and dining area, creating a sociable hub for family meals and everyday living. The kitchen is fitted with a range of base and wall units, with ample space for appliances and dining furniture.

Call today to arrange a viewing!!!

Entrance Hall Surrounding doors provide access into;

Living Room 11'0" x 15'5" With carpeted flooring, feature fireplace and a window to the front elevation.

Kitchen/Dining Room 13'1" x 19'2" Complete with a matching range of cabinetry and ample worktop surfaces. It features an inset sink and drainer, integrated oven, electric hob with hood over and space for appliances. This room doubles as a dining room with ample space for dining furniture. With Windows and a door to the rear elevation.