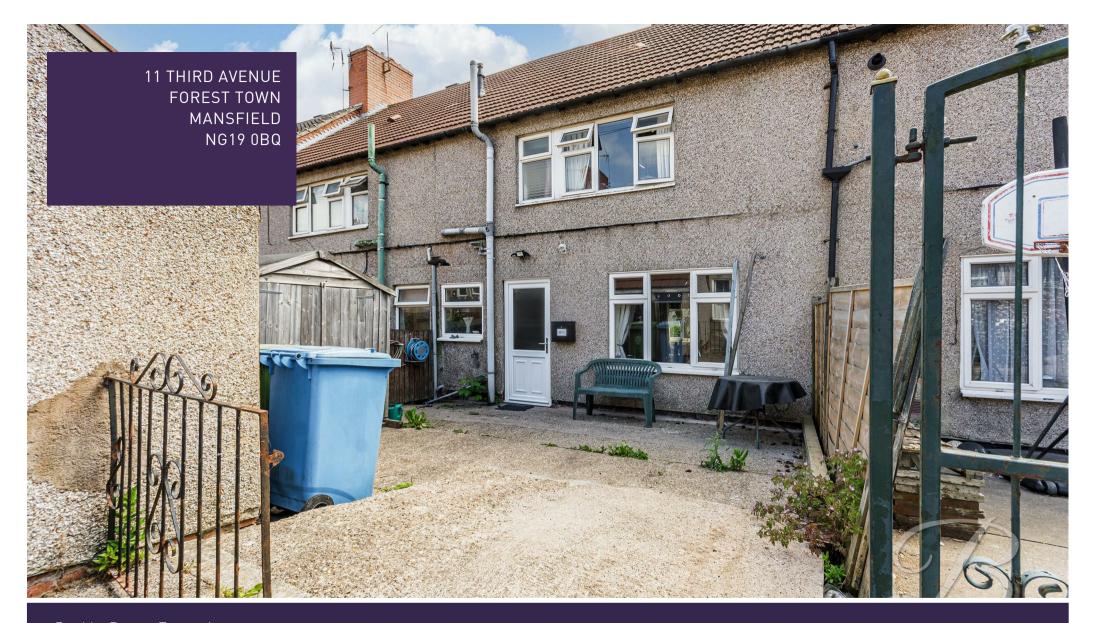

Externally, the front of the property enjoys a lawn area and a pathway leading to the front door. To the rear, the garden has been designed for low maintenance, featuring a fully paved patio area—ideal for outdoor seating, entertaining, or can be utilised as additional off-road parking via rear access.

Outside

The front of the property features a lawn with a pathway leading to the front door. To the rear, the garden is designed for low maintenance with a paved patio area that provides versatile use—ideal for outdoor seating or can be utilised as vehicle parking if needed.