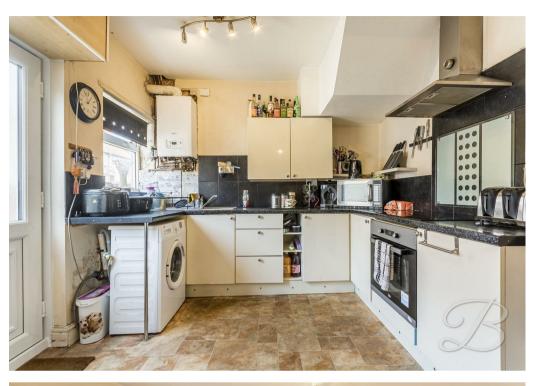

Upon entering the property, you're welcomed into a bright and spacious living room, perfect for relaxing or entertaining guests. Towards the rear, the home opens into an open-plan kitchen and dining area, creating a sociable hub for family meals and everyday living. The kitchen is fitted with a range of base and wall units, with ample space for appliances and dining furniture.

Call today to arrange a viewing!!!

Entrance Hall Surrounding doors provide access into;

Living Room 11'0" x 15'5" With carpeted flooring, feature fireplace and a window to the front elevation.

Kitchen/Dining Room 13'1" x 19'2" Complete with a matching range of cabinetry and ample worktop surfaces. It features an inset sink and drainer, integrated oven, electric hob with hood over and space for appliances. This room doubles as a dining room with ample space for dining furniture. With Windows and a door to the rear elevation.