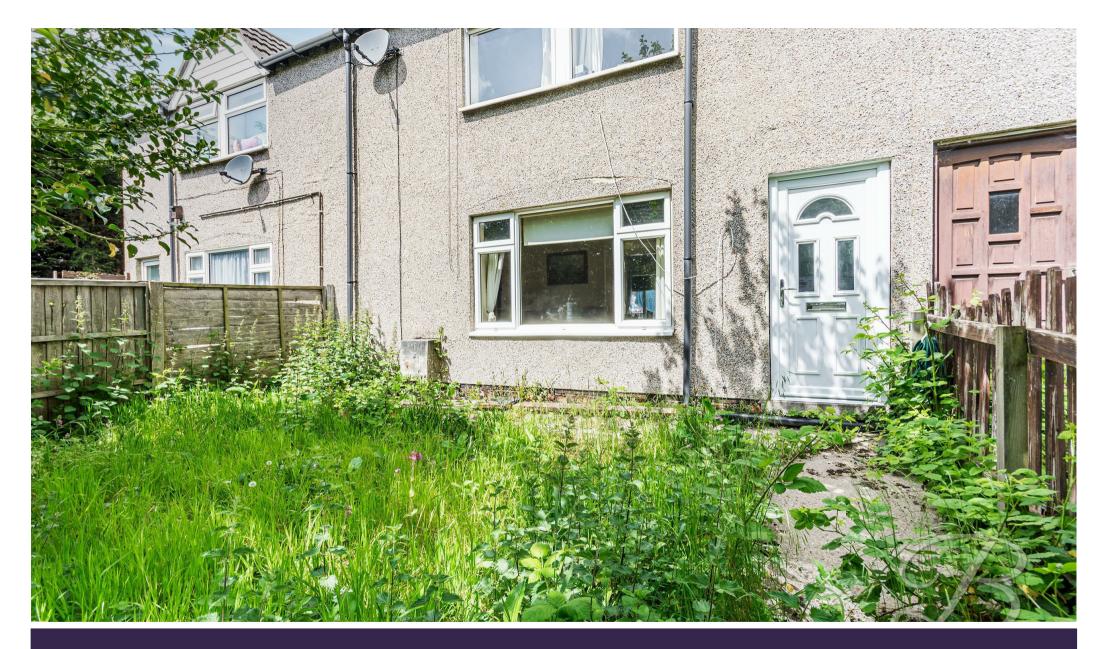

Externally, the front of the property enjoys a lawn area and a pathway leading to the front door. To the rear, the garden has been designed for low maintenance, featuring a fully paved patio area—ideal for outdoor seating, entertaining, or can be utilised as additional off-road parking via rear access.

Outside

The front of the property features a lawn with a pathway leading to the front door. To the rear, the garden is designed for low maintenance with a paved patio area that provides versatile use—ideal for outdoor seating or can be utilised as vehicle parking if needed.