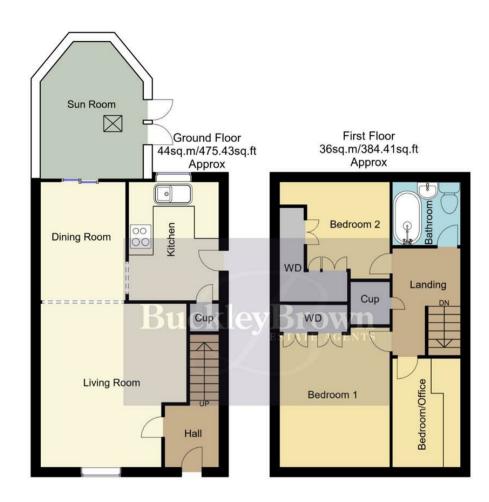

The home features an entrance hall leading to a spacious lounge, which flows seamlessly into the dining room. From here, patio doors open into a sun room with an insulated roof, making it a comfortable space throughout the year. The modern kitchen is fitted with a sleek range of stunning high-gloss units and comes equipped with integrated appliances.

Upstairs offers three well-sized bedrooms. There are two doubles and one single, along with a modern bathroom featuring a beautiful three-piece suite comprising an L-shaped bath with shower over, vanity unit, and low-level WC.

## Dining Room 7'3" x 9'8"

Versatile space offering ample room for your desired furnishings. With access through to the kitchen and sliding doors leading into a sun room.

# Kitchen 7'8" x 9'6"

Complete with a range of matching wall and base gloss cabinets, an inset sink with drainer, integrated appliances and generous worktops. Fitted cupboard located under the stairs. Finished with a window to the rear and an external door to the side elevation.

## Sun Room 7'3" x 11'4"

Bright and airy sun room with surrounding windows, a velux window and patio doors opening to the side elevation, bringing the outside inside.

### Landing

With a fitted storage cupboard and further access to;

#### Bedroom One 9'3" x 13'5"

With carpeted flooring, central heating radiator, built in wardrobes and a window to the front elevation.

# Bedroom Two 9'3" x 9'9"

With carpeted flooring, central heating radiator, built in wardrobes and a window to the rear elevation.

Bedroom Three/Office 6'0" x 9'1"

With carpeted flooring, central heating radiator, built in full length worktop and a window to the front elevation.

## Bathroom 6'0" x 5'3"

Three piece suite comprising of a hand wash basin, low flush WC and a bath with an overhead shower for added convenience.

#### Outside

Decorative shrubs with a paved driveway,

garage and a path leading to the front door. The rear garden hosts a stunning patio with split planting areas.

Whilst every attempt has been made to ensure the accuracy of the floor plan contained here, no responsibility is taken for incorrect measurements of doors, windows, appliances and room or any error, omission or misstatement. Exterior and interior walls are drawn to scale based on interior measurements. Any figure given is for initial guidance only and should not be relied on as basis of valuation. These plans are for marketing purposes only and should be used as such by any prospective purchase. Specially no guarantee is should not be relied on as a basis of valuation. These plans are for marketing purposes only and should be used as such by any prospective purchase. Specifically no guarantee is given on the total square footage of the property if quoted on this plan.