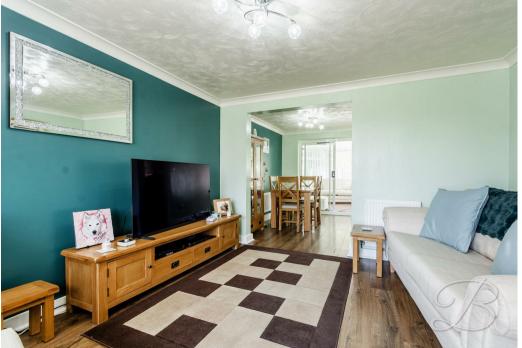

The home features an entrance hall leading to a spacious lounge, which flows seamlessly into the dining room. From here, patio doors open into a sun room with an insulated roof, making it a comfortable space throughout the year. The modern kitchen is fitted with a sleek range of stunning high-gloss units and comes equipped with integrated appliances.

## Dining Room 7'3" x 9'8"

Versatile space offering ample room for your desired furnishings. With access through to the kitchen and sliding doors leading into a sun room.