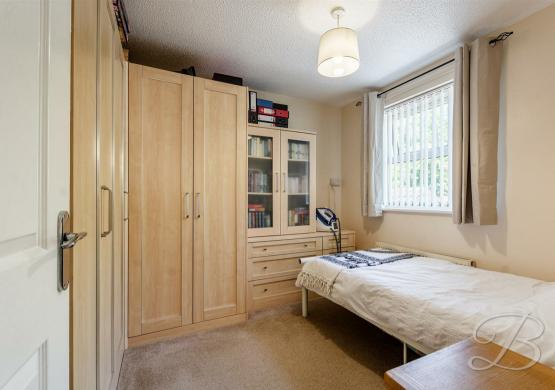

# Bedroom Two 9'3" x 9'9"

With carpeted flooring, central heating radiator, built in wardrobes and a window to the rear elevation.

Bedroom Three/Office 6'0" x 9'1"

With carpeted flooring, central heating radiator, built in full length worktop and a window to the front elevation.