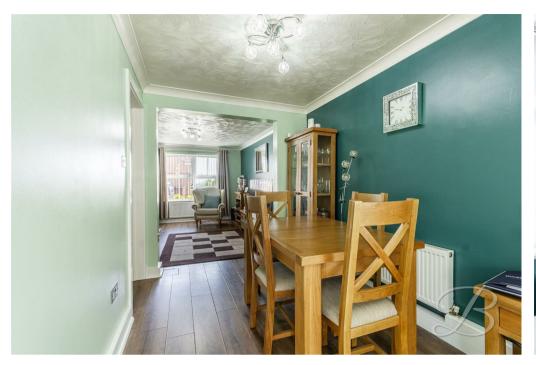

## Dining Room 7'3" x 9'8"

Versatile space offering ample room for your desired furnishings. With access through to the kitchen and sliding doors leading into a sun room.

## Sun Room 7'3" x 11'4"

Bright and airy sun room with surrounding windows, a velux window and patio doors opening to the side elevation, bringing the outside inside.