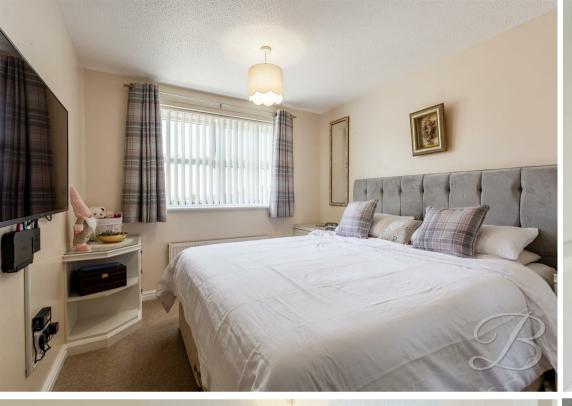

#### Bedroom One 9'3" x 13'5"

With carpeted flooring, central heating radiator, built in wardrobes and a window to the front elevation.