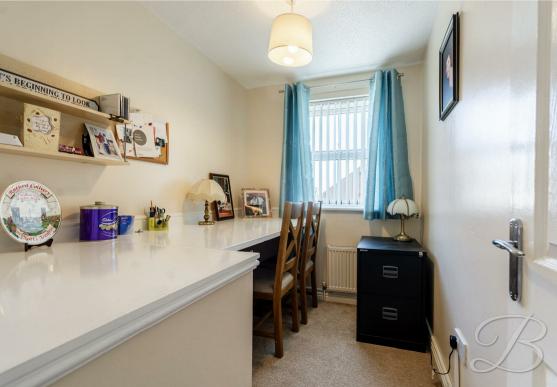

# Bedroom Two 9'3" x 9'9"

With carpeted flooring, central heating radiator, built in wardrobes and a window to the rear elevation.

Bedroom Three/Office 6'0" x 9'1"

With carpeted flooring, central heating radiator, built in full length worktop and a window to the front elevation.