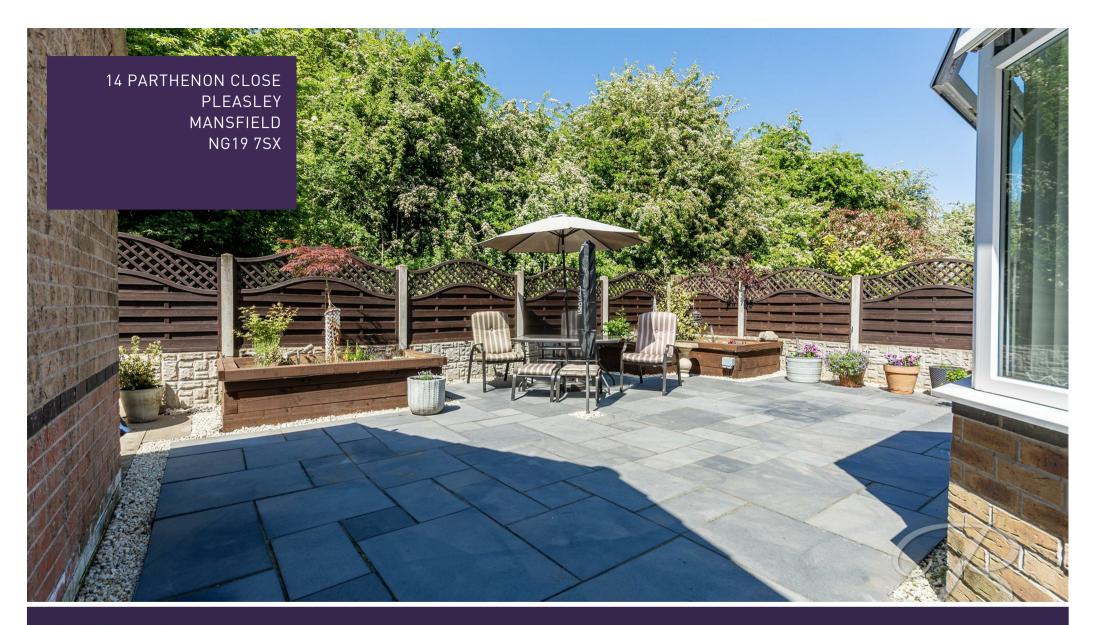

Externally, the property benefits from off-street parking via a shared access driveway, a landscaped, low-maintenance rear garden with attractive paving stone and raised planters, and a front garden with established shrubs and plants.

#### Outside

Decorative shrubs with a paved driveway,

garage and a path leading to the front door. The rear garden hosts a stunning patio with split planting areas.

Whilst every attempt has been made to ensure the accuracy of the floor plan contained here, no responsibility is taken for incorrect measurements of doors, windows, appliances and room or any error, omission or misstatement. Exterior and interior walls are drawn to scale based on interior measurements. Any figure given is for initial guidance only and should not be relied on as basis of valuation. These plans are for marketing purposes only and should be used as such by any prospective purchase. Specially no guarantee is should not be relied on as a basis of valuation. These plans are for marketing purposes only and should be used as such by any prospective purchase. Specifically no guarantee is given on the total square footage of the property if quoted on this plan.