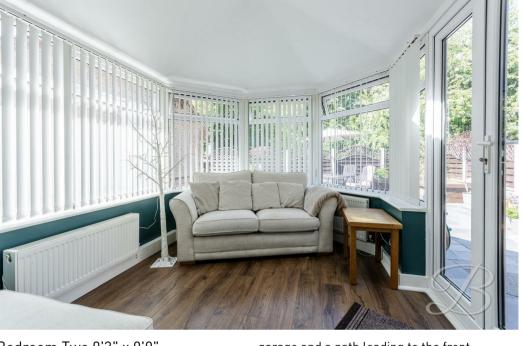

## Sun Room 7'3" x 11'4"

Bright and airy sun room with surrounding windows, a velux window and patio doors opening to the side elevation, bringing the outside inside.