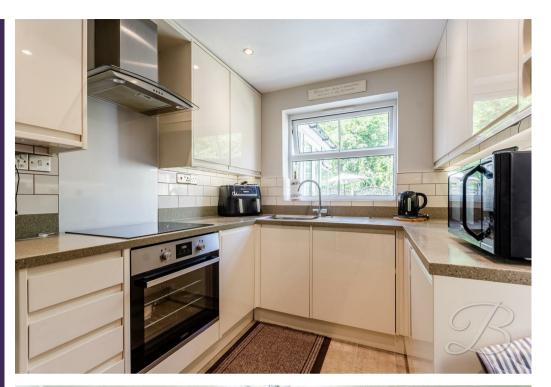

The home features an entrance hall leading to a spacious lounge, which flows seamlessly into the dining room. From here, patio doors open into a sun room with an insulated roof, making it a comfortable space throughout the year. The modern kitchen is fitted with a sleek range of stunning high-gloss units and comes equipped with integrated appliances.

# Kitchen 7'8" x 9'6"

Complete with a range of matching wall and base gloss cabinets, an inset sink with drainer, integrated appliances and generous worktops. Fitted cupboard located under the stairs. Finished with a window to the rear and an external door to the side elevation.