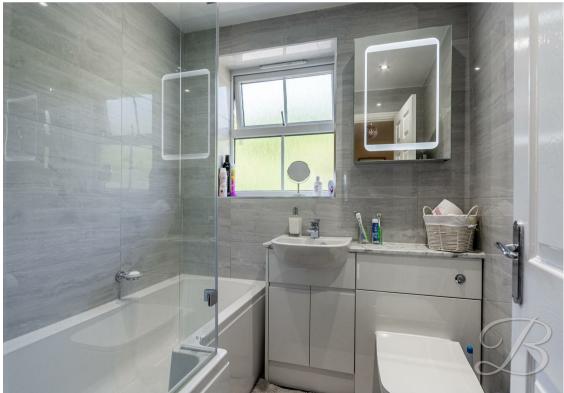

Upstairs offers three well-sized bedrooms. There are two doubles and one single, along with a modern bathroom featuring a beautiful three-piece suite comprising an L-shaped bath with shower over, vanity unit, and low-level WC.

## Bathroom 6'0" x 5'3"

Three piece suite comprising of a hand wash basin, low flush WC and a bath with an overhead shower for added convenience.