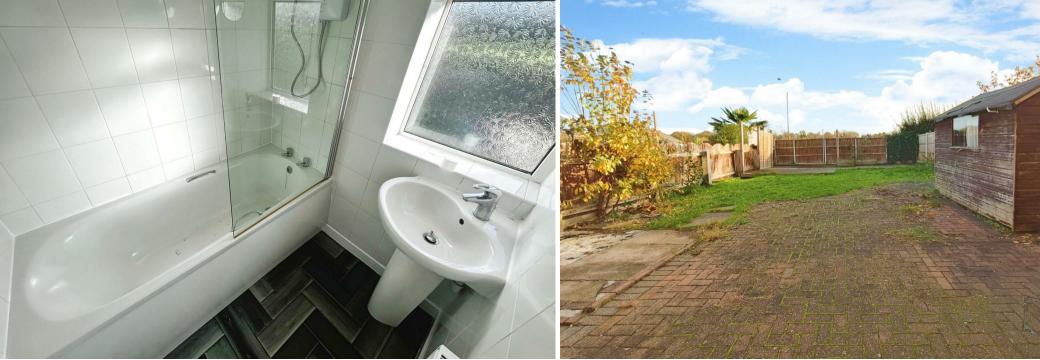

#### Bathroom

Fitted with a panelled bath and pedestal wash hand basin. With an opaque window to the rear elevation.

#### Outside

To the front there is a hard standing area to the front elevation, offering the potential for ample off-street parking. There is also an enclosed rear garden, featuring a patio area with the rest being mainly laid to lawn. In addition, there is a useful brick built store.