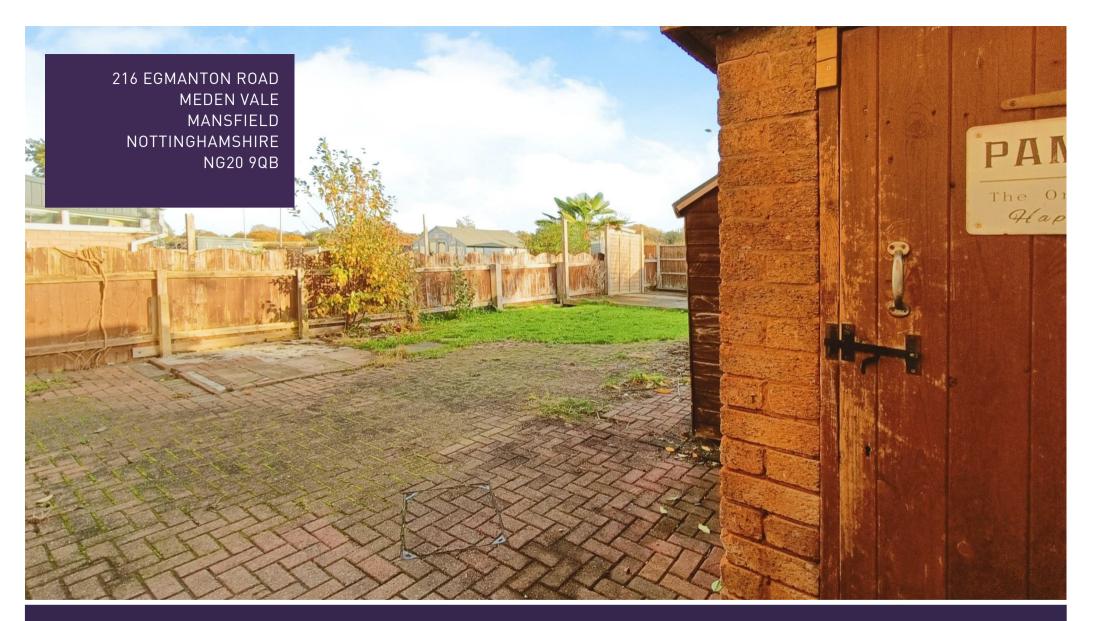

#### Outside

To the front there is a hard standing area to the front elevation, offering the potential for ample off-street parking. There is also an enclosed rear garden, featuring a patio area with the rest being mainly laid to lawn. In addition, there is a useful brick built store.