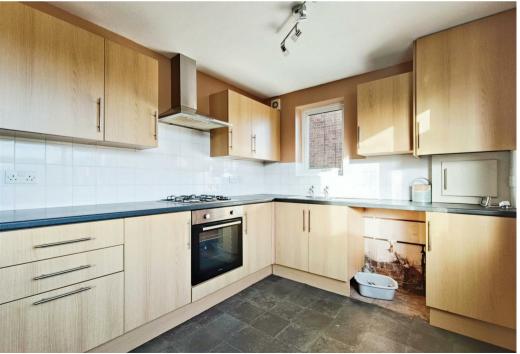

As you are welcomed into the inviting entrance hallway, the first room which will catch your eye is the lounge. The lounge is light and airy and is presented with a neutral decor. There is a generously sized kitchen/diner complete with a matching range of wall and base units. The kitchen/diner offers ample space for a dining table and chairs, making it an ideal space for entertaining friends and family.

### Kitchen/Diner

Fitted with a matching range of wall and base units with sink and drainer set into work surface. There is space and plumbing for a washing machine, and further space for a fridge/freezer. With a window to the rear elevation, central heating radiator and door which provides access onto the rear garden for convenience.