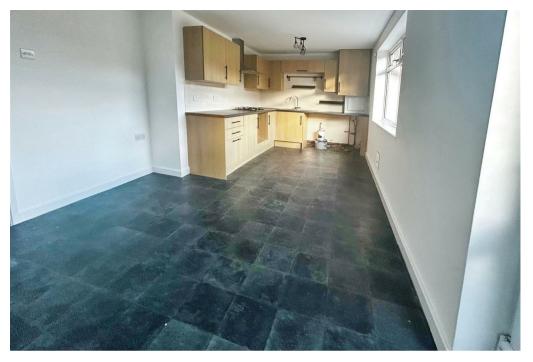

As you are welcomed into the inviting entrance hallway, the first room which will catch your eye is the lounge. The lounge is light and airy and is presented with a neutral decor. There is a generously sized kitchen/diner complete with a matching range of wall and base units. The kitchen/diner offers ample space for a dining table and chairs, making it an ideal space for entertaining friends and family.

### Kitchen/Diner

Fitted with a matching range of wall and base units with sink and drainer set into work surface. There is space and plumbing for a washing machine, and further space for a fridge/freezer. With a window to the rear elevation, central heating radiator and door which provides access onto the rear garden for convenience.