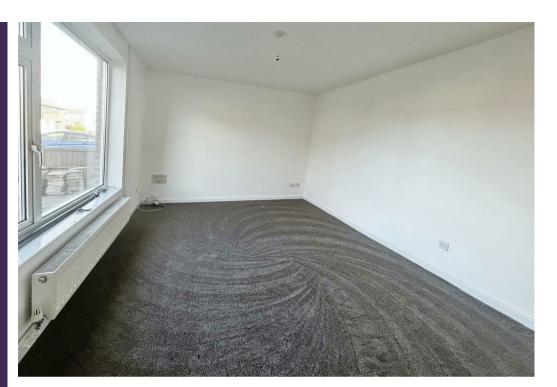

#### Lounge

With a window to the front elevation and a central heating radiator.

#### Bedroom One

With a window to the rear elevation and a central heating radiator.

## Bedroom Two

With a window to the front elevation and a central heating radiator.

#### Bedroom Three

With a window to the front elevation and a central heating radiator.