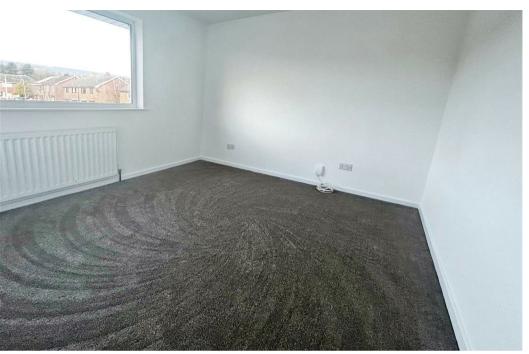

#### Bedroom One

With a window to the rear elevation and a central heating radiator.

## Bedroom Two

With a window to the front elevation and a central heating radiator.

#### Bedroom Three

With a window to the front elevation and a central heating radiator.