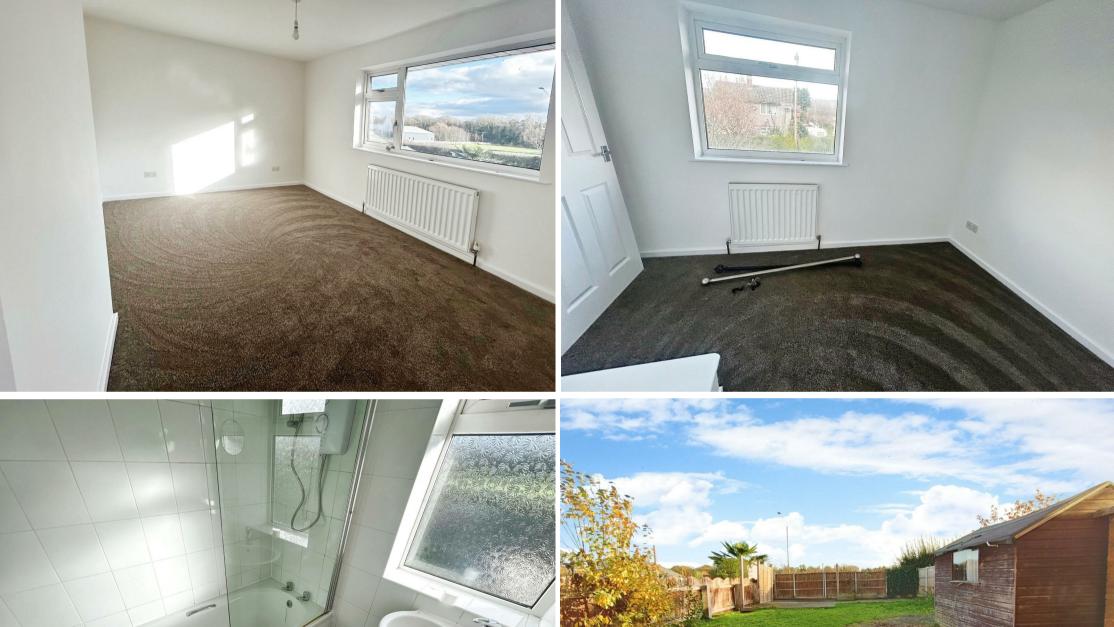

#### Bedroom One

With a window to the rear elevation and a central heating radiator.

## Bedroom Two

With a window to the front elevation and a central heating radiator.

#### Bedroom Three

With a window to the front elevation and a central heating radiator.

#### Bathroom

Fitted with a panelled bath and pedestal wash hand basin. With an opaque window to the rear elevation.

#### Outside

To the front there is a hard standing area to the front elevation, offering the potential for ample off-street parking. There is also an enclosed rear garden, featuring a patio area with the rest being mainly laid to lawn. In addition, there is a useful brick built store.