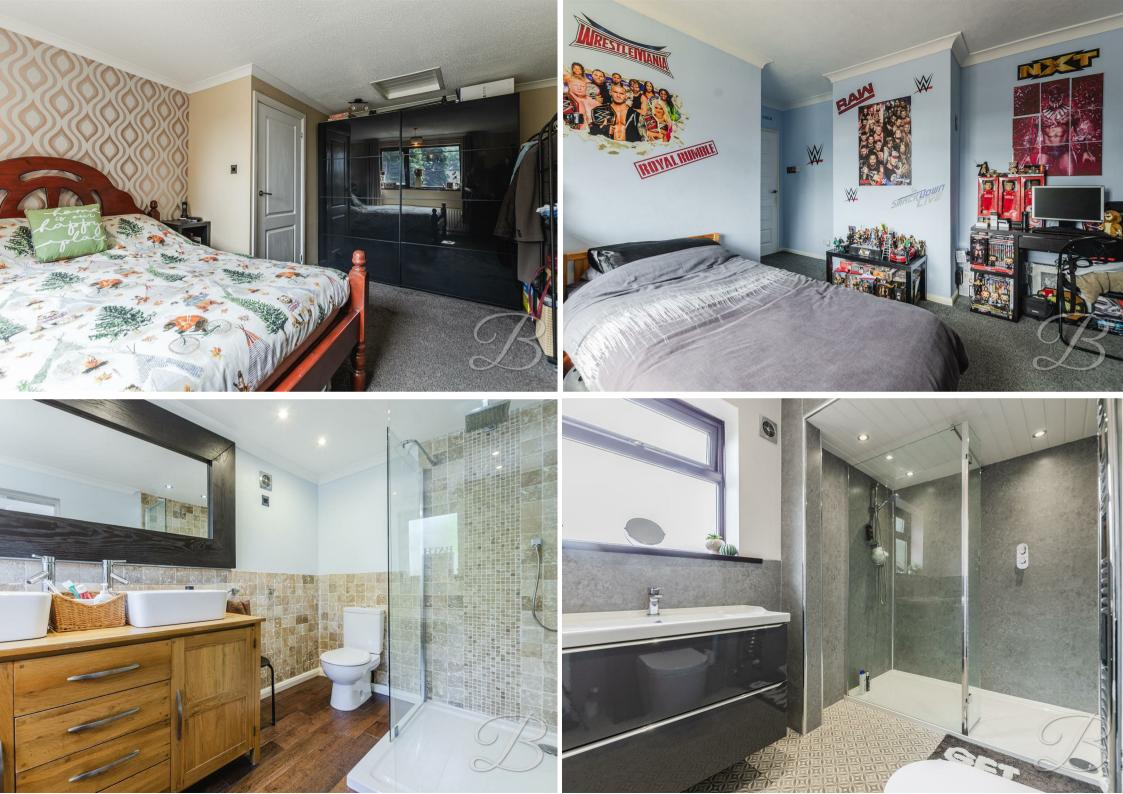

A unique split staircase layout offers privacy and separation between the master suite and the remaining bedrooms. One staircase leads directly to the master bedroom, complete with its own impressive five-piece en-suite bathroom. A second staircase from the hallway leads to a further landing, where you'll find three generously sized bedrooms, each offering comfortable proportions and plenty of natural light. A modern shower room serves this level.

#### Bedroom One

Accessible via the lower reception room. Carpeted flooring, central heating radiator and dual aspect windows to the front and rear. Benefits from its very own en suite facility.

## En Suite

Five piece suite comprising of a double hand wash basin, low flush WC, shower and a bath. Window to the front elevation.

Bedroom Two Carpeted flooring, central heating radiator and a window to the front elevation.

# Shower Room

Large three piece suite including a hand wash basin, low flush WC and a shower.