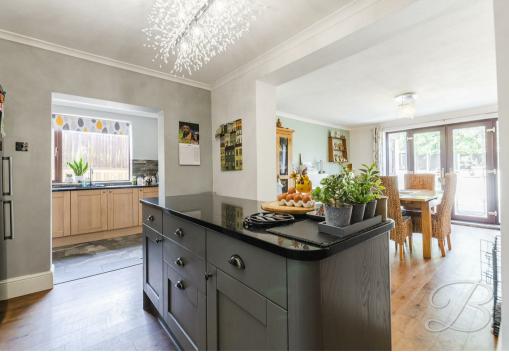

Upon entry, you're welcomed into a generous modern kitchen, featuring a central island, extensive worktop space, and ample storage—perfect for busy family life. The kitchen flows into a bright dining area with double doors opening out to the rear garden, creating a seamless indoor-outdoor connection. To the front, a spacious main living room enjoys a large bay window, allowing natural light to flood the room. A second reception room offers fantastic versatility—ideal as a snug, home office or guest lounge. Completing the ground floor is a well-appointed downstairs WC.

### Kitchen Through To Dining Room 12'9" x 22'8"

Additional kitchen space with an island feature perfect for meal prepping or entertaining guests.

#### **Dining Room**

Spacious room offering ample room for your desired furnishings, fitted with a feature fireplace and patio doors opening to the rear garden.