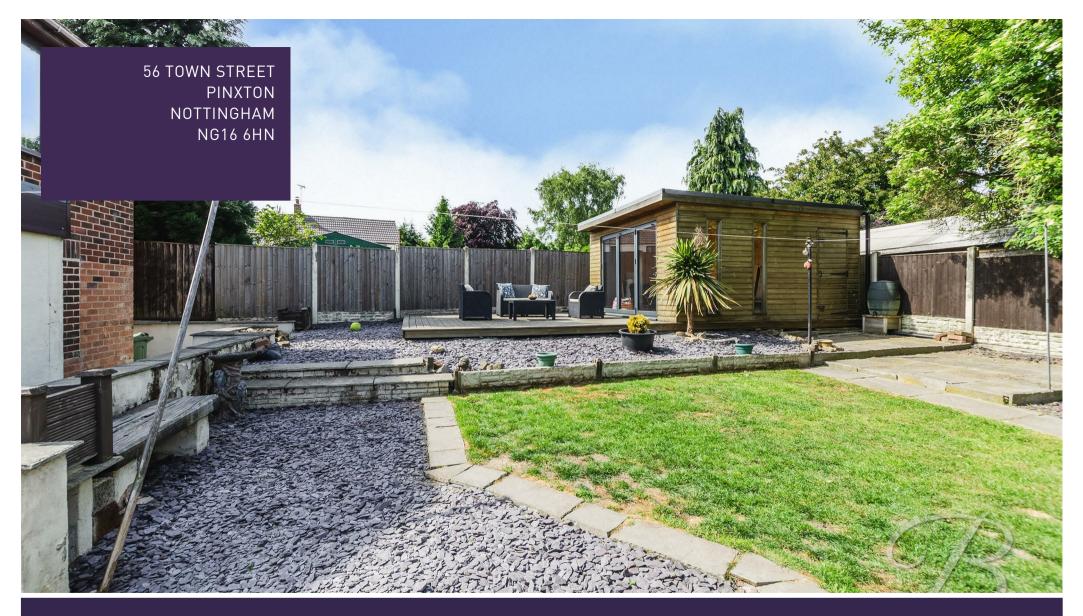

The property sits behind secure private gates, offering both privacy and peace of mind. The gated entrance opens onto a spacious, fully paved driveway that can accommodate multiple vehicles with ease. The rear garden has been thoughtfully landscaped to create a multi-functional outdoor space, perfect for both relaxing and entertaining. A raised lawn provides a great area for those outdoor activities, whilst the decked and patio seating areas provide a perfect space for outdoor dining, sunbathing or hosting summer BBQ's. In addition, the garden includes a charming summer house, which can serve as a home office, studio or peaceful retreat.

#### Summer House

A stylish summer house with sleek bi-folding doors - perfect to enjoy all year round.

## Outside

Secure frontage accessed via private gates, leading to a large paved driveway. The rear garden hosts a raised lawn, both decked and patio seating areas along with a summer house and store shed.