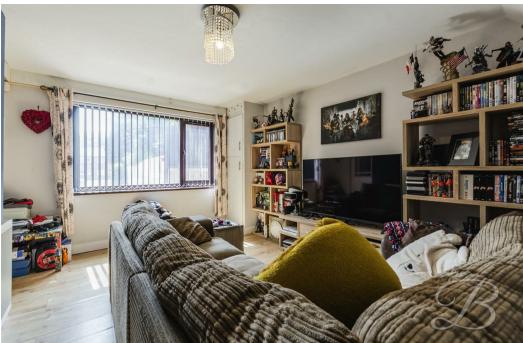

## Living Room 16'0" x 16'2"

With carpeted flooring, central heating radiator, large bay window to front elevation and housing

the stairs to the first floor accommodation. Access to an inner hallway with stairs leading to the first floor, which hosts bedroom 2, 3 & 4 along with the main bathroom.