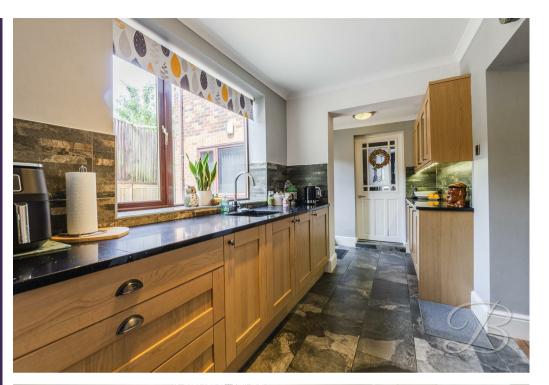

Upon entry, you're welcomed into a generous modern kitchen, featuring a central island, extensive worktop space, and ample storage—perfect for busy family life. The kitchen flows into a bright dining area with double doors opening out to the rear garden, creating a seamless indoor-outdoor connection. To the front, a spacious main living room enjoys a large bay window, allowing natural light to flood the room. A second reception room offers fantastic versatility—ideal as a snug, home office or guest lounge. Completing the ground floor is a well-appointed downstairs WC.

## Kitchen 5'8" x 13'10"

Complete with a range of matching cabinets, inset sink with drainer and all essential integrated appliances. Fitted with windows and an external door to the side elevation. Additional access through to an inner hallway.