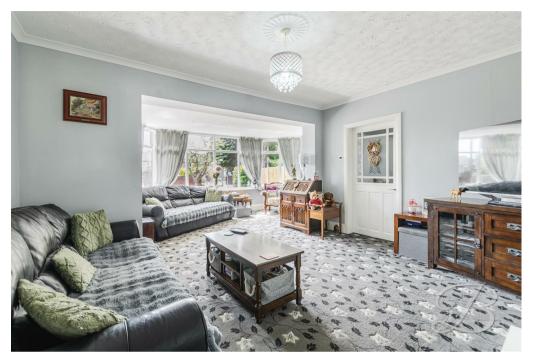

Upon entry, you're welcomed into a generous modern kitchen, featuring a central island, extensive worktop space, and ample storage—perfect for busy family life. The kitchen flows into a bright dining area with double doors opening out to the rear garden, creating a seamless indoor-outdoor connection. To the front, a spacious main living room enjoys a large bay window, allowing natural light to flood the room. A second reception room offers fantastic versatility—ideal as a snug, home office or guest lounge. Completing the ground floor is a well-appointed downstairs WC.

## Living Room 16'0" x 16'2"

With carpeted flooring, central heating radiator, large bay window to front elevation and housing

the stairs to the first floor accommodation. Access to an inner hallway with stairs leading to the first floor, which hosts bedroom 2, 3 & 4 along with the main bathroom.