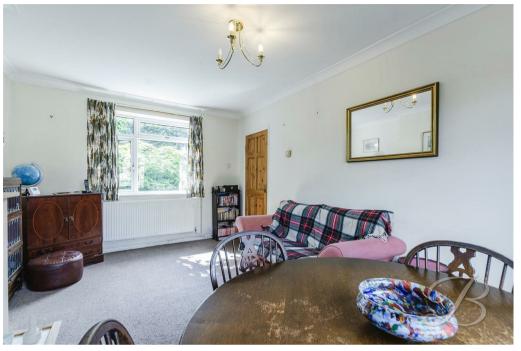

## Living Room 10'11" x 16'2"

Carpeted living room with central heating radiator, a feature fireplace, and a window to the rear elevation.