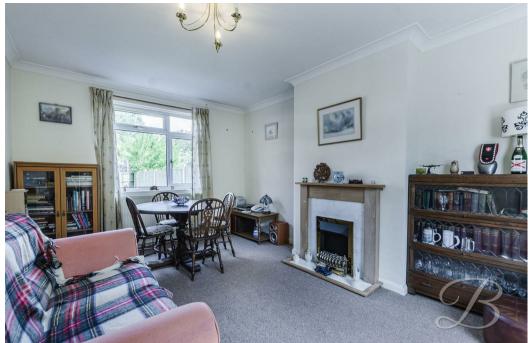

The ground floor features a spacious living room, complete with a charming feature fireplace that adds a cosy, welcoming touch. You will also find a kitchen and dining area with matching cabinets and ample worktop space, along with room for appliances. A separate utility area includes an inset sink and space for additional white goods, while a rear porch leads out to the garden. A handy downstairs WC completes the ground floor layout.

## Living Room 10'11" x 16'2"

Carpeted living room with central heating radiator, a feature fireplace, and a window to the rear elevation.