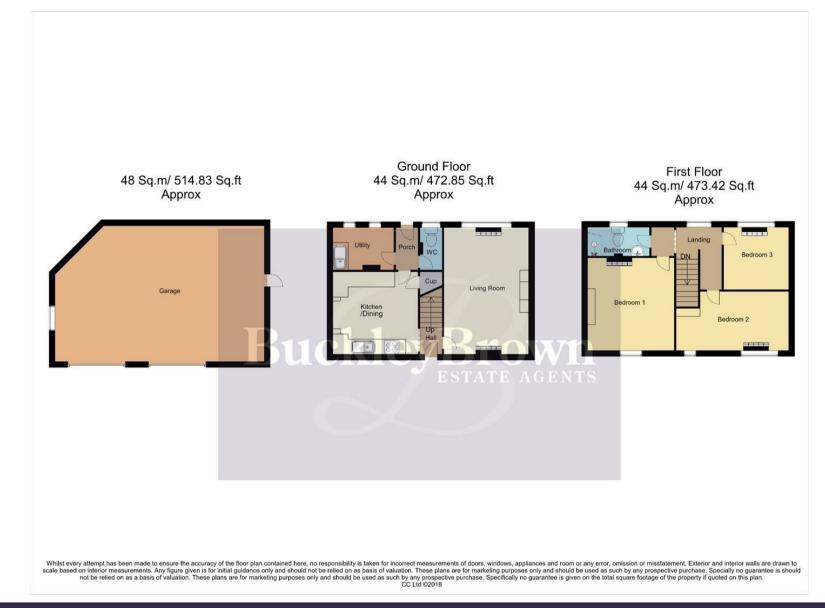

#### Hallway

Carpeted flooring hallway leading into all ground floor rooms.

### Kitchen/Dining 10'7" x 10'11"

Laminate flooring kitchen matching cabinets and ample work top space, space for appliances and a dining table and chairs, an inset sink and a window to the front elevation.

## Utility 5'5" x 7'10"

Handy utility area with space for appliances, an inset sink and windows to the rear elevation.

## Porch

Entrance from the rear garden- perfect space for shoes and coats.

WC 2'10" x 5'5" Low flush WC.

## Living Room 10'11" x 16'2"

Carpeted living room with central heating radiator, a feature fireplace, and a window to the rear elevation.

## Landing

Landing with access to all first floor rooms.

## Bedroom One 11'2" x 11'10"

Master bedroom with carpeted flooring, central heating radiator and a window to the front elevation.

Bedroom Two 7'9" x 14'6" Spacious bedroom with carpeted flooring, central heating radiator and window to the front elevation.

Bedroom Three 8'0" x 8'4" Carpeted flooring, central heating radiator and window to the rear elevation.

## Bathroom 3'8" x 8'0" Three piece suite with low flush WC, hand wash basin and shower.

## Garage

Large double garage with ample storage or vehicle space.