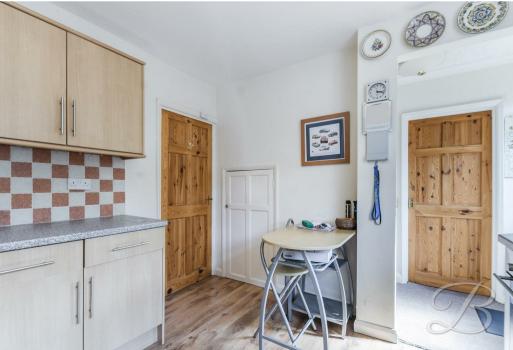

### Kitchen/Dining 10'7" x 10'11"

Laminate flooring kitchen matching cabinets and ample work top space, space for appliances and a dining table and chairs, an inset sink and a window to the front elevation.

## Utility 5'5" x 7'10"

Handy utility area with space for appliances, an inset sink and windows to the rear elevation.