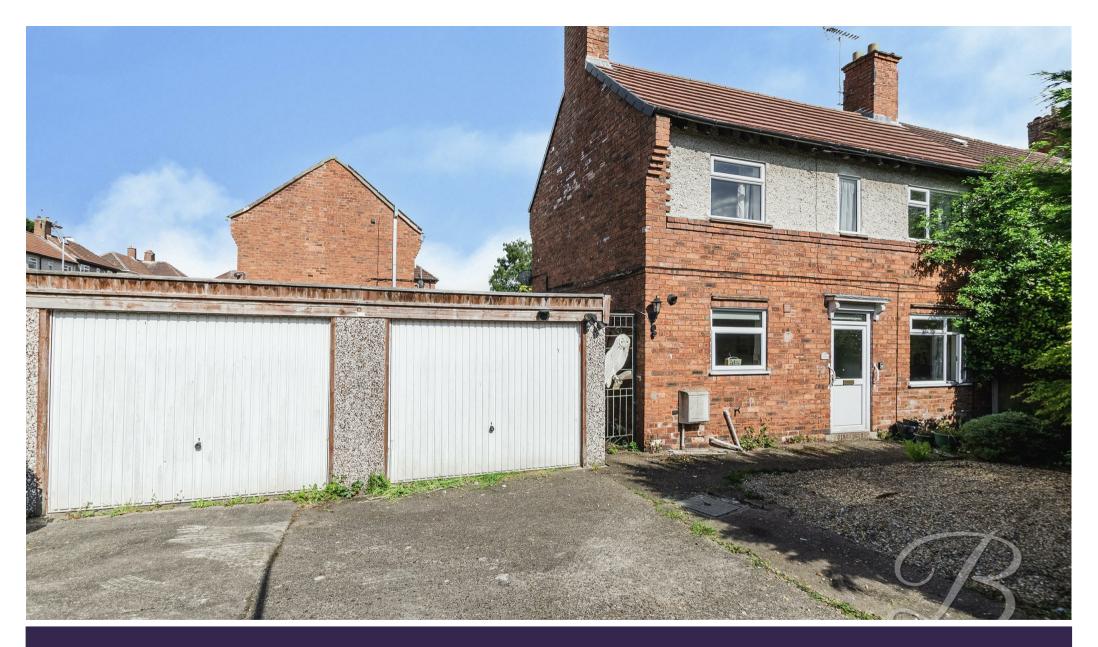

# £180,000 16 SAVILLE STREET I BLIDWORTH I MANSFIELD I NG21 ORP

Outside, the property doesn't disappoint. To the front, a large driveway provides off-road parking for multiple vehicles and leads to a spacious double garage. To the rear, a sizeable and private lawned garden offers plenty of space for outdoor entertaining, children's play, or quiet relaxation. Could this be the one for you? Book in a viewing today!!

## Garage

Large double garage with ample storage or vehicle space.

## Outside

To the front elevation is a spacious driveway with room for multiple cars as well as a double garage. To the rear elevation is a spacious private well maintained garden.

IMPORTANT: we would like to inform prospective purchasers that these sales particulars have been prepared as a general guide only. A detailed survey has not been carried out, nor the services, appliances and fittings tested. Room sizes should not be relied upon for furnishing purposes and are approximate. If floor plans are included, they are for guidance only and illustration purposes only and may not be to scale. If there are any important matters likely to affect your decision to buy, please contact us before viewing the property.