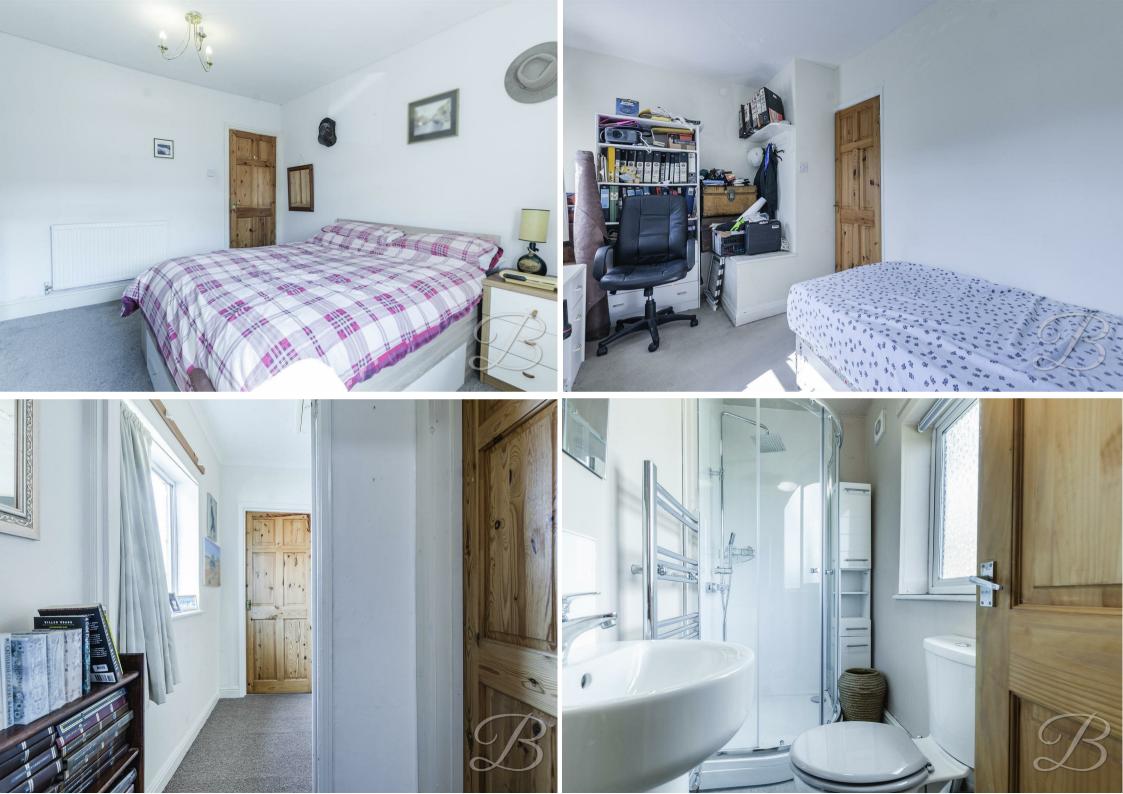

Upstairs, the property boasts three generously sized bedrooms, all offering flexible space for family life or working from home. The first floor is completed by a well-appointed three-piece bathroom suite, providing everything needed for modern family living.

## Bedroom One 11'2" x 11'10"

Master bedroom with carpeted flooring, central heating radiator and a window to the front elevation.

Bedroom Two 7'9" x 14'6" Spacious bedroom with carpeted flooring, central heating radiator and window to the front elevation.

Bedroom Three 8'0" x 8'4" Carpeted flooring, central heating radiator and window to the rear elevation.

## Bathroom 3'8" x 8'0" Three piece suite with low flush WC, hand wash basin and shower.