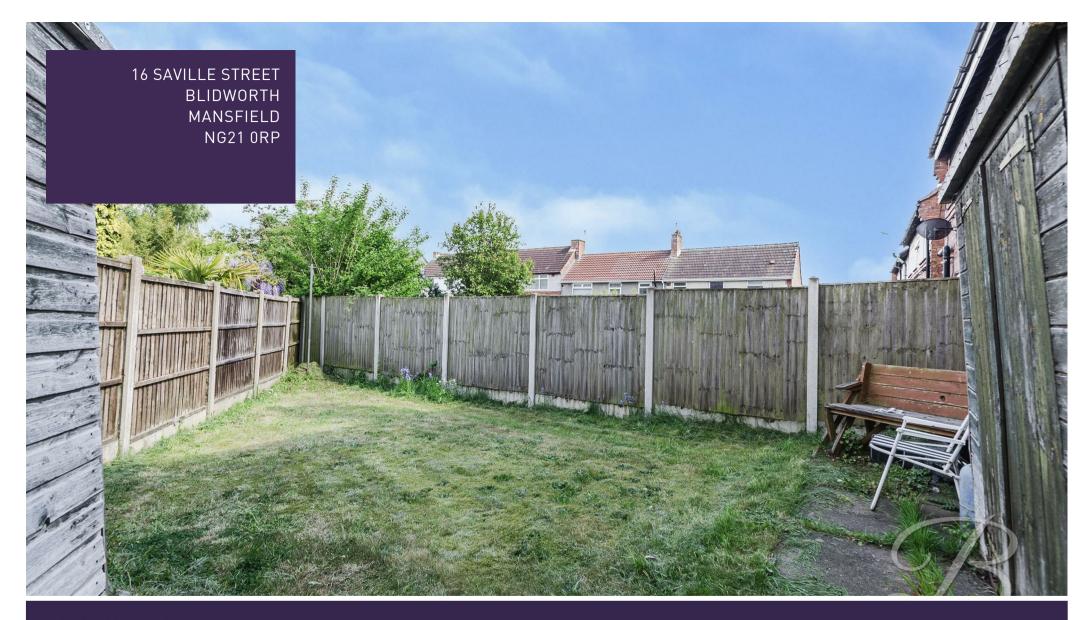

Outside, the property doesn't disappoint. To the front, a large driveway provides off-road parking for multiple vehicles and leads to a spacious double garage. To the rear, a sizeable and private lawned garden offers plenty of space for outdoor entertaining, children's play, or quiet relaxation. Could this be the one for you? Book in a viewing today!!

## Outside

To the front elevation is a spacious driveway with room for multiple cars as well as a double garage. To the rear elevation is a spacious private well maintained garden.

IMPORTANT: we would like to inform prospective purchasers that these sales particulars have been prepared as a general guide only. A detailed survey has not been carried out, nor the services, appliances and fittings tested. Room sizes should not be relied upon for furnishing purposes and are approximate. If floor plans are included, they are for guidance only and illustration purposes only and may not be to scale. If there are any important matters likely to affect your decision to buy, please contact us before viewing the property.