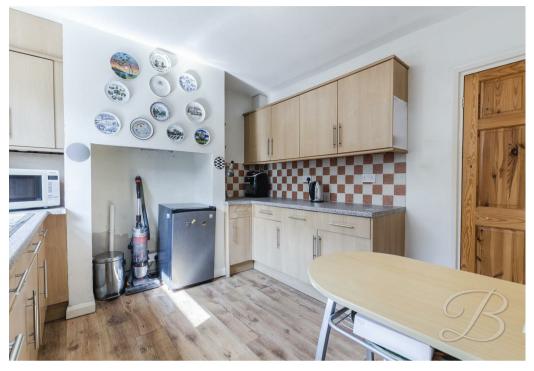

### Kitchen/Dining 10'7" x 10'11"

Laminate flooring kitchen matching cabinets and ample work top space, space for appliances and a dining table and chairs, an inset sink and a window to the front elevation.

## Utility 5'5" x 7'10"

Handy utility area with space for appliances, an inset sink and windows to the rear elevation.