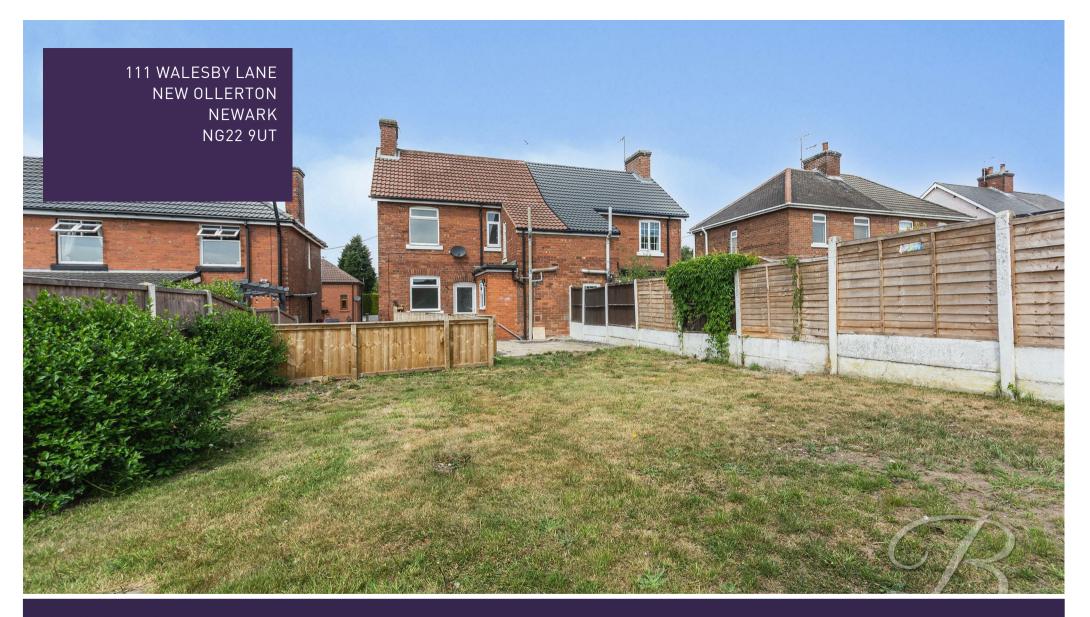

Outside, the property continues to impress with a side driveway offering ample offstreet parking. The rear garden is enclosed and easy to maintain, mainly laid to lawn with a patio area—ideal for relaxing or hosting guests.

## Outside

To the front of the property there is a well maintained lawn and a driveway to the side providing off street parking. To the rear there is a mostly laid to lawn enclosed rear garden with a dedicated slabbed seating area to enjoy your outdoor furniture in the warmer months.