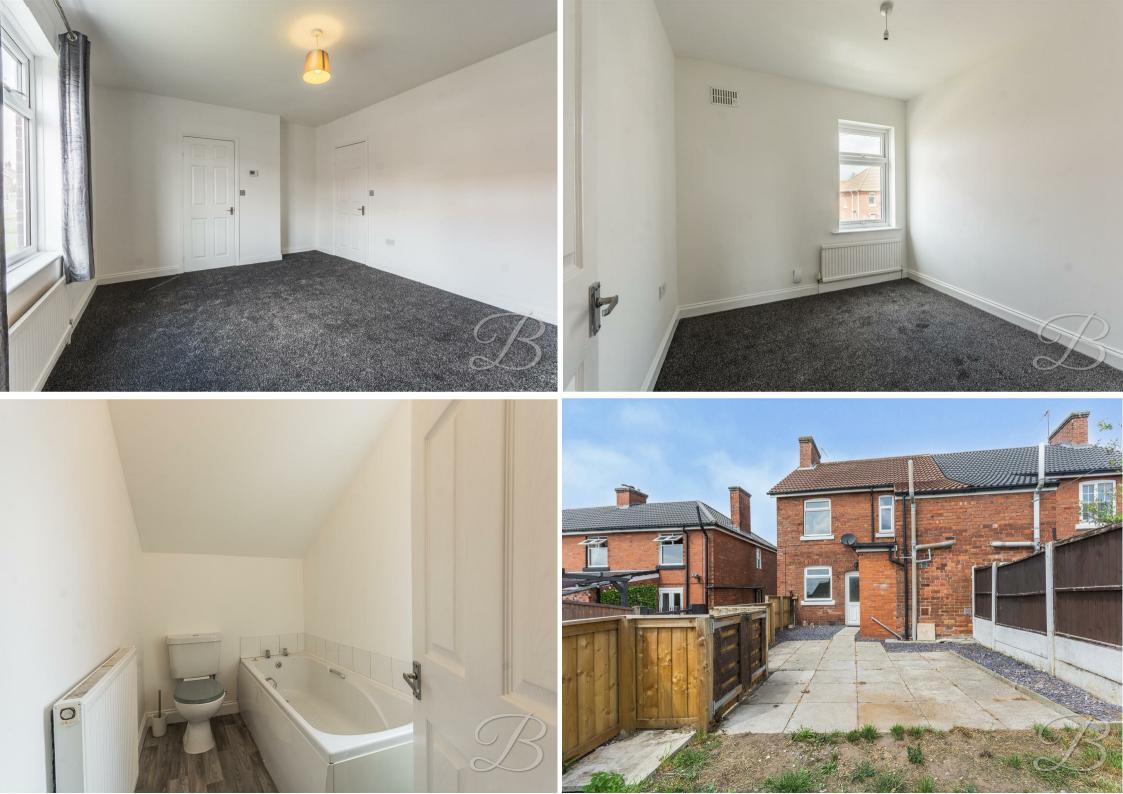

Upstairs, you'll find three generously sized and well-presented bedrooms, including a master with a built-in wardrobe. The modern family bathroom features a sleek white three-piece suite, completing the upper level.

First Floor Landing Having carpet flooring and giving access to;

Bedroom One 10'10" x 11'10" Having carpet flooring, central heating radiator, built in wardrobe and window to front elevation.

Bedroom Two 11'10" x 9'6" Having carpet flooring, central heating radiator and window to rear elevation.

Bedroom Three 8'7" x 9'6" Having carpet flooring, central heating radiator and window to front elevation.

Bathroom 4'11" x 8'2" Complete with a three piece suite comprising of panelled bath, low flush w/c, pedestal hand wash basin, central heating radiator, Vinyl flooring and window to side elevation.