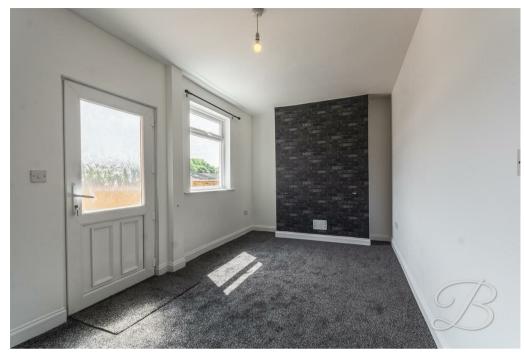

Dining Room 16'5" x 8'10" Having carpet flooring, storage cupboard, window to rear elevation, central heating

radiator and door leading to the rear garden.