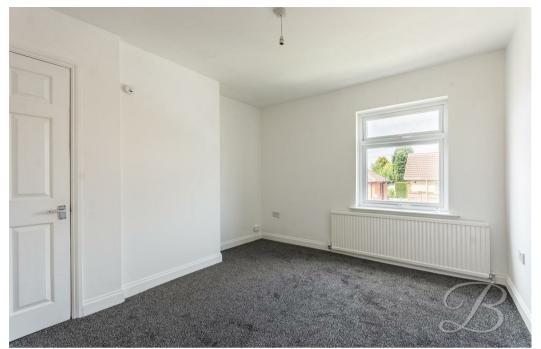

Upstairs, you'll find three generously sized and well-presented bedrooms, including a master with a built-in wardrobe. The modern family bathroom features a sleek white three-piece suite, completing the upper level.

Bedroom Three 8'7" x 9'6" Having carpet flooring, central heating radiator and window to front elevation.

Bathroom 4'11" x 8'2" Complete with a three piece suite comprising of panelled bath, low flush w/c, pedestal hand wash basin, central heating radiator, Vinyl flooring and window to side elevation.