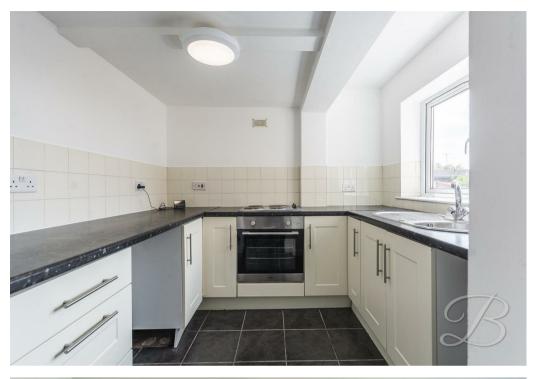

## Kitchen 8'0" x 8'3"

Complete with a range of wall and base units with complimentary work surface over, inset sink and drainer with mixer tap, tiled splash back, integrated oven with gas hob, space and plumbing for essential appliances, tiled flooring, central heating radiator and window to side elevation.