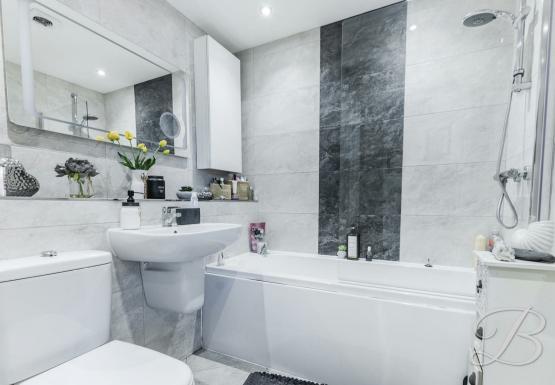

There are two well-proportioned bedrooms, both neutrally decorated to allow for easy personalisation. The modern bathroom features a clean three-piece suite.

Externally, the property includes one allocated parking space, offering convenient off-road parking.

#### Bathroom 5'10" x 6'4"

Complete with a three piece suite including a bath, low flush WC and hand wash basin.