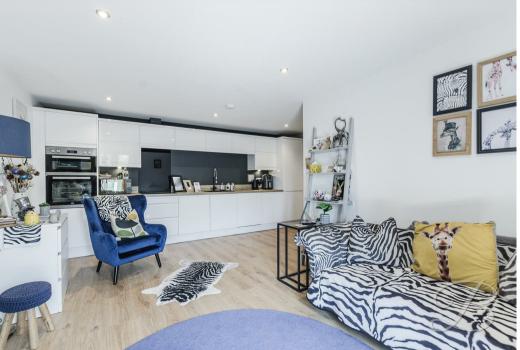

The flat boasts a bright and airy open-plan living space, combining the lounge, dining area, and kitchen to create a modern and sociable environment. The kitchen area is well-appointed with a range of fitted units, worktop space, and integrated appliances, while the living and dining areas offer ample room for relaxing or entertaining.

# Kitchen/ Dining/ Living Room 11'3" x 18'2"

The kitchen is complete with a range of matching high gloss cabinetry and ample worktop surfaces. It features an inset sink and drainer, integrated eye level double oven and an electric hob with hood over. This rooms offers an open plan design to the living room and dining room, with ample space for your furnishings. With double doors to the rear elevation.