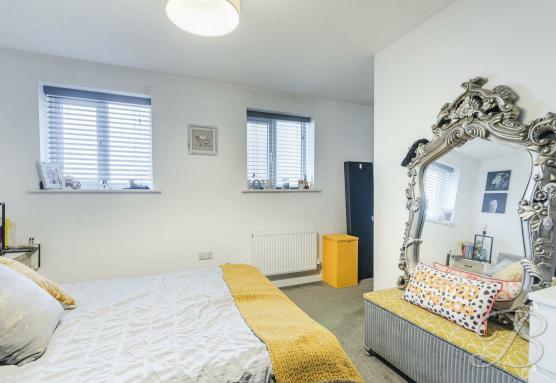

There are two well-proportioned bedrooms, both neutrally decorated to allow for easy personalisation. The modern bathroom features a clean three-piece suite.

Externally, the property includes one allocated parking space, offering convenient off-road parking.

### Bedroom One 9'10" x 13'3"

With carpeted flooring, built in storage cupboard and windows to the front elevation.

#### Bedroom Two 9'1" x 10'4"

With carpeted flooring and a window to the rear elevation.