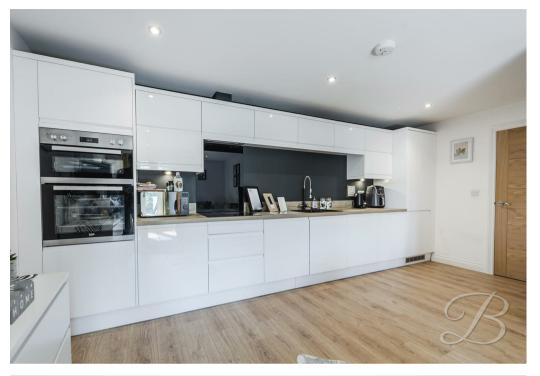

The flat boasts a bright and airy open-plan living space, combining the lounge, dining area, and kitchen to create a modern and sociable environment. The kitchen area is well-appointed with a range of fitted units, worktop space, and integrated appliances, while the living and dining areas offer ample room for relaxing or entertaining.

# Kitchen/ Dining/ Living Room 11'3" x 18'2"

The kitchen is complete with a range of matching high gloss cabinetry and ample worktop surfaces. It features an inset sink and drainer, integrated eye level double oven and an electric hob with hood over. This rooms offers an open plan design to the living room and dining room, with ample space for your furnishings. With double doors to the rear elevation.