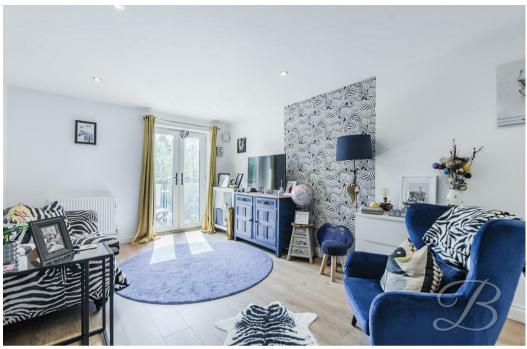

The flat boasts a bright and airy open-plan living space, combining the lounge, dining area, and kitchen to create a modern and sociable environment. The kitchen area is well-appointed with a range of fitted units, worktop space, and integrated appliances, while the living and dining areas offer ample room for relaxing or entertaining.

# Kitchen/ Dining/ Living Room 11'3" x 18'2"

The kitchen is complete with a range of matching high gloss cabinetry and ample worktop surfaces. It features an inset sink and drainer, integrated eye level double oven and an electric hob with hood over. This rooms offers an open plan design to the living room and dining room, with ample space for your furnishings. With double doors to the rear elevation.