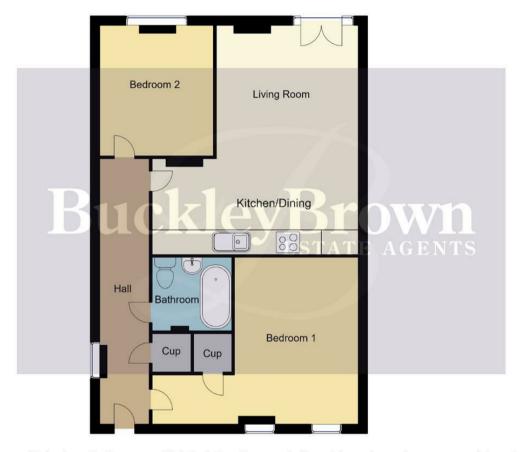

#### Entrance Hall

Surrounding doors providing access into;

# Kitchen/ Dining/ Living Room 11'3" x 18'2"

The kitchen is complete with a range of matching high gloss cabinetry and ample worktop surfaces. It features an inset sink and drainer, integrated eye level double oven and an electric hob with hood over. This rooms offers an open plan design to the living room and dining room, with ample space for your furnishings. With double doors to the rear elevation.

### Bedroom One 9'10" x 13'3"

With carpeted flooring, built in storage cupboard and windows to the front elevation.

#### Bedroom Two 9'1" x 10'4"

With carpeted flooring and a window to the rear elevation.

#### Bathroom 5'10" x 6'4"

Complete with a three piece suite including a bath, low flush WC and hand wash basin.

#### Outside

The property benefits from one allocated parking space.

## Ground Floor 68 Sq.m/ 731.29 Sq.ft Approx

Whilst every attempt has been made to ensure the accuracy of the floor plan contained here, no responsibility is taken for incorrect measurements of doors, windows, appliances and room or any error, omission or misstatement. Exterior and interior walls are drawn to scale based on interior measurements. Any figure given is for initial guidance only and should not be relied on as basis of valuation. These plans are for marketing purposes only and should be used as such by any prospective purchase. Specially no guarantee is given on the total square footage of the property if quoted on this plan.