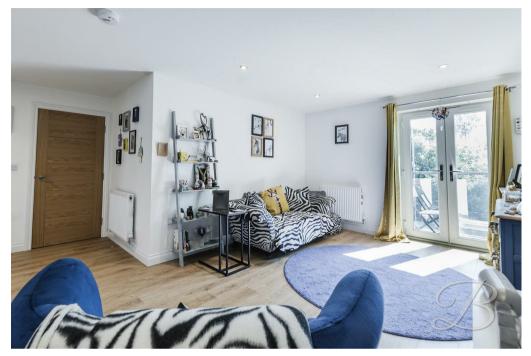

The flat boasts a bright and airy open-plan living space, combining the lounge, dining area, and kitchen to create a modern and sociable environment. The kitchen area is well-appointed with a range of fitted units, worktop space, and integrated appliances, while the living and dining areas offer ample room for relaxing or entertaining.

# Kitchen/ Dining/ Living Room 11'3" x 18'2"

The kitchen is complete with a range of matching high gloss cabinetry and ample worktop surfaces. It features an inset sink and drainer, integrated eye level double oven and an electric hob with hood over. This rooms offers an open plan design to the living room and dining room, with ample space for your furnishings. With double doors to the rear elevation.