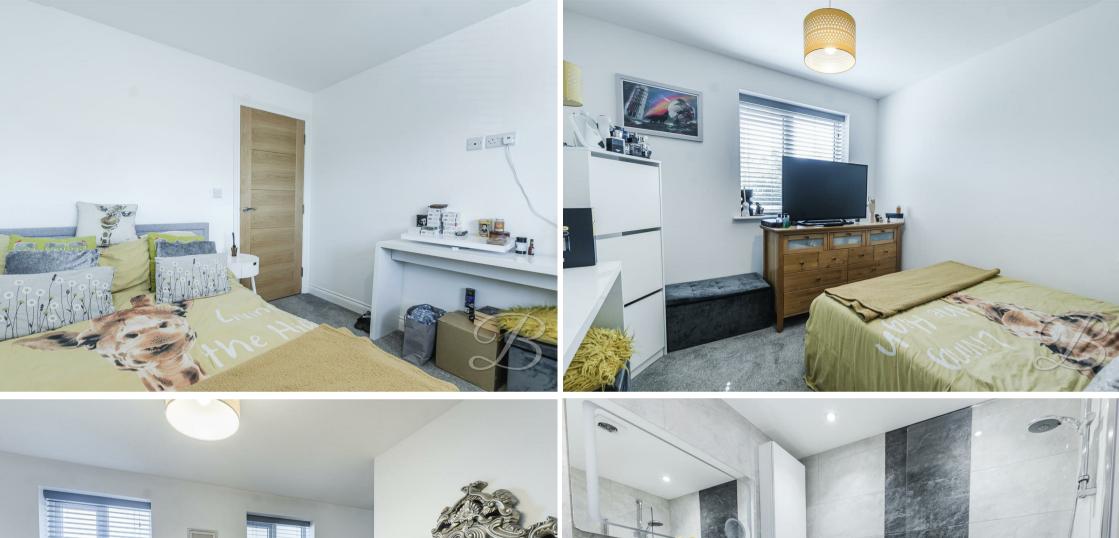

There are two well-proportioned bedrooms, both neutrally decorated to allow for easy personalisation. The modern bathroom features a clean three-piece suite.

Externally, the property includes one allocated parking space, offering convenient off-road parking.

### Bedroom One 9'10" x 13'3"

With carpeted flooring, built in storage cupboard and windows to the front elevation.

#### Bedroom Two 9'1" x 10'4"

With carpeted flooring and a window to the rear elevation.

#### Bathroom 5'10" x 6'4"

Complete with a three piece suite including a bath, low flush WC and hand wash basin.