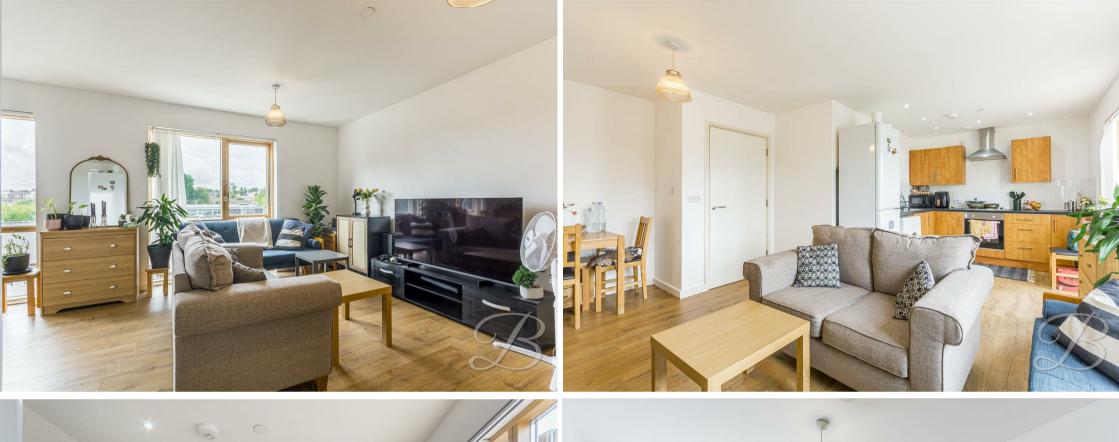

The delightful property boasts a wonderful open plan layout, featuring a kitchen comprised of matching cabinets and units providing plentiful storage. You'll also find an integrated oven, gas hob and extractor fan over. Leading nicely from here is a delightful living and dining area with an abundance of space for you to enjoy meals with friends and family. The open-plan layout works perfectly here and creates a bright and airy setting.