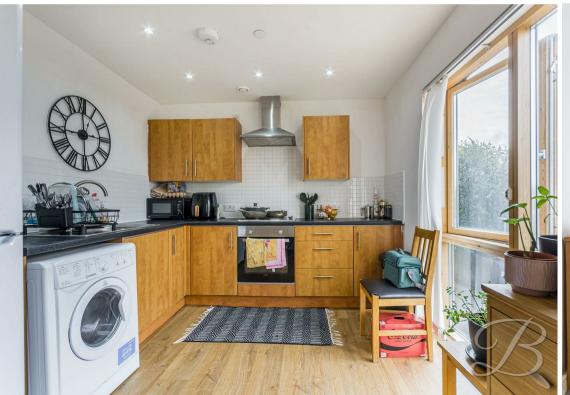

The delightful property boasts a wonderful open plan layout, featuring a kitchen comprised of matching cabinets and units providing plentiful storage. You'll also find an integrated oven, gas hob and extractor fan over. Leading nicely from here is a delightful living and dining area with an abundance of space for you to enjoy meals with friends and family. The open-plan layout works perfectly here and creates a bright and airy setting.