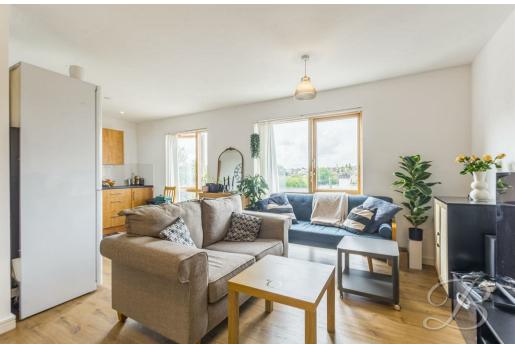

The delightful property boasts a wonderful open plan layout, featuring a kitchen comprised of matching cabinets and units providing plentiful storage. You'll also find an integrated oven, gas hob and extractor fan over. Leading nicely from here is a delightful living and dining area with an abundance of space for you to enjoy meals with friends and family. The open-plan layout works perfectly here and creates a bright and airy setting.