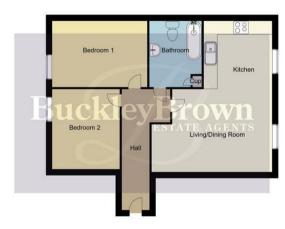

Moving on further, you'll be greeted by two well-proportioned bedrooms, both of which offer a great spot for relaxing. In addition, there is a great bathroom fitted with a three piece suite in white.