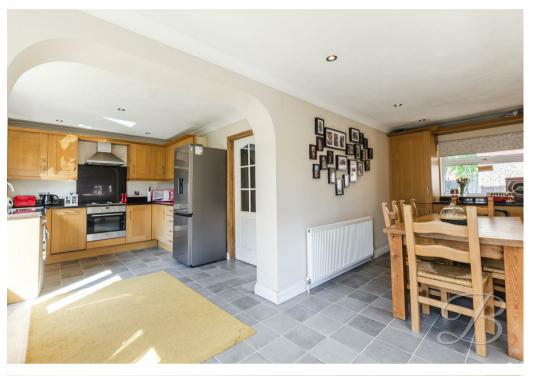

As we step inside you will be welcomed into the spacious lounge perfect for cosy nights in. Moving through to the kitchen area which comes complete with a range of modern matching units and cabinets with inset sink and drainer and worktop space for all those kitchen appliances, everything you need to cook meals for the family! through the archway you will find the dining area with ample space for your desired dining furniture.

#### Kitchen

Spacious kitchen with matching cabinets and ample work top space, integrated appliances such as an oven and gas hob, space for extra appliances, an inset sink and a window to the rear elevation along with a patio door to the garden.

#### Dining Room 7'8" x 19'9"

Open plan dining room following on from the kitchen, ample space for your desired dining furniture. Window to the front elevation and side elevation.