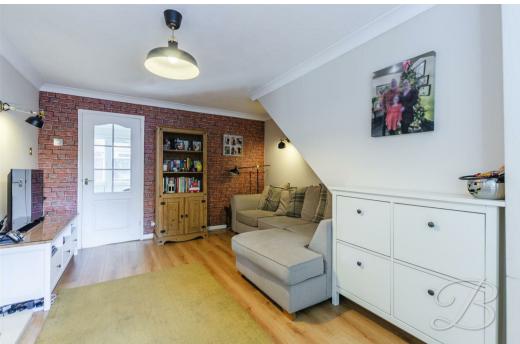

## Living Room 12'2" x 15'11"

Cosy living room with laminate flooring, central heating radiator, and window to the front elevation.