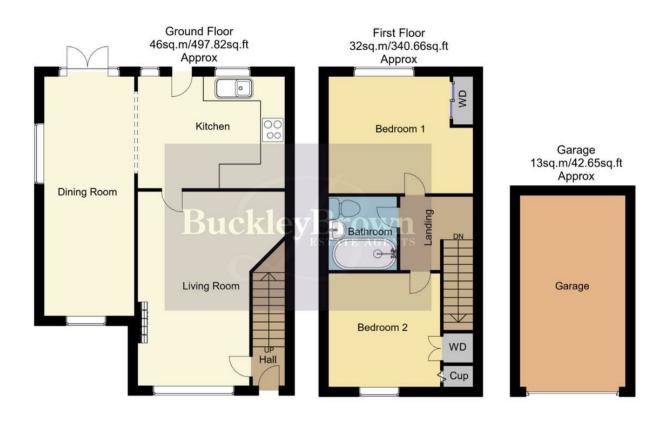

#### Outside

Front garden with space for parking and a garage, to the rear is a spacious well maintained private lawn area.

Whilst every attempt has been made to ensure the accuracy of the floor plan contained here, no responsibility is taken for incorrect measurements of doors, windows, appliances and room or any error, omission or misstatement. Exterior and interior walls are drawn to scale based on interior measurements. Any figure given is for initial guidance only and should not be relied on as basis of valuation. These plans are for marketing purposes only and should be used as such by any prospective purchase. Specially no guarantee is should not be relied on as a basis of valuation. These plans are for marketing purposes only and should be used as such by any prospective purchase. Specifically no guarantee is given on the total square footage of the property if quoted on this plan.