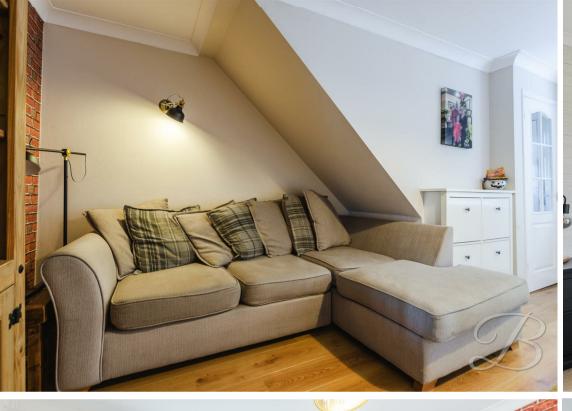

## Living Room 12'2" x 15'11"

Cosy living room with laminate flooring, central heating radiator, and window to the front elevation.