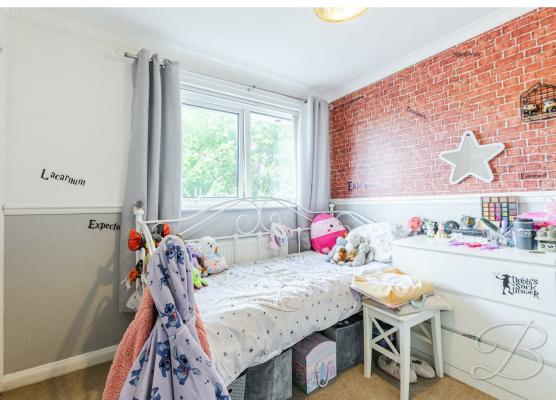

# Bedroom Two 8'11" x 9'6"

Bedroom Two is a spacious bedroom with a built in wardrobe and cupboard, central heating radiator and a window to the front elevation.