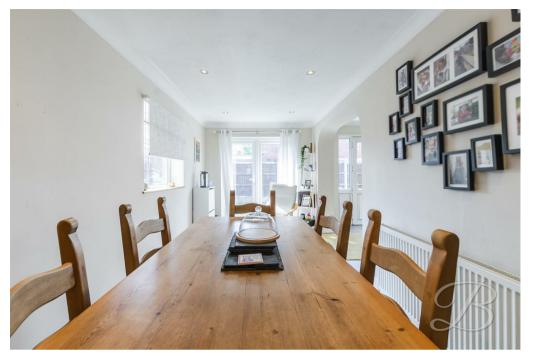

As we step inside you will be welcomed into the spacious lounge perfect for cosy nights in. Moving through to the kitchen area which comes complete with a range of modern matching units and cabinets with inset sink and drainer and worktop space for all those kitchen appliances, everything you need to cook meals for the family! through the archway you will find the dining area with ample space for your desired dining furniture.

#### Dining Room 7'8" x 19'9"

Open plan dining room following on from the kitchen, ample space for your desired dining furniture. Window to the front elevation and side elevation.