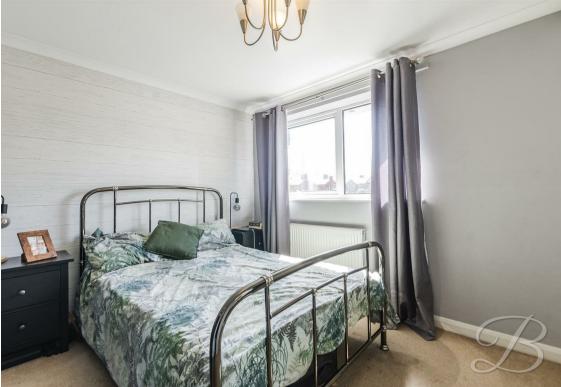

## Bedroom One 12'2" x 9'9"

Master bedroom with carpeted flooring, central heating radiator and a window to the rear elevation. This bedroom also has a built in wardrobe.