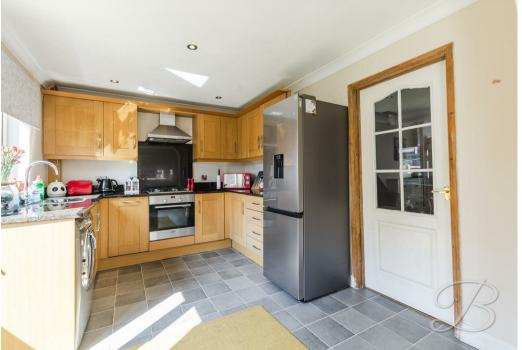

As we step inside you will be welcomed into the spacious lounge perfect for cosy nights in. Moving through to the kitchen area which comes complete with a range of modern matching units and cabinets with inset sink and drainer and worktop space for all those kitchen appliances, everything you need to cook meals for the family! through the archway you will find the dining area with ample space for your desired dining furniture.

#### Kitchen

Spacious kitchen with matching cabinets and ample work top space, integrated appliances such as an oven and gas hob, space for extra appliances, an inset sink and a window to the rear elevation along with a patio door to the garden.