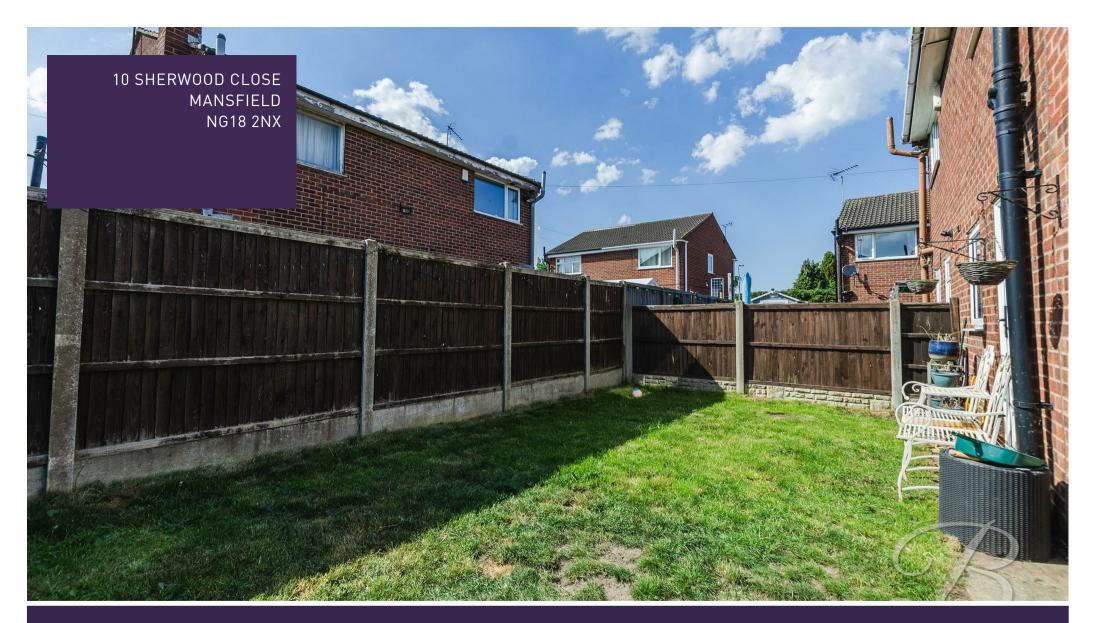

Outside hosts a very low-maintenance enclosed garden with a lawn area and patio. To the front hosts a driveway offering parking for one car and a garage. If this is the one for you, don't miss out! Call today to book a viewing!

#### Outside

Front garden with space for parking and a garage, to the rear is a spacious well maintained private lawn area.

Whilst every attempt has been made to ensure the accuracy of the floor plan contained here, no responsibility is taken for incorrect measurements of doors, windows, appliances and room or any error, omission or misstatement. Exterior and interior walls are drawn to scale based on interior measurements. Any figure given is for initial guidance only and should not be relied on as basis of valuation. These plans are for marketing purposes only and should be used as such by any prospective purchase. Specially no guarantee is should not be relied on as a basis of valuation. These plans are for marketing purposes only and should be used as such by any prospective purchase. Specifically no guarantee is given on the total square footage of the property if quoted on this plan.