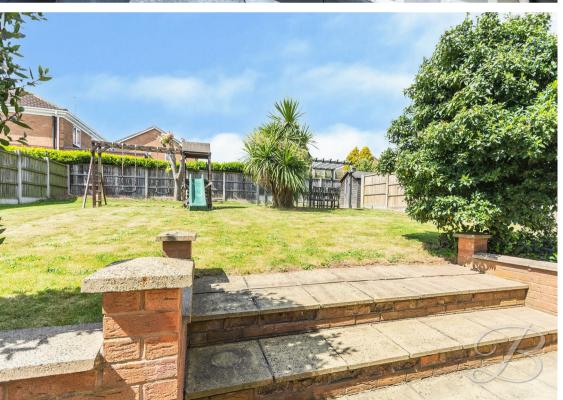

Externally, the property impresses with a large driveway providing ample off-road parking and a detached garage offering secure storage. The rear garden is a standout feature, with a well-maintained laid lawn, a patio seating area perfect for outdoor dining and relaxation, and an additional patio space at the top of the garden complete with a charming pergola—ideal for entertaining, surrounded by mature shrubbery and secure fencing that ensure privacy and tranquility.

#### Outside

The front of the property boasts a large driveway providing ample off-road parking, along with a detached garage. The rear garden features a patio seating area, a well-maintained laid lawn, and an additional patio space at the top of the garden complete with a pergola. Mature shrubbery and surrounding fencing offer privacy and a tranquil outdoor setting.