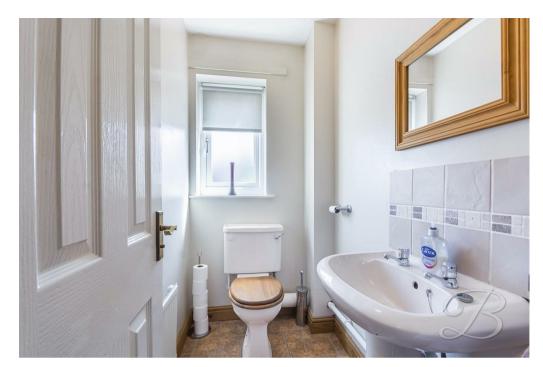

#### WC 3'8" x 6'0"

Complete with a low flush WC and a hand wash basin. With a window to the front elevation.