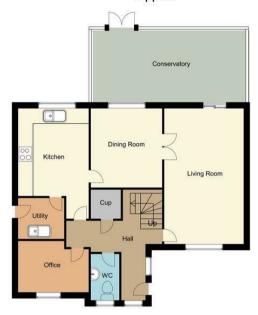

Step inside to a welcoming hallway that sets the tone for the home's well-planned layout. The kitchen is thoughtfully designed and well-equipped with ample worktop space and storage cupboards. It also benefits from direct access to a practical utility room, ideal for additional storage needs. The spacious dining room offers ample space for family meals and entertaining guests, flowing seamlessly into the inviting living room. Here, a feature fireplace provides a warm and cosy focal point, while double doors open into the bright conservatory. The conservatory is surrounded by large windows and French doors, allowing natural light to flood in and offering a perfect space to enjoy the outdoors all year round. To complete the ground floor is a versatile office space, ideal for working from home or as a study area, and a convenient WC.

#### **Entrance Hall**

Bright and welcoming with laminate flooring, stairs to the first floor, a built-in storage cupboard, and windows to the side and front elevation. With doors leading to the main living areas.

# Kitchen 9'1" x 11'3"

Fitted with matching wall and base units, ample worktop space, and an inset sink and drainer. Includes an integrated oven, electric hob with extractor hood over, and a window to the rear elevation. Doors lead into the utility room and dining room.

# Utility

Fitted with cabinetry and an inset sink and drainer, the utility room also offers space and plumbing for a washing machine. A door provides access to the side elevation of the property.

## Dining Room 9'3" x 10'2"

With laminate flooring and a window to the rear elevation, this room offers ample space for dining furniture. Double doors open into the living room, creating a flexible and connected living space.

A comfortable space with carpeted flooring and a feature fireplace as a focal point. A window to the front elevation provides natural light, while double doors open into the conservatory, enhancing the flow of the home.

# Conversatory 9'3" x 19'8"

A bright and airy space with surrounding windows that flood the room with natural light. Double doors open out to the garden, offering a seamless connection between the indoor and outdoor spaces.

A versatile space ideal for home working, study, or creative use. Well-proportioned and easily adaptable to suit a variety of needs.

#### WC 3'8" x 6'0"

Complete with a low flush WC and a hand wash basin. With a window to the front elevation.

Ground Floor 84 Sq.m/ 900.05 Sq.ft Approx

29 Sq.m/ 308.07 Sq.ft Approx

First Floor 68 Sq.m/ 731.80 Sq.ft Approx

Whilst every attempt has been made to ensure the accuracy of the floor plan contained here, no responsibility is taken for incorrect measurements of doors, windows, appliances and room or any error, omission or misstatement. Exterior and interior walls are drawn to scale based on interior measurements. Any figure given is for initial guidance only and should not be relied on as basis of valuation. These plans are for marketing purposes only and should be used as such by any prospective purchase. Specifically no guarantee is given on the total square footage of the property if quoted on this plan.