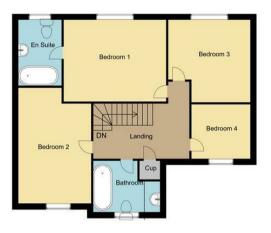

Upstairs, four generously sized bedrooms provide ample accommodation for family and guests. The master bedroom boasts a private en-suite bathroom, creating a personal retreat. The remaining bedrooms share access to a well-appointed main bathroom featuring a modern three-piece suite.

## Landing

With carpeted flooring, built in storage cupboard and surrounding doors providing access into;

With carpeted flooring, central heating radiator and a window to the rear elevation. This room benefits from its own en-suite facility.

#### En-suite 5'7" x 8'6"

Complete with a three piece suite including a bath, low flush WC and hand wash basin. With a window to the rear elevation.

## Bedroom Two 9'1" x 14'11"

With carpeted flooring, central heating radiator and a window to the front elevation.

# Bedroom Three 10'7" x 10'7"

With carpeted flooring, central heating radiator and a window to the rear elevation.

# Bedroom Four 7'0" x 7'7"

With carpeted flooring, central heating radiator and a window to the front elevation.

#### Bathroom 6'7" x 8'7"

Complete with a three piece suite including a bath, low flush WC and hand wash basin. With a window to the front elevation.

Ground Floor 84 Sq.m/ 900.05 Sq.ft Approx

29 Sq.m/ 308.07 Sq.ft Approx

First Floor 68 Sq.m/ 731.80 Sq.ft Approx

Whilst every attempt has been made to ensure the accuracy of the floor plan contained here, no responsibility is taken for incorrect measurements of doors, windows, appliances and room or any error, omission or misstatement. Exterior and interior walls are drawn to scale based on interior measurements. Any figure given is for initial guidance only and should not be relied on as basis of valuation. These plans are for marketing purposes only and should be used as such by any prospective purchase. Specifically no guarantee is given on the total square footage of the property if quoted on this plan.