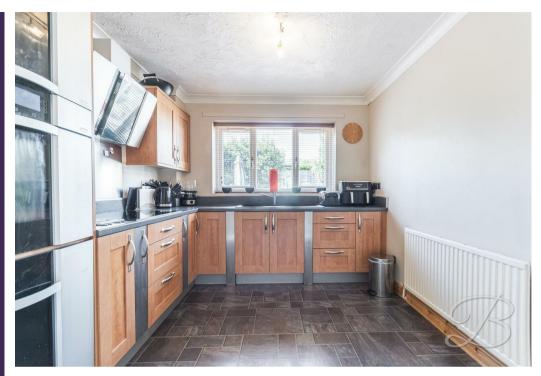

# Kitchen 9'1" x 11'3"

Fitted with matching wall and base units, ample worktop space, and an inset sink and drainer. Includes an integrated oven, electric hob with extractor hood over, and a window to the rear elevation. Doors lead into the utility room and dining room.