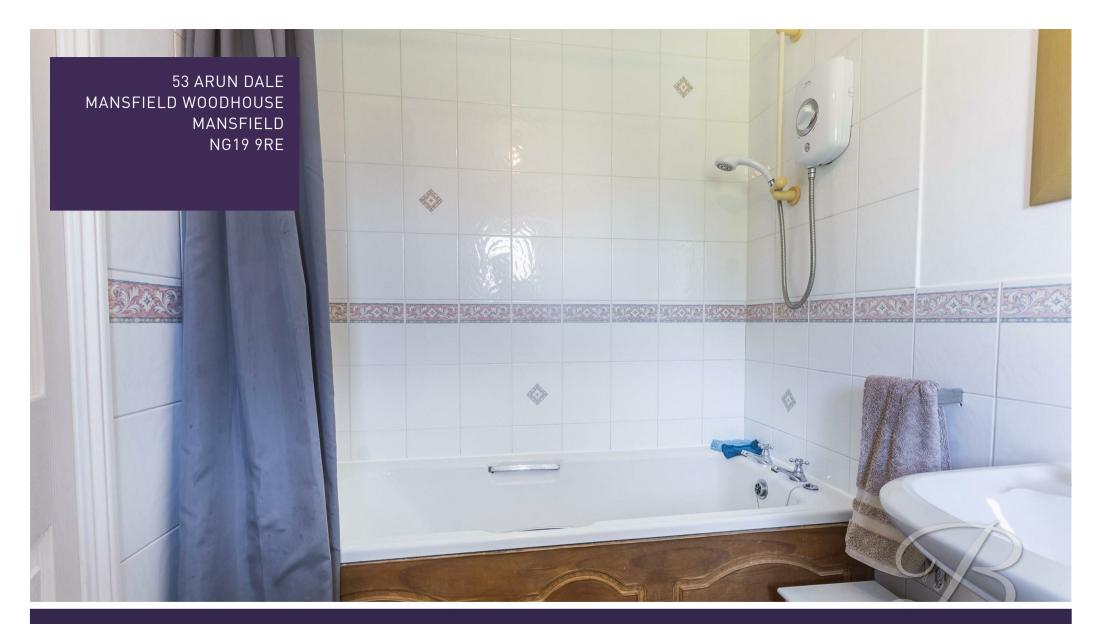

#### Bathroom 6'7" x 8'7"

Complete with a three piece suite including a bath, low flush WC and hand wash basin. With a window to the front elevation.