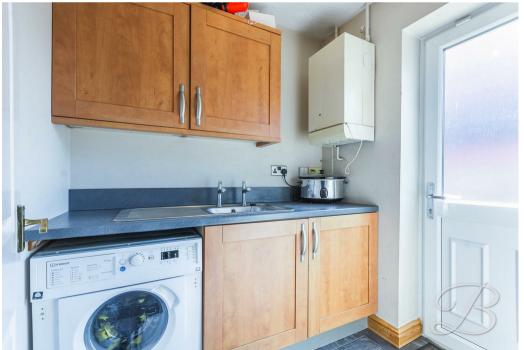

# Utility

Fitted with cabinetry and an inset sink and drainer, the utility room also offers space and plumbing for a washing machine. A door provides access to the side elevation of the property.