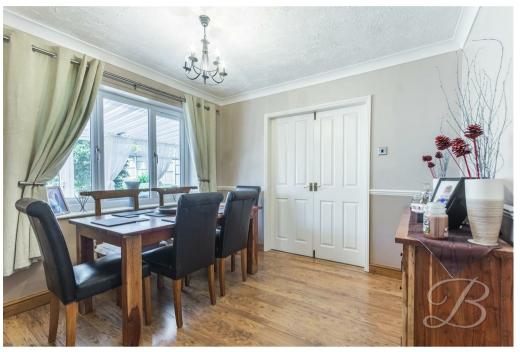

## Dining Room 9'3" x 10'2"

With laminate flooring and a window to the rear elevation, this room offers ample space for dining furniture. Double doors open into the living room, creating a flexible and connected living space.