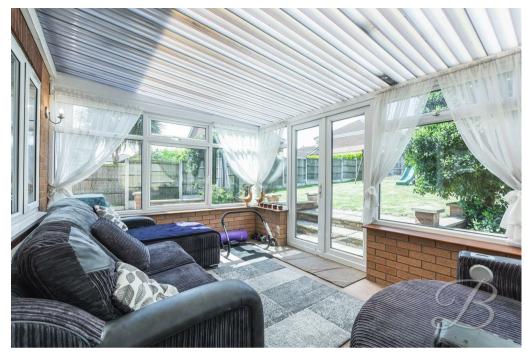

# Conversatory 9'3" x 19'8"

A bright and airy space with surrounding windows that flood the room with natural light. Double doors open out to the garden, offering a seamless connection between the indoor and outdoor spaces.