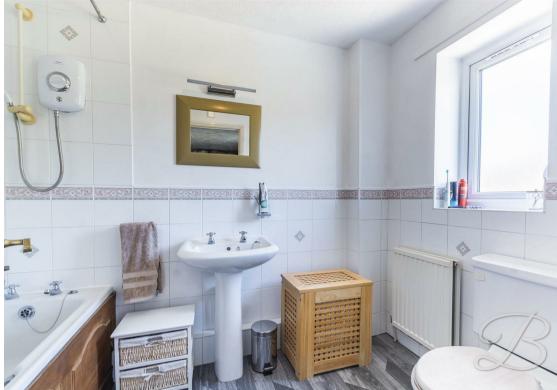

#### Bathroom 6'7" x 8'7"

Complete with a three piece suite including a bath, low flush WC and hand wash basin. With a window to the front elevation.