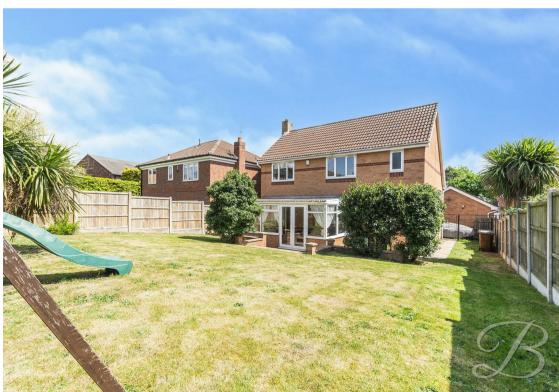

Externally, the property impresses with a large driveway providing ample off-road parking and a detached garage offering secure storage. The rear garden is a standout feature, with a well-maintained laid lawn, a patio seating area perfect for outdoor dining and relaxation, and an additional patio space at the top of the garden complete with a charming pergola—ideal for entertaining, surrounded by mature shrubbery and secure fencing that ensure privacy and tranquility.

#### Outside

The front of the property boasts a large driveway providing ample off-road parking, along with a detached garage. The rear garden features a patio seating area, a well-maintained laid lawn, and an additional patio space at the top of the garden complete with a pergola. Mature shrubbery and surrounding fencing offer privacy and a tranquil outdoor setting.