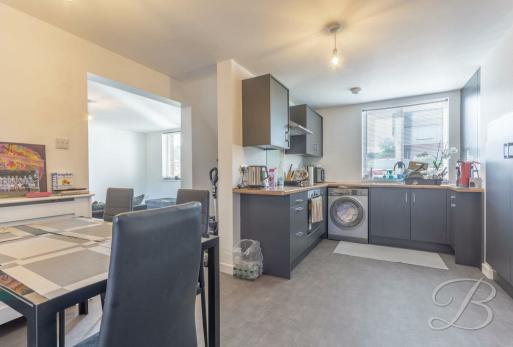

Stepping inside, you will be welcomed into the entrance hallway, where you'll get a sense for the modern, neutral interior that continues as you step through the house. From here, you'll gain access to the living room. This space presents a super homely environment, with ample natural light and comfy carpeted flooring. There is also a great amount of space for your furnishings here, making this a great spot for entertaining. Next door hosts the stunning kitchen which comes complete with a range of modern units, in a lovely light space where you will enjoy cooking up meals for the whole family! There is also a door leading conveniently to the rear garden.

Kitchen/Dining Room 12'0" x 15'7" Fitted with modern cabinets and units, work surface, inset sink, splash back, extractor fan, integrated oven, ceramic hob, central heating radiator, window to the front elevation and door leading outside.