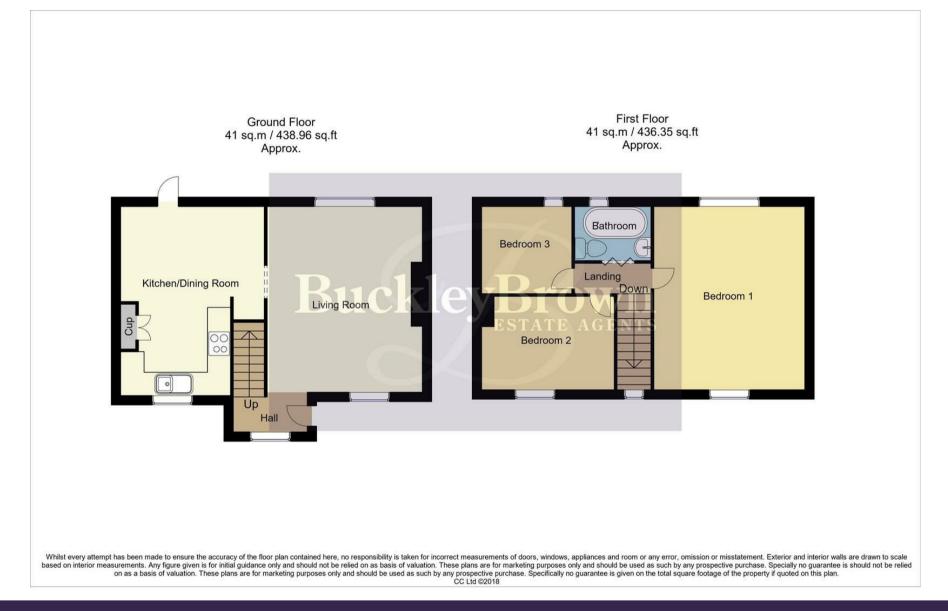

Like what you see? We're not done yet! Head upstairs where you'll gain access to three well-appointed bedrooms, all of which have been kept to a delightful standard throughout. All bedrooms feature a fantastic amount of space which you can really make your own. Completing the first floor is the family bathroom, which features a modern suite in white with complementary tiling.

Kitchen/Dining Room 12'0" x 15'7" Fitted with modern cabinets and units, work surface, inset sink, splash back, extractor fan, integrated oven, ceramic hob, central heating radiator, window to the front elevation and door leading outside.

Living Room 12'8" x 15'7" With carpet to flooring, central heating radiator and window to the front and rear elevation.

Bedroom One 12'8" x 11'2" With carpet to flooring, central heating radiator, window to the front and rear elevation.

Bedroom Two 7'4" x 7'8" With carpet to flooring, central heating radiator and window to the front elevation. Bedroom Three 7'4" x 7'8" With carpet to flooring, central heating radiator and window to the rear elevation.

## Bathroom 4'3" x 6'1"

Complete with a panelled bath, low flush WC, pedestal sink, chrome heated towel rail, full height tiling and an opaque window to the rear elevation.