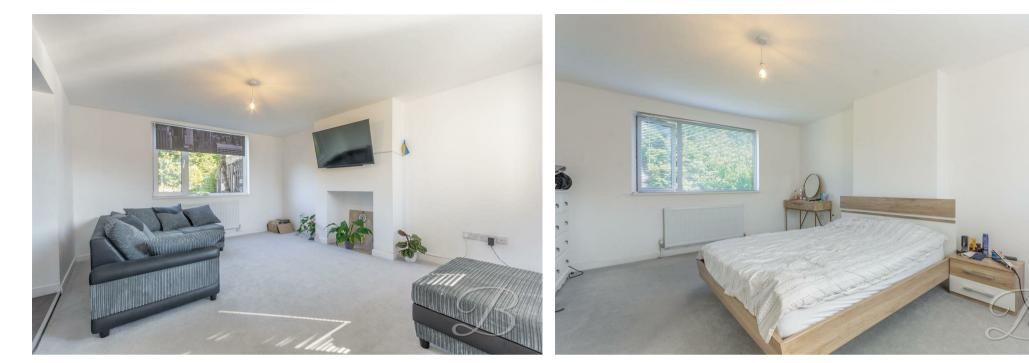

Like what you see? We're not done yet! Head upstairs where you'll gain access to three well-appointed bedrooms, all of which have been kept to a delightful standard throughout. All bedrooms feature a fantastic amount of space which you can really make your own. Completing the first floor is the family bathroom, which features a modern suite in white with complementary tiling.

Living Room 12'8" x 15'7" With carpet to flooring, central heating radiator and window to the front and rear elevation.

Bedroom One 12'8" x 11'2" With carpet to flooring, central heating radiator, window to the front and rear elevation.

Bedroom Two 7'4" x 7'8" With carpet to flooring, central heating radiator and window to the front elevation. Bedroom Three 7'4" x 7'8" With carpet to flooring, central heating radiator and window to the rear elevation.