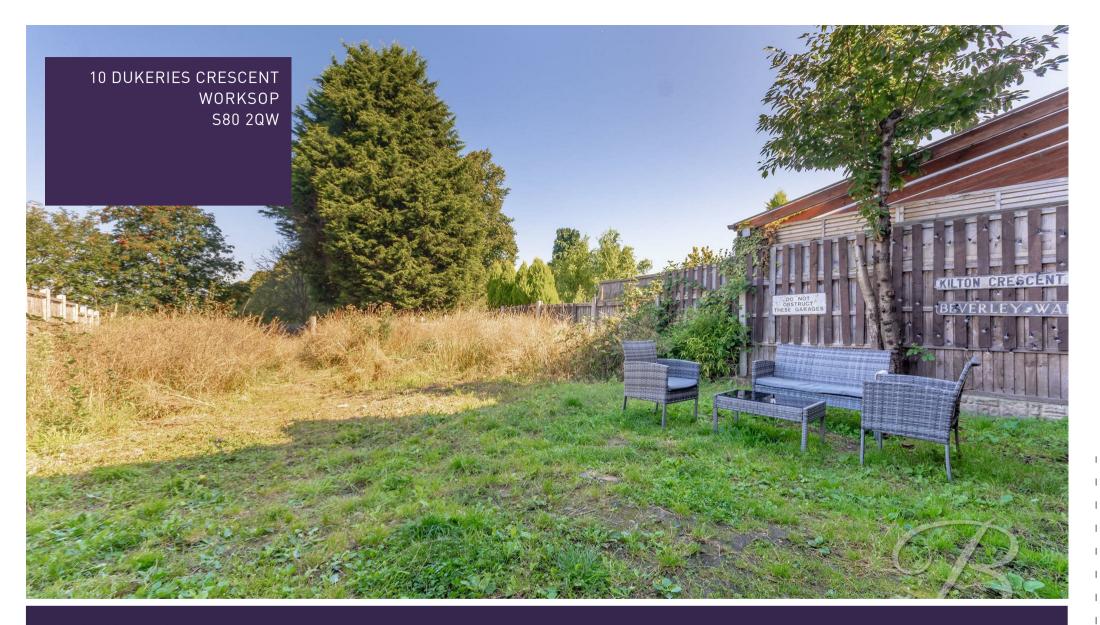

Outside complements the rest of the house, with gravelled driveway to the front elevation providing off-street parking. There is a spacious rear garden which is mainly laid to lawn and features a fence surround. What are you waiting for? Call today to book a viewing!

## Outside

With gravelled driveway to the front elevation providing off-street parking. There is a spacious rear garden which is mainly laid to lawn and features a fence surround. This outdoor space is great for adding your own stamp.