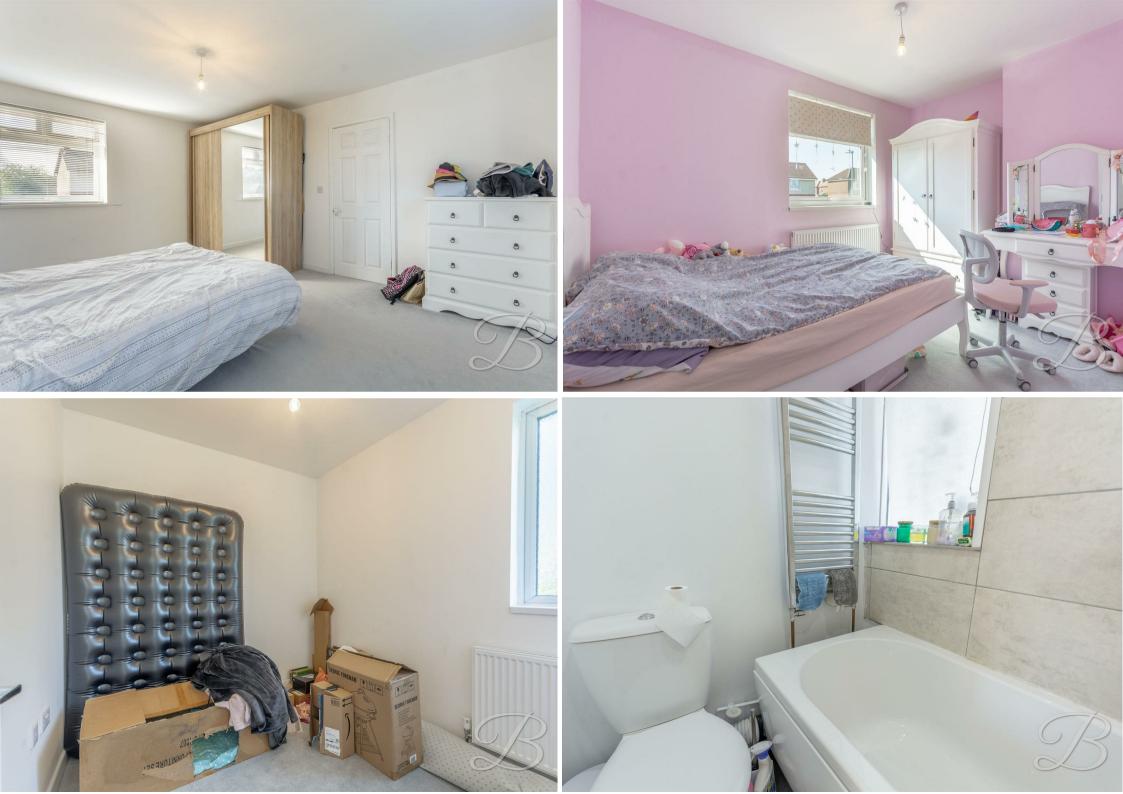

Like what you see? We're not done yet! Head upstairs where you'll gain access to three well-appointed bedrooms, all of which have been kept to a delightful standard throughout. All bedrooms feature a fantastic amount of space which you can really make your own. Completing the first floor is the family bathroom, which features a modern suite in white with complementary tiling.

Living Room 12'8" x 15'7" With carpet to flooring, central heating radiator and window to the front and rear elevation.

Bedroom One 12'8" x 11'2" With carpet to flooring, central heating radiator, window to the front and rear elevation.

Bedroom Two 7'4" x 7'8" With carpet to flooring, central heating radiator and window to the front elevation. Bedroom Three 7'4" x 7'8" With carpet to flooring, central heating radiator and window to the rear elevation.

## Bathroom 4'3" x 6'1"

Complete with a panelled bath, low flush WC, pedestal sink, chrome heated towel rail, full height tiling and an opaque window to the rear elevation.