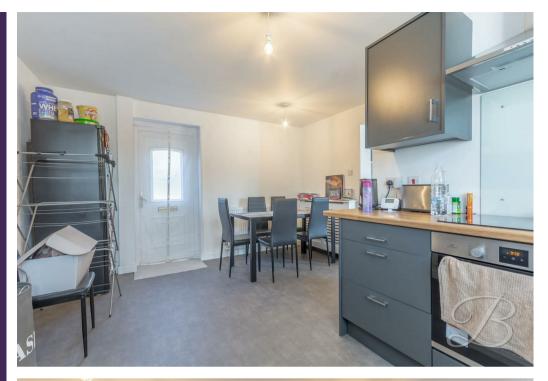

Stepping inside, you will be welcomed into the entrance hallway, where you'll get a sense for the modern, neutral interior that continues as you step through the house. From here, you'll gain access to the living room. This space presents a super homely environment, with ample natural light and comfy carpeted flooring. There is also a great amount of space for your furnishings here, making this a great spot for entertaining. Next door hosts the stunning kitchen which comes complete with a range of modern units, in a lovely light space where you will enjoy cooking up meals for the whole family! There is also a door leading conveniently to the rear garden.

Kitchen/Dining Room 12'0" x 15'7" Fitted with modern cabinets and units, work surface, inset sink, splash back, extractor fan, integrated oven, ceramic hob, central heating radiator, window to the front elevation and door leading outside.