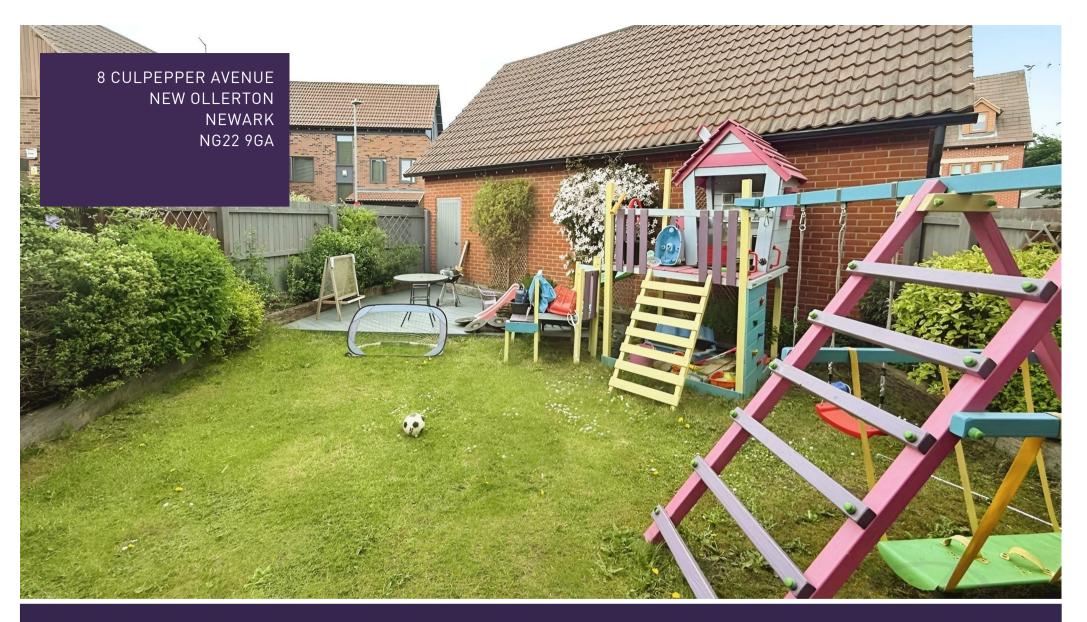

£279,950 Freehold 8 CULPEPPER AVENUE I NEW OLLERTON I NEWARK I NG22 9GA

Outside, the rear garden is laid to lawn and enclosed with secure surrounding fences, providing a safe and private outdoor space for children, pets, or summer entertaining. To the front of the property, you'll find off-street parking and a detached garage, offering both convenience and additional secure storage.

# Outside

The front of the property features a driveway providing convenient off-street parking. To the rear, there is a wellmaintained lawn, a decked seating area ideal for outdoor relaxation, and surrounding fences offering privacy and security.