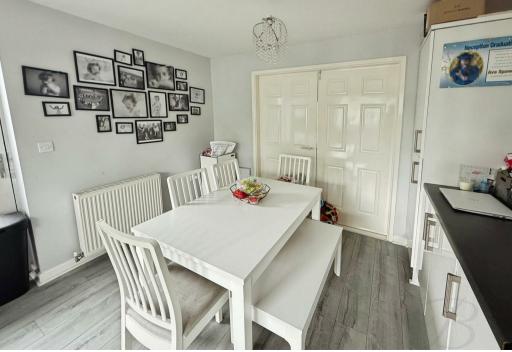

### Kitchen

Complete with a matching range of cabinetry and ample worktop space. it features an inset sink and drainer, integrated oven and a gas hob with hood over. With a door to the side elevation. This room allows ample space for your dining furniture.