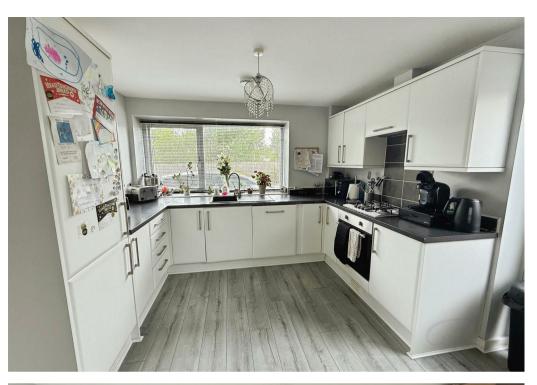

### Kitchen

Complete with a matching range of cabinetry and ample worktop space. it features an inset sink and drainer, integrated oven and a gas hob with hood over. With a door to the side elevation. This room allows ample space for your dining furniture.