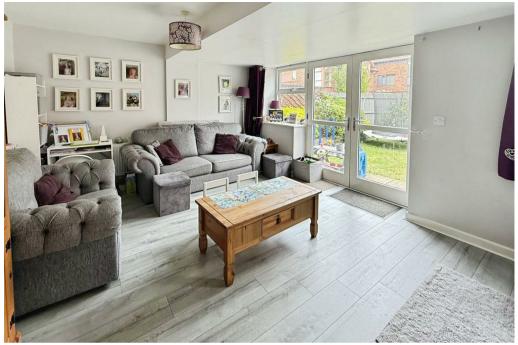

# Living Room

With laminate flooring, central heating radiator and double doors providing direct access onto the garden.