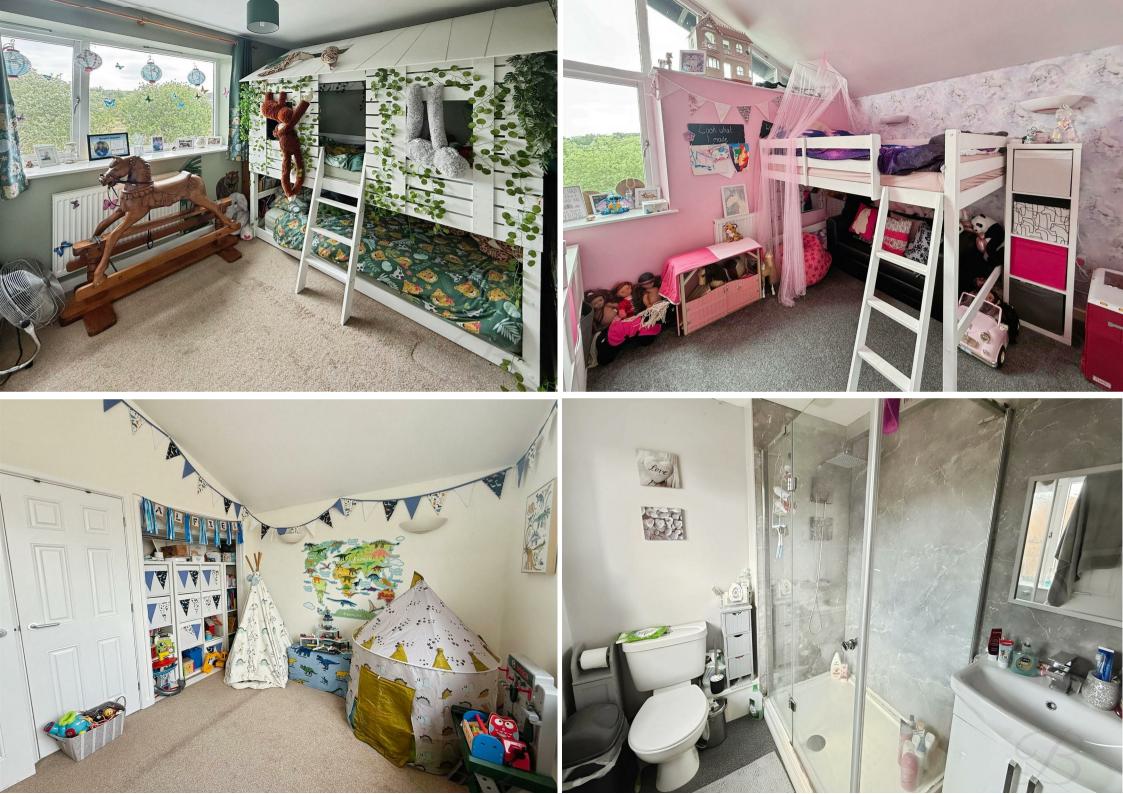

The property offers four generously sized bedrooms, ensuring plenty of space for a growing family or guests. The master bedroom also benefits from its own private balcony, perfect for relaxing or enjoying a morning coffee. A dedicated office space provides the perfect environment for working from home or studying in peace. The main bathroom is fitted with a stylish three-piece suite, and there's an additional separate WC, offering added convenience.

### Bathroom

Complete with a shower, low flush WC and hand wash basin.