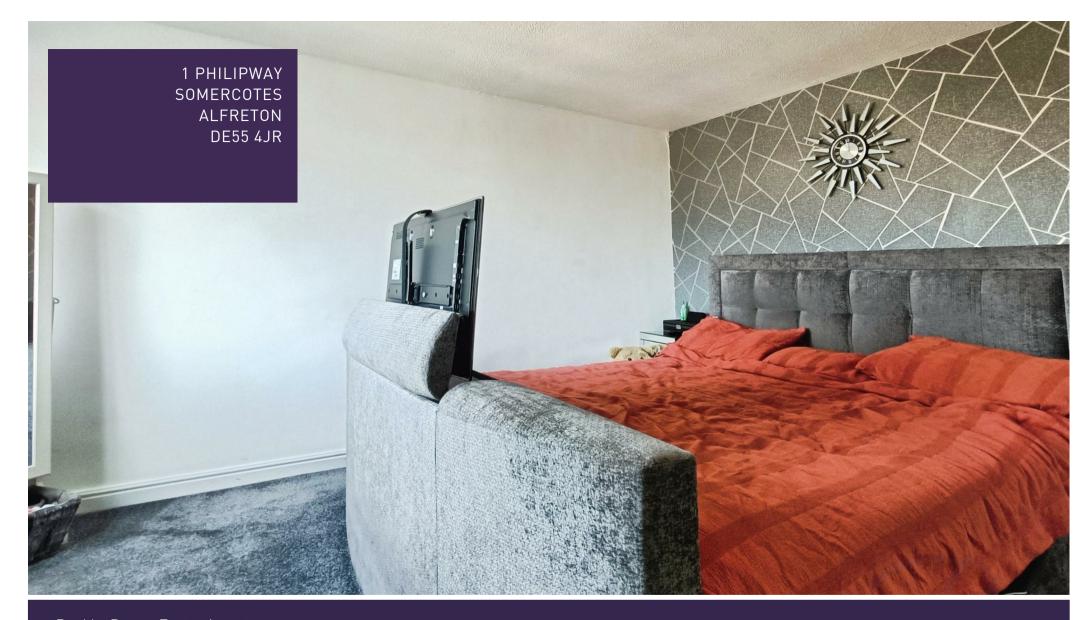

# Landing

Doors provide access into;

Bedroom One 12'9" x 11'1" With a window to the rear elevation and a central heating radiator

Bedroom Two 12'9" x 10'2" With a window to the front elevation and a central heating radiator