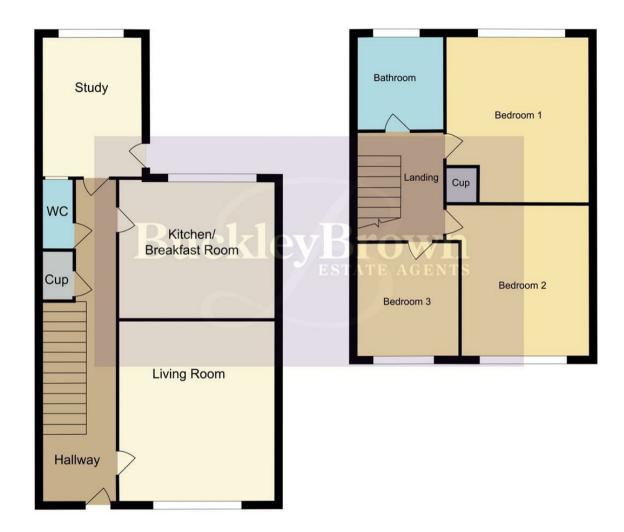

## Hallway

With stairs rising to the first floor. There is an under-stairs storage cupboard. Doors provide access into;

## Kitchen/Breakfast Room 12'1" x 10'5"

The kitchen is fitted with a range of wall and base units with sink and drainer set into work surface. Integrated appliances include an electric oven and a gas hob with an extractor fan over. There is space and plumbing for a washing, and further space for a fridge/freezer. With a window to the rear elevation and a central heating radiator.

# Study 10'9" x 7'10"

With a window to the rear elevation and a central heating radiator. There is a door that provides access onto the garden.

#### Ground Floor WC

Fitted with a vanity hand wash basin and a low level WC.

# Landing

Doors provide access into;

Bedroom One 12'9" x 11'1" With a window to the rear elevation and a central heating radiator

Bedroom Two 12'9" x 10'2" With a window to the front elevation and a central heating radiator

Bedroom Three 9'10" x 8'2" With a window to the front elevation and a central heating radiator

#### Bathroom

The bathroom is fitted with a three-piece suite in white comprising low level WC, pedestal hand wash basin and a panelled bath with shower over, with complimentary tiled splash back. With an opaque window to the rear elevation and a central heating radiator.