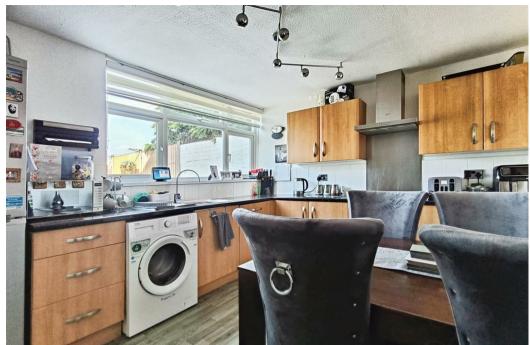

## Kitchen/Breakfast Room 12'1" x 10'5"

The kitchen is fitted with a range of wall and base units with sink and drainer set into work surface. Integrated appliances include an electric oven and a gas hob with an extractor fan over. There is space and plumbing for a washing, and further space for a fridge/freezer. With a window to the rear elevation and a central heating radiator.