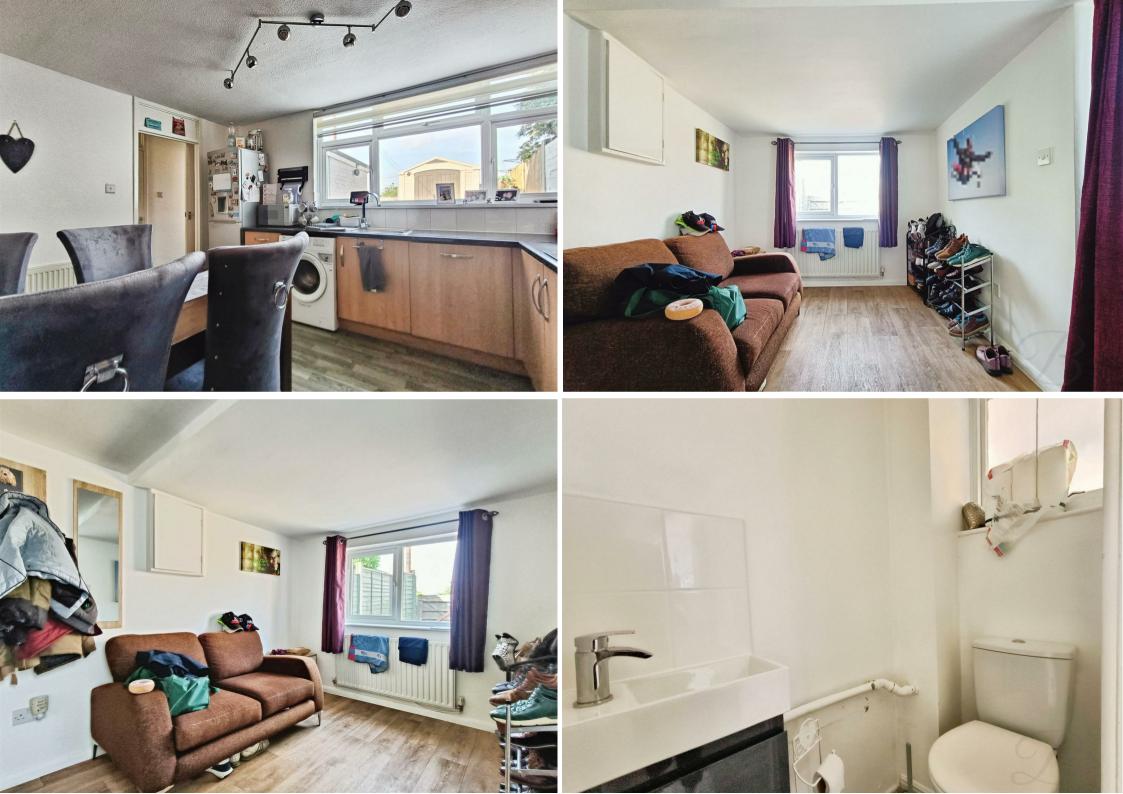

## Kitchen/Breakfast Room 12'1" x 10'5"

The kitchen is fitted with a range of wall and base units with sink and drainer set into work surface. Integrated appliances include an electric oven and a gas hob with an extractor fan over. There is space and plumbing for a washing, and further space for a fridge/freezer. With a window to the rear elevation and a central heating radiator.

# Study 10'9" x 7'10"

With a window to the rear elevation and a central heating radiator. There is a door that provides access onto the garden.

#### Ground Floor WC

Fitted with a vanity hand wash basin and a low level WC.