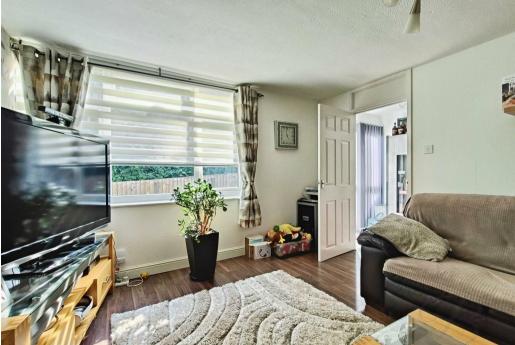

# Study 10'9" x 7'10"

With a window to the rear elevation and a central heating radiator. There is a door that provides access onto the garden.