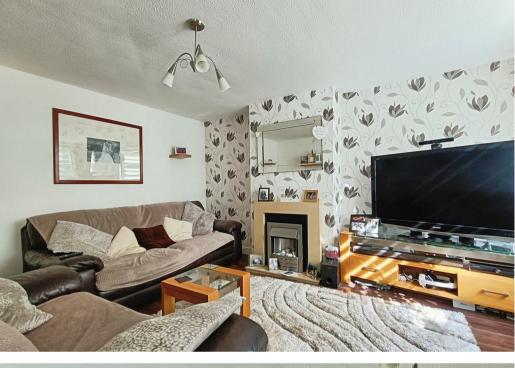

### Lounge 13'9" x 12'1"

With a window to the front elevation and a central heating radiator. The focal point of the lounge is the feature fireplace.