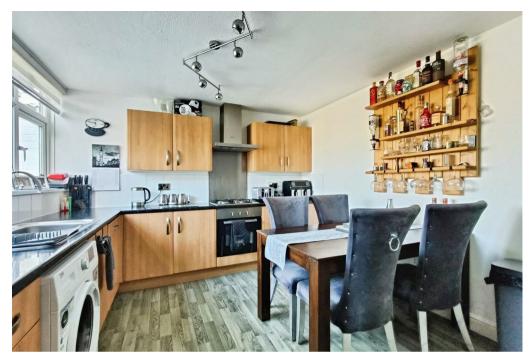

## Kitchen/Breakfast Room 12'1" x 10'5"

The kitchen is fitted with a range of wall and base units with sink and drainer set into work surface. Integrated appliances include an electric oven and a gas hob with an extractor fan over. There is space and plumbing for a washing, and further space for a fridge/freezer. With a window to the rear elevation and a central heating radiator.