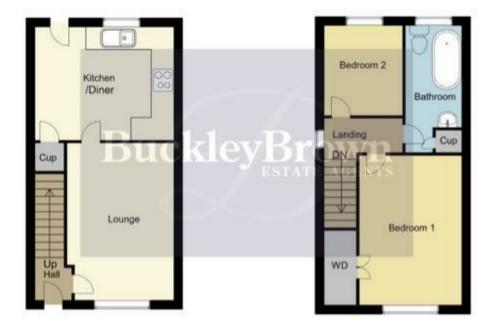

Ground Floor 32 Sq.m/ 336.29 Sq.ft Approx

First Floor 31 Sq.m/ 341.67 Sq.ft Approx

Whilst every aftempt has been made to ensure the accuracy of the floor plan contained here, no responsibility is taken for incorrect measurements of doors, windows, appliances and room or any error, omission or misstatement. Exterior and interior walls are drawn to scale based on interior measurements. Any figure given is for initial guidance only and should not be relied on as basis of valuation. These plans are for marketing purposes only and should be used as such by any prospective purchase. Specifically no guarantee is given on the total equare footage of the property if quoted on this plan.